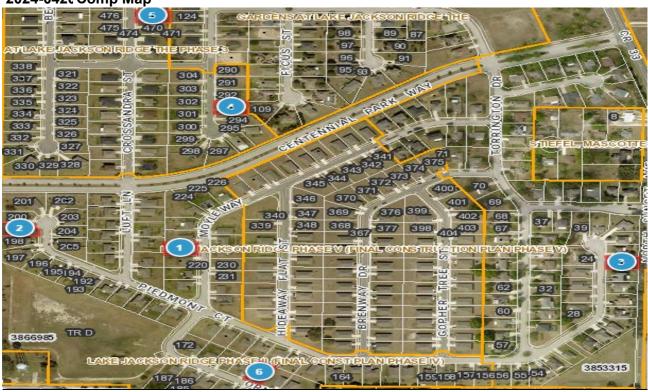

DEPUTY: R. Bryan Boone DATE 11/5/2024

2024-042( Comp Map

| Bubble # | Comp#   | Alternate Key | Parcel Address               | Distance from<br>Subject(mi.) |
|----------|---------|---------------|------------------------------|-------------------------------|
| 1        | SUBJECT | 3866972       | 1175 MOYLE WAY MASCOTTE      | -                             |
| 2        | SUBJECT | 3866950       | 1972 PIEDMONT CT MASCOTTE    | -                             |
| 3        | 1       | 3853275       | 1812 PIEDMONT CT MASCOTTE    | .29 MILE                      |
| 4        | 3       | 3917855       | 2298 GLADIOLUS LN MASCOTTE   | .31 MILE                      |
| 5        | 2       | 3917921       | 2324 CROSSANDRA ST MASCOTTE  | .43 MILE                      |
| 6        | SUBJECT | 3866950       | 1972 PIEDMONT CT<br>MASCOTTE | -                             |
| 7        |         |               |                              |                               |
| 8        |         |               |                              |                               |
|          |         |               |                              |                               |