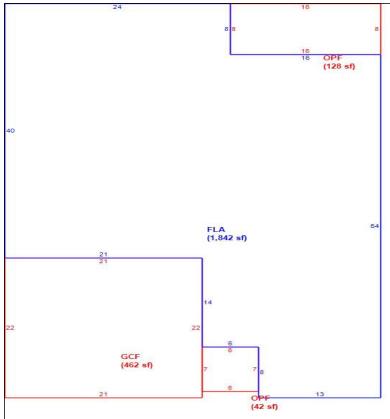

Legal Description

LAKE JACKSON RIDGE PHASE II (FINAL CONSTRUCTION PLAN PHASE IV) PB 62 PG 77-80 LOT 176 ORB 5383 PG 2127

Bldg 1 of 1 Replacement Cost 258,381 Deprec Bldg Value 250,630 0 1 Sec Multi Story