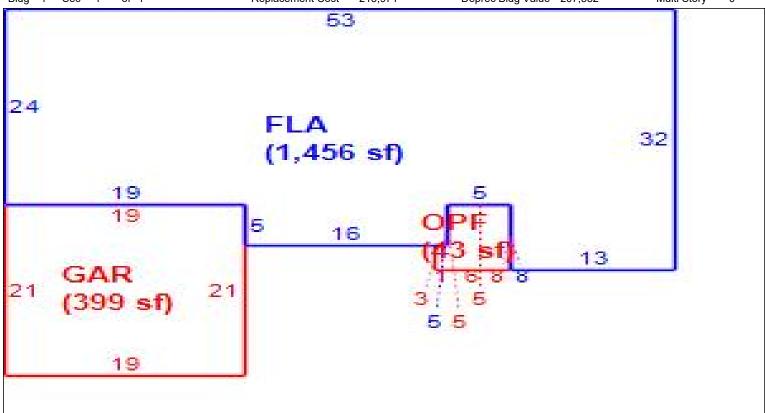

# LAKE COUNTY PROPERTY APPRAISER VAB APPEAL WORKSHEET

|                                                     |                                                            |                         | RES                | SIDENTIA                  | L                         |                                  |                             |                 |
|-----------------------------------------------------|------------------------------------------------------------|-------------------------|--------------------|---------------------------|---------------------------|----------------------------------|-----------------------------|-----------------|
| Petition #                                          | !                                                          | 2024-0420               |                    | Alternate K               | ey: <b>3866950</b>        | Parcel                           | ID: <b>10-22-24-001</b>     | 2-000-19900     |
| Petitioner Name The Petitioner is:  Other, Explain: | Taxpayer of Rec                                            | RYAN, LLC<br>cord 🗸 Tax | payer's agent      | Property<br>Address       |                           | EDMONT CT<br>SCOTTE              | Check if Multivation on pet | cels listed     |
| Owner Name                                          | CPI/AMHERS                                                 | ST SFR PRO              | OGRAM RS           | Value from<br>TRIM Notice |                           | e Board Actic<br>ted by Prop App | I value allei b             | oard Action     |
| 1. Just Value, red                                  | quired                                                     |                         |                    | \$ 318,1                  | 30 \$                     | 318,13                           | 30                          |                 |
| 2. Assessed or c                                    |                                                            | ue, *if appli           | cable              | \$ 287,7                  |                           | 287,74                           | 10                          |                 |
| 3. Exempt value,                                    |                                                            |                         |                    | \$                        | -                         | ·                                |                             |                 |
|                                                     |                                                            |                         |                    | \$ 287,7                  | 40 \$                     | 287,74                           | 10                          |                 |
| *All values entered                                 | ues entered should be county taxable  Sale Date 11/21/2019 |                         | lues. School an    |                           |                           |                                  | •                           |                 |
| Last Sale Date                                      |                                                            |                         |                    | 7,500                     | ✓ Arm's Length Distressed |                                  | Book <u>5383</u> P          | age <u>2127</u> |
| ITEM                                                | Subje                                                      | ct                      | Compar             | able #1                   | Compara                   | able #2                          | Comparal                    | ole #3          |
| AK#                                                 | Subject<br>3866950<br>1972 PIEDMONT CT<br>MASCOTTE         |                         | 3853               | 275                       | 39179                     |                                  | 39178                       |                 |
| Address                                             |                                                            |                         | 1812 PIEDI<br>MASC |                           | 2324 CROSS<br>MASCO       |                                  | 2298 GLADIO<br>MASCO        |                 |
| Proximity                                           |                                                            |                         | .29 N              | IILE                      | .43 M                     | ILE                              | .31 MII                     | E               |
| Sales Price                                         |                                                            |                         | \$335,             |                           | \$353,0                   |                                  | \$398,1                     |                 |
| Cost of Sale                                        | IMASCOTTE                                                  |                         | -15                |                           | -15°                      |                                  | -15%                        |                 |
| Time Adjust                                         |                                                            |                         | 2.00               |                           | 2.00                      |                                  | 2.40%                       |                 |
| Adjusted Sale                                       | \$172.71 per SF                                            |                         | \$291,             |                           | \$307,                    |                                  | \$347,9                     |                 |
| \$/SF FLA                                           | \$172.71 p                                                 | er SF                   | \$200.17           | •                         | \$180.55                  |                                  | \$175.46 p                  |                 |
| Sale Date                                           |                                                            |                         | 7/7/2              |                           | 7/10/2                    | _                                | 6/14/20                     | _               |
| Terms of Sale                                       |                                                            |                         | ✓ Arm's Length     | Distressed                | ✓ Arm's Length            | Distressed                       | ✓ Arm's Length              | Distressed      |
| Value Adj.                                          | Description                                                |                         | Description        | Adjustment                | Description               | Adjustment                       | Description                 | Adjustment      |
| Fla SF                                              | 1,842                                                      |                         | 1,456              | 28950                     | 1,701                     | 10575                            | 1,983                       | -10575          |
| Year Built                                          | 2019                                                       |                         | 2019               |                           | 2021                      |                                  | 2020                        |                 |
| Constr. Type                                        | BLK/STUCCO                                                 |                         | BLK/STUCCC         | )                         | BLK/STUCCO                |                                  | BLK/STUCCO                  |                 |
| Condition                                           | GOOD                                                       |                         | GOOD               |                           | GOOD                      |                                  | GOOD                        |                 |
| Baths                                               | 2.0                                                        |                         | 2.0                |                           | 2.                        |                                  | 2.0                         |                 |
| Garage/Carport                                      | GARAGE                                                     |                         | GARAGE             |                           | GARAGE                    |                                  | GARAGE                      |                 |
| Porches                                             | OPF/OPF                                                    |                         | OPF                | 2000                      | OPF/SPF                   | -2000                            | OPF/OPF                     |                 |
| Pool                                                | N                                                          |                         | N                  | 0                         | N                         | 0                                | N                           | 0               |
| Fireplace                                           | 0                                                          |                         | 0                  | 0                         | 0                         | 0                                | 0                           | 0               |
| AC<br>Other Adde                                    | Central                                                    |                         | Central            | 0                         | Central                   | 0                                | Central                     | 0               |
| Other Adds                                          | NONE<br>.23 AC                                             |                         | NONE<br>.24 AC     | 22500                     | NONE<br>.24 AC            |                                  | NONE<br>.24 AC              | -               |
| Site Size                                           | RESIDENTIAL                                                |                         | RESIDENTIAI        |                           | RESIDENTIAL               |                                  | RESIDENTIAL                 |                 |
| Location<br>View                                    | RESIDENTIAL                                                |                         | RESIDENTIAL        |                           | RESIDENTIAL               |                                  | RESIDENTIAL                 |                 |
| A ICAA                                              | <b></b>                                                    |                         |                    |                           |                           |                                  |                             | 10575           |
| I                                                   |                                                            |                         | Net Adj. 18.3%     | 53450                     | Net Adj. 2.8%             | 8575                             | -Net Adj. 3.0%              | -10575          |

Gross Adj. 18.3%

Adj Market Value

Market Value

Value per SF

Adj. Sales Price

\$318,130

172.71

53450

\$344,900

Gross Adj. 4.1%

Adj Market Value

12575

\$315,685

Gross Adj. 3.0%

Adj Market Value

10575