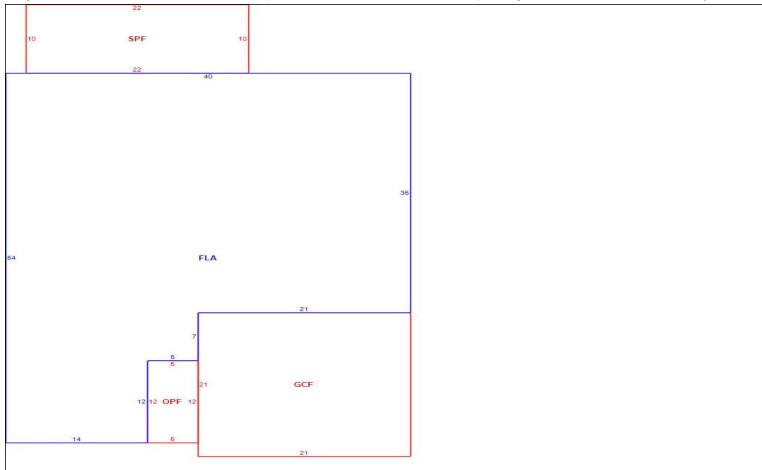

### subject 0414

2024-0420 subject PRC Run: 11/5/2024 By bboone

Card # of

**Property Location** 

Site Address 1610 ORNE ST

**MASCOTTE** FL 34753

Mill Group **NBHD** 00MA 3349

Property Use Last Inspection 00100 SINGLE FAMILY RBB 09-27-201

Legal Description

LAKE JACKSON RIDGE PHASE II (FINAL CONSTRUCTION PLAN PHASE IV) PB 62 PG 77-80 LOT 176 ORB 5383 PG 2127

Bldg 1 of 1 Replacement Cost 258,381 Deprec Bldg Value 250,630 0 1 Sec Multi Story