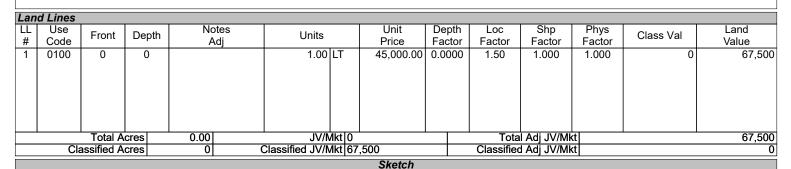

# LAKE COUNTY PROPERTY APPRAISER VAB APPEAL WORKSHEET

|                                                     |                                                            |                         | RES                | SIDENTIA                  | L                         |                                  |                             |                 |
|-----------------------------------------------------|------------------------------------------------------------|-------------------------|--------------------|---------------------------|---------------------------|----------------------------------|-----------------------------|-----------------|
| Petition #                                          | !                                                          | 2024-0420               |                    | Alternate K               | ey: <b>3866950</b>        | Parcel                           | ID: <b>10-22-24-001</b>     | 2-000-19900     |
| Petitioner Name The Petitioner is:  Other, Explain: | Taxpayer of Rec                                            | RYAN, LLC<br>cord 🗸 Tax | payer's agent      | Property<br>Address       |                           | EDMONT CT<br>SCOTTE              | Check if Multivation on pet | cels listed     |
| Owner Name                                          | CPI/AMHERS                                                 | ST SFR PRO              | OGRAM RS           | Value from<br>TRIM Notice |                           | e Board Actic<br>ted by Prop App | I value allei b             | oard Action     |
| 1. Just Value, red                                  | quired                                                     |                         |                    | \$ 318,1                  | 30 \$                     | 318,13                           | 30                          |                 |
| 2. Assessed or c                                    |                                                            | ue, *if appli           | cable              | \$ 287,7                  |                           | 287,74                           | 10                          |                 |
| 3. Exempt value,                                    |                                                            |                         |                    | \$                        | -                         | ·                                |                             |                 |
|                                                     |                                                            |                         |                    | \$ 287,7                  | 40 \$                     | 287,74                           | 10                          |                 |
| *All values entered                                 | ues entered should be county taxable  Sale Date 11/21/2019 |                         | lues. School an    |                           |                           |                                  | •                           |                 |
| Last Sale Date                                      |                                                            |                         |                    | 7,500                     | ✓ Arm's Length Distressed |                                  | Book <u>5383</u> P          | age <u>2127</u> |
| ITEM                                                | Subje                                                      | ct                      | Compar             | able #1                   | Compara                   | able #2                          | Comparal                    | ole #3          |
| AK#                                                 | Subject<br>3866950<br>1972 PIEDMONT CT<br>MASCOTTE         |                         | 3853               | 275                       | 39179                     |                                  | 39178                       |                 |
| Address                                             |                                                            |                         | 1812 PIEDI<br>MASC |                           | 2324 CROSS<br>MASCO       |                                  | 2298 GLADIO<br>MASCO        |                 |
| Proximity                                           |                                                            |                         | .29 N              | IILE                      | .43 M                     | ILE                              | .31 MII                     | E               |
| Sales Price                                         |                                                            |                         | \$335,             |                           | \$353,0                   |                                  | \$398,1                     |                 |
| Cost of Sale                                        | IMASCOTTE                                                  |                         | -15                |                           | -15°                      |                                  | -15%                        |                 |
| Time Adjust                                         |                                                            |                         | 2.00               |                           | 2.00                      |                                  | 2.40%                       |                 |
| Adjusted Sale                                       | \$172.71 per SF                                            |                         | \$291,             |                           | \$307,                    |                                  | \$347,9                     |                 |
| \$/SF FLA                                           | \$172.71 p                                                 | er SF                   | \$200.17           | •                         | \$180.55                  |                                  | \$175.46 p                  |                 |
| Sale Date                                           |                                                            |                         | 7/7/2              |                           | 7/10/2                    | _                                | 6/14/20                     | _               |
| Terms of Sale                                       |                                                            |                         | ✓ Arm's Length     | Distressed                | ✓ Arm's Length            | Distressed                       | ✓ Arm's Length              | Distressed      |
| Value Adj.                                          | Description                                                |                         | Description        | Adjustment                | Description               | Adjustment                       | Description                 | Adjustment      |
| Fla SF                                              | 1,842                                                      |                         | 1,456              | 28950                     | 1,701                     | 10575                            | 1,983                       | -10575          |
| Year Built                                          | 2019                                                       |                         | 2019               |                           | 2021                      |                                  | 2020                        |                 |
| Constr. Type                                        | BLK/STUCCO                                                 |                         | BLK/STUCCC         | )                         | BLK/STUCCO                |                                  | BLK/STUCCO                  |                 |
| Condition                                           | GOOD                                                       |                         | GOOD               |                           | GOOD                      |                                  | GOOD                        |                 |
| Baths                                               | 2.0                                                        |                         | 2.0                |                           | 2.                        |                                  | 2.0                         |                 |
| Garage/Carport                                      | GARAGE                                                     |                         | GARAGE             |                           | GARAGE                    |                                  | GARAGE                      |                 |
| Porches                                             | OPF/OPF                                                    |                         | OPF                | 2000                      | OPF/SPF                   | -2000                            | OPF/OPF                     |                 |
| Pool                                                | N                                                          |                         | N                  | 0                         | N                         | 0                                | N                           | 0               |
| Fireplace                                           | 0                                                          |                         | 0                  | 0                         | 0                         | 0                                | 0                           | 0               |
| AC<br>Other Adde                                    | Central                                                    |                         | Central            | 0                         | Central                   | 0                                | Central                     | 0               |
| Other Adds                                          | NONE<br>.23 AC                                             |                         | NONE<br>.24 AC     | 22500                     | NONE<br>.24 AC            |                                  | NONE<br>.24 AC              | -               |
| Site Size                                           | RESIDENTIAL                                                |                         | RESIDENTIAI        |                           | RESIDENTIAL               |                                  | RESIDENTIAL                 |                 |
| Location<br>View                                    | RESIDENTIAL                                                |                         | RESIDENTIAL        |                           | RESIDENTIAL               |                                  | RESIDENTIAL                 |                 |
| A ICAA                                              | <b></b>                                                    |                         |                    |                           |                           |                                  |                             | 10575           |
| I                                                   |                                                            |                         | Net Adj. 18.3%     | 53450                     | Net Adj. 2.8%             | 8575                             | -Net Adj. 3.0%              | -10575          |