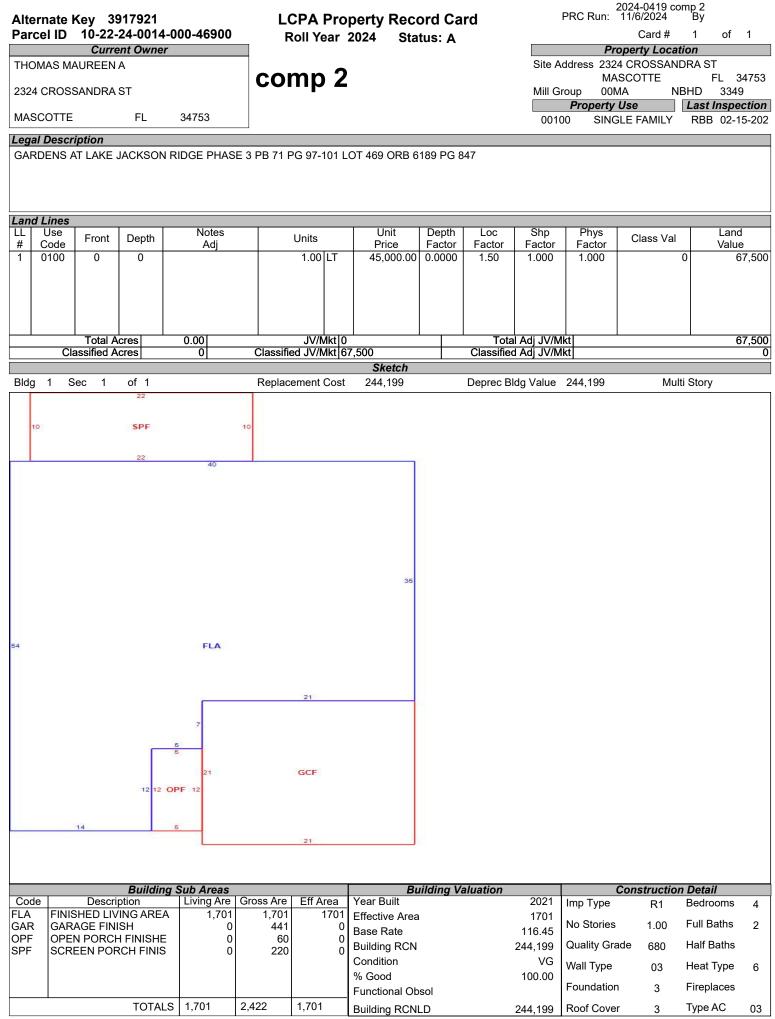

|                       |                        |                                    |                                                 |            |                                   |              |                |
| Land Value Bldg                        | Land Value Bldg Value Misc Value Market Value Deferred Amt Assd Value Cnty Ex Amt Co Tax Val Sch Tax Val Previous Valu |                                      |                                                                    |                      |                       |                        |                                    |                                                 |            |                                   |              |                |

252552

50,000.00

202552

227552

205,848

0



244,199

0

311,699

### LCPA Property Record Card Roll Year 2024 Status: A

Card # 1 of 1

| Miscellaneous Features<br>*Only the first 10 records are reflected below                                                                              |             |  |                |                              |                                          |                                                |                                                |                                                |  |  |  |  |
|-------------------------------------------------------------------------------------------------------------------------------------------------------|-------------|--|----------------|------------------------------|------------------------------------------|------------------------