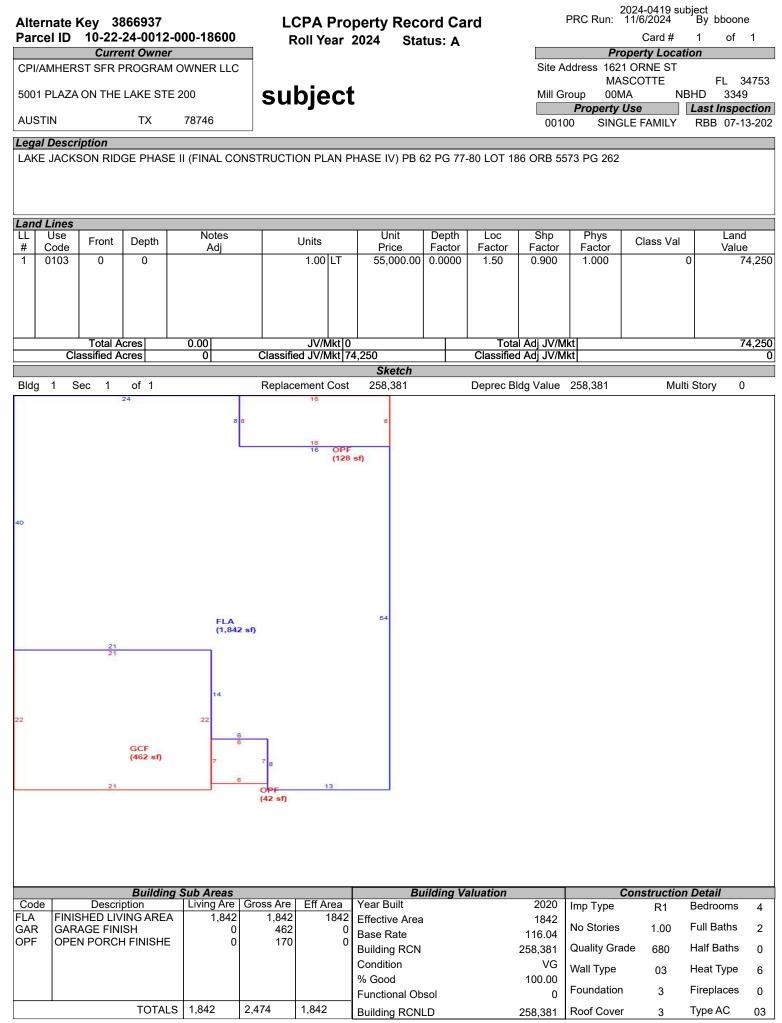

| 1       | 3853275       | 1812 PIEDMONT CT MASCOTTE   | .34 MILE                      |
| 3        | 3       | 3917855       | 2298 GLADIOLUS LN MASCOTTE  | .31 MILE                      |
| 4        | 2       | 3917921       | 2324 CROSSANDRA ST MASCOTTE | .43 MILE                      |
| 5        |         |               |                             |                               |
| 6        |         |               |                             |                               |
| 7        |         |               |                             |                               |
| 8        |         |               |                             |                               |
|          |         |               |                             |                               |



258,381

0

332,631

### LCPA Property Record Card Roll Year 2024 Status: A

Card # 1 of 1

|      | Miscellaneous Features<br>*Only the first 10 records are reflected below |       |      |            |          |           |     |       |           |  |  |  |  |
|------|--------------------------------------------------------------------------|-------|------|------------|----------|-----------|-----|-------|-----------|--|--|--|--|
|      |                                                                          |       |      |            |          |           |     |       |           |  |  |  |  |
| Code | Description                                                              | Units | Туре | Unit Price | Year Blt | Effect Yr | RCN | %Good | Apr Value |  |  |  |  |
|      |