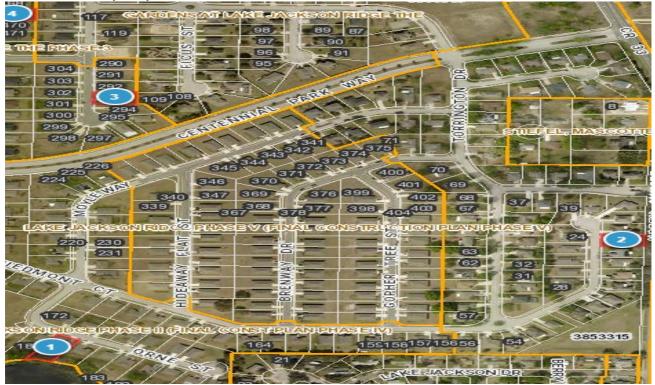

cceptable for any class of property. Thus, after applying a -15% 1st & 8th criteria adjustment factor to a Market Value indication, a Just Value/Market Value ratio of 76.5% to 93.5% falls within the acceptable range.

Petitioner is using 6 area comps most justify subjects value, 1 and 5 are very low sales.

Based upon the facts presented herein, it is the Property Appraiser's opinion that the Market Value placed upon this property is considered to be fair and just as of January 1st. The Income, Market, and Cost approaches to value have been considered in the assessment of this property and are an integral part of the Property Appraiser CAMA. All factors considered as per F.S. s.193.011 and approved mass appraisal standards.

DEPUTY: R. Bryan Boone

DATE 11/5/2024

#### 2024-0419 Comp Map



| Bubble # | Comp #  | Alternate Key | Parcel Address              | Distance from<br>Subject(mi.) |
|----------|---------|---------------|-----------------------------|-------------------------------|
| 1        | SUBJECT | 3866978       | 1168 MOYLE WAY MASCOTTE     | -                             |
| 2        | 1       | 3853275       | 1812 PIEDMONT CT MASCOTTE   | .34 MILE                      |
| 3        | 3       | 3917855       | 2298 GLADIOLUS LN MASCOTTE  | .31 MILE                      |
| 4        | 2       | 3917921       | 2324 CROSSANDRA ST MASCOTTE | .43 MILE                      |
| 5        |         |               |                             |                               |
| 6        |         |               |                             |