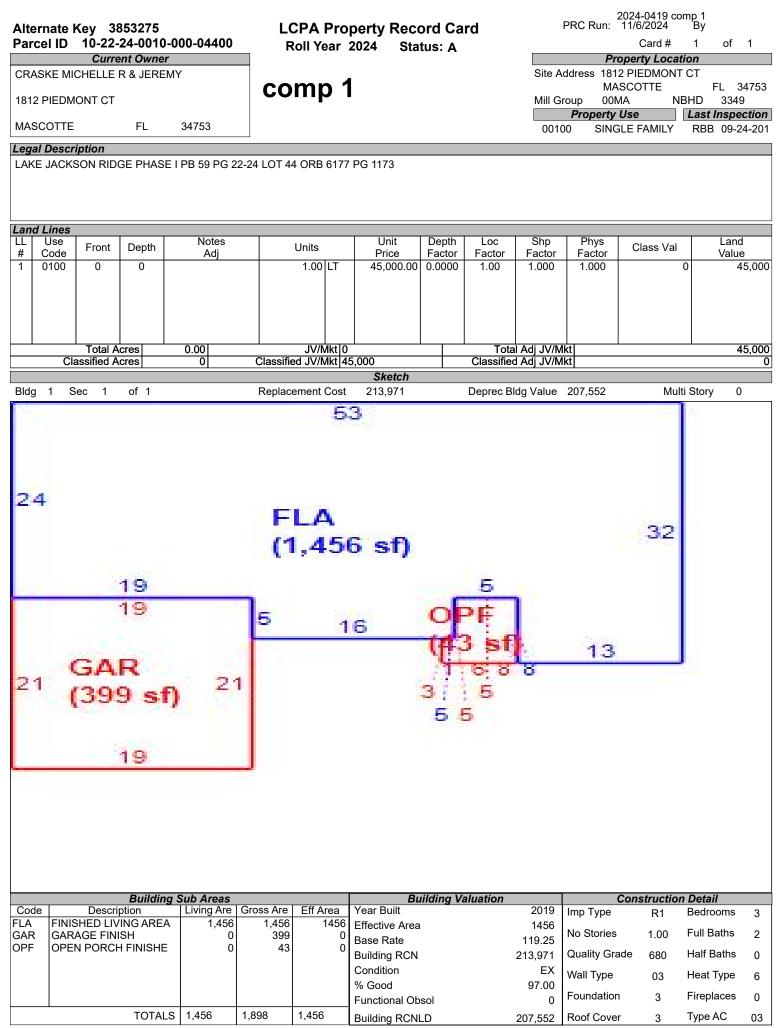

|                                      |                                                                    |                      |           |                         |         |                                                     |      |             |      |        |
| Land Value Bldg                        | Land Value Bldg Value Misc Value Market Value Deferred Amt Assd Value Cnty Ex Amt Co Tax Val Sch Tax Val Previous Valu |                                      |                                                                    |                      |           |                         |         |                                                     |      |             |      |        |

298810

0.00

298810

332631

324,405

33821



207,552

0

252.552

### LCPA Property Record Card Roll Year 2024 Status: A

2024-0419 comp 1 PRC Run: 11/6/2024 By

Card # 1 of 1

|      | Miscellaneous Features<br>*Only the first 10 records are reflected below                                                                              |       |      |           |  |  |  |        |  |  |  |  |  |
|------|-------------------------------------------------------------------------------------------------------------------------------------------------------|-------|------|-----------|--|--|--|--------|--|--|--|--|--|
| Code | Code         Description         Units         Type         Unit Price         Year Blt         Effect Yr         RCN         %Good         Apr Value |       |      |           |  |  |  |        |  |  |  |  |  |
| J