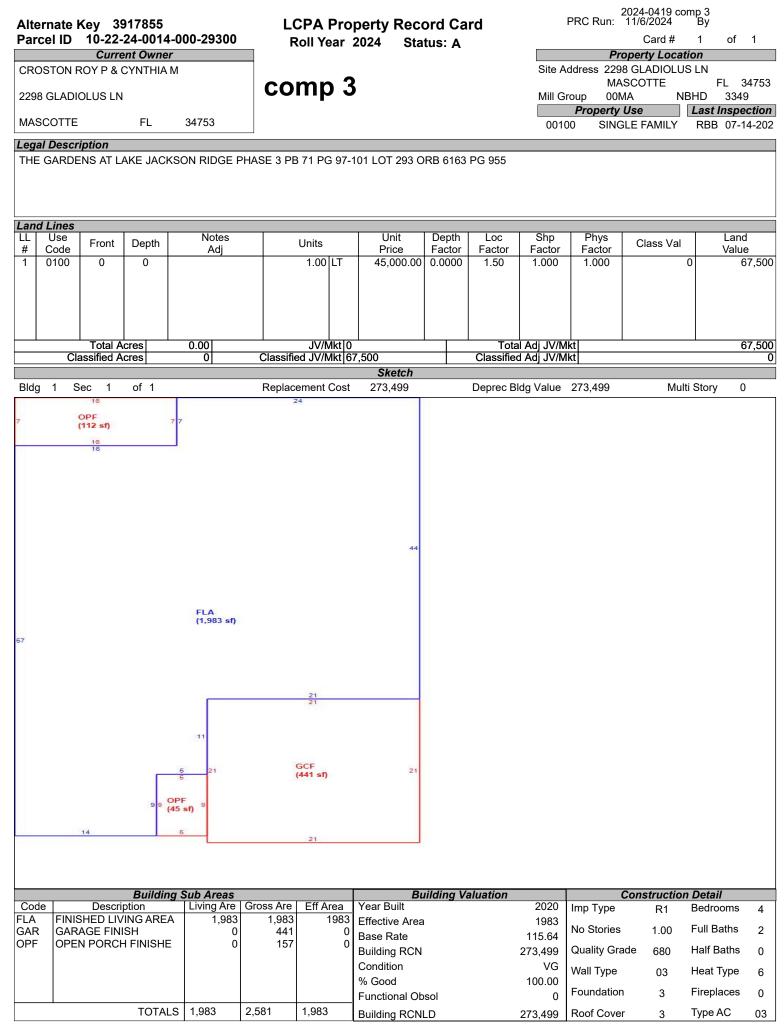

,000<br>276,100 | 039<br>059 | HOMESTEAD<br>ADDITIONAL HOMESTEAD | 2024<br>2024 | 25000<br>25000 |  |
| Total 50,000.00                                                                                                        |              |              |                          |          |        |          |         |                    |            | 50,000.00                         |              |                |  |
| Land Value Bldg Value Misc Value Market Value Deferred Amt Assd Value Cnty Ex Amt Co Tax Val Sch Tax Val Previous Valu |              |              |                          |          |        |          |         |                    |            |                                   |              |                |  |

104949

50,000.00

54949

79949

304,078

0



273.499

0

340.999

### LCPA Property Record Card Roll Year 2024 Status: A

2024-0419 comp 3 PRC Run: 11/6/2024 By

Card # 1 of 1

|                                                | Miscellaneous Features |       |      |            |          |           |     |       |           |  |  |
|------------------------------------------------|------------------------|-------|------|------------|----------|-----------|-----|-------|-----------|--|--|
| *Only the first 10 records are reflected below |                        |       |      |            |          |           |     |       |           |  |  |
| Code                                           | Description            | Units | Туре | Unit Price | Year Blt | Effect Yr | RCN | %Good | Apr Value |  |  |
|