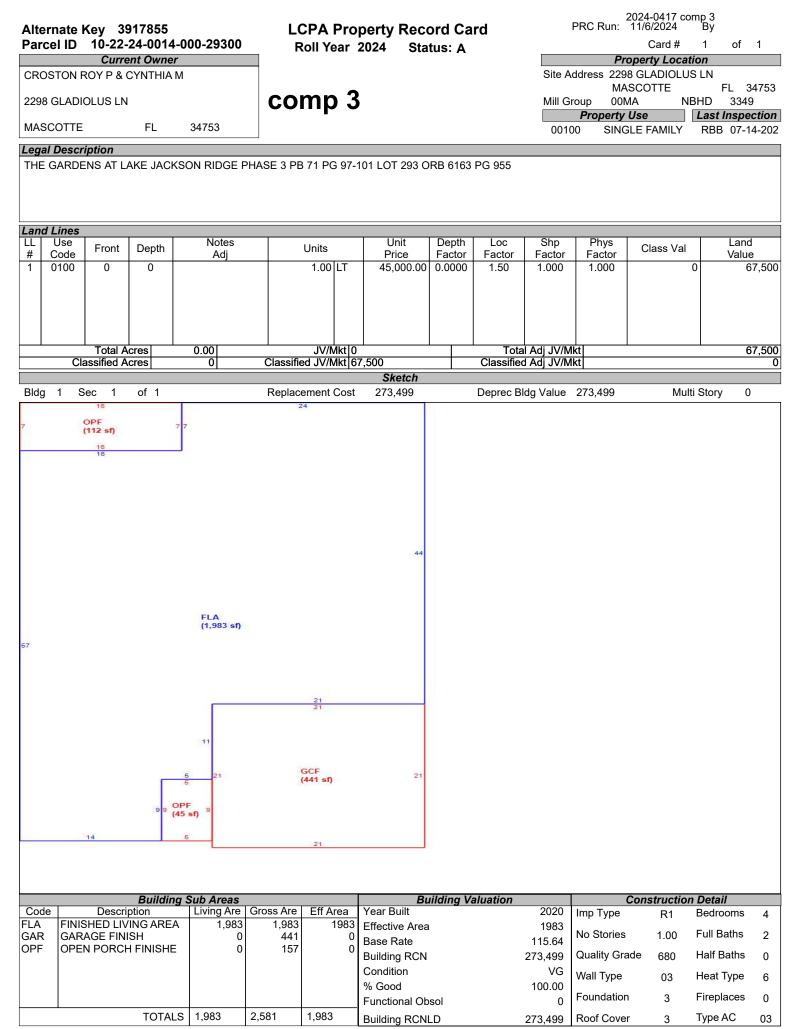

# LAKE COUNTY PROPERTY APPRAISER VAB APPEAL WORKSHEET RESIDENTIAL

|                        |                   |                            | RES                          | SIDENTIA            | ۱L             |                    |                   |                    |                |
|------------------------|-------------------|----------------------------|------------------------------|---------------------|----------------|--------------------|-------------------|--------------------|----------------|
| Petition #             |                   | 2024-0417                  |                              | Alternate k         | Key:           | 3866930            | Parcel I          | D: 10-22-24-001    | 2-000-17900    |
| Petitioner Name        |                   | RYAN, LLC                  |                              | Dronorty            |                | 4500               |                   | Check if Mu        | Itiple Parcels |
| The Petitioner is:     | Taxpayer of Ree   | cord 🗸 Tax                 | payer's agent                | Property<br>Address |                |                    | ORNE ST<br>SCOTTE |                    |                |
| Other, Explain:        |                   |                            |                              | Audiess             |                |                    | JOOTTE            |                    |                |
| Owner Name             | CPI/AMHERST       | SFR PROG                   | RAM OWNER                    | Value from          |                | Value befor        | e Board Actio     |                    |                |
|                        |                   |                            | _                            | TRIM Notio          | ce             |                    | nted by Prop Appr | i value aπer i     | Board Action   |
| 1. Just Value, rec     | wired             |                            |                              | \$ 349,1            | 131            | \$                 | 349,13            | 1                  |                |
| 2. Assessed or cl      |                   | ue *if annli               | cable                        | \$ 313,0            |                | \$                 | 313,00            |                    |                |
| 3. Exempt value,       |                   |                            | cable                        | \$ 515,0            | 00             | Ψ                  | 010,00            | 0                  |                |
| 4. Taxable Value,      |                   | IC                         |                              | φ<br>\$ 313,0       | -              | \$                 | 313,00            | 0                  |                |
|                        |                   |                            |                              | . ,                 |                |                    |                   | 0                  |                |
| *All values entered    | d should be count | iy taxable va              | lues, School an              | d other taxing      | g au           | thority values     | s may differ.     |                    |                |
| Last Sale Date         | 10/2//2020        | Pric                       | <b>:e:</b> \$48              | 5,900               | $\checkmark$   | Arm's Length       | Distressed        | Book <u>5573</u> F | 262 262        |
| ITEM                   | Subje             | ct                         | Compar                       |                     |                | Compara            |                   | Compara            |                |
| AK#                    | 38669             |                            | 3853                         |                     |                | 3917               |                   | 39178              |                |
| Address                | 1593 ORN          |                            | 1812 PIED                    |                     | 2              | 2324 CROSS         |                   | 2298 GLADI         |                |
|                        | MASCO             | TTE                        | MASC                         |                     |                | MASCO              |                   | MASCO              |                |
| Proximity              |                   |                            | .29 M                        |                     | _              | .49 N              |                   | .37 M              |                |
| Sales Price            |                   |                            | \$335,                       |                     | _              | \$353,             |                   | \$398,1            |                |
| Cost of Sale           |                   |                            | -15%                         |                     |                | -15                |                   | -159               |                |
| Time Adjust            |                   |                            | 2.00%                        |                     |                | 2.00               |                   | 2.40               |                |
| Adjusted Sale          | ¢100 54 m         |                            | \$291,450<br>\$200.17 per SF |                     |                | \$307,             |                   | \$347,9            |                |
| \$/SF FLA<br>Sale Date | \$189.54 p        |                            | \$200.17                     |                     |                | \$180.55<br>7/10/2 |                   | \$175.46<br>6/14/2 |                |
| Terms of Sale          |                   |                            | → Arm's Length               | Distressed          |                | Arm's Length       | Distressed        | 0/ 14/∠            | Distressed     |
|                        |                   |                            | V Ann's Longar               | Distressed          | Ŭ              | Ann's Longar       | Distressed        | V Ann's Longui     | Distressed     |
| Value Adj.             | Description       |                            | Description                  | Adjustment          |                | Description        | Adjustment        | Description        | Adjustment     |
| Fla SF                 | 1,842             |                            | 1,456                        | 28950               |                | 1,701              | 10575             | 1,983              | -10575         |
| Year Built             | 2020              |                            | 2019                         |                     |                | 2021               |                   | 2020               |                |
| Constr. Type           | BLK/STUCCO        |                            | BLK/STUCCC                   | )                   | В              | LK/STUCCC          | )                 | BLK/STUCCO         |                |
| Condition              | GOOD              |                            | GOOD                         |                     |                | GOOD               |                   | GOOD               |                |
| Baths                  | 2.0               |                            | 2.0                          |                     |                | 2.                 |                   | 2.0                |                |
| Garage/Carport         | GARAGE            |                            | GARAGE                       |                     |                | GARAGE             |                   | GARAGE             |                |
| Porches                | OPF/OPF           |                            | OPF                          | 2000                |                | OPF/SPF            | -2000             | OPF/OPF            |                |
| Pool                   | N                 |                            | N                            | 0                   |                | N                  | 0                 | Ν                  | 0              |
| Fireplace              | 0                 |                            | 0                            | 0                   |                | 0                  | 0                 | 0                  | 0              |
| AC                     | Central           |                            | Central                      | 0                   |                | Central            | 0                 | Central            | 0              |
| Other Adds             | NONE              |                            | NONE                         |                     |                | NONE               |                   | NONE               |                |
| Site Size              | .67 AC            |                            | .24 AC                       | 45750               |                | .24 AC             | 23250             | .24 AC             | 23250          |
| Location               | RESIDENTIAL       |                            | RESIDENTIA                   |                     | R              | ESIDENTIAL         | -                 | RESIDENTIAL        |                |
| View                   | LAKE              |                            | RESIDENTIA                   |                     | R              | ESIDENTIAL         | -                 | RESIDENTIAL        |                |
|                        |                   |                            | Net Adj. 26.3%               | 76700               | 1              | Net Adj. 10.4%     | 31825             | Net Adj. 3.6%      | 12675          |
|                        | Gross Adj. 26     |                            |                              | 6 76700             | G              | iross Adj. 11.7%   | 35825             | Gross Adj. 9.7%    | 33825          |
|                        | Market Value      | Adj Market Value           | \$368,150                    | Ad                  | j Market Value | \$338,935          | Adj Market Value  | \$360,614          |                |
| Adj. Sales Price       | Value per SF      | <b>\$349,131</b><br>189.54 |                              | -                   | +              |                    | -                 |                    | -              |
|                        |                   | 100.01                     |                              |                     |                |                    |                   |                    |                |

Petitioners comp 1 is a low sale comp 2 justfies subject value comp 3 was under contract prior to 2023 market.

Based upon the facts presented herein, it is the Property Appraiser's opinion that the Market Value placed upon this property is considered to be fair and just as of January 1st. The Income, Market, and Cost approaches to value have been considered in the assessment of this property and are an integral part of the Property Appraiser CAMA. All factors considered as per F.S. s.193.011 and approved mass appraisal standards.