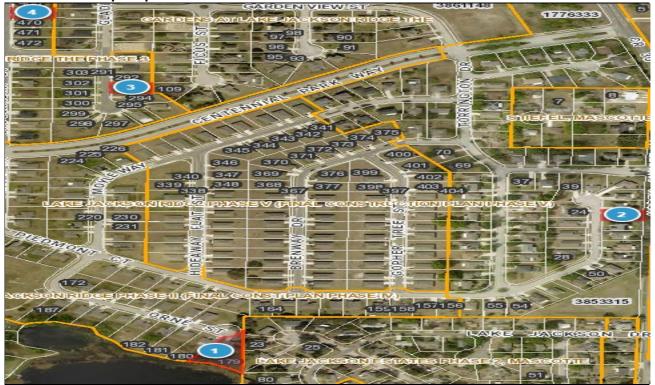

## 2024-0417 Comp Map

| Bubble # | Comp #  | Alternate Key | Parcel Address              | Distance from<br>Subject(mi.) |
|----------|---------|---------------|-----------------------------|-------------------------------|
| 1        | SUBJECT | 3866930       | 1593 ORNE ST MASCOTTE       | -                             |
| 2        | 1       | 3853275       | 1812 PIEDMONT CT MASCOTTE   | .29 MILE                      |
| 3        | 3       | 3917855       | 2298 GLADIOLUS LN MASCOTTE  | .37 MILE                      |
| 4        | 2       | 3917921       | 2324 CROSSANDRA ST MASCOTTE | .49 MILE                      |
| 5        |         |               |                             |                               |
| 6        |         |               |                             |                               |
| 7        |         |               |                             |                               |
| 8        |         |               |                             |                               |
|          |         |               |                             |                               |