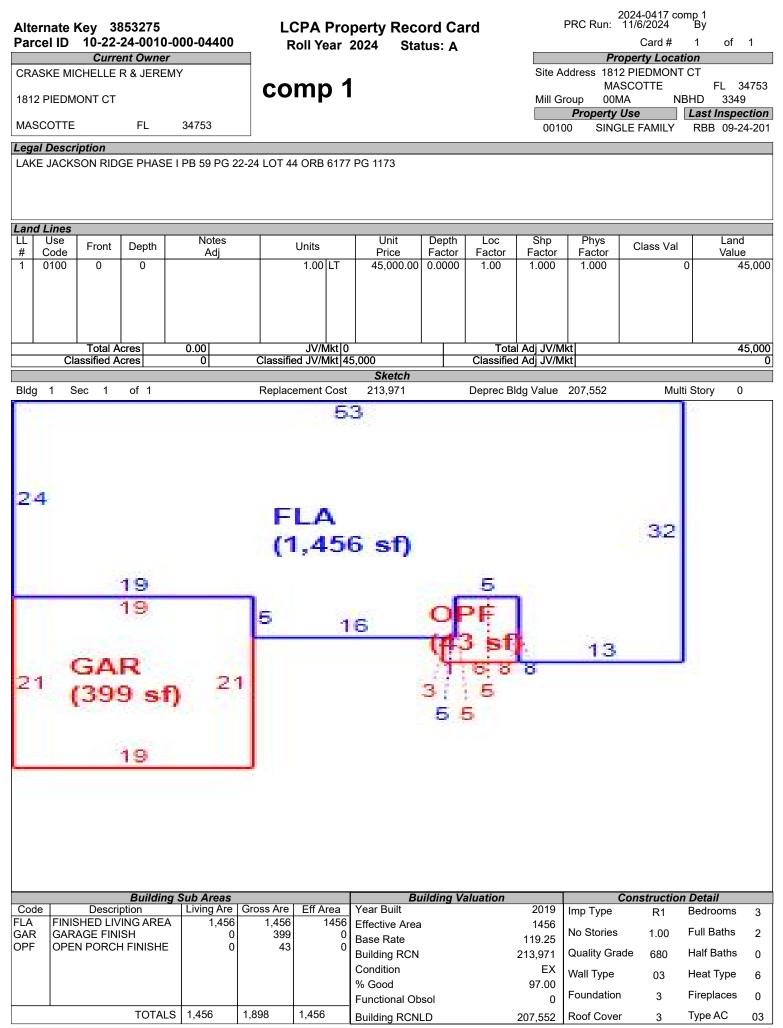

# LAKE COUNTY PROPERTY APPRAISER VAB APPEAL WORKSHEET RESIDENTIAL

|                        |                   |                            | RES                          | SIDENTIA            | ۱L             |                    |                   |                    |                |
|------------------------|-------------------|----------------------------|------------------------------|---------------------|----------------|--------------------|-------------------|--------------------|----------------|
| Petition #             |                   | 2024-0417                  |                              | Alternate k         | Key:           | 3866930            | Parcel I          | D: 10-22-24-001    | 2-000-17900    |
| Petitioner Name        |                   | RYAN, LLC                  |                              | Dronorty            |                | 4500               |                   | Check if Mu        | Itiple Parcels |
| The Petitioner is:     | Taxpayer of Ree   | cord 🗸 Tax                 | payer's agent                | Property<br>Address |                |                    | ORNE ST<br>SCOTTE |                    |                |
| Other, Explain:        |                   |                            |                              | Audiess             |                |                    | JOOTTE            |                    |                |
| Owner Name             | CPI/AMHERST       | SFR PROG                   | RAM OWNER                    | Value from          |                | Value befor        | e Board Actio     |                    |                |
|                        |                   |                            | _                            | TRIM Notio          | ce             |                    | nted by Prop Appr | i value aπer i     | Board Action   |
| 1. Just Value, rec     | wired             |                            |                              | \$ 349,1            | 131            | \$                 | 349,13            | 1                  |                |
| 2. Assessed or cl      |                   | ue *if annli               | cable                        | \$ 313,0            |                | \$                 | 313,00            |                    |                |
| 3. Exempt value,       |                   |                            | cable                        | \$ 515,0            | 00             | Ψ                  | 010,00            | 0                  |                |
| 4. Taxable Value,      |                   | IC                         |                              | φ<br>\$ 313,0       | -              | \$                 | 313,00            | 0                  |                |
|                        |                   |                            |                              | . ,                 |                |                    |                   | 0                  |                |
| *All values entered    | d should be count | iy taxable va              | lues, School an              | d other taxing      | g au           | thority values     | s may differ.     |                    |                |
| Last Sale Date         | 10/2//2020        | Pric                       | <b>:e:</b> \$48              | 5,900               | $\checkmark$   | Arm's Length       | Distressed        | Book <u>5573</u> F | 262 262        |
| ITEM                   | Subje             | ct                         | Compar                       |                     |                | Compara            |                   | Compara            |                |
| AK#                    | 38669             |                            | 3853                         |                     |                | 3917               |                   | 39178              |                |
| Address                | 1593 ORN          |                            | 1812 PIED                    |                     | 2              | 2324 CROSS         |                   | 2298 GLADI         |                |
|                        | MASCO             | TTE                        | MASC                         |                     |                | MASCO              |                   | MASCO              |                |
| Proximity              |                   |                            | .29 M                        |                     | _              | .49 N              |                   | .37 M              |                |
| Sales Price            |                   |                            | \$335,                       |                     | _              | \$353,             |                   | \$398,1            |                |
| Cost of Sale           |                   |                            | -15%                         |                     |                | -15                |                   | -159               |                |
| Time Adjust            |                   |                            | 2.00%                        |                     |                | 2.00               |                   | 2.40               |                |
| Adjusted Sale          | ¢100 54 m         |                            | \$291,450<br>\$200.17 per SF |                     |                | \$307,             |                   | \$347,9            |                |
| \$/SF FLA<br>Sale Date | \$189.54 p        |                            | \$200.17                     |                     |                | \$180.55<br>7/10/2 |                   | \$175.46<br>6/14/2 |                |
| Terms of Sale          |                   |                            | → Arm's Length               | Distressed          |                | Arm's Length       | Distressed        | 0/ 14/∠            | Distressed     |
|                        |                   |                            | V Ann's Longar               | Distressed          | Ŭ              | Ann's Longar       | Distressed        | V Ann's Longui     | Distressed     |
| Value Adj.             | Description       |                            | Description                  | Adjustment          |                | Description        | Adjustment        | Description        | Adjustment     |
| Fla SF                 | 1,842             |                            | 1,456                        | 28950               |                | 1,701              | 10575             | 1,983              | -10575         |
| Year Built             | 2020              |                            | 2019                         |                     |                | 2021               |                   | 2020               |                |
| Constr. Type           | BLK/STUCCO        |                            | BLK/STUCCC                   | )                   | В              | LK/STUCCC          | )                 | BLK/STUCCO         |                |
| Condition              | GOOD              |                            | GOOD                         |                     |                | GOOD               |                   | GOOD               |                |
| Baths                  | 2.0               |                            | 2.0                          |                     |                | 2.                 |                   | 2.0                |                |
| Garage/Carport         | GARAGE            |                            | GARAGE                       |                     |                | GARAGE             |                   | GARAGE             |                |
| Porches                | OPF/OPF           |                            | OPF                          | 2000                |                | OPF/SPF            | -2000             | OPF/OPF            |                |
| Pool                   | N                 |                            | N                            | 0                   |                | N                  | 0                 | Ν                  | 0              |
| Fireplace              | 0                 |                            | 0                            | 0                   |                | 0                  | 0                 | 0                  | 0              |
| AC                     | Central           |                            | Central                      | 0                   |                | Central            | 0                 | Central            | 0              |
| Other Adds             | NONE              |                            | NONE                         |                     |                | NONE               |                   | NONE               |                |
| Site Size              | .67 AC            |                            | .24 AC                       | 45750               |                | .24 AC             | 23250             | .24 AC             | 23250          |
| Location               | RESIDENTIAL       |                            | RESIDENTIA                   |                     | R              | ESIDENTIAL         | -                 | RESIDENTIAL        |                |
| View                   | LAKE              |                            | RESIDENTIA                   |                     | R              | ESIDENTIAL         | -                 | RESIDENTIAL        |                |
|                        |                   |                            | Net Adj. 26.3%               | 76700               | 1              | Net Adj. 10.4%     | 31825             | Net Adj. 3.6%      | 12675          |
|                        | Gross Adj. 26     |                            |                              | 6 76700             | G              | iross Adj. 11.7%   | 35825             | Gross Adj. 9.7%    | 33825          |
|                        | Market Value      | Adj Market Value           | \$368,150                    | Ad                  | j Market Value | \$338,935          | Adj Market Value  | \$360,614          |                |
| Adj. Sales Price       | Value per SF      | <b>\$349,131</b><br>189.54 |                              | -                   | +              |                    | -                 |                    | -              |
|                        |                   | 100.01                     |                              |                     |                |                    |                   |                    |                |

Petitioners comp 1 is a low sale comp 2 justfies subject value comp 3 was under contract prior to 2023 market.

Based upon the facts presented herein, it is the Property Appraiser's opinion that the Market Value placed upon this property is considered to be fair and just as of January 1st. The Income, Market, and Cost approaches to value have been considered in the assessment of this property and are an integral part of the Property Appraiser CAMA. All factors considered as per F.S. s.193.011 and approved mass appraisal standards.