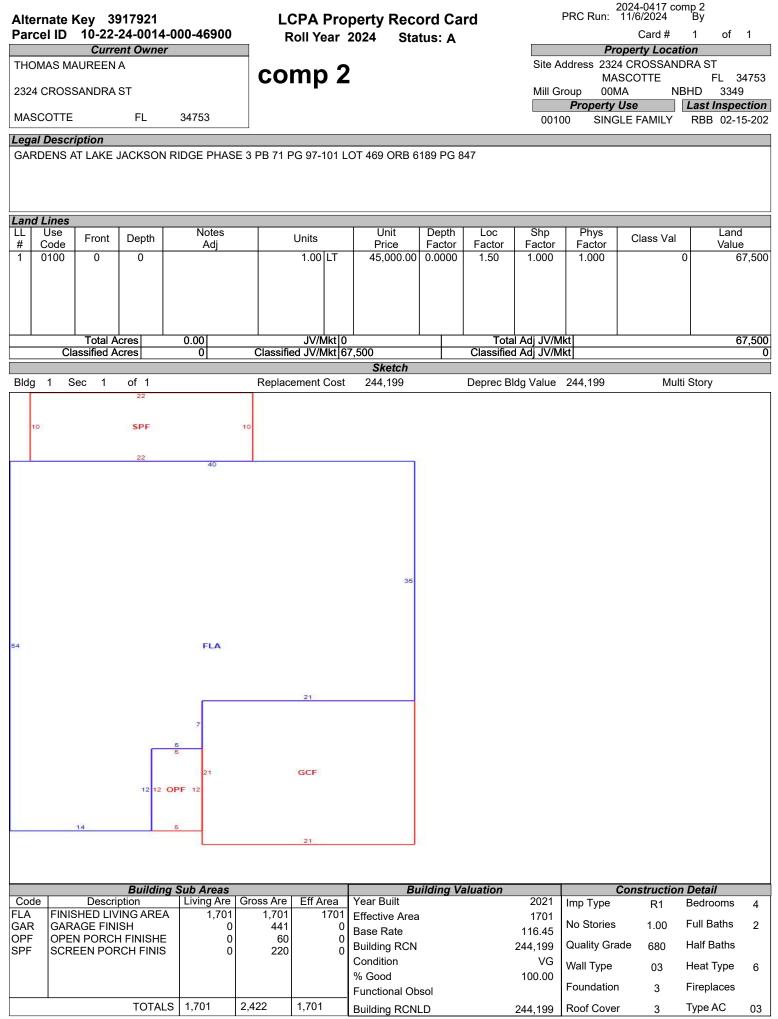

# LAKE COUNTY PROPERTY APPRAISER VAB APPEAL WORKSHEET RESIDENTIAL

|                        |                   |                            | RES                          | SIDENTIA            | ۱L             |                    |                   |                    |                |
|------------------------|-------------------|----------------------------|------------------------------|---------------------|----------------|--------------------|-------------------|--------------------|----------------|
| Petition #             |                   | 2024-0417                  |                              | Alternate k         | Key:           | 3866930            | Parcel I          | D: 10-22-24-001    | 2-000-17900    |
| Petitioner Name        |                   | RYAN, LLC                  |                              | Dronorty            |                | 4500               |                   | Check if Mu        | Itiple Parcels |
| The Petitioner is:     | Taxpayer of Ree   | cord 🗸 Tax                 | payer's agent                | Property<br>Address |                |                    | ORNE ST<br>SCOTTE |                    |                |
| Other, Explain:        |                   |                            |                              | Audiess             |                |                    | JOOTTE            |                    |                |
| Owner Name             | CPI/AMHERST       | SFR PROG                   | RAM OWNER                    | Value from          |                | Value befor        | e Board Actio     |                    |                |
|                        |                   |                            | _                            | TRIM Notio          | ce             |                    | nted by Prop Appr | i value aπer i     | Board Action   |
| 1. Just Value, rec     | wired             |                            |                              | \$ 349,1            | 131            | \$                 | 349,13            | 1                  |                |
| 2. Assessed or cl      |                   | ue *if annli               | cable                        | \$ 313,0            |                | \$                 | 313,00            |                    |                |
| 3. Exempt value,       |                   |                            | cable                        | \$ 515,0            | 00             | Ψ                  | 010,00            | 0                  |                |
| 4. Taxable Value,      |                   | IC                         |                              | φ<br>\$ 313,0       | -              | \$                 | 313,00            | 0                  |                |
|                        |                   |                            |                              | . ,                 |                |                    |                   | 0                  |                |
| *All values entered    | d should be count | iy taxable va              | lues, School an              | d other taxing      | g au           | thority values     | s may differ.     |                    |                |
| Last Sale Date         | 10/2//2020        | Pric                       | <b>:e:</b> \$48              | 5,900               | $\checkmark$   | Arm's Length       | Distressed        | Book <u>5573</u> F | 262 262        |
| ITEM                   | Subje             | ct                         | Compar                       |                     |                | Compara            |                   | Compara            |                |
| AK#                    | 38669             |                            | 3853                         |                     |                | 3917               |                   | 39178              |                |
| Address                | 1593 ORN          |                            | 1812 PIED                    |                     | 2              | 2324 CROSS         |                   | 2298 GLADI         |                |
|                        | MASCO             | TTE                        | MASC                         |                     |                | MASCO              |                   | MASCO              |                |
| Proximity              |                   |                            | .29 M                        |                     | _              | .49 N              |                   | .37 M              |                |
| Sales Price            |                   |                            | \$335,                       |                     | _              | \$353,             |                   | \$398,1            |                |
| Cost of Sale           |                   |                            | -15%                         |                     |                | -15                |                   | -159               |                |
| Time Adjust            |                   |                            | 2.00%                        |                     |                | 2.00               |                   | 2.40               |                |
| Adjusted Sale          | ¢100 54 m         |                            | \$291,450<br>\$200.17 per SF |                     |                | \$307,             |                   | \$347,9            |                |
| \$/SF FLA<br>Sale Date | \$189.54 p        |                            | \$200.17                     |                     |                | \$180.55<br>7/10/2 |                   | \$175.46<br>6/14/2 |                |
| Terms of Sale          |                   |                            | → Arm's Length               | Distressed          |                | Arm's Length       | Distressed        | 0/ 14/∠            | Distressed     |
|                        |                   |                            | V Ann's Longar               | Distressed          | Ŭ              | Ann's Longar       | Distressed        | V Ann's Longui     | Distressed     |
| Value Adj.             | Description       |                            | Description                  | Adjustment          |                | Description        | Adjustment        | Description        | Adjustment     |
| Fla SF                 | 1,842             |                            | 1,456                        | 28950               |                | 1,701              | 10575             | 1,983              | -10575         |
| Year Built             | 2020              |                            | 2019                         |                     |                | 2021               |                   | 2020               |                |
| Constr. Type           | BLK/STUCCO        |                            | BLK/STUCCC                   | )                   | В              | LK/STUCCC          | )                 | BLK/STUCCO         |                |
| Condition              | GOOD              |                            | GOOD                         |                     |                | GOOD               |                   | GOOD               |                |
| Baths                  | 2.0               |                            | 2.0                          |                     |                | 2.                 |                   | 2.0                |                |
| Garage/Carport         | GARAGE            |                            | GARAGE                       |                     |                | GARAGE             |                   | GARAGE             |                |
| Porches                | OPF/OPF           |                            | OPF                          | 2000                |                | OPF/SPF            | -2000             | OPF/OPF            |                |
| Pool                   | N                 |                            | N                            | 0                   |                | N                  | 0                 | Ν                  | 0              |
| Fireplace              | 0                 |                            | 0                            | 0                   |                | 0                  | 0                 | 0                  | 0              |
| AC                     | Central           |                            | Central                      | 0                   |                | Central            | 0                 | Central            | 0              |
| Other Adds             | NONE              |                            | NONE                         |                     |                | NONE               |                   | NONE               |                |
| Site Size              | .67 AC            |                            | .24 AC                       | 45750               |                | .24 AC             | 23250             | .24 AC             | 23250          |
| Location               | RESIDENTIAL       |                            | RESIDENTIA                   |                     | R              | ESIDENTIAL         | -                 | RESIDENTIAL        |                |
| View                   | LAKE              |                            | RESIDENTIA                   |                     | R              | ESIDENTIAL         | -                 | RESIDENTIAL        |                |
|                        |                   |                            | Net Adj. 26.3%               | 76700               | 1              | Net Adj. 10.4%     | 31825             | Net Adj. 3.6%      | 12675          |
|                        | Gross Adj. 26     |                            |                              | 6 76700             | G              | iross Adj. 11.7%   | 35825             | Gross Adj. 9.7%    | 33825          |
|                        | Market Value      | Adj Market Value           | \$368,150                    | Ad                  | j Market Value | \$338,935          | Adj Market Value  | \$360,614          |                |
| Adj. Sales Price       | Value per SF      | <b>\$349,131</b><br>189.54 |                              | -                   | +              |                    | -                 |                    | -              |
|                        |                   | 100.01                     |                              |                     |                |                    |                   |                    |                |

Petitioners comp 1 is a low sale comp 2 justfies subject value comp 3 was under contract prior to 2023 market.

Based upon the facts presented herein, it is the Property Appraiser's opinion that the Market Value placed upon this property is considered to be fair and just as of January 1st. The Income, Market, and Cost approaches to value have been considered in the assessment of this property and are an integral part of the Property Appraiser CAMA. All factors considered as per F.S. s.193.011 and approved mass appraisal standards.