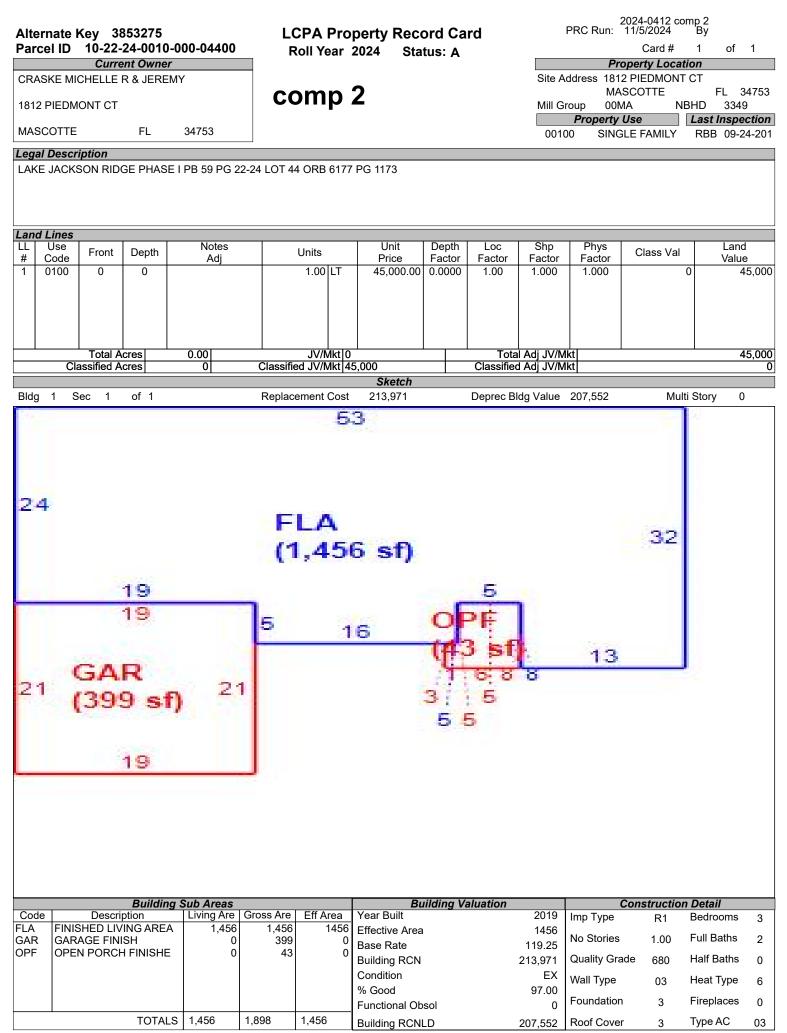

escription                       | Year         | Amount         |
| 2023094797<br>2021120598 | 6189<br>5784 | 0847<br>2500 | 07-10-2023<br>08-04-2021 | WD<br>WD | Q<br>Q | 01<br>03 |         | 353,000<br>276,100 | 039<br>059 | HOMESTEAD<br>ADDITIONAL HOMESTEAD | 2024<br>2024 | 25000<br>25000 |
|                          |              |              |                          |          |        | Val      | ue Summ | arv                |            | Total                             |              | 50,000.00      |
| Land Value B             |              |              |                          |          |        |          |         |                    |            |                                   |              |                |

104949

50,000.00

54949

79949

304,078

0



207,552

0

252.552

#### LCPA Property Record Card Roll Year 2024 Status: A

Card # 1 of 1

|      | Miscellaneous Features<br>*Only the first 10 records are reflected below |       |      |            |          |           |     |       |           |  |  |  |
|------|--------------------------------------------------------------------------|-------|------|------------|----------|-----------|-----|-------|-----------|--|--|--|
| Code | Description                                                              | Units | Туре | Unit Price | Year Blt | Effect Yr | RCN | %Good | Apr Value |  |  |  |
|      |                                                                          |       |      |            |          |           |     |       |           |  |  |  |
|      |