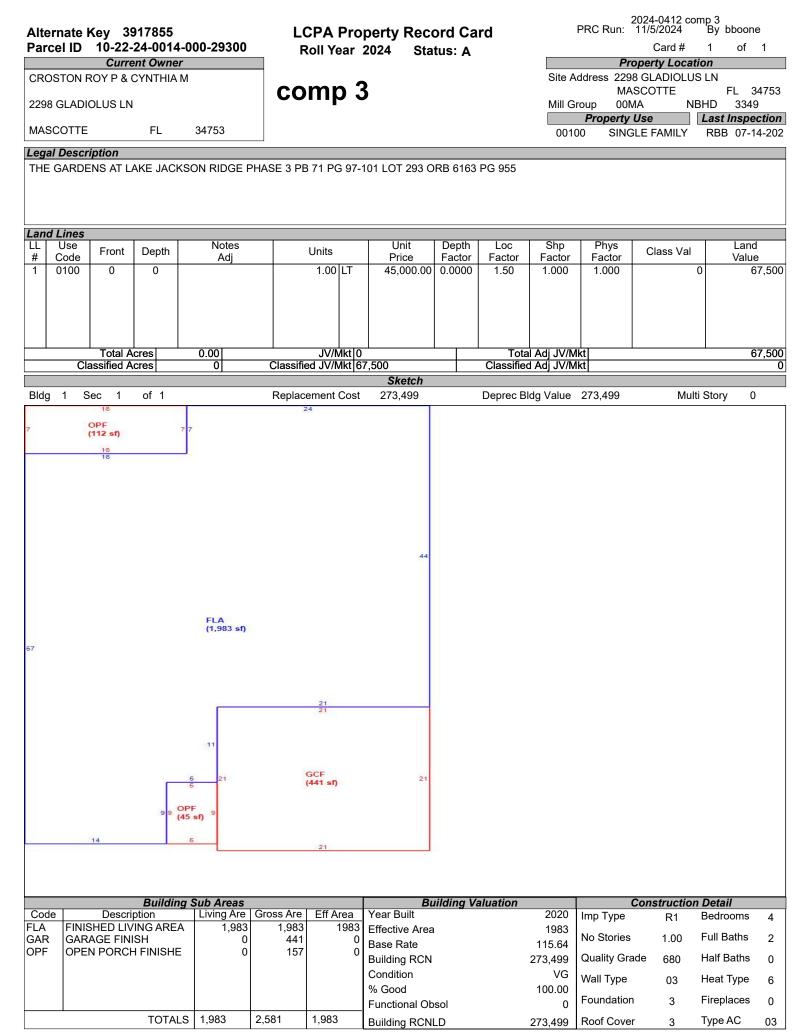

|                      |                            |                        |                  |                                                 |            |                                   |              |           |
| Land Value Bldg                        | Land Value Bldg Value Misc Value Market Value Deferred Amt Assd Value Cnty Ex Amt Co Tax Val Sch Tax Val Previous Valu |                                      |                                                                    |                      |                            |                        |                  |                                                 |            |                                   |              |           |

252552

50,000.00

202552

227552

205,848

0



273.499

0

340.999

#### LCPA Property Record Card Roll Year 2024 Status: A

Card # 1 of 1

|      | Miscellaneous Features<br>*Only the first 10 records are reflected below |  |  |  |  |  |  |  |  |  |  |  |
|------|--------------------------------------------------------------------------|--|--|--|--|--|--|--|--|--|--|--|
| Code |                                                                          |  |  |  |  |  |  |  |  |  |  |  |
|      |                                                                          |  |  |  |  |  |  |  |  |  |  |  |
|      |                                                                          |  |  |  |  |  |  |  |  |  |  |  |
|      |                                                                          |  |  |  |  |  |  |  |  |  |  |  |
|