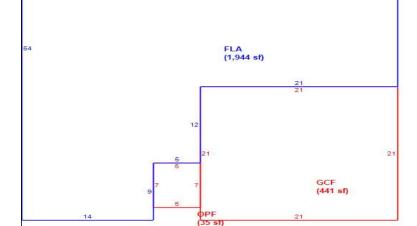

| Sec 1                 | of 1                 |       | Replacement Cost                                      | 273,785        |          | Deprec B   | dg Value    | 265,571                    | Mul                                                       | ti Story                            | <sup>,</sup> 0          |
| 9<br>10<br>10                                                                                         | 9 9<br>OPF<br>(90 sf) |                      | 30    | 2                                                     | 42             |          |            |             |                            |                                                           |                                     |                         |



|      | Building S           |            |           |          | Building Valuation | Construction Detail |               |      |            |    |
|------|----------------------|------------|-----------|----------|--------------------|---------------------|---------------|------|------------|----|
| Code | Description          | Living Are | Gross Are | Eff Area | Year Built         | 2019                | Imp Type      | R1   | Bedrooms   | 5  |
| FLA  | FINISHED LIVING AREA | 1,944      | 1,944     | 1944     | Effective Area     | 1944                |               |      |            |    |
| GAR  | GARAGE FINISH        | 0          | 441       | 0        | Base Rate          | 115.75              | No Stories    | 1.00 | Full Baths | 3  |
| OPF  | OPEN PORCH FINISHE   | 0