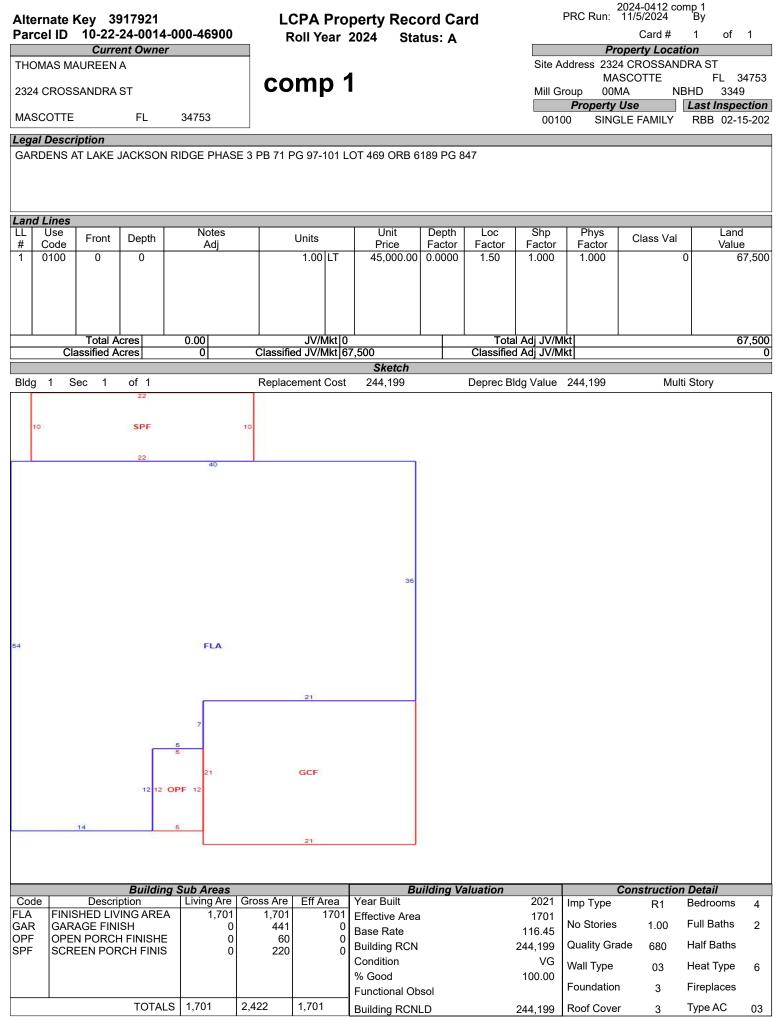

| •         |               | Total     |         | 0.00       |
|                          |                              |                              |                                                      |                      |                  | Val         | ue Summ | ary                                          |           |               |           |         |            |
| Land Value Bldd          | value                        | Misc                         | Value Mark                                           | et Value             | e De             | eferred     | Amt As  | sd Value C                                   | ntv Ex An | nt Co Tax Val | Sch Tax \ | /al Pre | vious Valu |

296270

0.00

296270

333071

324,677

36801



244,199

0

311,699

### LCPA Property Record Card Roll Year 2024 Status: A

2024-0412 comp 1 PRC Run: 11/5/2024 By

Card # 1 of 1

|      | Miscellaneous Features<br>*Only the first 10 records are reflected below |  |  |  |  |  |  |  |  |  |  |  |  |  |
|------|--------------------------------------------------------------------------|--|--|--|--|--|--|--|--|--|--|--|--|--|
| Code |                                                                          |  |  |  |  |  |  |  |  |  |  |  |  |  |
|      |                                                                          |  |  |  |  |  |  |  |  |  |  |  |  |  |
|      |                                                                          |  |  |  |  |  |  |  |  |  |  |  |  |  |
|      |