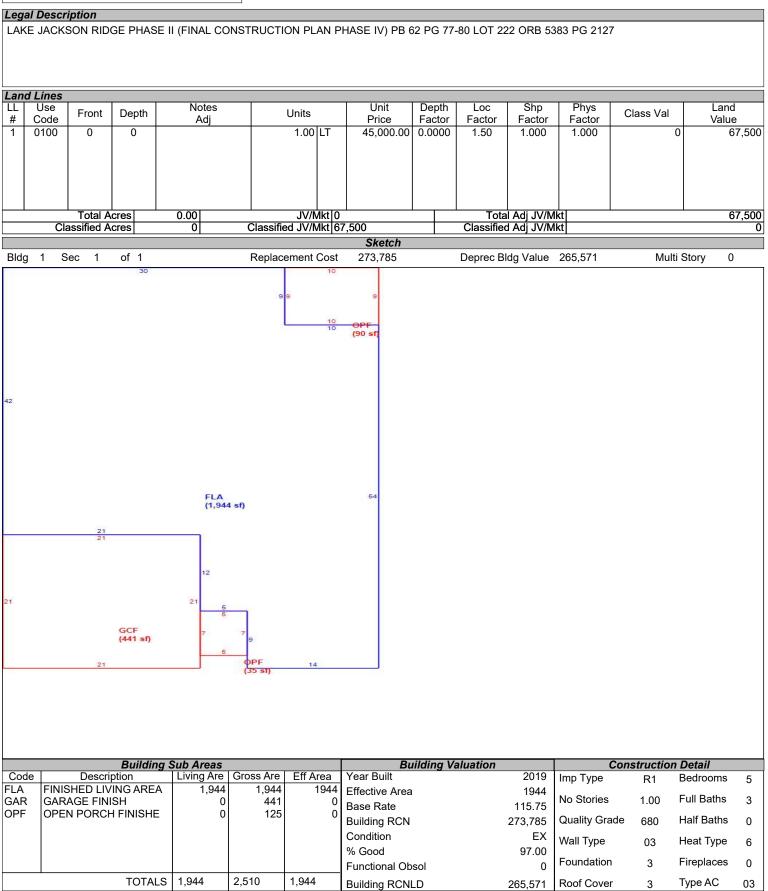

|------|

|                             | Oald #        |      | 01     |         |  |  |  |  |  |  |  |
|-----------------------------|---------------|------|--------|---------|--|--|--|--|--|--|--|
| Property Location           |               |      |        |         |  |  |  |  |  |  |  |
| Site Address 1171 MOYLE WAY |               |      |        |         |  |  |  |  |  |  |  |
|                             | MASCOTTE      |      | FL     | 34753   |  |  |  |  |  |  |  |
| Mill Group                  | 00MA          | NBHD | 33     | 49      |  |  |  |  |  |  |  |
| Pro                         | perty Use     | Las  | t Insp | pection |  |  |  |  |  |  |  |
| 00100                       | SINGLE FAMILY | ′ RB | B 09   | -27-201 |  |  |  |  |  |  |  |

AUSTIN

TRANS AM SFE II LLC



265,571

0

333,071

### LCPA Property Record Card Roll Year 2024 Status: A

2024-0412 subject PRC Run: 11/5/2024 By

Card # 1 of 1

|      | Miscellaneous Features<br>*Only the first 10 records are reflected below                                                                              |  |  |  |  |  |  |  |  |  |  |  |  |  |
|------|-------------------------------------------------------------------------------------------------------------------------------------------------------|--|--|--|--|--|--|--|--|--|--|--|--|--|
| Code | Code         Description         Units         Type         Unit Price         Year Blt         Effect Yr         RCN         %Good         Apr Value |  |  |  |  |  |  |  |  |  |  |  |  |  |
|      |