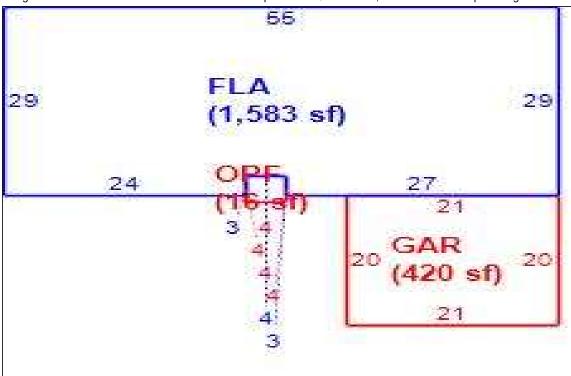

Sketch Bldg 1 1 of 1 Replacement Cost 241,742 Deprec Bldg Value 219,985 Multi Story 0 Sec

|            | Building S                            | Sub Areas  |           |           | Building Valuation          | on             | Cons          | structio | n Detail   |    |
|------------|---------------------------------------|------------|-----------|-----------|-----------------------------|----------------|---------------|----------|------------|----|
| Code       | Description                           | Living Are | Gross Are | Eff Area  | Year Built                  | 1994           | Imp Type      | R1       | Bedrooms   | 3  |
| FLA<br>GAR | FINISHED LIVING AREA<br>GARAGE FINISH | 1,583<br>0 | 420       | 1583<br>0 | Effective Area<br>Base Rate | 1583<br>125.12 | No Stories    | 1.00     | Full Baths | 2  |
| OPF        | OPEN PORCH FINISHE                    | 0          | 16        | 0         | Building RCN                | 241,742        | Quality Grade | 690      | Half Baths | 0  |
|            |                                       |            |           |           | Condition                   | G              | Wall Type     | 03       | Heat Type  | 6  |
|            |                                       |            |           |           | % Good                      | 91.00          | Foundation    | 3        | Fireplaces | 0  |
|            |                                       |            |           |           | Functional Obsol            | 0              | Canadion      | 3        | opidooo    | U  |
|            | TOTALS                                | 1,583      | 2,019     | 1,583     | Building RCNLD              | 219 985        | Roof Cover    | 3        | Type AC    | 03 |