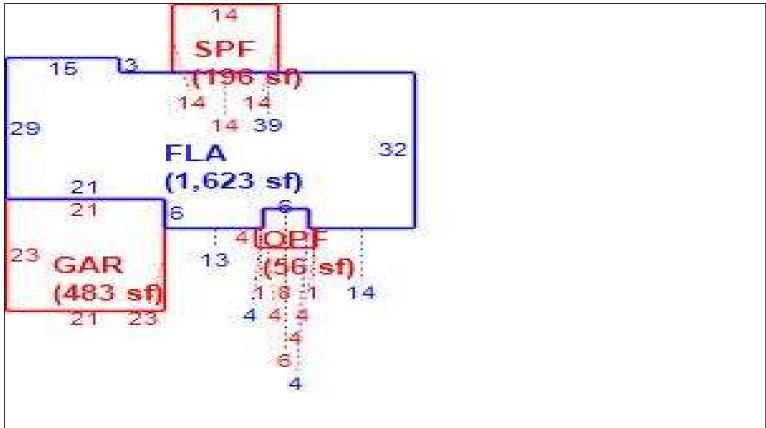

Bldg 1 1 of 1 Replacement Cost 214,859 Deprec Bldg Value 208,413 Multi Story 0 Sec

|            | Building S                            | Sub Areas  |                |           | Building Valuation         | Construction Detail |               |      |            |   |
|------------|---------------------------------------|------------|----------------|-----------|----------------------------|---------------------|---------------|------|------------|---|
| Code       | Description                           | Living Are | Gross Are      | Eff Area  | Year Built                 | 1996                | Imp Type      | R1   | Bedrooms   | 3 |
| FLA<br>GAR | FINISHED LIVING AREA GARAGE FINISH    | 1,623<br>0 | 1,623<br>483   | 1623<br>0 | Effective Area             | 1623                | No Stories    | 1.00 | Full Baths | 2 |
| OPF<br>SPF | OPEN PORCH FINISHE SCREEN PORCH FINIS | 0<br>0     | 56<br>196      | 0         | Base Rate<br>Building RCN  | 106.22<br>214,859   | Quality Grade | 665  | Half Baths | 0 |
|            |                                       |            |                |           | Condition                  | EX                  | Wall Type     | 03   | Heat Type  | 6 |
|            |                                       |            |                |           | % Good<br>Functional Obsol | 97.00<br>0          | Foundation    | 3    | Fireplaces | 0 |
|            | TOTAL 0 4 000 0 050 4 000             |            | Building RCNLD | 208,413   | Roof Cover                 | 3                   | Type AC       | 03   |            |   |