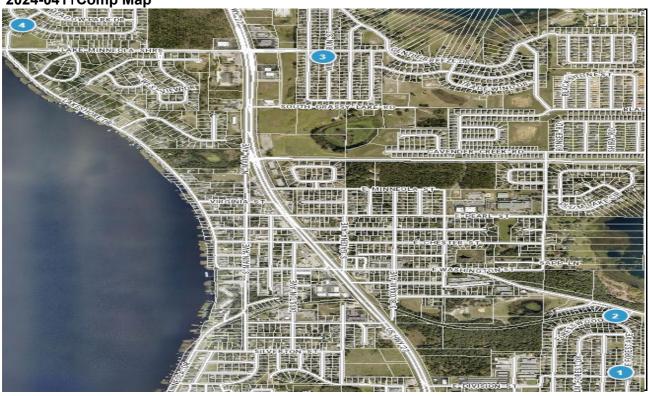

| DEPUTY: | DATE |
|---------|------|

2024-0411 Comp Map

| Bubble # | Comp#   | Alternate Key | Parcel Address                   | Distance from<br>Subject(mi.) |
|----------|---------|---------------|----------------------------------|-------------------------------|
| 1        | Subject | 3819127       | 753 WILLOW RUN ST<br>MINNEOLA    | _                             |
| 2        | Comp 1  | 3590759       | 800 FORESTWOOD DR<br>MINNEOLA    | 1.42                          |
| 3        | Comp 2  | 3593162       | 834 MAPLE FOREST AVE<br>MINNEOLA | 1.64                          |
| 4        | Comp 3  | 3670752       | 601 PARK VALLEY CIR<br>MINNEOLA  | 0.84                          |
| 5        |         |               |                                  |                               |
| 6        |         |               |                                  |                               |
| 7        |         |               |                                  |                               |
| 8        |         |               |                                  |                               |
|          |         |               |                                  |                               |