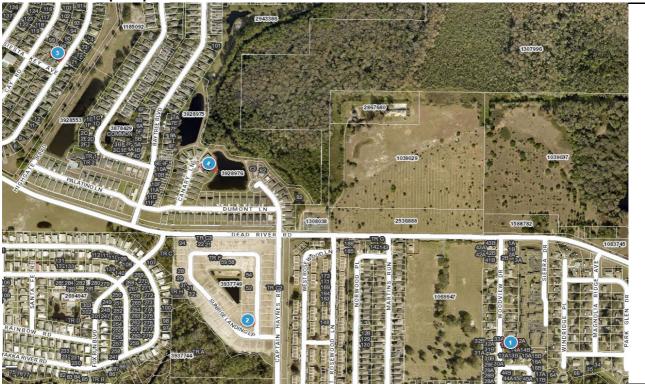

# 2024-0401Comp Map

| Bubble # | Comp #  | Alternate Key | Parcel Address                       | Distance from<br>Subject(mi.) |
|----------|---------|---------------|--------------------------------------|-------------------------------|
| 1        | COMP 1  | 3928962       | 2924 CANARY LN<br>TAVARES            | <1 MILE                       |
| 2        | SUBJECT | 3937719       | 2509 SUNRISE LANDING LOOP<br>TAVARES | _                             |
| 3        | COMP 2  | 3817281       | 4830 ABACO DR<br>TAVARES             | <1 MILE                       |
| 4        | COMP 3  | 3536215       | 525 WOODVIEW DR<br>TAVARES           | <1 MILE                       |
| 5        |         |               |                                      |                               |
| 6        |         |               |                                      |                               |
| 7        |         |               |                                      |                               |
| 8        |         |               |                                      |                               |
|          |         |               |                                      |                               |