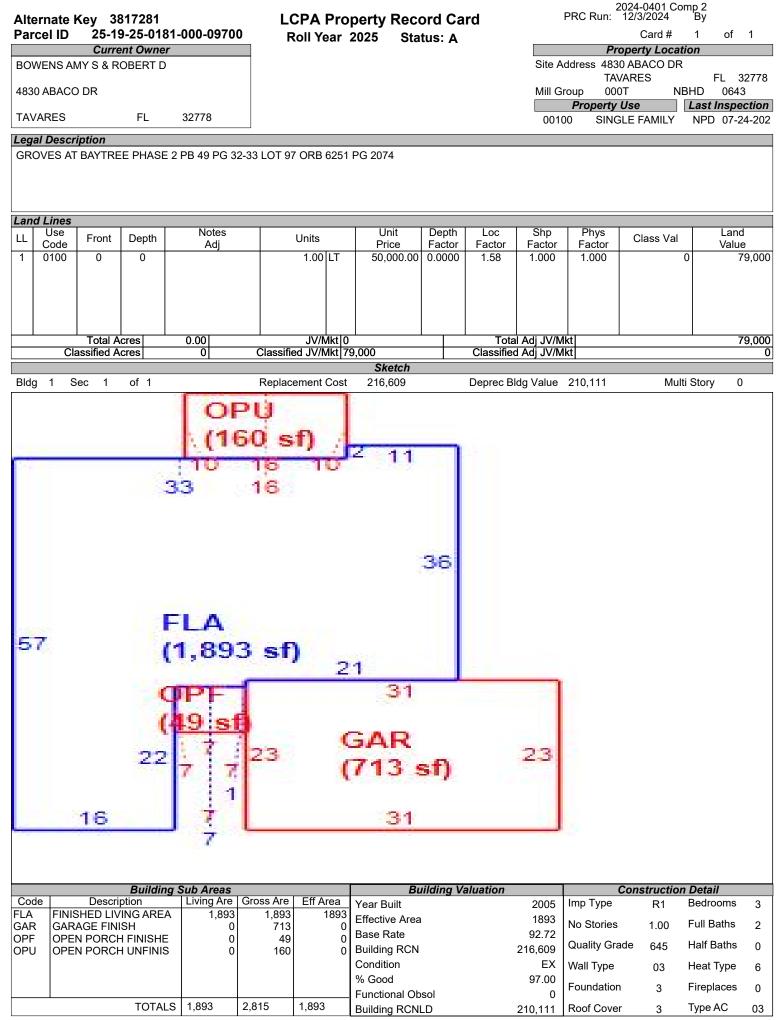

# LAKE COUNTY PROPERTY APPRAISER VAB APPEAL WORKSHEET RESIDENTIAL

|                            |                    |               | RES                                          | SIDENTIA            | L                  |                   |                                       |                                  |  |  |
|----------------------------|--------------------|---------------|----------------------------------------------|---------------------|--------------------|-------------------|---------------------------------------|----------------------------------|--|--|
| Petition #                 |                    | 2024-0401     |                                              | Alternate K         | ey: <b>3937719</b> | Parcel II         | D: 31-19-26-001                       | 0-000-04700                      |  |  |
| Petitioner Name            | Robert             | Peyton, Rya   | in LLC                                       | Droporty            | 2509 SUN           | RISE LANDING      | Check if Mu                           | Check if Multiple Parcels        |  |  |
| The Petitioner is:         | Taxpayer of Rec    | cord 🗸 Tax    | payer's agent                                | Property<br>Address |                    | .00P              |                                       |                                  |  |  |
| Other, Explain:            |                    |               |                                              | Address             | TA                 | VARES             |                                       |                                  |  |  |
| Owner Name                 | AMH DE             | VELOPME       | NT LLC                                       | Value from          | Value befor        | e Board Actior    |                                       |                                  |  |  |
|                            |                    |               |                                              | TRIM Notice         |                    | nted by Prop Appr | Value after E                         | Board Action                     |  |  |
| 1. Just Value, req         | uired              |               |                                              | \$ 326,4            | 02 \$              | 326,402           | >                                     |                                  |  |  |
| 2. Assessed or cl          |                    | ue *if annli  | cablo                                        | \$ 305,12           |                    | 305,120           |                                       |                                  |  |  |
| 3. Exempt value,           |                    |               | cable                                        | \$ 505,12           | - Ψ                | 505,120           |                                       |                                  |  |  |
| 4. Taxable Value,          |                    |               |                                              | \$ 305,12           | 20 \$              | 305,120           |                                       |                                  |  |  |
|                            | -                  |               | luce Cohool on                               | . ,                 |                    | ,                 | ,                                     |                                  |  |  |
| *All values entered        | a snould be count  | y taxable va  | lues, School an                              | a other taxing      | authority values   | s may differ.     |                                       |                                  |  |  |
| Last Sale Date             | 8/19/2021          | Pric          | <b>:::::::::::::::::::::::::::::::::::::</b> | 80,000              | Arm's Length       | Distressed        | 3ook <u>5786</u> F                    | ook <u>5786</u> Page <u>1334</u> |  |  |
| ITEM                       | Subje              | ct            | Compar                                       |                     | Compara            |                   | Comparable #3                         |                                  |  |  |
| AK#                        | 39377 <sup>-</sup> |               | 3928                                         |                     | 3817               | -                 | 35362                                 |                                  |  |  |
| Address                    | 2509 SUNRISE       |               | 2924 CAN                                     |                     | 4830 ABA           |                   | 525 WOOD                              |                                  |  |  |
|                            | LOOF               | 2             | TAVA                                         |                     | TAVA               |                   | TAVAF                                 |                                  |  |  |
| Proximity                  |                    |               | <1 N                                         |                     | <1 M               |                   | <1 MI                                 |                                  |  |  |
| Sales Price                |                    | \$404,<br>-15 |                                              | \$370,<br>-15       |                    | \$364,0           |                                       |                                  |  |  |
| Cost of Sale               |                    |               | 3.60                                         |                     | -15                |                   | -159<br>1.60                          |                                  |  |  |
| Time Adjust                |                    |               | \$357,                                       |                     | \$315,             |                   | \$315,2                               |                                  |  |  |
| Adjusted Sale<br>\$/SF FLA | \$162.39 p         | er SE         | \$133.86                                     |                     | \$166.92           |                   | \$209.59                              |                                  |  |  |
| Sale Date                  | φ102.09 μ          |               | 3/30/2                                       |                     | 11/28/             |                   | 8/25/2                                |                                  |  |  |
| Terms of Sale              |                    |               | Arm's Length                                 | Distressed          | Arm's Length       | _                 | ✓ Arm's Length                        | Distressed                       |  |  |
| Terms of our               |                    |               |                                              |                     |                    |                   | · · · · · · · · · · · · · · · · · · · |                                  |  |  |
| Value Adj.                 | Description        |               | Description                                  | Adjustment          | Description        | Adjustment        | Description                           | Adjustment                       |  |  |
| Fla SF                     | 2,010              |               | 2,674                                        | -33200              | 1,893              | 5850              | 1,504                                 | 25300                            |  |  |
| Year Built                 | 2023               |               | 2023                                         |                     | 2005               | 10000             | 1998                                  | 10000                            |  |  |
| Constr. Type               | BLOCK              |               | BLOCK                                        |                     | BLOCK              |                   | BLOCK                                 |                                  |  |  |
| Condition                  | GOOD               |               | GOOD                                         |                     |                    |                   | GOOD                                  |                                  |  |  |
| Baths                      | 2.5                |               | 3                                            | -3000               | 2.0                | 4000              | 2.0                                   | 4000                             |  |  |
| Garage/Carport             | 2 CAR              |               | 2 CAR                                        |                     | 3 CAR              | -10000            | 2 CAR                                 |                                  |  |  |
| Porches                    | YES                |               | YES                                          |                     |                    |                   |                                       |                                  |  |  |
| Pool                       | Ν                  |               | N                                            | 0                   | N                  | 0                 | Y                                     | -20000                           |  |  |
| Fireplace                  | 0                  |               | 0                                            | 0                   | 0                  | 0                 | 0                                     | 0                                |  |  |
| ÂC                         | Central            |               | Central                                      | 0                   | Central            | 0                 | Central                               | 0                                |  |  |
| Other Adds                 | NONE               |               | NONE                                         |                     | NONE               |                   | NONE                                  |                                  |  |  |
| Site Size                  | 1 LOT              |               | 1 LOT                                        |                     | 1 LOT              |                   | 1 LOT                                 |                                  |  |  |
| Location                   | RESIDENTIAL        |               | RESIDENTIA                                   |                     | RESIDENTIAL        | -                 | RESIDENTIAL                           |                                  |  |  |
| View                       | STREET             |               | STREET                                       |                     | STREET             |                   | STREET                                |                                  |  |  |
|                            |                    |               | -Net Adj. 10.1%                              | -36200              | Net Adj. 3.1%      | 9850              | Net Adj. 6.1%                         | 19300                            |  |  |
|                            |                    |               | Gross Adj. 10.19                             |                     | Gross Adj. 9.4%    |                   | Gross Adj. 18.8%                      | 59300                            |  |  |
|                            | Market Value       | \$226 402     | -                                            |                     |                    |                   |                                       |                                  |  |  |
| Adj. Sales Price           |                    | \$326,402     | Adj Market Value                             | \$321,744           | Adj Market Value   | \$325,830         | Adj Market Value                      | \$334,524                        |  |  |
| •                          | Value per SF       | 162.39        |                                              |                     |                    |                   |                                       |                                  |  |  |