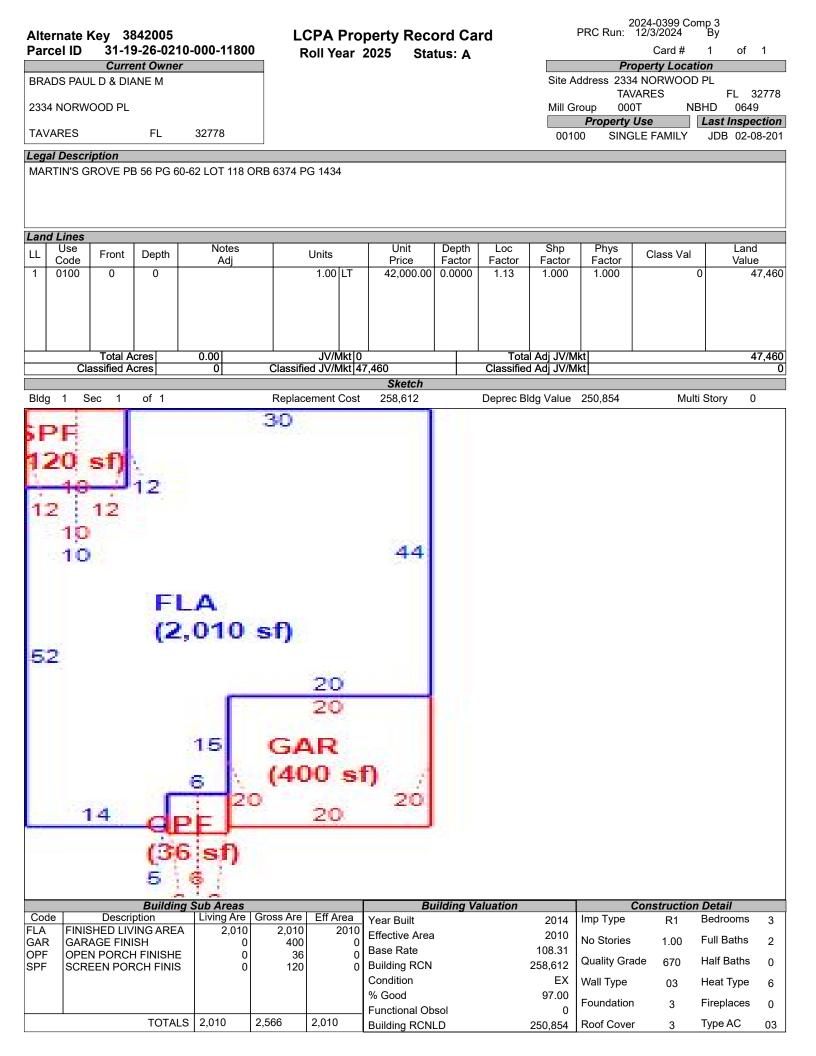

# LAKE COUNTY PROPERTY APPRAISER VAB APPEAL WORKSHEET RESIDENTIAL

| RESIDENTIAL          |                         |               |                      |                |                      |                    |                      |                      |  |  |  |  |
|----------------------|-------------------------|---------------|----------------------|----------------|----------------------|--------------------|----------------------|----------------------|--|--|--|--|
| Petition #           |                         | 2024-0399     |                      | Alternate K    | ey: <b>3937717</b>   | Parcel II          | D: 31-19-26-001      | 0-000-04500          |  |  |  |  |
| Petitioner Name      | Robert                  | Peyton, Rya   | n LLC                | Dueurenter     | 2764 SUNF            | RISE LANDING       | Check if Mu          | Itiple Parcels       |  |  |  |  |
| The Petitioner is:   | Taxpayer of Red         | cord 🗸 Taxı   | payer's agent        | Property       | L                    | .00P               |                      |                      |  |  |  |  |
| Other, Explain:      |                         |               |                      | Address        | TA                   | VARES              |                      |                      |  |  |  |  |
| Owner Name           |                         | EVELOPMEN     | NTILC                | Value from     | Value befor          | e Board Actior     |                      |                      |  |  |  |  |
|                      |                         |               |                      | TRIM Notice    |                      | ted by Prop Appr   | value aller          | Board Action         |  |  |  |  |
|                      |                         |               |                      |                |                      | 292,074            |                      |                      |  |  |  |  |
| 1. Just Value, rec   |                         |               |                      |                |                      |                    |                      |                      |  |  |  |  |
| 2. Assessed or cl    |                         |               | cable                | \$ 270,79      | 90 \$                | 0                  |                      |                      |  |  |  |  |
| 3. Exempt value,     |                         | 1e            |                      | \$             | -                    |                    |                      |                      |  |  |  |  |
| 4. Taxable Value,    | *required               |               |                      | \$ 270,79      | 90 \$                | 270,79             | 0                    |                      |  |  |  |  |
| *All values entered  | d should be count       | ty taxable va | lues, School an      | d other taxing | authority values     | s may differ.      |                      |                      |  |  |  |  |
| Last Sale Date       | 8/19/2021               | Pric          | <b>:e:</b> \$2,08    | 30,000         | Arm's Length         | Distressed         | Book <u>5786</u> F   | Page <u>1334</u>     |  |  |  |  |
| ITEM                 | Subje                   | ct            | Compar               | able #1        | Compara              | able #2            | Compara              | ble #3               |  |  |  |  |
| AK#                  | 39377                   |               | 3928                 |                | 3798                 |                    | 38420                |                      |  |  |  |  |
| Address              | 2764 SUNRISE            | LANDING       | 2804 PALA            | TINO LN        | 4910 ABA             | ACO DR             | 2334 NORW            | /OOD PL              |  |  |  |  |
| Address              | LOOF                    | 5             | TAVA                 | RES            | TAVA                 | RES                | TAVAF                | RES                  |  |  |  |  |
| Proximity            |                         |               | <1 M                 |                | <1 M                 |                    | <1 MI                |                      |  |  |  |  |
| Sales Price          |                         |               | \$338,               |                | \$335,               |                    | \$370,000            |                      |  |  |  |  |
| Cost of Sale         |                         |               | -15                  |                | -15                  |                    | -159                 |                      |  |  |  |  |
| Time Adjust          |                         |               | 2.40                 |                | 0.80                 |                    | 0.00                 |                      |  |  |  |  |
| Adjusted Sale        | <b>*</b> ( <b>T0 F0</b> | ~_            | \$296,               |                | \$287,               |                    | \$314,5              |                      |  |  |  |  |
| \$/SF FLA            | \$178.53 p              | er SF         | \$160.45             |                | \$188.60             |                    | \$156.47             |                      |  |  |  |  |
| Sale Date            |                         |               | 6/30/2               |                | 10/30/               |                    | 7/18/2               |                      |  |  |  |  |
| Terms of Sale        |                         |               | ✓ Arm's Length       | Distressed     | ✓ Arm's Length       | Distressed         | ✓ Arm's Length       | Distressed           |  |  |  |  |
|                      | Description             |               | Description          | Adjustment     | Description          | Adjustment         | Description          | Adjustment           |  |  |  |  |
| Value Adj.<br>Fla SF | Description<br>1,636    |               | Description<br>1,846 | -10500         | Description<br>1,524 | Adjustment<br>5600 | Description<br>2,010 | Adjustment<br>-18700 |  |  |  |  |
| Year Built           | 2023                    |               | 2021                 | -10300         | 2002                 | 3000               | 2,010                | -10700               |  |  |  |  |
| Constr. Type         | BLOCK                   |               | BLOCK                |                | BLOCK                |                    | BLOCK                |                      |  |  |  |  |
| Condition            | GOOD                    |               | GOOD                 |                | GOOD                 |                    | GOOD                 |                      |  |  |  |  |
| Baths                | 2.5                     |               | 2                    | 4000           | 2                    | 4000               | 2.0                  | 4000                 |  |  |  |  |
| Garage/Carport       | 2 CAR                   |               | <br>2 CAR            |                | <br>2 CAR            |                    | 2 CAR                |                      |  |  |  |  |
| Porches              | YES                     |               | YES                  |                | YES                  |                    | YES                  |                      |  |  |  |  |
| Pool                 | N                       |               | N                    | 0              | N                    | 0                  | N                    | 0                    |  |  |  |  |
| Fireplace            | 0                       |               | 0                    | 0              | 0                    | 0                  | 0                    | 0                    |  |  |  |  |
| ÁC                   | Central                 |               | Central              | 0              | Central              | 0                  | Central              | 0                    |  |  |  |  |
| Other Adds           | NONE                    |               | NONE                 |                | HOT TUB              | -5000              | NONE                 |                      |  |  |  |  |
| Site Size            | 1 LOT                   |               | 1 LOT                |                | 1 LOT                |                    | 1 LOT                |                      |  |  |  |  |
| Location             | RESIDENTIAL             |               | RESIDENTIA           | -              | RESIDENTIAL          | - 📃 🛛 🗍            | RESIDENTIAL          |                      |  |  |  |  |
| View                 | STREET                  |               | STREET               |                | STREET               |                    | STREET               |                      |  |  |  |  |
|                      |                         |               | -Net Adj. 2.2%       | -6500          | Net Adj. 1.6%        | 4600               | -Net Adj. 4.7%       | -14700               |  |  |  |  |
|                      |                         |               | Gross Adj. 4.9%      | 14500          | Gross Adj. 5.1%      | 14600              | Gross Adj. 7.2%      | 22700                |  |  |  |  |
|                      | Market Value            | \$292,074     | Adj Market Value     | \$289,699      | Adj Market Value     |                    | Adj Market Value     | \$299,800            |  |  |  |  |
| Adj. Sales Price     | Value per SF            | 178.53        | ,                    | +_00,000       | ,                    | +                  | ,                    | +,                   |  |  |  |  |
| [                    | value per SF            | 170.00        |                      |                |                      |                    |                      |                      |  |  |  |  |

# LAKE COUNTY PROPERTY APPRAISER VAB APPEAL WORKSHEET RESIDENTIAL

| Petition #       | 1                | 2024-0399  |                  | Alternate K | ey: <b>3937717</b> | Parcel     | ID: 31-19-26-001 | 0-000-04500 |  |
|------------------|------------------|------------|------------------|-------------|--------------------|------------|------------------|-------------|--|
|                  | -                |            | -                |             |                    |            |                  |             |  |
| ITEM             | Compara          |            | Compara          |             | Compara            | able #6    | Compara          | ıble #7     |  |
| AK#              | 38640            |            | 39336            |             |                    |            |                  |             |  |
| Address          | 1069 LAKE A      |            | 3202 BLUE 0      |             |                    | _          | #N//             | A           |  |
|                  | TAVAR            |            | TAVAR            |             | #N//               | A          |                  |             |  |
| Proximity        | APPROX '         |            | <1 MI            |             |                    |            |                  |             |  |
| Sales Price      | \$336,0          |            | \$350,0          |             | #N/.               |            | #N/.             |             |  |
| Cost of Sale     | -15%             |            | -15%             |             | -159               |            | -159             |             |  |
| Time Adjust      | 0.80%            |            | 0.00             |             | #N/.               |            | #N/.             |             |  |
| Adjusted Sale    | \$288,2          |            | \$297,5          |             | #N/.               |            | #N/.             |             |  |
| \$/SF FLA        | \$170.18 p       |            | \$161.16         |             | #N/.               |            | #N/.             |             |  |
| Sale Date        | 10/5/20          | _          | 12/6/20          |             | #N/A               |            | #N/.             | _           |  |
| Terms of Sale    | ✓ Arm's Length   | Distressed | Arm's Length 🗸   | Distressed  | ✓ Arm's Length     | Distressed | ✓ Arm's Length   | Distressed  |  |
|                  |                  |            | _                | -           |                    |            |                  |             |  |
| Value Adj.       | Description      | Adjustment | Description      | Adjustment  | Description        | Adjustment | Description      | Adjustment  |  |
| Fla SF           | 1,694            | -2900      | 1,846            | -10500      | #N/A               | #N/A       | #N/A             | #N/A        |  |
| Year Built       | 2021             |            | 2023             |             | #N/A               |            | #N/A             |             |  |
| Constr. Type     | BLOCK            |            | BLOCK            |             |                    |            |                  |             |  |
| Condition        | GOOD             |            | GOOD             |             |                    |            |                  |             |  |
| Baths            | 2.0              | 4000       | 2                | 4000        | #N/A               |            | #N/A             |             |  |
| Garage/Carport   | 2 CAR            |            | 2 CAR            |             |                    |            |                  |             |  |
| Porches          | YES              |            | YES              |             |                    |            |                  |             |  |
| Pool             | N                | 0          | N                | 0           | #N/A               | #N/A       | #N/A             | #N/A        |  |
| Fireplace        | 0                | 0          | 0                | 0           | #N/A               | #N/A       | #N/A             | #N/A        |  |
| AC               | Central          | 0          | Central          | 0           | #N/A               | #N/A       | #N/A             | #N/A        |  |
| Other Adds       | NONE             | -          | NONE             |             |                    |            |                  | -           |  |
| Site Size        | 1 LOT            |            | 1 LOT            | ļ           |                    |            |                  |             |  |
| Location         | RESIDENTIAL      |            | RESIDENTIAL      |             |                    |            |                  |             |  |
| View             | STREET           |            | STREET           |             |                    |            |                  |             |  |
|                  | Net Adj. 0.4 %   | 1100       | -Net Adj. 2.2%   | -6500       | #N/A               | #N/A       | #N/A             | #N/A        |  |
|                  | Gross Adj. 2.4%  | 6900       | Gross Adj. 4.9%  | 14500       | #N/A #N/A          |            | #N/A             | #N/A        |  |
| Adj. Sales Price | Adj Market Value | \$289,388  | Adj Market Value | \$291,000   | Adj Market Value   | #N/A       | Adj Market Value | #N/A        |  |
|                  |                  |            |                  |             |                    |            |                  |             |  |