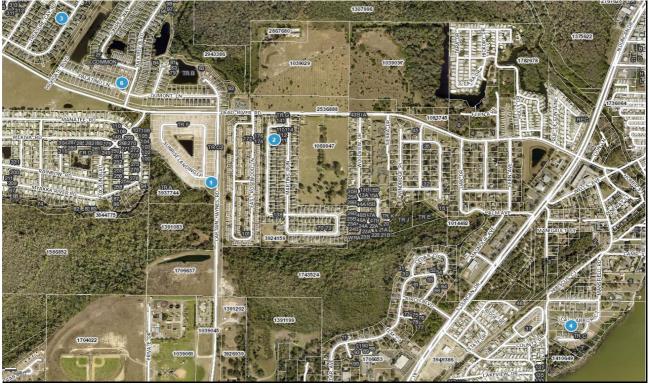

# 2024-0399 Comp Map

| Bubble # | Comp #  | Alternate Key | Parcel Address            | Distance from<br>Subject(mi.) |
|----------|---------|---------------|---------------------------|-------------------------------|
|          |         | 0007747       | 2764 SUNRISE LANDING LOOP |                               |
| 1        | SUBJECT | 3937717       | TAVARES                   | -                             |
| 2        | COMP 3  | 3842005       | 2334 NORWOOD PL           |                               |
| 2        | COMP 3  | 3042005       | TAVARES                   | <1 MILE                       |
| 3        | COMP 2  | 3798000       | 4910 ABACO DR             |                               |
| 3        | CONF 2  | 5750000       | TAVARES                   | <1 MILE                       |
| 4        | COMP 4  | 3864000       | 1069 LAKE ARBOR CT        | APPROX 1                      |
| 4        |         | 0004000       | TAVARES                   | MILE                          |
| 5        | COMP 5  | 3933663       | 3202 BLUE CRAB DR         |                               |
| 5        | COMP 3  | 000000        | TAVARES                   | <1 MILE                       |
| 6        | COMP 1  | 3928526       | 2804 PALATINO LN          |                               |
|          |         | 0010010       | TAVARES                   | <1 MILE                       |
| 7        |         |               |                           |                               |
| 8        |         |               |                           |                               |
|          |         |               |                           |                               |