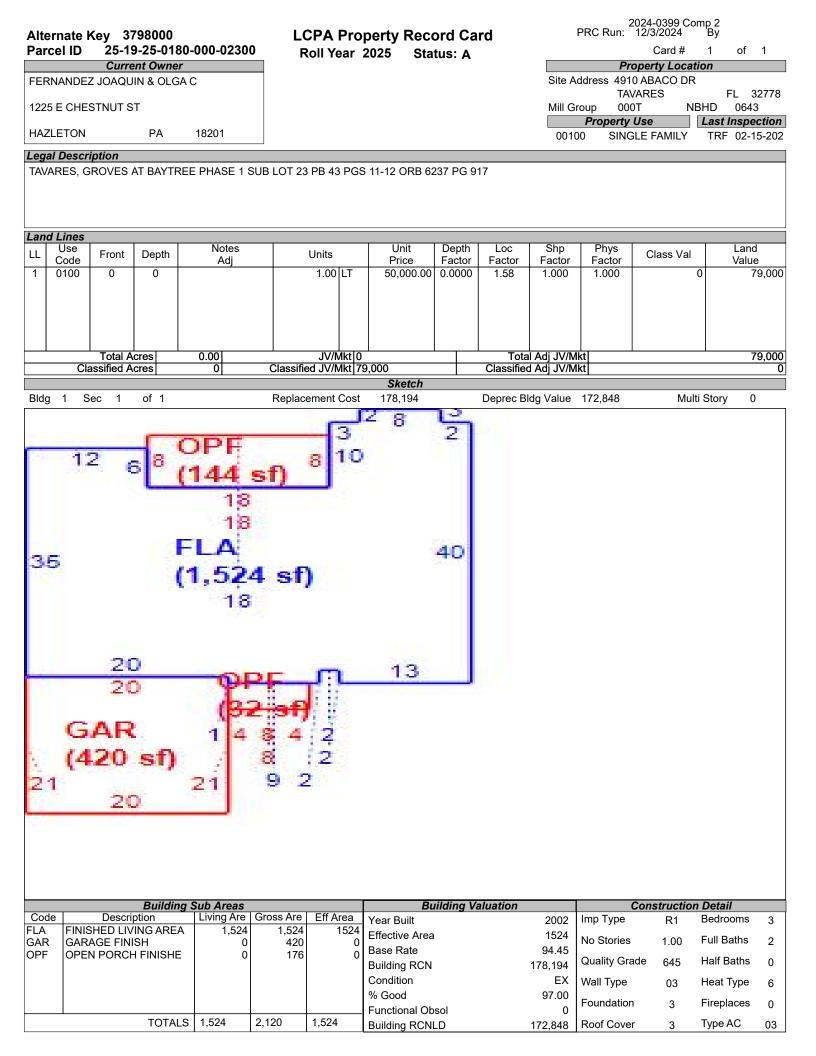

# LAKE COUNTY PROPERTY APPRAISER VAB APPEAL WORKSHEET RESIDENTIAL

| RESIDENTIAL          |                         |               |                      |                |                      |                    |                      |                      |  |  |  |  |
|----------------------|-------------------------|---------------|----------------------|----------------|----------------------|--------------------|----------------------|----------------------|--|--|--|--|
| Petition #           |                         | 2024-0399     |                      | Alternate K    | ey: <b>3937717</b>   | Parcel II          | D: 31-19-26-001      | 0-000-04500          |  |  |  |  |
| Petitioner Name      | Robert                  | Peyton, Rya   | n LLC                | Dueurenter     | 2764 SUNF            | RISE LANDING       | Check if Mu          | Itiple Parcels       |  |  |  |  |
| The Petitioner is:   | Taxpayer of Red         | cord 🗸 Taxı   | payer's agent        | Property       | L                    | .00P               |                      |                      |  |  |  |  |
| Other, Explain:      |                         |               |                      | Address        | TA                   | VARES              |                      |                      |  |  |  |  |
| Owner Name           |                         | EVELOPMEN     | NTILC                | Value from     | Value befor          | e Board Actior     |                      |                      |  |  |  |  |
|                      |                         |               |                      | TRIM Notice    |                      | ted by Prop Appr   | value aller          | Board Action         |  |  |  |  |
|                      |                         |               |                      |                |                      | 292,074            |                      |                      |  |  |  |  |
| 1. Just Value, rec   |                         |               |                      |                |                      |                    |                      |                      |  |  |  |  |
| 2. Assessed or cl    |                         |               | cable                | \$ 270,79      | 90 \$                | 0                  |                      |                      |  |  |  |  |
| 3. Exempt value,     |                         | 1e            |                      | \$             | -                    |                    |                      |                      |  |  |  |  |
| 4. Taxable Value,    | *required               |               |                      | \$ 270,79      | 90 \$                | 270,79             | 0                    |                      |  |  |  |  |
| *All values entered  | d should be count       | ty taxable va | lues, School an      | d other taxing | authority values     | s may differ.      |                      |                      |  |  |  |  |
| Last Sale Date       | 8/19/2021               | Pric          | <b>:e:</b> \$2,08    | 30,000         | Arm's Length         | Distressed         | Book <u>5786</u> F   | Page <u>1334</u>     |  |  |  |  |
| ITEM                 | Subje                   | ct            | Compar               | able #1        | Compara              | able #2            | Compara              | ble #3               |  |  |  |  |
| AK#                  | 39377                   |               | 3928                 |                | 3798                 |                    | 38420                |                      |  |  |  |  |
| Address              | 2764 SUNRISE            | LANDING       | 2804 PALA            | TINO LN        | 4910 ABA             | ACO DR             | 2334 NORW            | /OOD PL              |  |  |  |  |
| Address              | LOOF                    | 5             | TAVA                 | RES            | TAVA                 | RES                | TAVAF                | RES                  |  |  |  |  |
| Proximity            |                         |               | <1 M                 |                | <1 M                 |                    | <1 MI                |                      |  |  |  |  |
| Sales Price          |                         |               | \$338,               |                | \$335,               |                    | \$370,000            |                      |  |  |  |  |
| Cost of Sale         |                         |               | -15                  |                | -15                  |                    | -159                 |                      |  |  |  |  |
| Time Adjust          |                         |               | 2.40                 |                | 0.80                 |                    | 0.00                 |                      |  |  |  |  |
| Adjusted Sale        | <b>*</b> ( <b>T0 F0</b> | ~_            | \$296,               |                | \$287,               |                    | \$314,5              |                      |  |  |  |  |
| \$/SF FLA            | \$178.53 p              | er SF         | \$160.45             |                | \$188.60             |                    | \$156.47             |                      |  |  |  |  |
| Sale Date            |                         |               | 6/30/2               |                | 10/30/               |                    | 7/18/2               |                      |  |  |  |  |
| Terms of Sale        |                         |               | ✓ Arm's Length       | Distressed     | ✓ Arm's Length       | Distressed         | ✓ Arm's Length       | Distressed           |  |  |  |  |
|                      | Description             |               | Description          | Adjustment     | Description          | Adjustment         | Description          | Adjustment           |  |  |  |  |
| Value Adj.<br>Fla SF | Description<br>1,636    |               | Description<br>1,846 | -10500         | Description<br>1,524 | Adjustment<br>5600 | Description<br>2,010 | Adjustment<br>-18700 |  |  |  |  |
| Year Built           | 2023                    |               | 2021                 | -10300         | 2002                 | 3000               | 2,010                | -10700               |  |  |  |  |
| Constr. Type         | BLOCK                   |               | BLOCK                |                | BLOCK                |                    | BLOCK                |                      |  |  |  |  |
| Condition            | GOOD                    |               | GOOD                 |                | GOOD                 |                    | GOOD                 |                      |  |  |  |  |
| Baths                | 2.5                     |               | 2                    | 4000           | 2                    | 4000               | 2.0                  | 4000                 |  |  |  |  |
| Garage/Carport       | 2 CAR                   |               | <br>2 CAR            |                | <br>2 CAR            |                    | 2 CAR                |                      |  |  |  |  |
| Porches              | YES                     |               | YES                  |                | YES                  |                    | YES                  |                      |  |  |  |  |
| Pool                 | N                       |               | N                    | 0              | N                    | 0                  | N                    | 0                    |  |  |  |  |
| Fireplace            | 0                       |               | 0                    | 0              | 0                    | 0                  | 0                    | 0                    |  |  |  |  |
| ÁC                   | Central                 |               | Central              | 0              | Central              | 0                  | Central              | 0                    |  |  |  |  |
| Other Adds           | NONE                    |               | NONE                 |                | HOT TUB              | -5000              | NONE                 |                      |  |  |  |  |
| Site Size            | 1 LOT                   |               | 1 LOT                |                | 1 LOT                |                    | 1 LOT                |                      |  |  |  |  |
| Location             | RESIDENTIAL             |               | RESIDENTIA           | -              | RESIDENTIAL          | - 📃 🛛 🗍            | RESIDENTIAL          |                      |  |  |  |  |
| View                 | STREET                  |               | STREET               |                | STREET               |                    | STREET               |                      |  |  |  |  |
|                      |                         |               | -Net Adj. 2.2%       | -6500          | Net Adj. 1.6%        | 4600               | -Net Adj. 4.7%       | -14700               |  |  |  |  |
|                      |                         |               | Gross Adj. 4.9%      | 14500          | Gross Adj. 5.1%      | 14600              | Gross Adj. 7.2%      | 22700                |  |  |  |  |
|                      | Market Value            | \$292,074     | Adj Market Value     | \$289,699      | Adj Market Value     |                    | Adj Market Value     | \$299,800            |  |  |  |  |
| Adj. Sales Price     | Value per SF            | 178.53        | ,                    | +_00,000       | ,                    | +                  | ,                    | +,                   |  |  |  |  |
| [                    | value per SF            | 170.00        |                      |                |                      |                    |                      |                      |  |  |  |  |

# LAKE COUNTY PROPERTY APPRAISER VAB APPEAL WORKSHEET RESIDENTIAL

| Petition #       | 1                | 2024-0399  |                  | Alternate K | ey: <b>3937717</b> | Parcel     | ID: 31-19-26-001 | 0-000-04500 |  |
|------------------|------------------|------------|------------------|-------------|--------------------|------------|------------------|-------------|--|
|                  | -                |            | -                |             |                    |            |                  |             |  |
| ITEM             | Compara          |            | Compara          |             | Compara            | able #6    | Compara          | ıble #7     |  |
| AK#              | 38640            |            | 39336            |             |                    |            |                  |             |  |
| Address          | 1069 LAKE A      |            | 3202 BLUE 0      |             |                    | _          | #N//             | A           |  |
|                  | TAVAR            |            | TAVAR            |             | #N//               | A          |                  |             |  |
| Proximity        | APPROX '         |            | <1 MI            |             |                    |            |                  |             |  |
| Sales Price      | \$336,0          |            | \$350,0          |             | #N/.               |            | #N/.             |             |  |
| Cost of Sale     | -15%             |            | -15%             |             | -159               |            | -159             |             |  |
| Time Adjust      | 0.80%            |            | 0.00             |             | #N/.               |            | #N/.             |             |  |
| Adjusted Sale    | \$288,2          |            | \$297,5          |             | #N/.               |            | #N/.             |             |  |
| \$/SF FLA        | \$170.18 p       |            | \$161.16         |             | #N/.               |            | #N/.             |             |  |
| Sale Date        | 10/5/20          | _          | 12/6/20          |             | #N/A               |            | #N/.             | _           |  |
| Terms of Sale    | ✓ Arm's Length   | Distressed | Arm's Length 🗸   | Distressed  | ✓ Arm's Length     | Distressed | ✓ Arm's Length   | Distressed  |  |
|                  |                  |            | _                | -           |                    |            |                  |             |  |
| Value Adj.       | Description      | Adjustment | Description      | Adjustment  | Description        | Adjustment | Description      | Adjustment  |  |
| Fla SF           | 1,694            | -2900      | 1,846            | -10500      | #N/A               | #N/A       | #N/A             | #N/A        |  |
| Year Built       | 2021             |            | 2023             |             | #N/A               |            | #N/A             |             |  |
| Constr. Type     | BLOCK            |            | BLOCK            |             |                    |            |                  |             |  |
| Condition        | GOOD             |            | GOOD             |             |                    |            |                  |             |  |
| Baths            | 2.0              | 4000       | 2                | 4000        | #N/A               |            | #N/A             |             |  |
| Garage/Carport   | 2 CAR            |            | 2 CAR            |             |                    |            |                  |             |  |
| Porches          | YES              |            | YES              |             |                    |            |                  |             |  |
| Pool             | N                | 0          | N                | 0           | #N/A               | #N/A       | #N/A             | #N/A        |  |
| Fireplace        | 0                | 0          | 0                | 0           | #N/A               | #N/A       | #N/A             | #N/A        |  |
| AC               | Central          | 0          | Central          | 0           | #N/A               | #N/A       | #N/A             | #N/A        |  |
| Other Adds       | NONE             | -          | NONE             |             |                    |            |                  | -           |  |
| Site Size        | 1 LOT            |            | 1 LOT            | ļ           |                    |            |                  |             |  |
| Location         | RESIDENTIAL      |            | RESIDENTIAL      |             |                    |            |                  |             |  |
| View             | STREET           |            | STREET           |             |                    |            |                  |             |  |
|                  | Net Adj. 0.4 %   | 1100       | -Net Adj. 2.2%   | -6500       | #N/A               | #N/A       | #N/A             | #N/A        |  |
|                  | Gross Adj. 2.4%  | 6900       | Gross Adj. 4.9%  | 14500       | #N/A #N/A          |            | #N/A             | #N/A        |  |
| Adj. Sales Price | Adj Market Value | \$289,388  | Adj Market Value | \$291,000   | Adj Market Value   | #N/A       | Adj Market Value | #N/A        |  |
|                  |                  |            |                  |             |                    |            |                  |             |  |