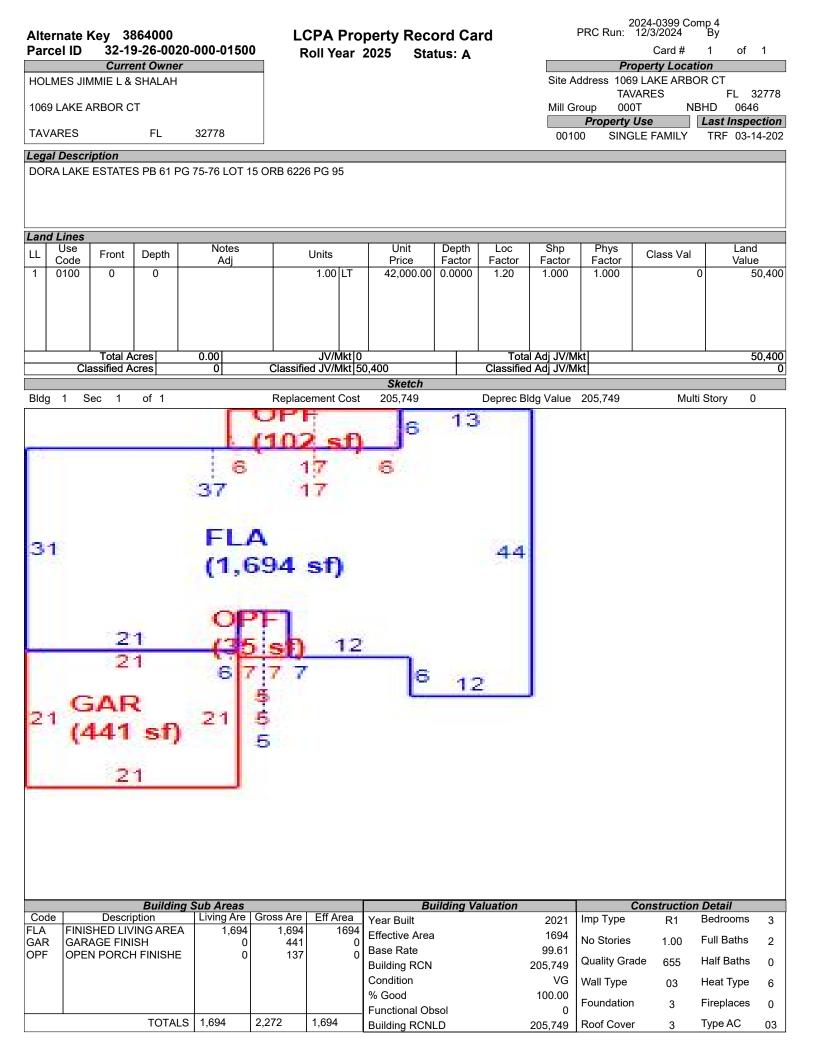

# LAKE COUNTY PROPERTY APPRAISER VAB APPEAL WORKSHEET RESIDENTIAL

| Petition #       | 1                | 2024-0399  |                  | Alternate K | ey: <b>3937717</b> | Parcel     | ID: 31-19-26-001 | 0-000-04500 |  |
|------------------|------------------|------------|------------------|-------------|--------------------|------------|------------------|-------------|--|
|                  | -                |            | -                |             |                    |            |                  |             |  |
| ITEM             | Compara          |            | Compara          |             | Compara            | able #6    | Compara          | ıble #7     |  |
| AK#              | 38640            |            | 39336            |             |                    |            |                  |             |  |
| Address          | 1069 LAKE A      |            | 3202 BLUE 0      |             |                    | _          | #N//             | A           |  |
|                  | TAVAR            |            | TAVAR            |             | #N//               | A          |                  |             |  |
| Proximity        | APPROX '         |            | <1 MI            |             |                    |            |                  |             |  |
| Sales Price      | \$336,0          |            | \$350,0          |             | #N/.               |            | #N/.             |             |  |
| Cost of Sale     | -15%             |            | -15%             |             | -159               |            | -159             |             |  |
| Time Adjust      | 0.80%            |            | 0.00             |             | #N/.               |            | #N/.             |             |  |
| Adjusted Sale    | \$288,2          |            | \$297,5          |             | #N/.               |            | #N/.             |             |  |
| \$/SF FLA        | \$170.18 p       |            | \$161.16         |             | #N/.               |            | #N/.             |             |  |
| Sale Date        | 10/5/20          | _          | 12/6/20          |             | #N/A               |            | #N/.             | _           |  |
| Terms of Sale    | ✓ Arm's Length   | Distressed | Arm's Length 🗸   | Distressed  | ✓ Arm's Length     | Distressed | ✓ Arm's Length   | Distressed  |  |
|                  |                  |            | _                | -           |                    |            |                  |             |  |
| Value Adj.       | Description      | Adjustment | Description      | Adjustment  | Description        | Adjustment | Description      | Adjustment  |  |
| Fla SF           | 1,694            | -2900      | 1,846            | -10500      | #N/A               | #N/A       | #N/A             | #N/A        |  |
| Year Built       | 2021             |            | 2023             |             | #N/A               |            | #N/A             |             |  |
| Constr. Type     | BLOCK            |            | BLOCK            |             |                    |            |                  |             |  |
| Condition        | GOOD             |            | GOOD             |             |                    |            |                  |             |  |
| Baths            | 2.0              | 4000       | 2                | 4000        | #N/A               |            | #N/A             |             |  |
| Garage/Carport   | 2 CAR            |            | 2 CAR            |             |                    |            |                  |             |  |
| Porches          | YES              |            | YES              |             |                    |            |                  |             |  |
| Pool             | N                | 0          | N                | 0           | #N/A               | #N/A       | #N/A             | #N/A        |  |
| Fireplace        | 0                | 0          | 0                | 0           | #N/A               | #N/A       | #N/A             | #N/A        |  |
| AC               | Central          | 0          | Central          | 0           | #N/A               | #N/A       | #N/A             | #N/A        |  |
| Other Adds       | NONE             | -          | NONE             |             |                    |            |                  | -           |  |
| Site Size        | 1 LOT            |            | 1 LOT            | ļ           |                    |            |                  |             |  |
| Location         | RESIDENTIAL      |            | RESIDENTIAL      |             |                    |            |                  |             |  |
| View             | STREET           |            | STREET           |             |                    |            |                  |             |  |
|                  | Net Adj. 0.4 %   | 1100       | -Net Adj. 2.2%   | -6500       | #N/A               | #N/A       | #N/A             | #N/A        |  |
|                  | Gross Adj. 2.4%  | 6900       | Gross Adj. 4.9%  | 14500       | #N/A #N/A          |            | #N/A             | #N/A        |  |
| Adj. Sales Price | Adj Market Value | \$289,388  | Adj Market Value | \$291,000   | Adj Market Value   | #N/A       | Adj Market Value | #N/A        |  |
|                  |                  |            |                  |             |                    |            |                  |             |  |