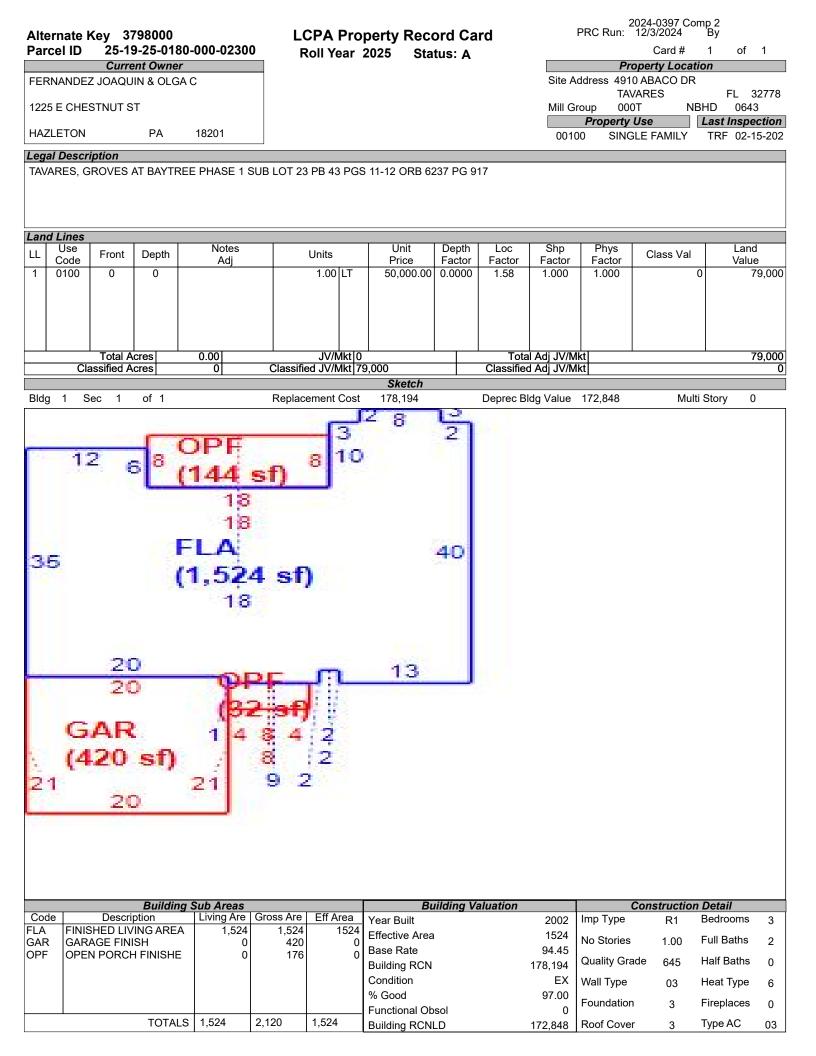

ITY CARDS BIRTH CERTIFICATES WILL SUBMIT 2023 TAX RETURN BANK STATEMENT AND UTILITY STATEMENT OR ASYLUM

DOCUMENTATION PAPERWORK CS 013124

24CC SUBMITTED ASYLUM DOCUMENTATION FOR BOTH OWNERS CS 020124

\*\*\*Information on this Property Record Card is compiled and used by the Lake County Property Appraiser for the sole purpose of ad valorem property tax assessment administration in accordance with the Florida Constitution, Statutes, and Administrative Code. The Lake County Property Appraiser makes no representations or warranties regarding the completeness and accuracy of the data herein, its use or interpretation, the fee or equitable title ownership of the property, and assumes no liability associated with the use or misuse. See the posted Site Notice on our website for details.\*\*\*



2024-0397 Comp 2 PRC Run: 12/3/2024 By

Card # 1 of 1

| Miscellaneous Features<br>*Only the first 10 records ar reflected belowCodeDescriptionUnitsTypeUnit PriceYear BltEffect YrRCNPLD2POOL/COOL DECK250.00SF5.38200420041345.00SEN2SCREEN ENCLOSED STRUCTURE756.00SF3.50200420042646.00HTB3HOT TUB/SPA1.00UT7000.00200420047000.00                                                    | %Good<br>70.00<br>50.00<br>50.00 | Apr Value<br>94<br>1,32<br>3,50 |
|----------------------------------------------------------------------------------------------------------------------------------------------------------------------------------------------------------------------------------------------------------------------------------------------------------------------------------|-------------------------