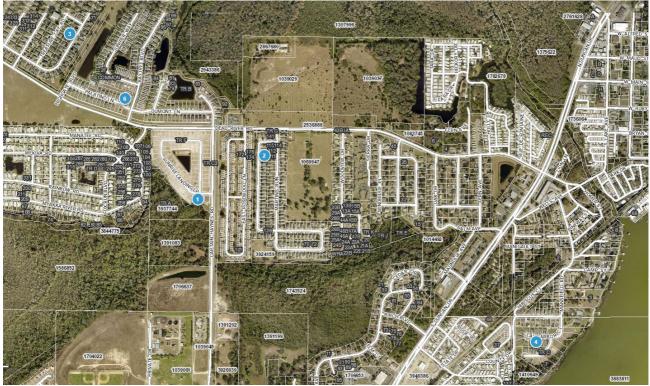

| Adj Market Value \$290,650 |                 | Adj Market Value <b>#N/A</b> |                    | Adj Market Value | #N/A                    |             |

Narrative:

DEPUTY:

- 1. Describe Subject
- 2. Describe Comps
- 3. Describe Range of Values
- 4. Describe Petitioner's Comps

Based upon the facts presented herein, it is the Property Appraiser's opinion that the Market Value placed upon this property is considered to be fair and just as of January 1st. The Income, Market, and Cost approaches to value have been considered in the assessment of this property and are an integral part of the Property Appraiser CAMA. All factors considered as per F.S. s.193.011 and approved mass appraisal standards.

DEPUTY: CHRISTOPHER QUANTE

DATE 12/3/2024

# 2024-0397 Comp Map



| Bubble # | Comp #  | Alternate Key | Parcel Address            | Distance from |
|----------|---------|---------------|---------------------------|---------------|
|          |         |               |                           | Subject(mi.)  |
| 1        | SUBJECT | 3937715       | 2752 SUNRISE LANDING LOOP |               |
|          | CODULUI | 0001110       | TAVARES                   | -             |
| 2        | COMP 3  | 3842005       | 2334 NORWOOD PL           |               |
| 2        | COMP 3  | 3042005       | TAVARES                   | <1 MILE       |
| •        |         | 2709000       | 4910 ABACO DR             |               |
| 3        | COMP 2  | 3798000       | TAVARES                   | <1 MILE       |
|          |         | 2004000       | 1069 LAKE AR