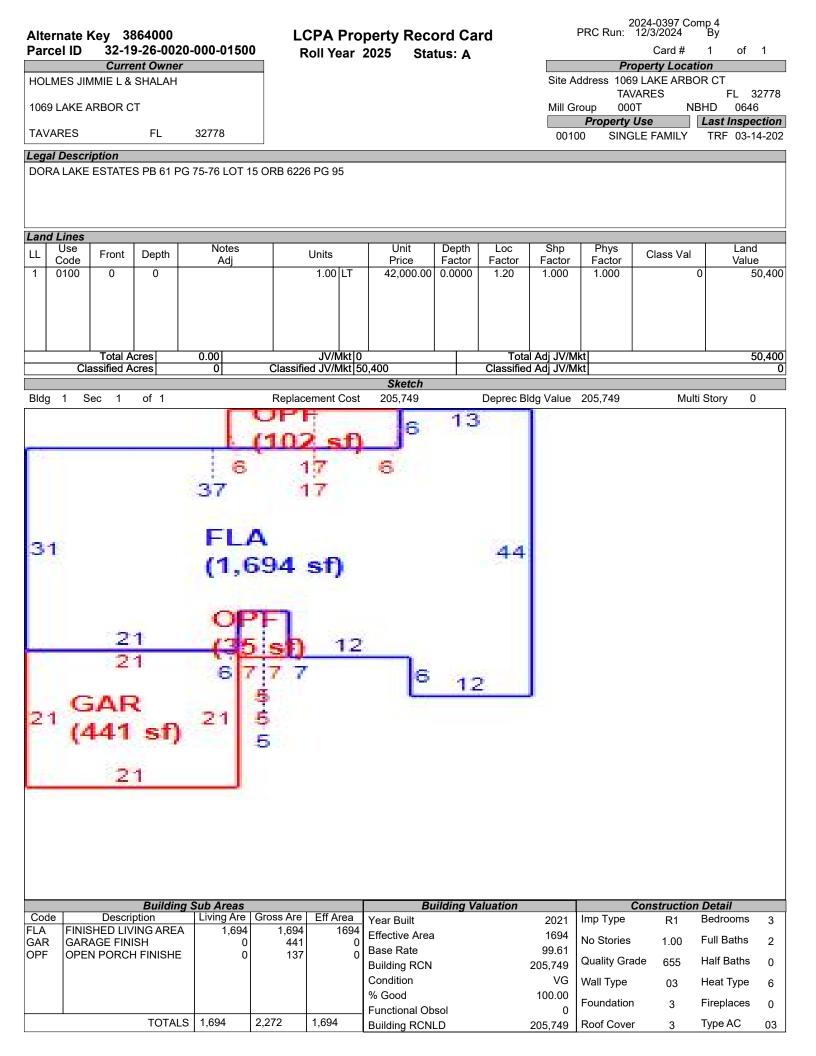

| on, the fee    | or equitat | ole title |
| OW                                                                                                                                                                                   | makes no representations or warranties regarding the completeness and accuracy of the data herein, its use or interpretation, the fee or equitable title<br>ownership of the property, and assumes no liability associated with the use or misuse. See the posted Site Notice on our website for details.*** |              |                   |                           |                       |                                         |          |                        |                  |              |                         |                |            |           |



## LCPA Property Record Card

Status: A

Roll Year 2025

2024-0397 Comp 4 12/3/2024 Bv PRC Run:

> Card # 1 of 1

|      | Miscellaneous Features<br>*Only the first 10 records are reflected below |       |      |            |          |           |     |       |           |  |  |  |
|------|--------------------------------------------------------------------------|-------|------|------------|----------|-----------|-----|-------|-----------|--|--|--|
| Code | Description                                                              | Units | Туре | Unit Price | Year Blt | Effect Yr | RCN | %Good | Apr Value |  |  |  |
|      |                                                                          |       |      |            |          |           |     |       |           |  |  |  |
|