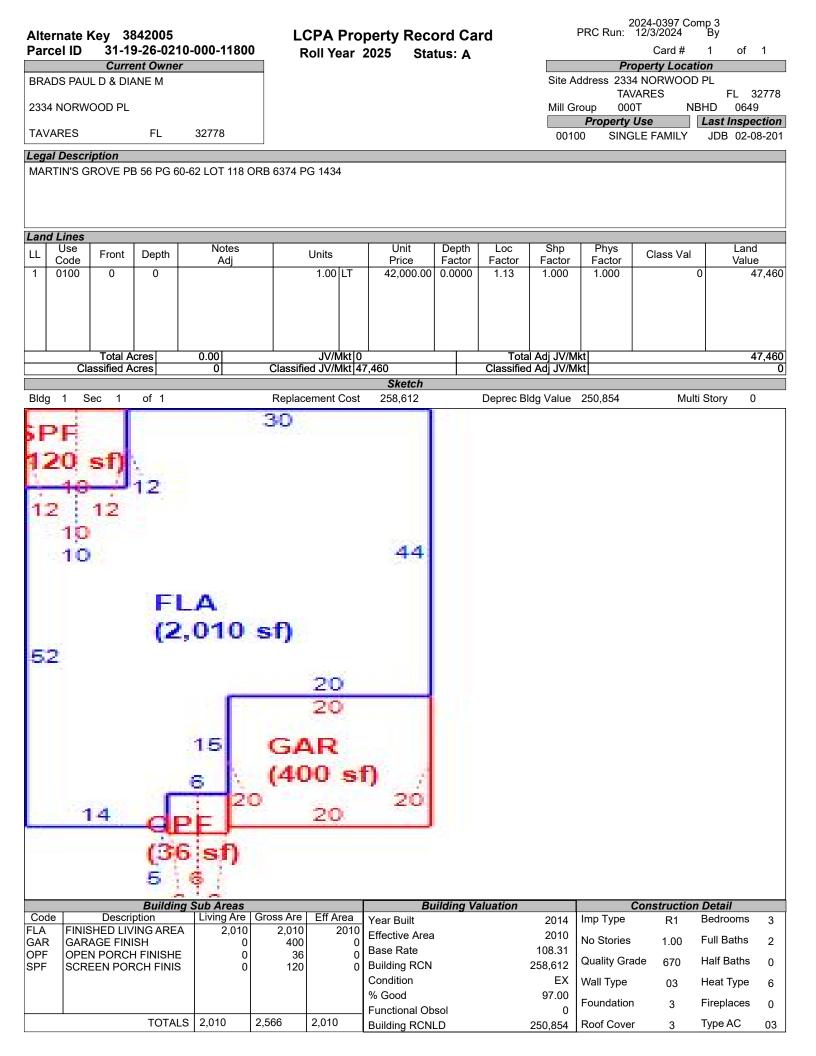

|
| makes no representations or warranties regarding the completeness and accuracy of the data herein, its use or interpretation,                                                                                                                                                                                                    |                                  |                                 |
| ownership of the property, and assumes no liability associated with the use or misuse. See the posted Site Notice on our w                                                                                                                                                                                                       | vebsite for de                   | tails.***                       |



2024-0397 Comp 3 PRC Run: 12/3/2024 By

| Parcel II                                                                                                                                                                            | D 31-1                                                                                                                                                                                                                                                                                                       | 9-26-0       | 210-000           | -11800                    | Ro                    | ll Yea                                  | r 202    | 5 Sta                  | atus: A          |              |                         | Card #         | 1 (        | of 1      |
|--