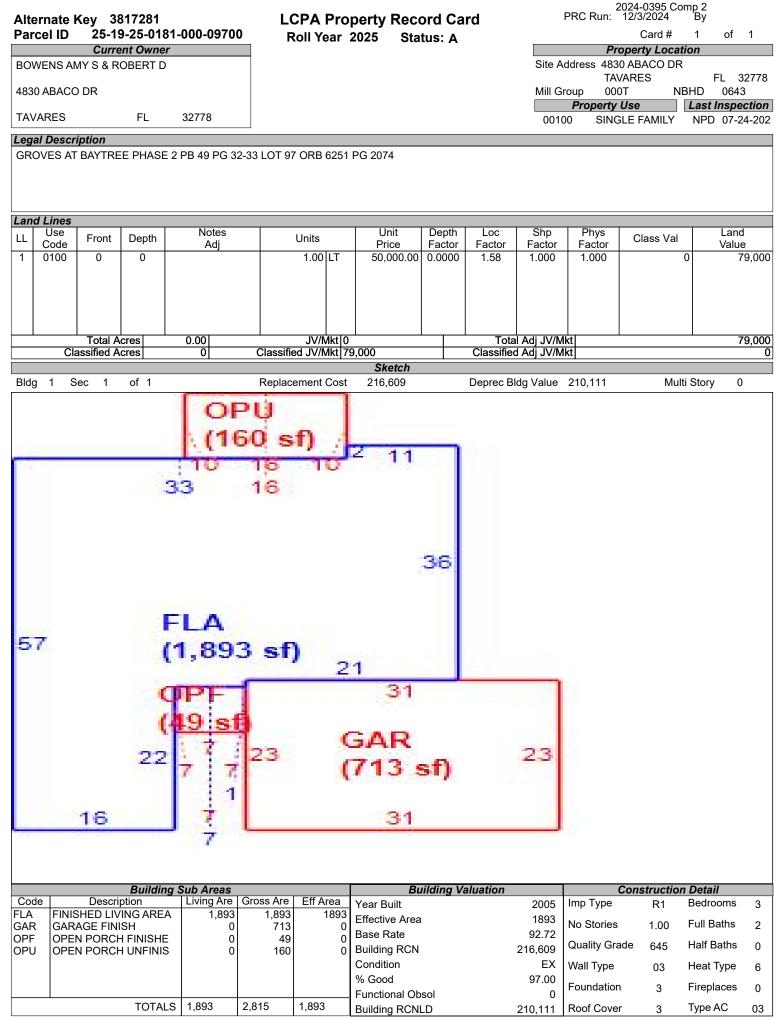

## LAKE COUNTY PROPERTY APPRAISER VAB APPEAL WORKSHEET RESIDENTIAL

|                     |                     |               | RES              | SIDENTIA                                |                    |                     |                         |                              |  |
|---------------------|---------------------|---------------|------------------|-----------------------------------------|--------------------|---------------------|-------------------------|------------------------------|--|
| Petition #          | 1                   | 2024-0395     |                  | Alternate K                             | ey: <b>3937676</b> | Parcel II           | D: 31-19-26-001         | 0-000-00400                  |  |
| Petitioner Name     | Robert              | Peyton, Rya   |                  | Property                                | 2518 SUN           | RISE LANDING        | Check if Mu             | Itiple Parcels               |  |
| The Petitioner is:  | Taxpayer of Rec     | cord 🗸 Tax    | payer's agent    | Address                                 |                    | _00P                |                         |                              |  |
| Other, Explain:     |                     |               |                  | /////////////////////////////////////// | TA                 | VARES               |                         |                              |  |
| Owner Name          | AMH DE              | EVELOPME      | NT LLC           | Value from                              | Value befo         | re Board Actior     |                         | Doord Action                 |  |
|                     |                     |               |                  | TRIM Notice                             | e Value prese      | nted by Prop Appr   | Value after Board Actio |                              |  |
| 1. Just Value, rec  | uired               |               |                  | \$ 302,24                               | 42 \$              | 302,242             | 2                       |                              |  |
| 2. Assessed or cl   |                     | ue. *if appli | cable            | \$ 302,24                               |                    | 302,242             |                         |                              |  |
| 3. Exempt value,    |                     |               |                  | \$                                      | -                  |                     |                         |                              |  |
| 4. Taxable Value,   |                     | -             |                  | \$ 302,24                               | 302,242            | 2                   |                         |                              |  |
| *All values entered | -                   | ty taxable va | lues, School an  |                                         |                    |                     |                         |                              |  |
| Last Sale Date      | 8/19/2021           | -             | ce: \$2,0        |                                         | Arm's Length       | <b>F</b>            | Book <u>5786</u> F      | <sup>5</sup> age <u>1334</u> |  |
| ITEM                | Subje               | ct            | Compar           | able #1                                 | Compar             | able #2             | Compara                 | ble #3                       |  |
| AK#                 | 39376               |               | 3928             |                                         | 3817               |                     | 35362                   |                              |  |
|                     | 2518 SUNRISE        | LANDING       | 2924 CAN         | NARY LN                                 | 4830 ABA           | ACO DR              | 525 WOOD                |                              |  |
| Address             | LOOF                | C             | TAVA             | RES                                     | TAVA               | RES                 | TAVAF                   | RES                          |  |
| Proximity           |                     |               | <1 N             | 1ILE                                    | <1 M               |                     | <1 MI                   | LE                           |  |
| Sales Price         |                     |               | \$404,           |                                         | \$370,             |                     | \$364,0                 |                              |  |
| Cost of Sale        |                     |               | -15              |                                         | -15                |                     | -159                    |                              |  |
| Time Adjust         |                     |               | 3.60             |                                         | 0.40               |                     | 1.60                    |                              |  |
| Adjusted Sale       | <b>.</b>            |               | \$357,           |                                         | \$315,             |                     | \$315,2                 |                              |  |
| \$/SF FLA           | \$161.92 p          | oer S⊦        | \$133.86         |                                         | \$166.92           |                     | \$209.59 per SF         |                              |  |
| Sale Date           |                     |               | 3/30/2           |                                         | 11/28/             |                     | 8/25/2023               |                              |  |
| Terms of Sale       |                     |               | ✓ Arm's Length   | Distressed                              | ✓ Arm's Length     | Distressed          | Arm's Length            | Distressed                   |  |
| Value Adj.          | Description         |               | Description      | Adjustment                              | Description        | Adjustment          | Description             | Adjustment                   |  |
| Fla SF              | 2.021               |               | 2,674            | -32650                                  | 1,893              | 6400                | 1,504                   | 25850                        |  |
| Year Built          | 2023                |               | 2023             |                                         | 2005               | 10000               | 1998                    | 10000                        |  |
| Constr. Type        | BLOCK               |               | BLOCK            |                                         | BLOCK              |                     | BLOCK                   |                              |  |
| Condition           | GOOD                |               | GOOD             |                                         |                    |                     | GOOD                    |                              |  |
| Baths               | 2.5                 |               | 3                | -3000                                   | 2.0                | 4000                | 2.0                     | 4000                         |  |
| Garage/Carport      | 2 CAR               |               | 2 CAR            |                                         | 3 CAR              | -10000              | 2 CAR                   |                              |  |
| Porches             | YES                 |               | YES              |                                         |                    |                     |                         |                              |  |
| Pool                | N                   |               | N                | 0                                       | N                  | 0                   | Y                       | -20000                       |  |
| Fireplace           | 0                   |               | 0                | 0                                       | 0                  | 0                   | 0                       | 0                            |  |
| ÂC                  | Central             |               | Central          | 0                                       | Central            | 0                   | Central                 | 0                            |  |
| Other Adds          | NONE                |               | NONE             |                                         | NONE               |                     | NONE                    |                              |  |
| Site Size           | 1 LOT               |               | 1 LOT            |                                         | 1 LOT              |                     | 1 LOT                   |                              |  |
| Location            | RESIDENTIAL RESIDEN |               |                  | L                                       | RESIDENTIA         | _                   | RESIDENTIAL<br>STREET   |                              |  |
| View                | STREET STREE        |               |                  |                                         | STREET             | STREET              |                         |                              |  |
|                     | -Net Adj. 10        |               |                  | -35650                                  | Net Adj. 3.3%      | Net Adj. 3.3% 10400 |                         | 19850                        |  |
|                     | Gross Adj. 10       |               |                  | 6 35650                                 | Gross Adj. 9.6%    | 30400               | Gross Adj. 19.0%        | 59850                        |  |
|                     | Market Value        | \$327,242     | Adj Market Value | \$322,294                               | Adj Market Value   |                     | Adj Market Value        | \$335,074                    |  |
| Adj. Sales Price    | Value per SF        | 161.92        | -                | . , -                                   |                    | . ,                 | -                       | . /-                         |  |
|                     |                     | 101.02        |                  |                                         |                    |                     |                         |                              |  |