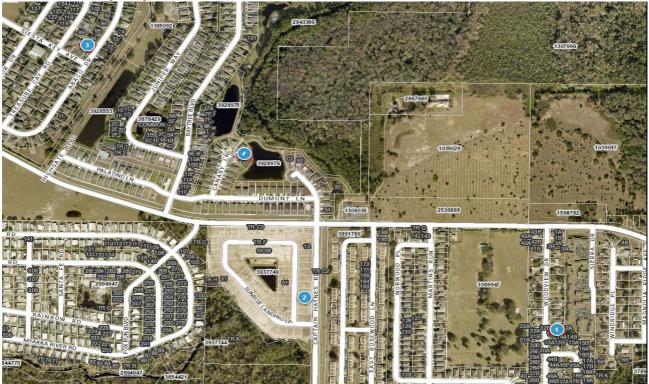

# 2024-0395 Comp Map

| Bubble # | Comp #  | Alternate Key | Parcel Address                       | Distance from<br>Subject(mi.) |
|----------|---------|---------------|--------------------------------------|-------------------------------|
| 1        | COMP 1  | 3928962       | 2924 CANARY LN<br>TAVARES            | <1 MILE                       |
| 2        | SUBJECT | 3937676       | 2518 SUNRISE LANDING LOOP<br>TAVARES |                               |
| 3        | COMP 2  | 3817281       | 4830 ABACO DR<br>TAVARES             | -<br><1 MILE                  |
| 4        | COMP 3  | 3536215       | 525 WOODVIEW DR<br>TAVARES           | <1 MILE                       |
| 5        |         |               |                                      |                               |
| 6        |         |               |                                      |                               |
| 7        |         |               |                                      |                               |
| 8        |         |               |                                      |                               |
|          |         |               |                                      |                               |