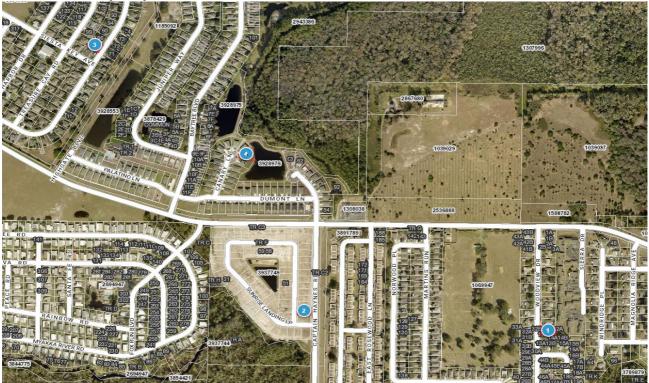

# 2024-0393 Comp Map

| Bubble # | Comp #  | Alternate Key | Parcel Address            | Distance from<br>Subject(mi.) |
|----------|---------|---------------|---------------------------|-------------------------------|
| 1        | COMP 3  | 3536215       | 525 WOODVIEW DR           |                               |
| -        | COMP 3  | 5556215       | TAVARES                   | <1 MILE                       |
| 2        | SUBJECT | 3937674       | 2506 SUNRISE LANDING LOOP |                               |
|          | 3003201 | 0001014       | TAVARES                   | -                             |
| 3        | COMP 2  | 3817281       | 4830 ABACO DR             |                               |
|          |         | 0011201       | TAVARES                   | <1 MILE                       |
| 4        | COMP 1  | 3928962       | 2924 CANARY LN            |                               |
| -        |         | 0020002       | TAVARES                   | <1 MILE                       |
| 5        |         |               |                           |                               |
| 6        |         |               |                           |                               |
|          |         |               |                           |                               |
| 7        |         |               |                           |                               |
| 8        |         |               |                           |                               |
|          |         |               |                           |                               |