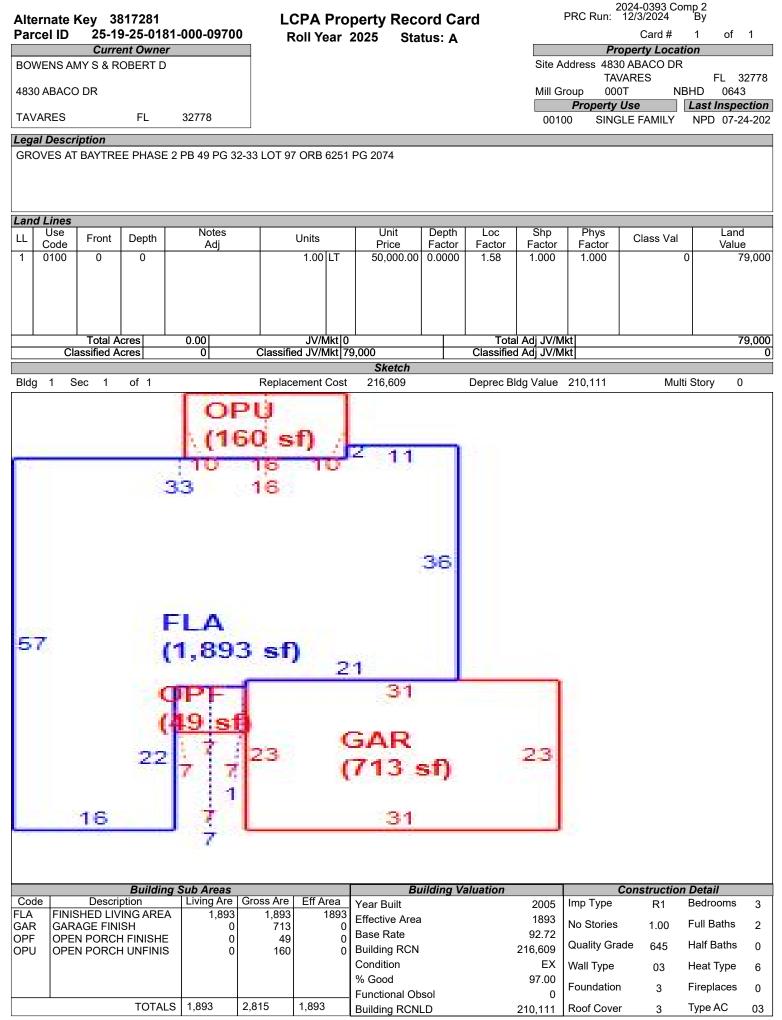

# LAKE COUNTY PROPERTY APPRAISER VAB APPEAL WORKSHEET RESIDENTIAL

|                     |                   |              | RES              | SIDENTIA            | L                     |                   |                                   |                |  |
|---------------------|-------------------|--------------|------------------|---------------------|-----------------------|-------------------|-----------------------------------|----------------|--|
| Petition #          | 1                 | 2024-0393    |                  | Alternate K         | ey: <b>3937674</b>    | Parcel I          | D: 31-19-26-001                   | 0-000-00200    |  |
| Petitioner Name     | Robert            | Peyton, Rya  | in LLC           | Dreperty            | 2506 SUN              | RISE LANDING      | Check if Mu                       | Itiple Parcels |  |
| The Petitioner is:  | Taxpayer of Rec   | cord 🗸 Tax   | payer's agent    | Property<br>Address | L                     | _OOP              |                                   |                |  |
| Other, Explain:     |                   |              |                  | Address             | ТА                    | VARES             |                                   |                |  |
| Owner Name          | AMH DF            | VELOPME      | NTILC            | Value from          | Value befo            | re Board Actio    | n                                 |                |  |
|                     | ,                 |              |                  | TRIM Notice         |                       | nted by Prop Appr | value aller                       | Board Action   |  |
| 1. Just Value, rec  | wirod             |              |                  | \$ 301,4            | 02 \$                 | 301,40            | 2                                 |                |  |
|                     |                   |              | aabla            |                     |                       |                   |                                   |                |  |
| 2. Assessed or cl   |                   |              | Cable            |                     | JZ \$                 | 301,40            | 2                                 |                |  |
| 3. Exempt value,    |                   | ie           |                  | \$                  | -                     |                   |                                   |                |  |
| 4. Taxable Value,   | -                 |              | _                | \$ 301,4            |                       | 301,40            | 2                                 |                |  |
| *All values entered | d should be count | y taxable va | lues, School an  | d other taxing      | authority values      | s may differ.     |                                   |                |  |
| Last Sale Date      | 8/19/2021         | Pric         | <b>ce:</b> \$2,0 | 80,000              | Arm's Length          | Distressed        | Book <u>5786</u> Page <u>1334</u> |                |  |
| ITEM                | Subje             | ct           | Compar           | able #1             | Compar                | able #2           | Compara                           | ble #3         |  |
| AK#                 | 39376             |              | 3928             | 962                 | 3817                  |                   | 35362                             |                |  |
| Address             | 2506 SUNRISE      |              | 2924 CAN         | NARY LN             | 4830 ABA              | ACO DR            | 525 WOOD                          | VIEW DR        |  |
|                     | LOOF              | 0            | TAVA             |                     | TAVA                  |                   | TAVAF                             |                |  |
| Proximity           |                   |              | <1 N             |                     | <1 M                  |                   | <1 MI                             |                |  |
| Sales Price         |                   |              | \$404,           |                     | \$370,                |                   | \$364,0                           |                |  |
| Cost of Sale        |                   |              | -15              |                     | -15                   |                   | -159                              |                |  |
| Time Adjust         |                   |              | 3.60             |                     | 0.40                  |                   | 1.60                              |                |  |
| Adjusted Sale       | ¢400.00 m         | OF           | \$357,           |                     | \$315,                |                   | \$315,2                           |                |  |
| \$/SF FLA           | \$162.39 p        | er SF        | \$133.86         | •                   | \$166.92              |                   | \$209.59                          |                |  |
| Sale Date           |                   |              | 3/30/2           |                     | 11/28/                | _                 | 8/25/2                            | _              |  |
| Terms of Sale       |                   |              | ✓ Arm's Length   | Distressed          | ✓ Arm's Length        | Distressed        | ✓ Arm's Length                    | Distressed     |  |
| Value Adj.          | Description       |              | Description      | Adjustment          | Description           | Adjustment        | Description                       | Adjustment     |  |
| Fla SF              | 2,010             |              | 2,674            | -33200              | 1,893                 | 5850              | 1,504                             | 25300          |  |
| Year Built          | 2023              |              | 2023             |                     | 2005                  | 10000             | 1998                              | 10000          |  |
| Constr. Type        | BLOCK             |              | BLOCK            |                     | BLOCK                 |                   | BLOCK                             |                |  |
| Condition           | GOOD              |              | GOOD             |                     |                       |                   | GOOD                              |                |  |
| Baths               | 2.5               |              | 3                | -3000               | 2.0                   | 4000              | 2.0                               | 4000           |  |
| Garage/Carport      | 2 CAR             |              | 2 CAR            |                     | 3 CAR                 | -10000            | 2 CAR                             |                |  |
| Porches             | YES               |              | YES              |                     |                       |                   |                                   |                |  |
| Pool                | N                 |              | N                | 0                   | N                     | 0                 | Y                                 | -20000         |  |
| Fireplace           | 0                 |              | 0                | 0                   | 0                     | 0                 | 0                                 | 0              |  |
| AC                  | Central           |              | Central          | 0                   | Central               | 0                 | Central                           | 0              |  |
| Other Adds          | NONE              |              | NONE             |                     | NONE                  |                   | NONE                              |                |  |
| Site Size           | 1 LOT             |              | 1 LOT            |                     | 1 LOT                 |                   | 1 LOT                             |                |  |
| Location            | RESIDENTIAL       |              | RESIDENTIA       | L                   | RESIDENTIA            | -                 | RESIDENTIAL                       |                |  |
| View                | STREET            |              | STREET           |                     | STREET                |                   | STREET                            |                |  |
|                     |                   |              | -Net Adj. 10.1%  | -36200              | Net Adj. 3.1%         | 9850              | Net Adj. 6.1%                     | 19300          |  |
|                     |                   |              | Gross Adj. 10.1% | 6 36200             | Gross Adj. 9.4% 29850 |                   | Gross Adj. 18.8%                  | 59300          |  |
|                     | Market Value      | \$326,402    | Adj Market Value | \$321,744           | Adj Market Value      | \$325,830         | Adj Market Value                  | \$334,524      |  |
| Adj. Sales Price    | Value per SF      | 162.39       | -                |                     | -                     |                   |                                   |                |  |
|                     |                   |              |                  |                     |                       |                   |                                   |                |  |