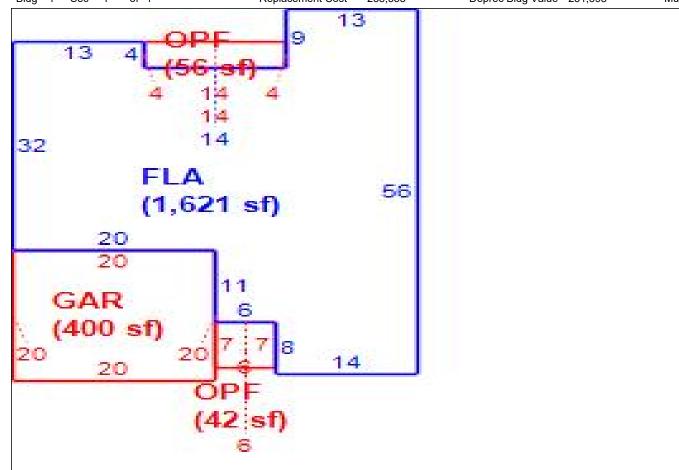

Sec Bldg 1 1 of 1 Replacement Cost 241,807 Deprec Bldg Value 234,553 Multi Story 0

|      | Building S           | Sub Areas  |           |          | Building Valuation |         | Cons          | structio | n Detail   |    | L |
|------|----------------------|------------|-----------|----------|--------------------|---------|---------------|----------|------------|----|---|
| Code | Description          | Living Are | Gross Are | Eff Area | Year Built         | 2006    | Imp Type      | R1       | Bedrooms   | 3  |   |
| FLA  | FINISHED LIVING AREA | 1,902      | 1,902     | 1902     | Effective Area     | 1902    |               |          |            |    |   |
| GAR  | GARAGE FINISH        | 0          | 440       | 0        |                    |         | No Stories    | 1.00     | Full Baths | 2  | l |
| OPF  | OPEN PORCH FINISHE   | 0          | 40        | 0        | Base Rate          | 105.48  | Quality Grade | CCE      | Half Baths | 0  |   |
| SPF  | SCREEN PORCH FINIS   | 0          | 160       | 0        | Building RCN       | 241,807 | Quality Grade | 665      | пан рашь   | 0  |   |
|      |                      |            |           |          | Condition          | EX      | Wall Type     | 03       | Heat Type  | 6  |   |
|      |                      |            |           |          | % Good             | 97.00   | l             |          |            | -  |   |
|      |                      |            |           |          | Functional Obsol   | 0       | Foundation    | 3        | Fireplaces | 0  |   |
|      | TOTALS               | 1,902      | 2,542     | 1,902    | •                  | 004.550 | Dark Cause    | •        | Type AC    | 00 | l |
|      | TOTALS               | 1,302      | 2,542     | 1,302    | Building RCNLD     | 234,553 | Roof Cover    | 3        | Type AC    | 03 | 1 |