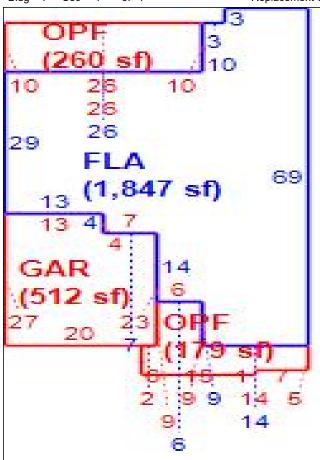

Status: A

Sketch Bldg 1 1 of 1 Replacement Cost 225,639 Deprec Bldg Value 218,870 Multi Story 0 Sec

|            | Building S                            | Sub Areas  |              |           | Building Valuation         |                  | Cons          | structio | n Detail   |    |
|------------|---------------------------------------|------------|--------------|-----------|----------------------------|------------------|---------------|----------|------------|----|
| Code       | Description                           | Living Are | Gross Are    | Eff Area  | Year Built                 | 2008             | Imp Type      | R1       | Bedrooms   | 3  |
| FLA<br>GAR | FINISHED LIVING AREA<br>GARAGE FINISH | 1,847<br>0 | 1,847<br>512 | 1847<br>0 | Ellective Area             | 1847             | No Stories    | 1.00     | Full Baths | 2  |
| OPF        | OPEN PORCH FINISHE                    | 0          | 439          | 0         | Base Rate<br>Building RCN  | 99.22<br>225,639 | Quality Grade | 655      | Half Baths | 0  |
|            |                                       |            |              |           | Condition                  | EX               | Wall Type     | 03       | Heat Type  | 6  |
|            |                                       |            |              |           | % Good<br>Functional Obsol | 97.00<br>0       | Foundation    | 3        | Fireplaces | 0  |
|            | TOTALS                                | 1,847      | 2,798        | 1,847     | Building RCNLD             | 218,870          | Roof Cover    | 3        | Type AC    | 03 |