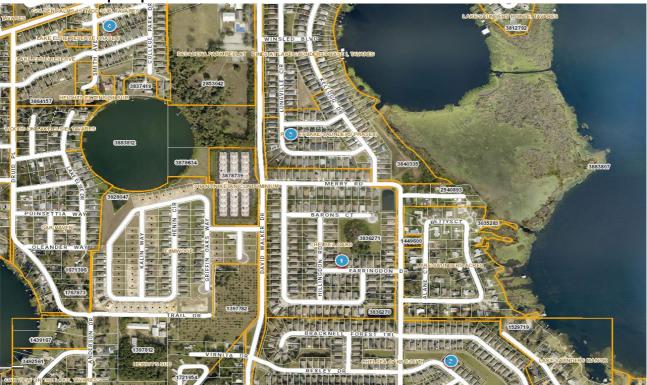

## 2024-0387 Comp Map

| Bubble # | Comp#   | Alternate Key | Parcel Address                  | Distance from Subject(mi.) |
|----------|---------|---------------|---------------------------------|----------------------------|
| 1        | SUBJECT | 3836225       | 2450 FARRINGDON DR<br>TAVARES   | _                          |
| 2        | COMP 3  | 3854966       | 2278 BEXLEY DR<br>TAVARES       | 0.69 MILE                  |
| 3        | COMP 1  | 3840310       | 1109 LONGVILLE CIR<br>TAVARES   | 0.24 MILE                  |
| 4        | COMP 2  | 3864155       | 1756 COLLEGE PARK DR<br>TAVARES | 0.57 MILE                  |
| 5        |         |               |                                 |                            |
| 6        |         |               |                                 |                            |
| 7        |         |               |                                 |                            |
| 8        |         |               |                                 |                            |
|          |         |               |                                 |                            |