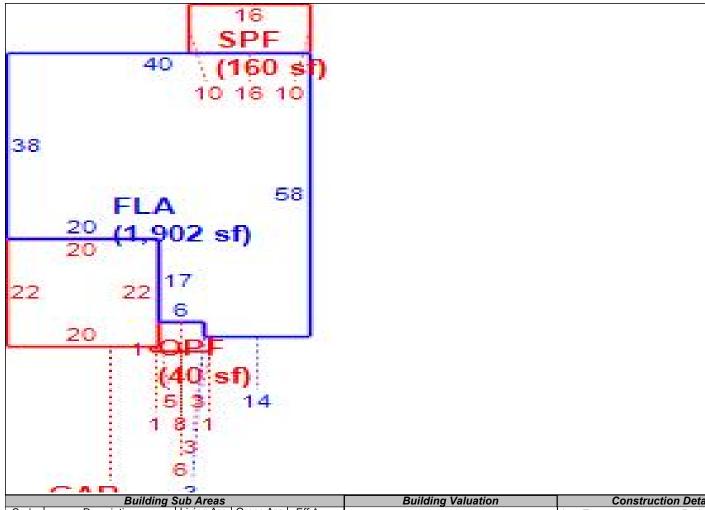

Sec Bldg 1 1 of 1 Replacement Cost 241,807 Deprec Bldg Value 234,553 Multi Story 0

|      | Building S           | Sub Areas  |           |          | Building Valuation |         | Cons          | structio | n Detail   |    | L |
|------|----------------------|------------|-----------|----------|--------------------|---------|---------------|----------|------------|----|---|
| Code | Description          | Living Are | Gross Are | Eff Area | Year Built         | 2006    | Imp Type      | R1       | Bedrooms   | 3  |   |
| FLA  | FINISHED LIVING AREA | 1,902      | 1,902     | 1902     | Effective Area     | 1902    |               |          |            |    |   |
| GAR  | GARAGE FINISH        | 0          | 440       | 0        |                    |         | No Stories    | 1.00     | Full Baths | 2  | l |
| OPF  | OPEN PORCH FINISHE   | 0          | 40        | 0        | Base Rate          | 105.48  | Quality Grade | CCE      | Half Baths | 0  |   |
| SPF  | SCREEN PORCH FINIS   | 0          | 160       | 0        | Building RCN       | 241,807 | Quality Grade | 665      | пан рашь   | 0  |   |
|      |                      |            |           |          | Condition          | EX      | Wall Type     | 03       | Heat Type  | 6  |   |
|      |                      |            |           |          | % Good             | 97.00   | l             |          |            | -  |   |
|      |                      |            |           |          | Functional Obsol   | 0       | Foundation    | 3        | Fireplaces | 0  |   |
|      | TOTALS               | 1,902      | 2,542     | 1,902    | •                  | 004.550 | Dark Cause    | •        | Type AC    | 00 | l |
|      | TOTALS               | 1,302      | 2,542     | 1,302    | Building RCNLD     | 234,553 | Roof Cover    | 3        | Type AC    | 03 | 1 |