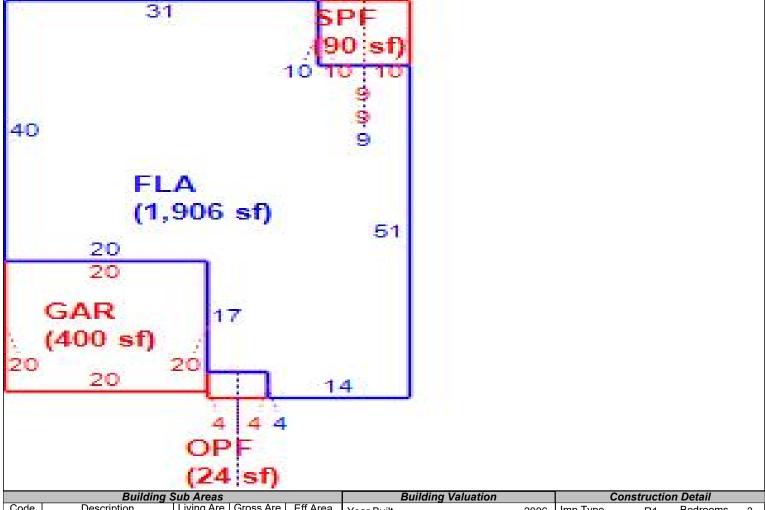

Sketch Bldg 1 1 of 1 Replacement Cost 263,523 Deprec Bldg Value 255,617 Multi Story Sec

|            | Building S                               | Sub Areas  |              |           | Building Valuation Construction De |                   |               |      | n Detail   |    |
|------------|------------------------------------------|------------|--------------|-----------|------------------------------------|-------------------|---------------|------|------------|----|
| Code       | Description                              | Living Are | Gross Are    | Eff Area  | Year Built                         | 2006              | Imp Type      | R1   | Bedrooms   | 3  |
| FLA<br>GAR | FINISHED LIVING AREA<br>GARAGE FINISH    | 1,906<br>0 | 1,906<br>400 | 1906<br>0 | Effective Area                     | 1906              | No Stories    | 1.00 | Full Baths | 2  |
| OPF<br>SPF | OPEN PORCH FINISHE<br>SCREEN PORCH FINIS | 0          | 24<br>90     | 0         | Base Rate<br>Building RCN          | 115.86<br>263,523 | Quality Grade | 680  | Half Baths | 0  |
| 011        | CONCERT CHOIT INC                        | Ü          | 30           | O         | Condition                          | EX                | Wall Type     | 03   | Heat Type  | 6  |
|            |                                          |            |              |           | % Good<br>Functional Obsol         | 97.00<br>0        | Foundation    | 3    | Fireplaces | 0  |
|            | TOTALS                                   | 1,906      | 2,420        | 1,906     | Building RCNLD                     | 255,617           | Roof Cover    | 3    | Type AC    | 03 |