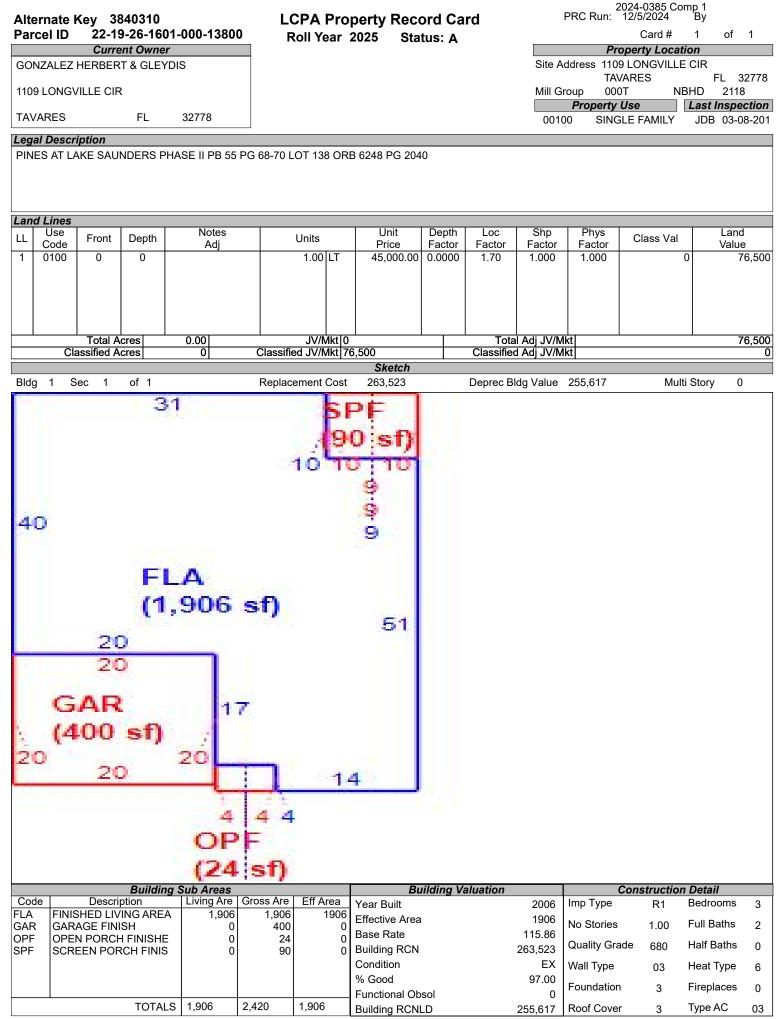

## I CPA Property Record Card

2024-0385 Comp 1 PRC Run: 12/5/2024 By

| Alterna      | te K     | ley 38        | 40310        | 0                     |                    |                  | LCF     | ΆΡ                   | rope    | гτу кес        | ord Card                   |           | PRC Run: 1     | 2/3/2024             | Ву      |         |       |
|--------------|----------|---------------|--------------|-----------------------|--------------------|------------------|---------|----------------------|---------|----------------|----------------------------|-----------|----------------|----------------------|---------|---------|-------|
| arcel        | ID       | 22-1          | 9-26-1       | 1601-000              | 0-13800            | )                | Ro      | ll Yea               | r 202   | 25 Sta         | itus: A                    |           |                | Card #               | 1       | of      | 1     |
|              |          |               |              |                       |                    |                  | *04     |                      |         | laneous F      |                            | - 1       |                |                      |         |         |       |
| Code         |          |               | Descri       | ntion                 |                    | Un               |         | <i>the t</i><br>Type |         | nit Price      | re reflected b<br>Year Blt | Effect Y  | r RCN          | %Good                | Δr      | or Valu |       |
| Code         |          |               | Descri       | puon                  |                    |                  | 11.5    | туре                 |         |                |                            | LIECU     |                | ///0000              |         | n van   | ue    |
|              |          |               |              |                       |                    |                  |         |                      |         |                |                            |           |                |                      |         |         |       |
|              |          |               |              |                       |                    |                  |         |                      |         |                |                            |           |                |                      |         |         |       |
|              |          |               |              |                       |                    |                  |         |                      |         |                |                            |           |                |                      |         |         |       |
|              |          |               |              |                       |                    |                  |         |                      |         |                |                            |           |                |                      |         |         |       |
|              |          |               |              |                       |                    |                  |         |                      |         |                |                            |           |                |                      |         |         |       |
|              |          |               |              |                       |                    |                  |         |                      |         |                |                            |           |                |                      |         |         |       |
|              |          |               |              |                       |                    |                  |         |                      |         |                |                            |           |                |                      |         |         |       |
|              |          |               |              |                       |                    |                  |         |                      |         |                |                            |           |                |                      |         |         |       |
|              |          |               |              |                       |                    | •                |         |                      |         | ilding Peri    | mits                       |           | ·              | *                    | •       |         |       |
| Roll Yea     |          | Permit<br>ALE | ID           | Issue Da<br>01-01-20  |                    | omp [<br>4-05-2  | î       | An                   | nount   | Type<br>1 0099 | CHECK VALU                 | Descri    | otion          | Review D<br>03-08-20 |         | COD     | ate   |
| 2019<br>2007 |          | R05-017       | 27           | 01-01-20              |                    | 4-05-2<br>7-11-2 |         |                      | 170,10  | 00099          | SFR/1109 LO                |           | CIR            | 07-11-20             |         |         |       |
| 2007         | IN       | /IPS          |              | 01-04-20              | 06 0               | 7-11-2           | 006     |                      |         | 1 0000         | SFR FOR 07                 |           |                | 07-11-20             | 06      |         |       |
|              |          |               |              |                       |                    |                  |         |                      |         |                |                            |           |                |                      |         |         |       |
|              |          |               |              |                       |                    |                  |         |                      |         |                |                            |           |                |                      |         |         |       |
|              |          |               |              |                       |                    |                  |         |                      |         |                |                            |           |                |                      |         |         |       |
|              |          |               |              |                       |                    |                  |         |                      |         |                |                            |           |                |                      |         |         |       |
|              |          |               |              |                       |                    |                  |         |                      |         |                |                            |           |                |                      |         |         |       |
|              |          |               |              |                       | Sales Ir           | - <b>f</b> o rm  | ation   |                      |         |                |                            |           | Eve            | mationa              |         | _       | _     |
| Instru       | imen     | t No          | Boo          | k/Page                | Sales II<br>Sale D |                  | Instr   | Q/U                  | Code    | Vac/Imp        | Sale Price                 | Code      | Description    | n <b>ptions</b>      | Year    | An      | noun  |
| 2023         | 31450    | )25           | 6248         | 2040                  | 11-16-2            | 2023             | WD      | Q                    | 01      | 1              | 343,000                    | 039       | HOMESTEA       | AD                   | 202     |         | 2500  |
| 2018         | 31286    | 698           | 5193<br>3184 |                       | 10-31-2<br>06-07-2 |                  | WD WD   | Q<br>Q               | Q<br>Q  |                | 193,500<br>254,800         |           | ADDITIONAL HOM | IESTEAD              | 202     | 4       | 2500  |
|              |          |               | 3048         |                       | 11-30-2            |                  | WD      | U                    | M       | V              | 1                          |           |                |                      |         |         |       |
|              |          |               |              |                       |                    |                  |         |                      |         |                |                            |           |                |                      |         |         |       |
|              |          |               |              |                       |                    |                  |         |                      |         |                |                            |           |                |                      |         |         |       |
|              |          |               |              |                       |                    |                  |         |                      |         |                |                            |           |                | Total                |         | 50,0    | 000.0 |
|              |          |               |              |                       |                    |                  |         |                      | Va      | lue Summ       | ary                        |           |                |                      |         |         |       |
| Land Va      | alue     | Blda          | Value        | Misc                  | Value              | Mark             | et Valu | e Di                 | eferred | Amt A          | ssd Value C                | Cnty Ex A | mt Co Tax Val  | Sch Tax              | Val Pre | vious   | Valı  |
| 76,50        |          | -             | 5,617        |                       | )                  |                  | 32,117  |                      | 0       |                | 332117                     | 50,000.0  |                | 307117               |         | 332,1   |       |
| 70,50        | 0        | 230           | 5,017        | ,                     | J                  | 55               | 2,117   |                      |         |                |                            | 50,000.0  | 0 202117       | 307117               |         | 552,1   | 17    |
| 0 1 1 1 1    |          |               |              |                       |                    | N 0901           | 010     |                      | P       | arcel Note     | es                         |           |                |                      |         |         |       |
| 193/236      | 6 KEE    | ERA B &       | IVOR I       | ER NCOA<br>FERREIR    | A TO AM            |                  |         |                      | ANDRE   | EONI HW        |                            |           |                |                      |         |         |       |
|              |          |               |              | SENT 1120<br>FAPP KCH |                    | 2                |         |                      |         |                |                            |           |                |                      |         |         |       |
|              |          |               |              | PHYSICA               |                    |                  | 30819   |                      |         |                |                            |           |                |                      |         |         |       |
| 248/204      |          |               |              |                       | EONI TO            | ) HER            | BERT    | & GLE                | YDIS G  | GONZALEZ       | C HW                       |           |                |                      |         |         |       |
| 4CC EF       | - II F F |               |              |                       |                    |                  |         |                      |         |                |                            |           |                |                      |         |         |       |