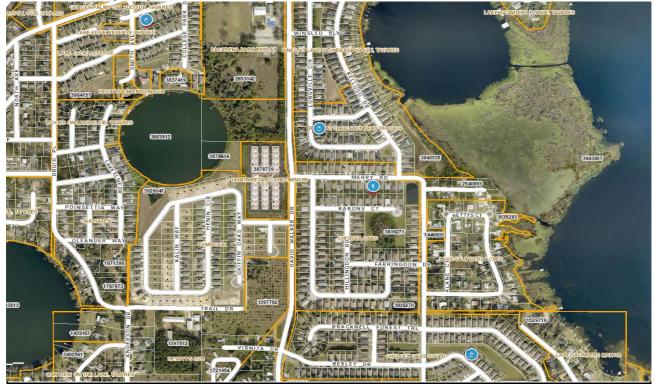

## 2024-0385 Comp Map

| Bubble # | Comp #  | Alternate Key | Parcel Address       | Distance from<br>Subject(mi.) |
|----------|---------|---------------|----------------------|-------------------------------|
| 1        | SUBJECT | 3836195       | 2261 MERRY RD        |                               |
| •        | 3003201 | 5050155       | TAVARES              | -                             |
| 2        | COMP 3  | 3854966       | 2278 BEXLEY DR       |                               |
| -        |         | 0004000       | TAVARES              | 0.36 MILE                     |
| 3        | COMP 1  | 3840310       | 1109 LONGVILLE CIR   |                               |
|          |         | 0040010       | TAVARES              | 0.14 MILE                     |
| 4        | COMP 2  | 3864155       | 1756 COLLEGE PARK DR |                               |
| 4        |         | 5004100       | TAVARES              | 0.50 MILE                     |
| 5        |         |               |                      |                               |
| 6        |         |               |                      |                               |
| 7        |         |               |                      |                               |
| 8        |         |               |                      |                               |
|          |         |               |                      |                               |