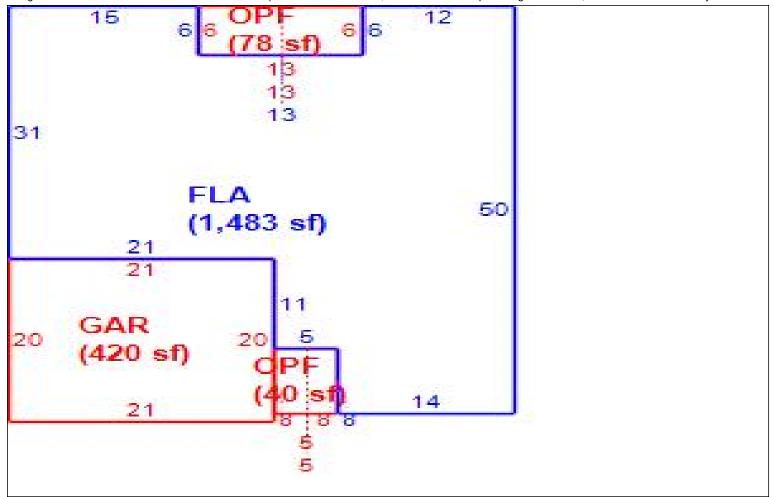

-----------|---------------|---------------|----------------|-----------|---------------|--|--|
| LL  | Use<br>Code | Front   | Depth | Notes<br>Adj | Units    | Unit<br>Price | Depth<br>Factor | Loc<br>Factor | Shp<br>Factor | Phys<br>Factor | Class Val | Land<br>Value |  |  |
| 1   | 0100        | 0       | 0     |              | 1.00 LT  | 45,000.00     | 0.0000          | 1.00          | 1.000         | 1.000          | 0         | 45,000        |  |  |
|     | Cla         | Total A |       | 0.00         | JV/Mkt 0 |               |                 |               | I Adj JV/MI   |                |           | 45,000        |  |  |

Classified Acres Classified JV/Mkt|45,000 Classified Adj JV/Mkt| Sketch Bldg 1 225,627 Deprec Bldg Value 218,858 Multi Story Sec 1 of 1 Replacement Cost



|            | Building S                            | Sub Areas  |                            |            | Building Valuation        | Construction Detail |               |      |            |    |
|------------|---------------------------------------|------------|----------------------------|------------|---------------------------|---------------------|---------------|------|------------|----|
| Code       | Description                           | Living Are | Gross Are                  | Eff Area   | Year Built                | 2017                | Imp Type      | R1   | Bedrooms   | 3  |
| FLA<br>GAR | FINISHED LIVING AREA<br>GARAGE FINISH | 1,483<br>0 | 1,483<br>420               | 1483<br>0  | Effective Area            | 1483                | No Stories    | 1.00 | Full Baths |