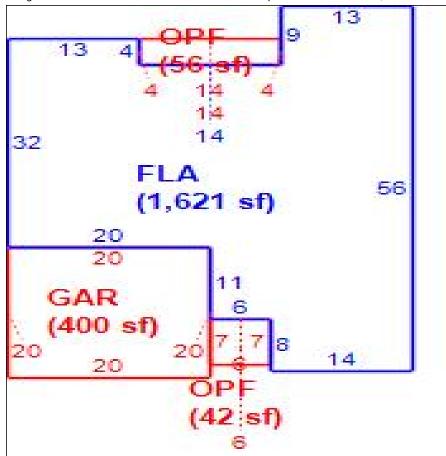

| 1.00 LT              | 45,000.00     | 0.0000          | 1.00          | 1.000         | 1.000          | 0         | 45,000        |
|     |             | Total A    | cres  | 0.00         | JV/Mkt 0             |               |                 | Tota          | al Adj JV/Mk  | t              |           | 45,000        |
|     | Cla         | assified A | cres  | 0            | Classified JV/Mkt 45 | ,000          |                 | Classifie     | d Adj JV/Mk   | t              |           | 0             |
|     |             |            |       |              |                      | Sketch        |                 |               |               |                |           |               |

Bldg 1 Sec 1 of 1 Replacement Cost 238,555 Deprec Bldg Value 231,398 Multi Story 0



|      | Building S                            | Sub Areas  |              |                            | Building Valuation     | Construction Detail |               |            |            |    |
|------|---------------------------------------|------------|--------------|----------------------------|------------------------|---------------------|---------------|------------|------------|----|
| Code | Description                           | Living Are | Gross Are    | Eff Area                   | Year Built             | 2018                | Imp Type      | R1         | Bedrooms   | 3  |
| 1    | FINISHED LIVING AREA<br>GARAGE FINISH | 1,621<br>0 | 1,621<br>400 | 1621<br>0                  | Effective Area         | 1621                | No Stories    | 1.00       | Full Baths | 2