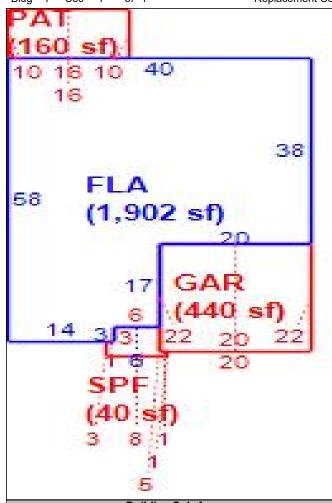

-------------|-----------------|---------------|---------------------------------|----------------|-----------|---------------|
| LL  | Use<br>Code | Front | Depth | Notes<br>Adj | Units |   | Unit<br>Price | Depth<br>Factor | Loc<br>Factor | Shp<br>Factor                   | Phys<br>Factor | Class Val | Land<br>Value |
| 1   | 0100        | 0     | 0     |              | 1.00  | Т | 45,000.00     | 0.0000          | 1.70          | 1.000                           | 1.000          | 0         | 76,500        |
|     |             |       |       |              |       |   | ,500          |                 |               | <br>   Adj JV/M <br>   Adj JV/M |                |           | 76,500<br>0   |

Sketch Bldg of 1 239,911 Deprec Bldg Value 232,714 Multi Story 0 Sec 1 Replacement Cost



|            | Building S                            | Sub Areas  |              |           | Building Valuation         |                   | Cons          | structio | n Detail   |    |
|------------|---------------------------------------|------------|--------------|-----------|----------------------------|-------------------|---------------|----------|------------|----|
| Code       | Description                           | Living Are | Gross Are    | Eff Area  | Year Built                 | 2005              | Imp Type      | R1       | Bedrooms   | 3  |
| FLA<br>GAR | FINISHED LIVING AREA<br>GARAGE FINISH | 1,902<br>0 | 1,902<br>440 | 1902<br>0 | Effective Area             | 1902              | No Stories    | 1.00     | Full Baths | 2  |
|            | PATIO UNCOVERED<br>SCREEN P