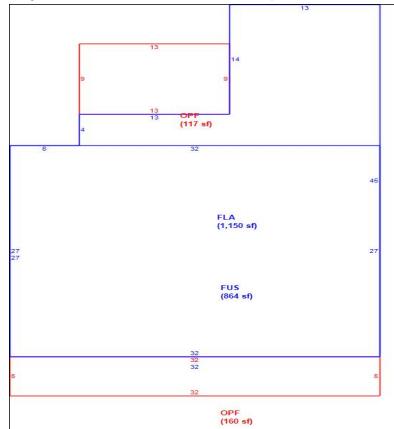

Bldg 1 1 of 1 Replacement Cost 256,801 Deprec Bldg Value 249,097 1 Sec Multi Story

|      | Building S           | Sub Areas  |           |          | Building Valuation |         | Cons          | Construction Detail |             |    |
|------|----------------------|------------|-----------|----------|--------------------|---------|---------------|---------------------|-------------|----|
| Code | Description          | Living Are | Gross Are | Eff Area | Year Built         | 1998    | Imp Type      | R1                  | Bedrooms    | 3  |
| FLA  | FINISHED LIVING AREA | 1,150      | 1,150     |          | Effective Area     | 2014    |               |                     | E. II D. H. |    |
| -    | FINISHED AREA UPPER  | 864        |           | 864      | Base Rate          | 111.44  | No Stories    | 1.00                | Full Baths  | 2  |
| OPF  | OPEN PORCH FINISHE   | 0          | 277       | 0        | Building RCN       | 256,801 | Quality Grade | 675                 | Half Baths  | 0  |
|      |                      |            |           |          | Condition          | EX      | Wall Type     | 03                  | Heat Type   | 6  |
|      |                      |            |           |          | % Good             | 97.00   | Trail Type    | 03                  | riodi Typo  | ١  |
|      |                      |            |           |          | Functional Obsol   | 0       | Foundation    | 3                   | Fireplaces  | 0  |
|      | TOTALS               |            | 2,291     | 2,014    | Building RCNLD     | 249,097 | Roof Cover    | 3                   | Type AC     | 03 |