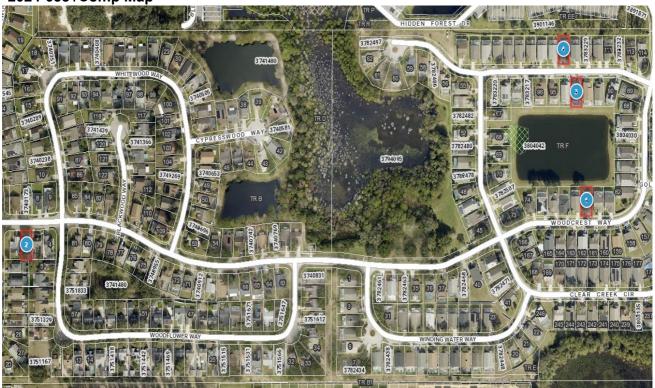

# 2024-0381 Comp Map

| Bubble # | Comp#   | Alternate Key | Parcel Address                    | Distance from<br>Subject(mi.) |
|----------|---------|---------------|-----------------------------------|-------------------------------|
| 1        | subject | 3751183       | 16946 WOODCREST WAY<br>CLERMONT   | _                             |
| 2        | comp 2  | 3783199       | 17325 WOODCREST WAY CLERMONT      | same sub                      |
| 3        | comp 1  | 3783227       | 17413 SILVER CREEK CT<br>CLERMONT | same sub                      |
| 4        | comp 3  | 3783213       | 17416 SILVER CREEK CT<br>CLERMONT | same sub                      |
| 5        |         |               |                                   |                               |
| 6        |         |               |                                   |                               |
| 7        |         |               |                                   |                               |
| 8        |         |               |                                   |                               |
|          |         |               |                                   |                               |