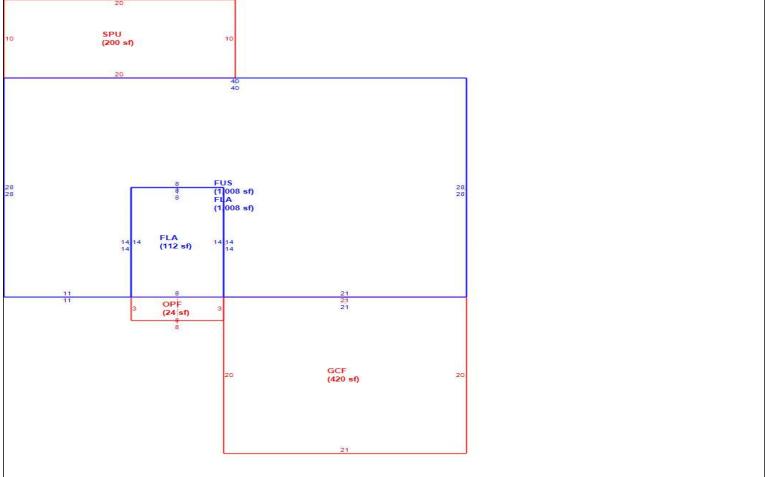

Sketch

Bldg 1 1 of 1 Replacement Cost 267,980 Deprec Bldg Value 259,941 Multi Story 1 Sec

|      | Building S           | Sub Areas  |           |       | Building Valuation |         | Construction Detail |      |             |     |  |
|------|----------------------|------------|-----------|-------|--------------------|---------|---------------------|------|-------------|-----|--|
| Code | Description          | Living Are | Gross Are |       | Year Built         | 2000    | Imp Type            | R1   | Bedrooms    | 3   |  |
| FLA  | FINISHED LIVING AREA | 1,120      | 1,120     | 1120  | Effective Area     | 2128    |                     |      |             |     |  |
| FUS  | FINISHED AREA UPPER  | 1,008      | 1,008     | 1008  | Base Rate          | 103.88  | No Stories          | 1.00 | Full Baths  | 2   |  |
| GAR  | GARAGE FINISH        | 0          | 420       | 0     |                    | 267.980 | Quality Grade       | 665  | Half Baths  | 4   |  |
| OPF  | OPEN PORCH FINISHE   | 0          | 24        | 0     | Building RCN       | . ,     | Quality Grade       | 600  | Hall Datils | '   |  |
| SPU  | SCREEN PORCH UNFIN   | 0          | 200       | 0     | Condition          | EX      | Wall Type           | 03   | Heat Type   | 6   |  |
|      |                      |            |           |       | % Good             | 97.00   |                     | 00   |             | ١ ٠ |  |
|      |                      |            |           |       | Functional Obsol   | 0       | Foundation          | 3    | Fireplaces  | 0   |  |
|      | TOTALS               | 2,128      | 2,772     | 2,128 | Building RCNLD     | 259,941 | Roof Cover          | 3    | Type AC     | 03  |  |