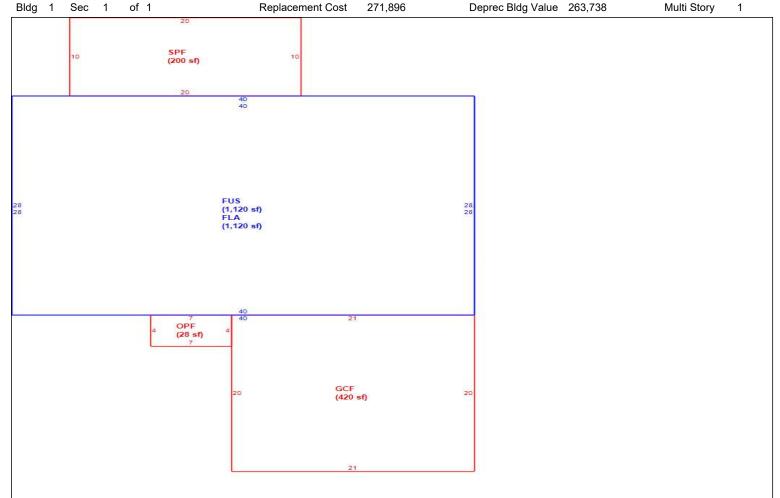

Sketch 1 of 1 Replacement Cost 271,896 Deprec Bldg Value 263,738 Multi Story 1 Sec

|      | Building S           | Sub Areas  |           |          | Building Valuation |         | Cons          | structio | n Detail   |     |
|------|----------------------|------------|-----------|----------|--------------------|---------|---------------|----------|------------|-----|
| Code | Description          | Living Are | Gross Are | Eff Area | Year Built         | 1999    | Imp Type      | R1       | Bedrooms   | 3   |
| FLA  | FINISHED LIVING AREA | 1,120      | 1,120     | 1120     | Effective Area     | 2240    |               |          |            |     |
| _    | FINISHED AREA UPPER  | 1,120      | 1,120     | 1120     | Base Rate          | 102.70  | No Stories    | 1.00     | Full Baths | 2   |
| -    | GARAGE FINISH        | 0          | 420       | 0        | Building RCN       | 271,896 | Quality Grade | 665      | Half Baths | 0   |
| -    | OPEN PORCH FINISHE   | 0          | 28        | 0        | Condition          | EX      | ,             | 000      |            | ı ı |
| SPF  | SCREEN PORCH FINIS   | 0          | 200       | 0        | -                  |         | Wall Type     | 03       | Heat Type  | 6   |
|      |                      |            |           |          | % Good             | 97.00   | Foundation    | 0        | Eiroplooo  |     |
|      |                      |            |           |          | Functional Obsol   | 0       | Foundation    | 3        | Fireplaces | 0   |
|      | TOTALS               | 2,240      | 2,888     | 2,240    | Building RCNLD     | 263,738 | Roof Cover    | 3        | Type AC    | 03  |