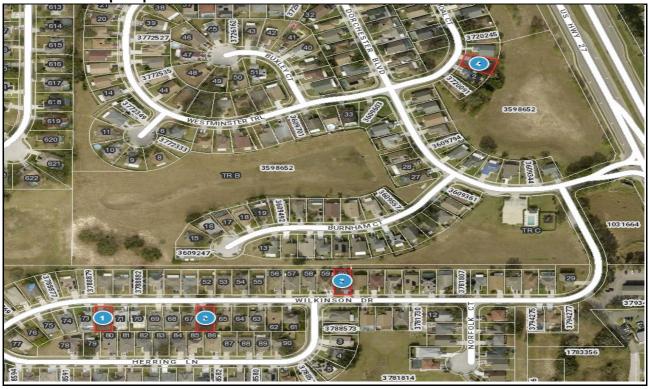

#### 2024-0380 Comp Map

| Bubble # | Comp#   | Alternate Key | Parcel Address                 | Distance from<br>Subject(mi.) |
|----------|---------|---------------|--------------------------------|-------------------------------|
| 1        | subject | 3789056       | 16000 WILKINSON DR<br>CLERMONT | _                             |
| 2        | comp 2  | 3789047       | 16036 WILKINSON DR<br>CLERMONT | same sub                      |
| 3        | comp 1  | 3720181       | 1912 SHOAL CT<br>CLERMONT      | same sub                      |
| 4        | comp 3  | 3789037       | 16129 WILKINSON DR<br>CLERMONT | same sub                      |
| 5        |         |               |                                |                               |
| 6        |         |               |                                |                               |
| 7        |         |               |                                |                               |
| 8        |         |               |                                |                               |
|          |         |               |                                |                               |