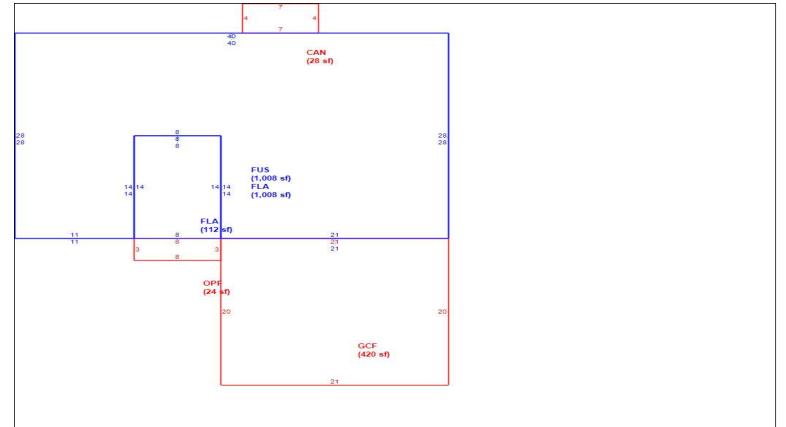

Sketch Bldg 1 of 1 Replacement Cost 267,705 Deprec Bldg Value 259,674 1 1 Sec Multi Story

|            | Building S                       | Sub Areas  |           |          | Building Valuation |         | Cons          | Construction Detail |            |    |
|------------|----------------------------------|------------|-----------|----------|--------------------|---------|---------------|---------------------|------------|----|
| Code       | Description                      | Living Are | Gross Are | Eff Area | Year Built         | 2001    | Imp Type      | R1                  | Bedrooms   | 4  |
| FLA        | FINISHED LIVING AREA             | 1,120      | 1,120     | 1120     | Effective Area     | 2128    |               |                     | E !! D !!  |    |
| _          | FINISHED AREA UPPER              | 1,008      | ,         | 1008     | Base Rate          | 103.88  | No Stories    | 1.00                | Full Baths | 2  |
| GAR<br>OPF | GARAGE FINISH OPEN PORCH FINISHE | 0          | 420<br>24 | 0        | Building RCN       | 267,705 | Quality Grade | 665                 | Half Baths | 1  |
| -          | PATIO UNCOVERED                  | 0          | 28        | 0        | Condition          | EX      | Wall Type     | 03                  | Heat Type  | 6  |
|            |                                  |            |           |          | % Good             | 97.00   | vvan Type     | 03                  | ricat Type | ١  |
|            |                                  |            |           |          | Functional Obsol   | 0       | Foundation    | 3                   | Fireplaces | 1  |
|            | TOTALS                           | 2,128      | 2,600     | 2,128    | Building RCNLD     | 259,674 | Roof Cover    | 3                   | Type AC    | 03 |