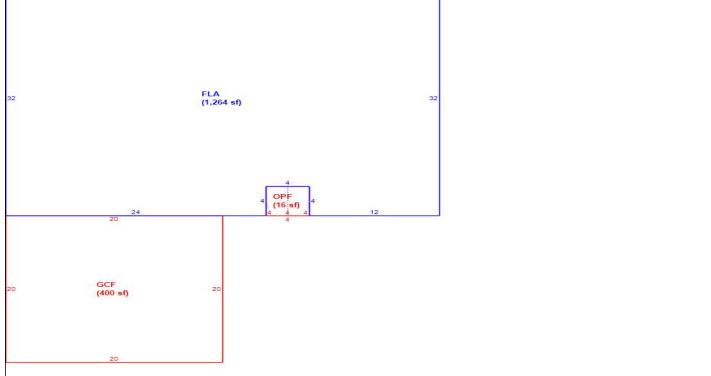

Sketch Sec Bldg 1 1 of 1 Replacement Cost 177,259 Deprec Bldg Value 171,941 Multi Story 0 SPU 10 (240 sf)

|      | Building S           |            |           |          | Building Valuation |         | Cons          | structio | n Detail     |    |
|------|----------------------|------------|-----------|----------|--------------------|---------|---------------|----------|--------------|----|
| Code | Description          | Living Are | Gross Are | Eff Area | Year Built         | 1997    | Imp Type      | R1       | Bedrooms     | 3  |
|      | FINISHED LIVING AREA | 1,264      | 1,264     | 1264     | Effective Area     | 1264    | l             |          |              |    |
| GAR  | GARAGE FINISH        | 0          | 400       | 0        | Base Rate          | 109.92  | No Stories    | 1.00     | Full Baths   | 2  |
| -    | OPEN PORCH FINISHE   | 0          | 16        | 0        | Building RCN       | 177,259 | Quality Grade | 665      | Half Baths   | 0  |
| SPU  | SCREEN PORCH UNFIN   | 0          | 240       | 0        | •                  | •       | Quality Crade | 003      | riaii batilo | ١  |
|      |                      |            |           |          | Condition          | EX      | Wall Type     | 03       | Heat Type    | 6  |
|      |                      |            |           |          | % Good             | 97.00   | ''            | 00       | 71           | •  |
|      |                      |            |           |          | Functional Obsol   | 0       | Foundation    | 3        | Fireplaces   | 0  |
|      | TOTALS               | 1,264      | 1,920     | 1,264    | Building RCNLD     | 171,941 | Roof Cover    | 3        | Type AC      | 03 |