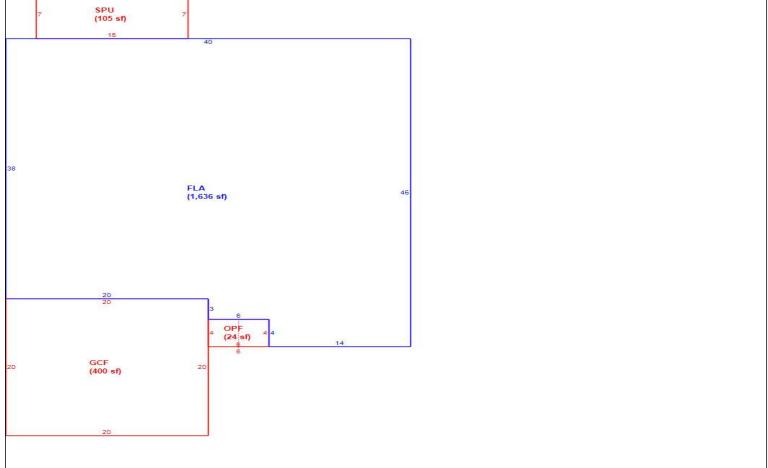

| 0     | 0     |       | 1.00 LT              | 26,500.00     | 0.0000          | 3.00      | 1.000        | 1.000  | 0         | 79,500        |
|         |                         |       |       |       |                      |               |                 |           |              |        |           |               |
|         |                         |       |       |       | JV/Mkt 0             | 1             |                 |           | al Adj JV/Mk |        |           | 79,500        |
|         | Classified Acres 0 Clas |       |       |       | Classified JV/Mkt 79 | 9,500         |                 | Classifie | d Adj JV/Mk  | tl     | ·         | 0             |

Sketch Bldg 1 Sec 1 of 1 Replacement Cost 211,607 Deprec Bldg Value 205,259 Multi Story 0



|            | Building S                            | Sub Areas  |           |       | Building Valua   | Construction Detail |               |      |            |    |
|------------|---------------------------------------|------------|-----------|-------|------------------|---------------------|---------------|------|------------|----|
| Code       | Description                           | Living Are | Gross Are |       | Year Built       | 1999                | Imp Type      | R1   | Bedrooms   | 3  |
| FLA        | FINISHED LIVING AREA                  | 1,636      | ,         | 1636  | Effective Area   | 1636                | No Otorio     |      | Cull Datha |    |
| GAR        | GARAGE FINISH                         | 0          | 400       | 0     | Base Rate        | 106.18