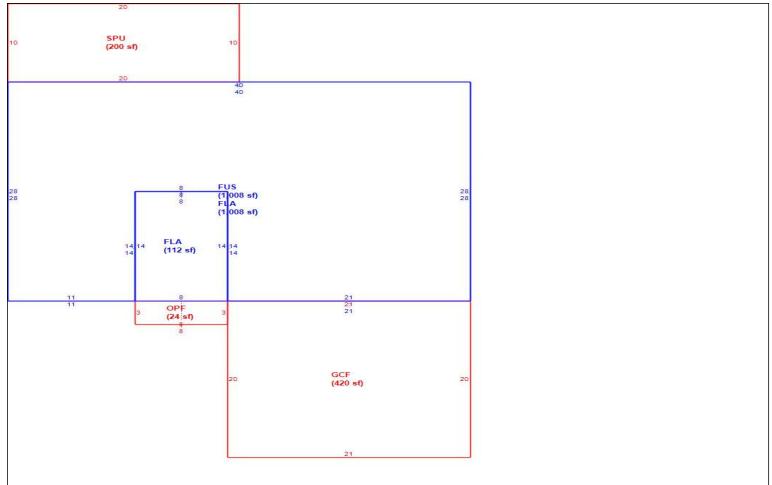

|        |           |        |
|     |                        |         |       |       |                     |           |        |            |                   |        |           |        |
|     |                        | Total A | croc  | 0.001 | JV/Mkt (            | `         |        | Tota       | l<br>II Adj JV/Mk | ·+ I   |           | 79,500 |
|     |                        |         |       |       |                     |           |        |            |                   |        | 79,300    |        |
|     | Classified Acres 0 Cla |         |       |       | Classified JV/Mkt 7 | 79,500    |        | Classified | d Adj JV/Mk       | αլ     |           | 0      |

Sketch Bldg 1 1 of 1 Replacement Cost 267,980 Deprec Bldg Value 259,941 Multi Story 1 Sec



|      | Building S           | Sub Areas  |           |       | Building Valuation Construction D |             |               |      | n Detail   | )etail |  |  |
|------|----------------------|------------|-----------|-------|-----------------------------------|-------------|---------------|------|------------|--------|--|--|
| Code | Description          | Living Are | Gross Are |       | Year Built                        | 2000        | Imp Type      | R1   | Bedrooms   | 3      |  |  |
| FLA  | FINISHED LIVING AREA | 1,120      | 1,120     | 1120  | Effective Area                    | 2128        | l             |      |            |        |  |  |
| FUS  | FINISHED AREA UPPER  | 1,008      | ,         | 1008  | Base Rate                         | 103.88      | No Stories    | 1.0