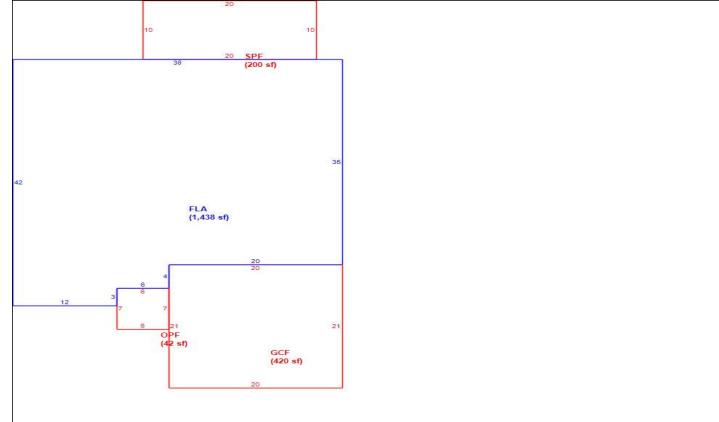

br>Adj | Units    | Unit<br>Price | Depth<br>Factor | Loc<br>Factor | Shp<br>Factor | Phys<br>Factor | Class Val | Land<br>Value |  |  |
| 1       | 0100        | 0          | 0     |              | 1.00 LT  | 26,500.00     | 0.0000          | 3.00          | 1.000         | 1.000          | 0         | 79,500        |  |  |
|         |             |            |       |              | JV/Mkt ( |               |                 | Tota          | il Adj JV/Mk  | ct             |           | 79,500        |  |  |
|         | Cla         | assified A | cres  | 0            | 79,500   |               | Classifie       | d Adj JV/Mk   | ct            |                | 0         |               |  |  |

Bldg 1 Sec 1 of 1 Replacement Cost 196,885 Deprec Bldg Value 190,978 Multi Story 0

Sketch



|            | Building S                            | Sub Areas  |           |       | Building Valuation | on      | Cons          | structio | n Detail   |    |
|------------|---------------------------------------|------------|-----------|-------|--------------------|---------|---------------|----------|------------|----|
| Code       | Description                           | Living Are | Gross Are |       | Year Built         | 1995    | Imp Type      | R1       | Bedrooms   | 3  |
| FLA        | FINISHED LIVING AREA                  | 1,438      |           | 1438  | Effective Area     | 1438    | No Charica    | 4.00     | Cull Datha |    |
| GAR        | GARAGE FINISH                         | 0          | 420       | 0     | Base Rate          | 108.83  | No Stories    | 1.00