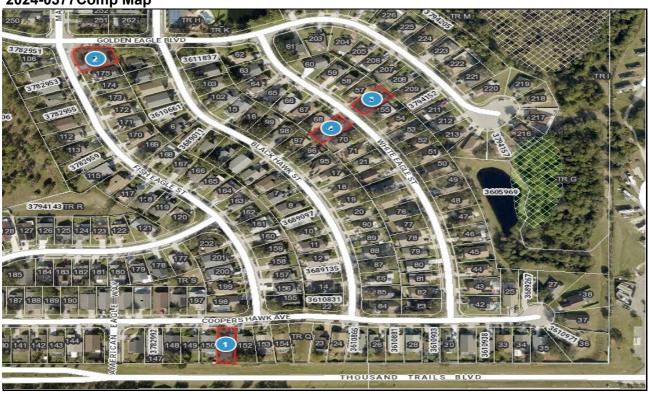

Market Value ratio of 76.5% to 93.5% falls within the acceptable range.

- 1. Describe Subject
- 2. Describe Comps
- 3. Describe Range of Values
- 4. Describe Petitioner's Comps The petitioner is adjusting 15 % on the total adjusted value after adjustment is made base on our three comp we feel our value is ok.

Based upon the facts presented herein, it is the Property Appraiser's opinion that the Market Value placed upon this property is considered to be fair and just as of January 1st. The Income, Market, and Cost approaches to value have been considered in the assessment of this property and are an integral part of the Property Appraiser CAMA. All factors considered as per F.S. s.193.011 and approved mass appraisal standards.

DEPUTY: Mohamed Shariff DATE 11/14/2024

2024-0377 Comp Map



| Bubble # | Comp#   | Alternate Key | Parcel Address                 | Distance from Subject(mi.) |
|----------|---------|---------------|--------------------------------|----------------------------|
| 1        | subject | 3609255       | 1705 BURNHAM CT<br>CLERMONT    | -                          |
| 2        | comp 2  | 3789047       | 16036 WILKINSON DR<br>CLERMONT | 0                          |
| 3        | comp 1  | 3789058       | 15954 WILKINSON DR<br>CLERMONT | 0                          |
| 4        | comp 3  | 3789037       | 16129 WILKINSON DR<br>CLERMONT | 0                          |
| 5        |         |               |                                |                            |
| 6        |         |               |                                |