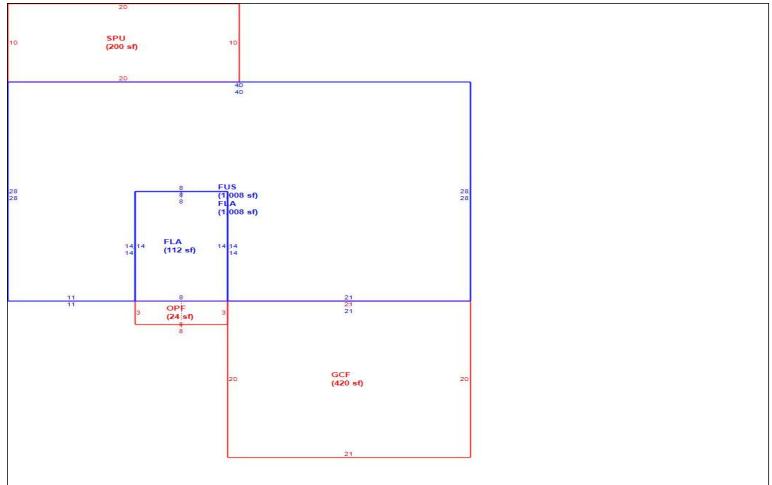

| Factor     | Factor      | Factor | Oldoo vai | Value  |
| 1   | 0100                | 0         | 0     |       | 1.00 LT          | ٦    | 26,500.00 | 0.0000 | 3.00       | 1.000       | 1.000  | 0         | 79,500 |
|     |                     |           |       |       |                  |      |           |        |            |             |        |           |        |
|     | Total Acres 0.00 JV |           |       |       |                  |      |           |        | Tota       | l Adj JV/Mk | t      |           | 79,500 |
|     | Cla                 | ssified A | cres  | 0     | Classified JV/Mk | t 79 | ,500      |        | Classified | d Adj JV/Mk | t      |           | 0      |

Sketch Bldg 1 1 of 1 Replacement Cost 267,980 Deprec Bldg Value 259,941 Multi Story 1 Sec



|      | Building S           | Sub Areas  |           |       | Building Valuation