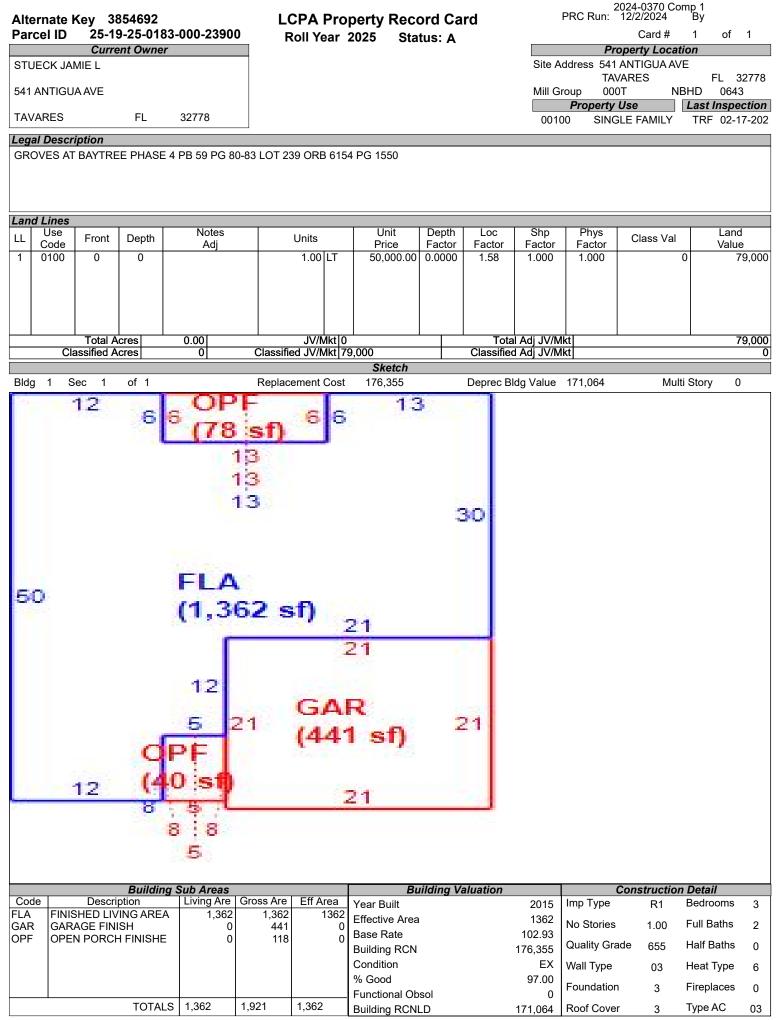

# LAKE COUNTY PROPERTY APPRAISER VAB APPEAL WORKSHEET RESIDENTIAL

| Petitioner Name ROBERT PEYTON, RYAN LLC   The Petitioner is: Taxpayer of Record   Image: Taxpayer of Record Image: Taxpayer's agent   Address TAVARES                                | -19-25-0183-000-26700        |  |  |
|--------------------------------------------------------------------------------------------------------------------------------------------------------------------------------------|------------------------------|--|--|
| The Petitioner is: Taxpayer of Record Taxpayer's agent Address TAVARES                                                                                                               |                              |  |  |
| Other, Explain:                                                                                                                                                                      | Check if Multiple Parcels    |  |  |
| Owner Name   AMH 2015-1 BORROWER LLC   Value from<br>TRIM Notice   Value before Board Action<br>Value presented by Prop Appr   Value before Board Action   Value before Board Action | lue after Board Action       |  |  |
| 1. Just Value, required \$ 260,988 \$ 260,988                                                                                                                                        |                              |  |  |
| 2. Assessed or classified use value, *if applicable \$ 229,550 \$ 229,550                                                                                                            |                              |  |  |
| 3. Exempt value, *enter "0" if none \$ -                                                                                                                                             |                              |  |  |
| 4. Taxable Value, *required \$ 229,550 \$ 229,550                                                                                                                                    |                              |  |  |
| *All values entered should be county taxable values, School and other taxing authority values may differ.                                                                            |                              |  |  |
|                                                                                                                                                                                      | 4599 Page 2382               |  |  |
| ITEM Subject Comparable #1 Comparable #2                                                                                                                                             | Comparable #3                |  |  |
| AK# 3854720 3854692 3817299                                                                                                                                                          | 3798000                      |  |  |
| Address4494 CAICOS DR<br>TAVARES541 ANTIGUA AVE<br>TAVARES4640 TREASURE CAY RD<br>TAVARES4                                                                                           | 4910 ABACO DR<br>TAVARES     |  |  |
| Proximity SAME SUB SAME SUB                                                                                                                                                          | SAME SUB                     |  |  |
| Sales Price   \$305,000   \$307,500                                                                                                                                                  | \$335,000                    |  |  |
| Cost of Sale -15% -15%                                                                                                                                                               | -15%                         |  |  |
| Time Adjust   2.80%   0.00%                                                                                                                                                          | 0.80%                        |  |  |
| Adjusted Sale   \$267,790   \$261,375     \$/SF FLA   \$177.54 per SF   \$196.62 per SF   \$182.91 per SF                                                                            | \$287,430<br>\$188.60 per SF |  |  |
| \$/SF FLA   \$177.54 per SF   \$196.62 per SF   \$182.91 per SF     Sale Date   5/1/2023   12/5/2023                                                                                 | 10/30/2023                   |  |  |
|                                                                                                                                                                                      | n's Length Distressed        |  |  |
| Value Adj. Description Description Adjustment Description Adjustment Des                                                                                                             | scription Adjustment         |  |  |
|                                                                                                                                                                                      | ,524 -2700                   |  |  |
| Year Built   2007   2015   2004   2                                                                                                                                                  | 2002                         |  |  |
|                                                                                                                                                                                      | LOCK                         |  |  |
|                                                                                                                                                                                      | GOOD                         |  |  |
| Baths 2.0 2.0 2.0                                                                                                                                                                    | 2.0                          |  |  |
|                                                                                                                                                                                      | CAR                          |  |  |
|                                                                                                                                                                                      | YES                          |  |  |
| Pool N N O N O                                                                                                                                                                       | N 0                          |  |  |
| Fireplace   0   0   0   0                                                                                                                                                            | 0 0                          |  |  |
|                                                                                                                                                                                      | entral 0                     |  |  |
|                                                                                                                                                                                      | HTB -3500                    |  |  |
|                                                                                                                                                                                      | LOT                          |  |  |
|                                                                                                                                                                                      | DENTIAL                      |  |  |
|                                                                                                                                                                                      | TREET                        |  |  |
|                                                                                                                                                                                      |                              |  |  |
| View STREET STREET STREET ST                                                                                                                                                         | Adj. 2.2% -6200              |  |  |
| View   STREET   STREET   STREET   ST   ST     Net Adj. 2.0%   5400   Net Adj. 0.8%   2050   -Net                                                                                     |                              |  |  |
| View   STREET   STREET   STREET   STREET   STREET     Net Adj. 2.0%   5400   Net Adj. 0.8%   2050   -Net     Gross Adj. 2.0%   5400   Gross Adj. 0.8%   2050   Gross                 | Adj. 2.2% -6200              |  |  |