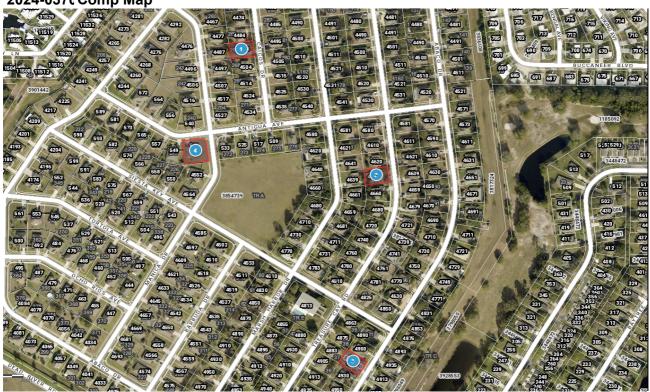

# 2024-0370 Comp Map

| Bubble # | Comp #  | Alternate Key | Parcel Address       | Distance from<br>Subject(mi.) |
|----------|---------|---------------|----------------------|-------------------------------|
| 1        | SUBJECT | 3854720       | 4494 CAICOS DR       |                               |
| •        | 3003201 | 5054720       | TAVARES              | -                             |
| 2        | COMP 2  | 3817299       | 4640 TREASURE CAY RD |                               |
| -        |         | 0011200       | TAVARES              | SAME SUB                      |
| 3        | COMP 3  | 3798000       | 4910 ABACO DR        |                               |
|          |         | 0100000       | TAVARES              | SAME SUB                      |
| 4        | COMP 1  | 3854692       | 541 ANTIGUA AVE      |                               |
|          |         | 0004002       | TAVARES              | SAME SUB                      |
| 5        |         |               |                      |                               |
| 6        |         |               |                      |                               |
|          |         |               |                      |                               |
| 7        |         |               |                      |                               |
| 8        |         |               |                      |                               |
|          |         |               |                      |                               |