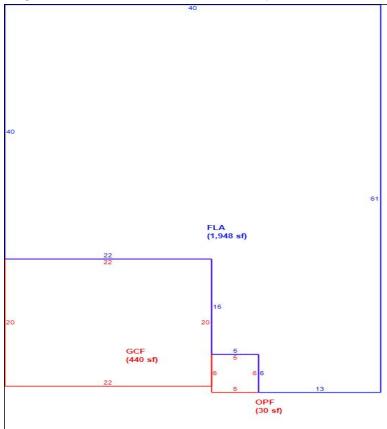

# LAKE COUNTY PROPERTY APPRAISER VAB APPEAL WORKSHEET RESIDENTIAL

|                                     |                       |               |                          |                     | _                      |                                        |                           |                 |
|-------------------------------------|-----------------------|---------------|--------------------------|---------------------|------------------------|----------------------------------------|---------------------------|-----------------|
| Petition #                          | 1                     | 2024-0366     |                          | Alternate Ke        | ey: <b>3787633</b>     | Parcel I                               | D: <b>22-24-26-230</b>    | 5-000-23100     |
| Petitioner Name                     | Ryan,                 | llc Robert Pe | eyton                    | Duamanti            | 40044 DA               | \\\\\\\\\\\\\\\\\\\\\\\\\\\\\\\\\\\\\\ | Check if Mul              | tiple Parcels   |
| The Petitioner is:  Other, Explain: | Taxpayer of Rec       | cord 🗸 Tax    | payer's agent            | Property<br>Address |                        | Y VISTA DR<br>RMONT                    |                           |                 |
| Owner Name                          | . America             | n Homes 4 l   | Rent ,IIc                | Value from          | Value befor            | e Board Actio                          | Value after E             | loard Action    |
|                                     |                       |               |                          | TRIM Notice         | e Value presen         | ted by Prop App                        | r Value altei L           | odaru Action    |
| 1. Just Value, red                  | quired                |               |                          | \$ 339,34           | 49 \$                  | 339,34                                 | 19                        |                 |
| 2. Assessed or c                    | lassified use val     | ue, *if appli | cable                    | \$ 270,72           | 20 \$                  | 270,72                                 | 20                        |                 |
| 3. Exempt value,                    | *enter "0" if nor     | 16            |                          | \$                  | -                      |                                        |                           |                 |
| 4. Taxable Value,                   |                       |               |                          | \$ 270,72           | 20 \$                  | 270,72                                 | 20                        |                 |
| *All values entered                 | •                     | tv taxable va | lues. School and         |                     | L.                     |                                        | •                         |                 |
| Last Sale Date                      | 10/14/2020            |               | ce: \$240                |                     | Arm's Length           |                                        | Book <u>5579</u> P        | age <u>1876</u> |
| ITEM                                | Subje                 | ct            | Compara                  | ıble #1             | Compara                | ıble #2                                | Compara                   | ble #3          |
| AK#                                 | 37876                 |               | 37752                    |                     | 37751                  |                                        | 37876                     |                 |
| Address                             | 16041 BAY V<br>CLERMO |               | 15755 AUTUMN<br>CLERM    |                     | 2728 WILSI<br>CLERM    |                                        | 16017 BAY V<br>CLERM      |                 |
| Proximity                           |                       |               | same                     | sub                 | same                   | sub                                    | same s                    | sub             |
| Sales Price                         |                       |               | \$374,9                  |                     | \$376,5                |                                        | \$400,0                   |                 |
| Cost of Sale                        |                       |               | -15%                     |                     | -159                   |                                        | -15%                      |                 |
| Time Adjust                         |                       |               | 2.00                     |                     | 2.00                   |                                        | 1.209                     |                 |
| Adjusted Sale                       | 0474.00               | OF            | \$326,1                  |                     | \$327,5                |                                        | \$344,8                   |                 |
| \$/SF FLA<br>Sale Date              | \$174.20 p            | er SF         | \$213.60<br>7/25/2       | •                   | \$187.82<br>7/17/2     |                                        | \$179.12<br>9/29/20       |                 |
| Terms of Sale                       |                       |               | 772572<br>√ Arm's Length | Distressed          | 7/11/2  ✓ Arm's Length | Distressed                             | 9/29/20<br>√ Arm's Length | Distressed      |
| Terris or Sale                      |                       |               | Aill's Leligui           | Distressed          | Ailli's Length         | Distressed                             | Anna Lengur               | Distressed      |
| Value Adj.                          | Description           | l             | Description              | Adjustment          | Description            | Adjustment                             | Description               | Adjustment      |
| Fla SF                              | 1,948                 |               | 1,527                    | 31575               | 1,744                  | 15300                                  | 1,925                     | 1725            |
| Year Built                          | 2002                  |               | 1999                     | 01070               | 1999                   | 10000                                  | 2001                      | 1720            |
| Constr. Type                        | block/stucco          |               | block/stucco             |                     | block/stucco           |                                        | block/stucco              |                 |
| Condition                           | good                  |               | good                     |                     | good                   |                                        | good                      |                 |
| Baths                               | 2.0                   |               | 2.0                      |                     | 2.0                    |                                        | 2.0                       |                 |
| Garage/Carport                      | 2 car                 |               | 2 car                    |                     | 2 car                  |                                        | 2 car                     |                 |
| Porches                             | 30 sf                 |               | 35 sf                    |                     | 201 sf                 |                                        | 259 sf                    |                 |
| Pool                                | N                     |               | N                        | 0                   | N                      | 0                                      | N                         | 0               |
| Fireplace                           | 0                     |               | 0                        | 0                   | 0                      | 0                                      | 0                         | 0               |
| AC                                  | Central               |               | Central                  | 0                   | Central                | 0                                      | Central                   | 0               |
| Other Adds                          | no                    |               | no                       |                     | no                     |                                        | no                        |                 |
| Site Size                           | lot                   |               | lot                      |                     | lot                    |                                        | lot                       |                 |
| Location                            | good                  |               | good                     |                     | good                   |                                        | good                      |                 |
| View                                | good                  |               | good                     |                     | good                   |                                        | good                      |                 |
|                                     |                       |               | Net Adj. 9.7%            | 31575               | Net Adj. 4.7%          | 15300                                  | Net Adj. 0.5%             | 1725            |
|                                     |                       |               | Gross Adj. 9.7%          | 31575               | Gross Adj. 4.7%        | 15300                                  | Gross Adj. 0.5%           | 1725            |
| A !! O ! D !                        | Market Value          | \$339,349     | Adj Market Value         | \$357,738           | Adj Market Value       | \$342,855                              | Adj Market Value          | \$346,525       |