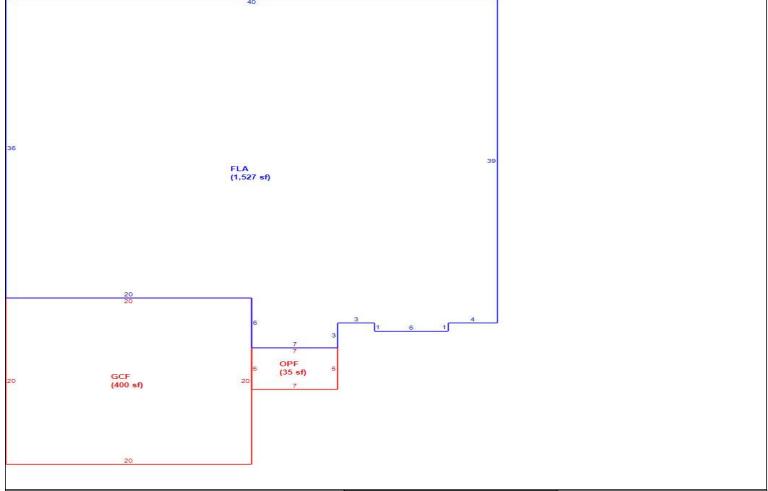

# LAKE COUNTY PROPERTY APPRAISER VAB APPEAL WORKSHEET RESIDENTIAL

|                                     |                       |               |                          |                     | _                      |                                        |                           |                 |
|-------------------------------------|-----------------------|---------------|--------------------------|---------------------|------------------------|----------------------------------------|---------------------------|-----------------|
| Petition #                          | 1                     | 2024-0366     |                          | Alternate Ke        | ey: <b>3787633</b>     | Parcel I                               | D: <b>22-24-26-230</b>    | 5-000-23100     |
| Petitioner Name                     | Ryan,                 | llc Robert Pe | eyton                    | Duamanti            | 40044 DA               | \\\\\\\\\\\\\\\\\\\\\\\\\\\\\\\\\\\\\\ | Check if Mul              | tiple Parcels   |
| The Petitioner is:  Other, Explain: | Taxpayer of Rec       | cord 🗸 Tax    | payer's agent            | Property<br>Address |                        | Y VISTA DR<br>RMONT                    |                           |                 |
| Owner Name                          | . America             | n Homes 4 l   | Rent ,IIc                | Value from          | Value befor            | e Board Actio                          | Value after E             | loard Action    |
|                                     |                       |               |                          | TRIM Notice         | e Value presen         | ted by Prop App                        | r Value altei L           | odaru Action    |
| 1. Just Value, red                  | quired                |               |                          | \$ 339,34           | 49 \$                  | 339,34                                 | 19                        |                 |
| 2. Assessed or c                    | lassified use val     | ue, *if appli | cable                    | \$ 270,72           | 20 \$                  | 270,72                                 | 20                        |                 |
| 3. Exempt value,                    | *enter "0" if nor     | 16            |                          | \$                  | -                      |                                        |                           |                 |
| 4. Taxable Value,                   |                       |               |                          | \$ 270,72           | 20 \$                  | 270,72                                 | 20                        |                 |
| *All values entered                 | •                     | tv taxable va | lues. School and         |                     | L.                     |                                        | •                         |                 |
| Last Sale Date                      | 10/14/2020            |               | ce: \$240                |                     | Arm's Length           |                                        | Book <u>5579</u> P        | age <u>1876</u> |
| ITEM                                | Subje                 | ct            | Compara                  | ıble #1             | Compara                | ıble #2                                | Compara                   | ble #3          |
| AK#                                 | 37876                 |               | 37752                    |                     | 37751                  |                                        | 37876                     |                 |
| Address                             | 16041 BAY V<br>CLERMO |               | 15755 AUTUMN<br>CLERM    |                     | 2728 WILSI<br>CLERM    |                                        | 16017 BAY V<br>CLERM      |                 |
| Proximity                           |                       |               | same                     | sub                 | same                   | sub                                    | same s                    | sub             |
| Sales Price                         |                       |               | \$374,9                  |                     | \$376,5                |                                        | \$400,0                   |                 |
| Cost of Sale                        |                       |               | -15%                     |                     | -159                   |                                        | -15%                      |                 |
| Time Adjust                         |                       |               | 2.00                     |                     | 2.00                   |                                        | 1.209                     |                 |
| Adjusted Sale                       | 0474.00               | OF            | \$326,1                  |                     | \$327,5                |                                        | \$344,8                   |                 |
| \$/SF FLA<br>Sale Date              | \$174.20 p            | er SF         | \$213.60<br>7/25/2       | •                   | \$187.82<br>7/17/2     |                                        | \$179.12<br>9/29/20       |                 |
| Terms of Sale                       |                       |               | 772572<br>√ Arm's Length | Distressed          | 7/11/2  ✓ Arm's Length | Distressed                             | 9/29/20<br>√ Arm's Length | Distressed      |
| Terris or Sale                      |                       |               | Aill's Leligui           | Distressed          | Ailli's Length         | Distressed                             | Anna Lengur               | Distressed      |
| Value Adj.                          | Description           | l             | Description              | Adjustment          | Description            | Adjustment                             | Description               | Adjustment      |
| Fla SF                              | 1,948                 |               | 1,527                    | 31575               | 1,744                  | 15300                                  | 1,925                     | 1725            |
| Year Built                          | 2002                  |               | 1999                     | 01070               | 1999                   | 10000                                  | 2001                      | 1720            |
| Constr. Type                        | block/stucco          |               | block/stucco             |                     | block/stucco           |                                        | block/stucco              |                 |
| Condition                           | good                  |               | good                     |                     | good                   |                                        | good                      |                 |
| Baths                               | 2.0                   |               | 2.0                      |                     | 2.0                    |                                        | 2.0                       |                 |
| Garage/Carport                      | 2 car                 |               | 2 car                    |                     | 2 car                  |                                        | 2 car                     |                 |
| Porches                             | 30 sf                 |               | 35 sf                    |                     | 201 sf                 |                                        | 259 sf                    |                 |
| Pool                                | N                     |               | N                        | 0                   | N                      | 0                                      | N                         | 0               |
| Fireplace                           | 0                     |               | 0                        | 0                   | 0                      | 0                                      | 0                         | 0               |
| AC                                  | Central               |               | Central                  | 0                   | Central                | 0                                      | Central                   | 0               |
| Other Adds                          | no                    |               | no                       |                     | no                     |                                        | no                        |                 |
| Site Size                           | lot                   |               | lot                      |                     | lot                    |                                        | lot                       |                 |
| Location                            | good                  |               | good                     |                     | good                   |                                        | good                      |                 |
| View                                | good                  |               | good                     |                     | good                   |                                        | good                      |                 |
|                                     |                       |               | Net Adj. 9.7%            | 31575               | Net Adj. 4.7%          | 15300                                  | Net Adj. 0.5%             | 1725            |
|                                     |                       |               | Gross Adj. 9.7%          | 31575               | Gross Adj. 4.7%        | 15300                                  | Gross Adj. 0.5%           | 1725            |
| A !! O ! D !                        | Market Value          | \$339,349     | Adj Market Value         | \$357,738           | Adj Market Value       | \$342,855                              | Adj Market Value          | \$346,525       |