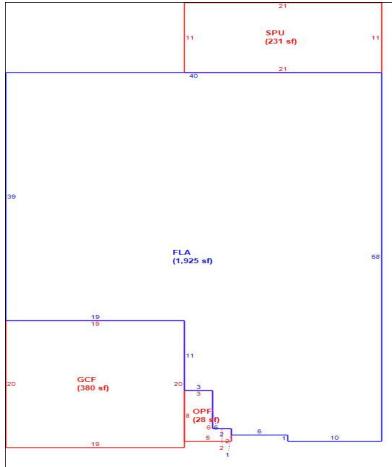

# LAKE COUNTY PROPERTY APPRAISER VAB APPEAL WORKSHEET RESIDENTIAL

|                                     |                       |               |                          |                     | _                      |                                        |                           |                 |
|-------------------------------------|-----------------------|---------------|--------------------------|---------------------|------------------------|----------------------------------------|---------------------------|-----------------|
| Petition #                          | 1                     | 2024-0366     |                          | Alternate Ke        | ey: <b>3787633</b>     | Parcel I                               | D: <b>22-24-26-230</b>    | 5-000-23100     |
| Petitioner Name                     | Ryan,                 | llc Robert Pe | eyton                    | Duamanti            | 40044 DA               | \\\\\\\\\\\\\\\\\\\\\\\\\\\\\\\\\\\\\\ | Check if Mul              | tiple Parcels   |
| The Petitioner is:  Other, Explain: | Taxpayer of Rec       | cord 🗸 Tax    | payer's agent            | Property<br>Address |                        | Y VISTA DR<br>RMONT                    |                           |                 |
| Owner Name                          | . America             | n Homes 4 l   | Rent ,IIc                | Value from          | Value befor            | e Board Actio                          | Value after E             | loard Action    |
|                                     |                       |               |                          | TRIM Notice         | e Value presen         | ted by Prop App                        | r Value altei L           | odaru Action    |
| 1. Just Value, red                  | quired                |               |                          | \$ 339,34           | 49 \$                  | 339,34                                 | 19                        |                 |
| 2. Assessed or c                    | lassified use val     | ue, *if appli | cable                    | \$ 270,72           | 20 \$                  | 270,72                                 | 20                        |                 |
| 3. Exempt value,                    | *enter "0" if nor     | 16            |                          | \$                  | -                      |                                        |                           |                 |
| 4. Taxable Value,                   |                       |               |                          | \$ 270,72           | 20 \$                  | 270,72                                 | 20                        |                 |
| *All values entered                 | •                     | tv taxable va | lues. School and         |                     | L.                     |                                        | •                         |                 |
| Last Sale Date                      | 10/14/2020            |               | ce: \$240                |                     | Arm's Length           |                                        | Book <u>5579</u> P        | age <u>1876</u> |
| ITEM                                | Subje                 | ct            | Compara                  | ıble #1             | Compara                | ıble #2                                | Compara                   | ble #3          |
| AK#                                 | 37876                 |               | 37752                    |                     | 37751                  |                                        | 37876                     |                 |
| Address                             | 16041 BAY V<br>CLERMO |               | 15755 AUTUMN<br>CLERM    |                     | 2728 WILSI<br>CLERM    |                                        | 16017 BAY V<br>CLERM      |                 |
| Proximity                           |                       |               | same                     | sub                 | same                   | sub                                    | same s                    | sub             |
| Sales Price                         |                       |               | \$374,9                  |                     | \$376,5                |                                        | \$400,0                   |                 |
| Cost of Sale                        |                       |               | -15%                     |                     | -159                   |                                        | -15%                      |                 |
| Time Adjust                         |                       |               | 2.00                     |                     | 2.00                   |                                        | 1.209                     |                 |
| Adjusted Sale                       | 0474.00               | OF            | \$326,1                  |                     | \$327,5                |                                        | \$344,8                   |                 |
| \$/SF FLA<br>Sale Date              | \$174.20 p            | er SF         | \$213.60<br>7/25/2       | •                   | \$187.82<br>7/17/2     |                                        | \$179.12<br>9/29/20       |                 |
| Terms of Sale                       |                       |               | 772572<br>√ Arm's Length | Distressed          | 7/11/2  ✓ Arm's Length | Distressed                             | 9/29/20<br>√ Arm's Length | Distressed      |
| Terris or Sale                      |                       |               | Aill's Leligui           | Distressed          | Ailli's Length         | Distressed                             | Anna Lengur               | Distressed      |
| Value Adj.                          | Description           | l             | Description              | Adjustment          | Description            | Adjustment                             | Description               | Adjustment      |
| Fla SF                              | 1,948                 |               | 1,527                    | 31575               | 1,744                  | 15300                                  | 1,925                     | 1725            |
| Year Built                          | 2002                  |               | 1999                     | 01070               | 1999                   | 10000                                  | 2001                      | 1720            |
| Constr. Type                        | block/stucco          |               | block/stucco             |                     | block/stucco           |                                        | block/stucco              |                 |
| Condition                           | good                  |               | good                     |                     | good                   |                                        | good                      |                 |
| Baths                               | 2.0                   |               | 2.0                      |                     | 2.0                    |                                        | 2.0                       |                 |
| Garage/Carport                      | 2 car                 |               | 2 car                    |                     | 2 car                  |                                        | 2 car                     |                 |
| Porches                             | 30 sf                 |               | 35 sf                    |                     | 201 sf                 |                                        | 259 sf                    |                 |
| Pool                                | N                     |               | N                        | 0                   | N                      | 0                                      | N                         | 0               |
| Fireplace                           | 0                     |               | 0                        | 0                   | 0                      | 0                                      | 0                         | 0               |
| AC                                  | Central               |               | Central                  | 0                   | Central                | 0                                      | Central                   | 0               |
| Other Adds                          | no                    |               | no                       |                     | no                     |                                        | no                        |                 |
| Site Size                           | lot                   |               | lot                      |                     | lot                    |                                        | lot                       |                 |
| Location                            | good                  |               | good                     |                     | good                   |                                        | good                      |                 |
| View                                | good                  |               | good                     |                     | good                   |                                        | good                      |                 |
|                                     |                       |               | Net Adj. 9.7%            | 31575               | Net Adj. 4.7%          | 15300                                  | Net Adj. 0.5%             | 1725            |
|                                     |                       |               | Gross Adj. 9.7%          | 31575               | Gross Adj. 4.7%        | 15300                                  | Gross Adj. 0.5%           | 1725            |
| A !! O ! D !                        | Market Value          | \$339,349     | Adj Market Value         | \$357,738           | Adj Market Value       | \$342,855                              | Adj Market Value          | \$346,525       |