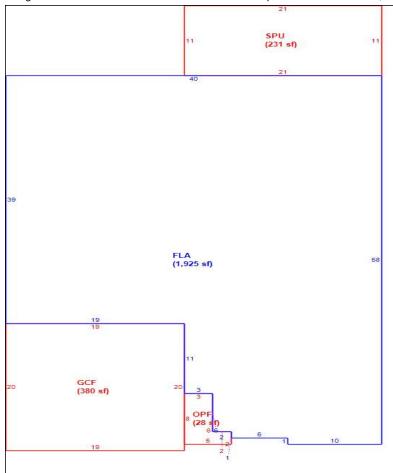

------------|---------------|--------------------------------|----------------|-----------|---------------|
| LL<br># | Use<br>Code | Front | Depth | Notes<br>Adj | Units   | _   | Init<br>rice | Depth<br>Factor | Loc<br>Factor | Shp<br>Factor                  | Phys<br>Factor | Class Val | Land<br>Value |
| 1       | 0100        | 0     | 0     |              | 1.00 LT | 26, | 500.00       | 0.0000          | 3.00          | 1.000                          | 1.000          | 0         | 79,500        |
|         |             |       |       |              |         | -   |              |                 |               | <br>  Adj JV/Mk<br>  Adj JV/Mk |                |           | 79,500<br>0   |

Sketch Bldg 1 1 of 1 Replacement Cost 266,026 Deprec Bldg Value 258,045 Multi Story 0 Sec



|      | Building S                            | Sub Areas  |           |       | Building Valuation |         | Cons          | structio | n Detail   |    |
|------|---------------------------------------|------------|-----------|-------|--------------------|---------|---------------|----------|------------|----|
| Code | Description                           | Living Are | Gross Are |       | Year Built         | 2001    | Imp Type      | R1       | Bedrooms   | 3  |
| FLA  | FINISHED LIVING AREA                  | 1,925      | 1,925     | 1925  | Effective Area     | 1925    | l             |          |            | -  |
| -    | GARAGE FINISH                         | 0          | 380       | 0     | Base Rate          | 115.81  | No Stories    | 1.00     | Full Baths | 2  |
| -    |