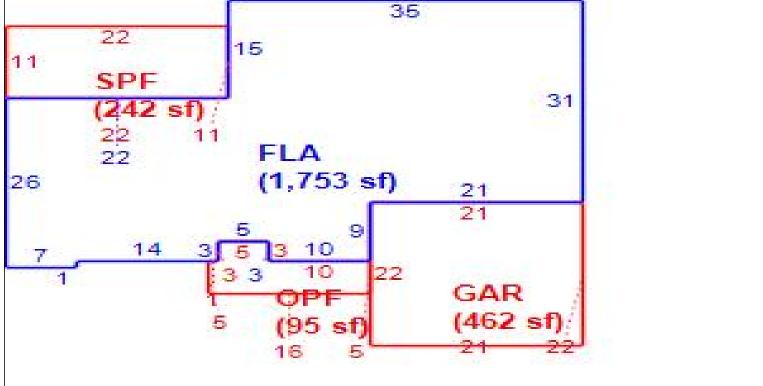

Sketch Bldg 1 1 of 1 Replacement Cost 228,991 Deprec Bldg Value 222,121 Multi Story 0 Sec

|      | Building S                            | Sub Areas  |           |          | Building Valuat  | Construction Detail |               |      |              |    |
|------|---------------------------------------|------------|-----------|----------|------------------|---------------------|---------------|------|--------------|----|
| Code | Description                           | Living Are | Gross Are | Eff Area | Year Built       | 1998                | Imp Type      | R1   | Bedrooms     | 3  |
|      | FINISHED LIVING AREA<br>GARAGE FINISH | 1,753      | ,         |          | Effective Area   | 1753                | No Stories    | 1.00 | Full Baths   | 2  |
| _    | OPEN PORCH FINISHE                    | 0          | 462<br>95 |          | Base Rate        | 105.88              | 140 Otorics   | 1.00 | i dii Batilo | 2  |
| -    | SCREEN PORCH FINIS                    |            | 242       | -        | Building RCN     | 228,991             | Quality Grade | 665  | Half Baths   | 0  |
|      |                                       |            | :-        | · ·      | Condition        | EX                  | Wall Type     | 03   | Heat Type    | 6  |
|      |                                       |            |           |          | % Good           | 97.00               | ,,            | 00   | ,,           |    |
|      |                                       |            |           |          | Functional Obsol | 0                   | Foundation    | 3    | Fireplaces   | 0  |
|      | TOTALS                                | 1,753      | 2,552     | 1,753    | Building RCNLD   | 222 121             | Roof Cover    | 3    | Type AC      | 03 |