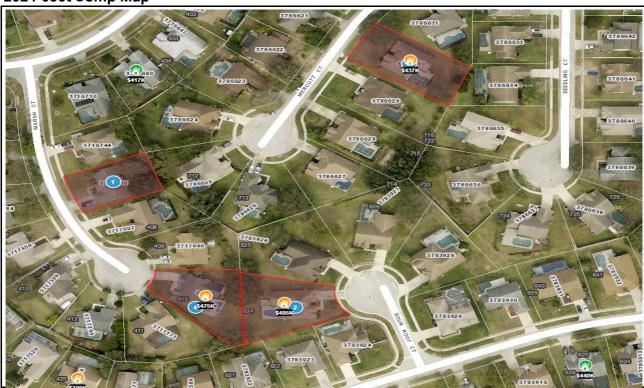

# 2024-0360 Comp Map

| Bubble # | Comp#   | Alternate Key | Parcel Address                 | Distance from Subject(mi.) |
|----------|---------|---------------|--------------------------------|----------------------------|
| 1        | subject | 3716906       | 1840 MARSH CT<br>CLERMONT      | _                          |
| 2        | comp 2  | 3783925       | 15806 SOUR ROOT CT<br>CLERMONT | same sub                   |
| 3        | comp 3  | 3786630       | 15902 MERCOTT CT<br>CLERMONT   | same sub                   |
| 4        | comp 1  | 3717074       | 1820 MARSH CT<br>CLERMONT      | same sub                   |
| 5        |         |               |                                |                            |
| 6        |         |               |                                |                            |
| 7        |         |               |                                |                            |
| 8        |         |               |                                |                            |
| _        | _       |               |                                |                            |