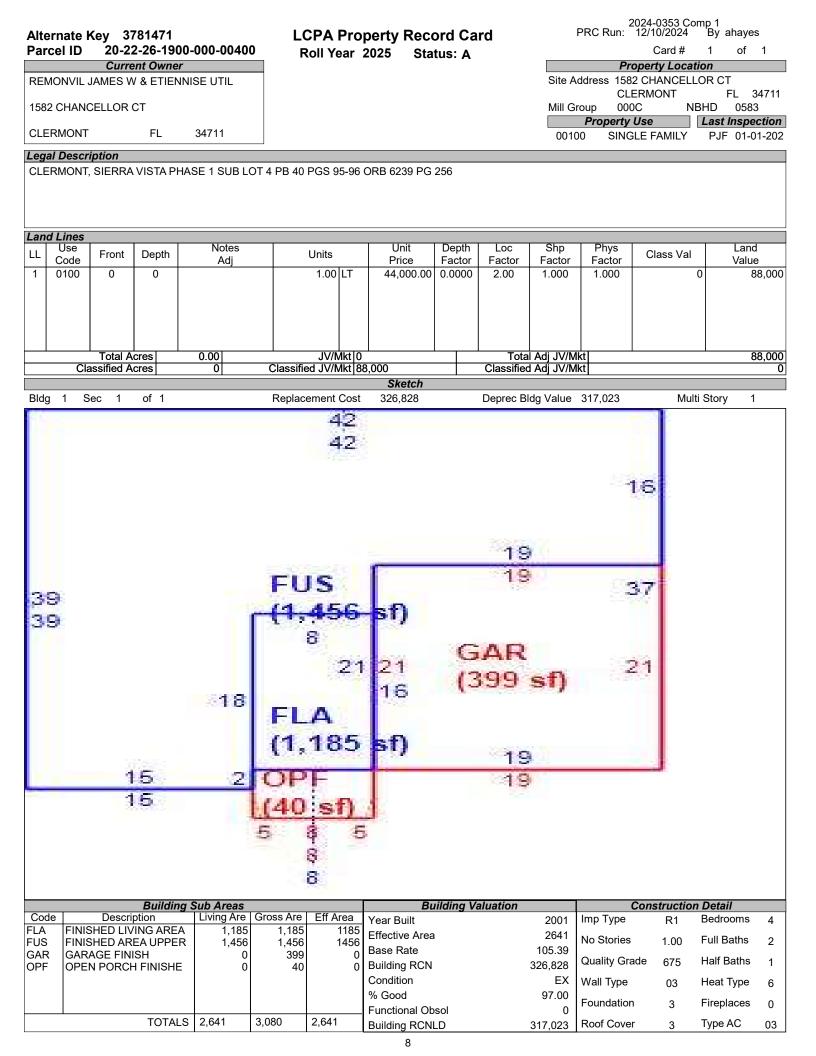

# LAKE COUNTY PROPERTY APPRAISER VAB APPEAL WORKSHEET RESIDENTIAL

|                                                    |                   |                              | RES                               | SIDENTIA                                               | L                                 |                   |                                  |                 |  |  |  |  |  |
|----------------------------------------------------|-------------------|------------------------------|-----------------------------------|--------------------------------------------------------|-----------------------------------|-------------------|----------------------------------|-----------------|--|--|--|--|--|
| Petition #                                         |                   | 2024-0353                    |                                   | Alternate K                                            | ey: <b>3806736</b>                | Parcel II         | ): <b>20-22-26-19</b>            | 55-000-14000    |  |  |  |  |  |
| Petitioner Name The Petitioner is: Other, Explain: | Rober             | t Peyton, Rya<br>ecord 🗌 Tax | IN LLC<br>payer's agent           | Property<br>Address                                    |                                   | VALE DR<br>ERMONT | Check if Mu                      | ultiple Parcels |  |  |  |  |  |
| Owner Name                                         | RICAN RESIDE      | NTIAL LEAS                   | ING COMPAN                        | Value from<br>TRIM Notice                              |                                   | re Board Action   | Value after l                    | Board Action    |  |  |  |  |  |
| 1. Just Value, rec                                 | luired            |                              |                                   | \$ 386,62                                              | 20 \$                             | 386,620           | )                                |                 |  |  |  |  |  |
| 2. Assessed or cl                                  | assified use va   | lue, *if appli               | cable                             | \$ 300,600 \$ 300,60                                   |                                   |                   | )                                |                 |  |  |  |  |  |
| 3. Exempt value,                                   | *enter "0" if no  | ne                           |                                   | \$                                                     | -                                 |                   |                                  |                 |  |  |  |  |  |
| 4. Taxable Value,                                  | *required         |                              |                                   | \$ 300,6                                               | 00 \$                             | 300,600           | )                                |                 |  |  |  |  |  |
| *All values entered                                | d should be cour  | nty taxable va               | lues, School an                   | , School and other taxing authority values may differ. |                                   |                   |                                  |                 |  |  |  |  |  |
| Last Sale Date                                     |                   | Pric                         |                                   |                                                        |                                   | BookI             | Page                             |                 |  |  |  |  |  |
| ITEM                                               | Subje             | ect                          | Compar                            | able #1                                                | Compar                            | able #2           | Compara                          | able #3         |  |  |  |  |  |
| AK#                                                | 38067             |                              | 3781                              |                                                        | 3820                              |                   | 3820                             |                 |  |  |  |  |  |
| Address                                            | 1888 VAI<br>CLERM |                              | 1582 CHANC<br>CLERM               |                                                        | 594 SKYR<br>CLERM                 |                   | 320 SKY VA<br>CLERM              |                 |  |  |  |  |  |
| Proximity                                          |                   |                              | 0.58                              |                                                        | 0.41                              |                   | 0.35 N                           |                 |  |  |  |  |  |
| Sales Price                                        |                   |                              | \$453,                            |                                                        | \$445,                            |                   | \$399,000                        |                 |  |  |  |  |  |
| Cost of Sale                                       |                   |                              | -15                               |                                                        | -15                               |                   | -15                              |                 |  |  |  |  |  |
| Time Adjust                                        |                   |                              | 0.80                              |                                                        | 3.60                              |                   | 3.60                             |                 |  |  |  |  |  |
| Adjusted Sale<br>\$/SF FLA                         | \$152.87          | por SE                       | \$388,<br>\$147.17                |                                                        | \$394,<br>\$139.42                |                   | \$353,9<br>\$139.78              |                 |  |  |  |  |  |
| Sale Date                                          | \$152.07          | perse                        | 5147.17<br>10/13/                 |                                                        | 3/2/2                             |                   | 3/9/2                            |                 |  |  |  |  |  |
| Terms of Sale                                      |                   |                              | Arm's Length                      |                                                        | Arm's Length                      |                   | ✓ Arm's Length                   | Distressed      |  |  |  |  |  |
| Value Adj.                                         | Description       |                              | Description                       | Adjustment                                             | Description                       | Adjustment        | Description                      | Adjustment      |  |  |  |  |  |
| Fla SF                                             | 2,529             |                              | 2,641                             | -7280                                                  | 2,828                             | -19435            | 2,529                            | 0               |  |  |  |  |  |
| Year Built                                         | 2003              |                              | 2001                              |                                                        | 2005                              |                   | 2005                             |                 |  |  |  |  |  |
| Constr. Type                                       | Blk/Stucco        |                              | Blk/Stucco                        |                                                        | Blk/Stucco                        |                   | Blk/Stucco                       |                 |  |  |  |  |  |
| Condition                                          | Good              |                              | Good                              |                                                        | Good                              |                   | Good                             |                 |  |  |  |  |  |
| Baths                                              | 2.1               |                              | 2.1                               |                                                        | 3.0                               | -2500             | 2.1                              |                 |  |  |  |  |  |
| Garage/Carport                                     | Yes               |                              | Yes                               |                                                        | Yes                               |                   | Yes                              |                 |  |  |  |  |  |
| Porches                                            | Yes               |                              | Yes                               |                                                        | Yes                               |                   | Yes                              |                 |  |  |  |  |  |
| Pool                                               | N                 |                              | N                                 | 0                                                      | N                                 | 0                 | N                                | 0               |  |  |  |  |  |
| Fireplace                                          | 0                 |                              | 0                                 | 0                                                      | 0                                 | 0                 | 0                                | 0               |  |  |  |  |  |
| AC                                                 | Central           |                              | Central                           | 0                                                      | Central                           | 0                 | Central                          | 0               |  |  |  |  |  |
| Other Adds                                         | None<br>Lot       |                              | None<br>Lot                       |                                                        | None<br>Lot                       | +                 | None<br>Lot                      |                 |  |  |  |  |  |
| Site Size                                          | Sub               |                              | Sub                               |                                                        | Sub                               | + +               | Sub                              |                 |  |  |  |  |  |
| Location                                           | House             |                              | House                             |                                                        | House                             |                   | House                            |                 |  |  |  |  |  |
| View                                               |                   |                              |                                   | 7000                                                   |                                   | 04005             |                                  | 0               |  |  |  |  |  |
|                                                    |                   |                              | -Net Adj. 1.9%<br>Gross Adj. 1.9% | -7280                                                  | -Net Adj. 5.6%<br>Gross Adj. 5.6% | -21935            | Net Adj. 0.0%<br>Gross Adj. 0.0% | 0               |  |  |  |  |  |
|                                                    | Market Value      | \$296 620                    | ,                                 |                                                        | -                                 |                   | -                                |                 |  |  |  |  |  |
| Adj. Sales Price                                   | Market Value      | \$386,620                    | Adj Market Value                  | \$381,394                                              | Adj Market Value                  | \$372,335         | Adj Market Value                 | \$353,514       |  |  |  |  |  |
| -                                                  | Value per SF      | 152.87                       |                                   |                                                        |                                   |                   |                                  |                 |  |  |  |  |  |