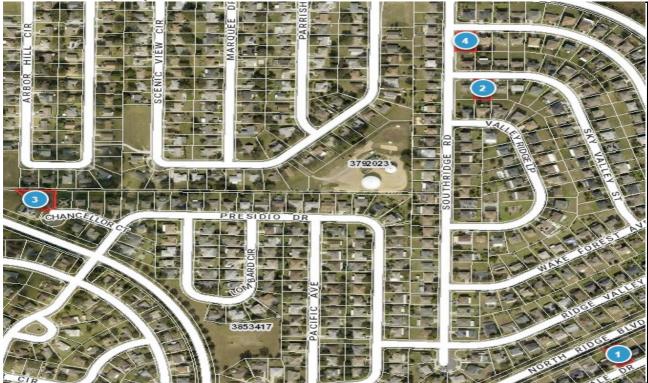

# 2024-0353 Comp Map

| Bubble # | Comp #  | Alternate Key | Parcel Address     | Distance from<br>Subject(mi.) |
|----------|---------|---------------|--------------------|-------------------------------|
| 1        | Subject | 3806736       | 1888 VALE DR       |                               |
| •        | Subject | 5000150       | CLERMONT           | -                             |
| 2        | Comp 3  | 3820059       | 320 SKY VALLEY ST  |                               |
|          | Comp 5  | 5020005       | CLERMONT           | 0.35                          |
| 3        | Comp 1  | 3781471       | 1582 CHANCELLOR CT |                               |
| 5        | Comp 1  | 5761471       | CLERMONT           | 0.58                          |
| 4        | Comp 2  | 3820093       | 594 SKYRIDGE RD    |                               |
| 4        | Comp 2  | 5020055       | CLERMONT           | 0.41                          |
| 5        |         |               |                    |                               |
| 6        |         |               |                    |                               |
| 7        |         |               |                    |                               |
| 8        |         |               |                    |                               |
|          |         |               |                    |                               |