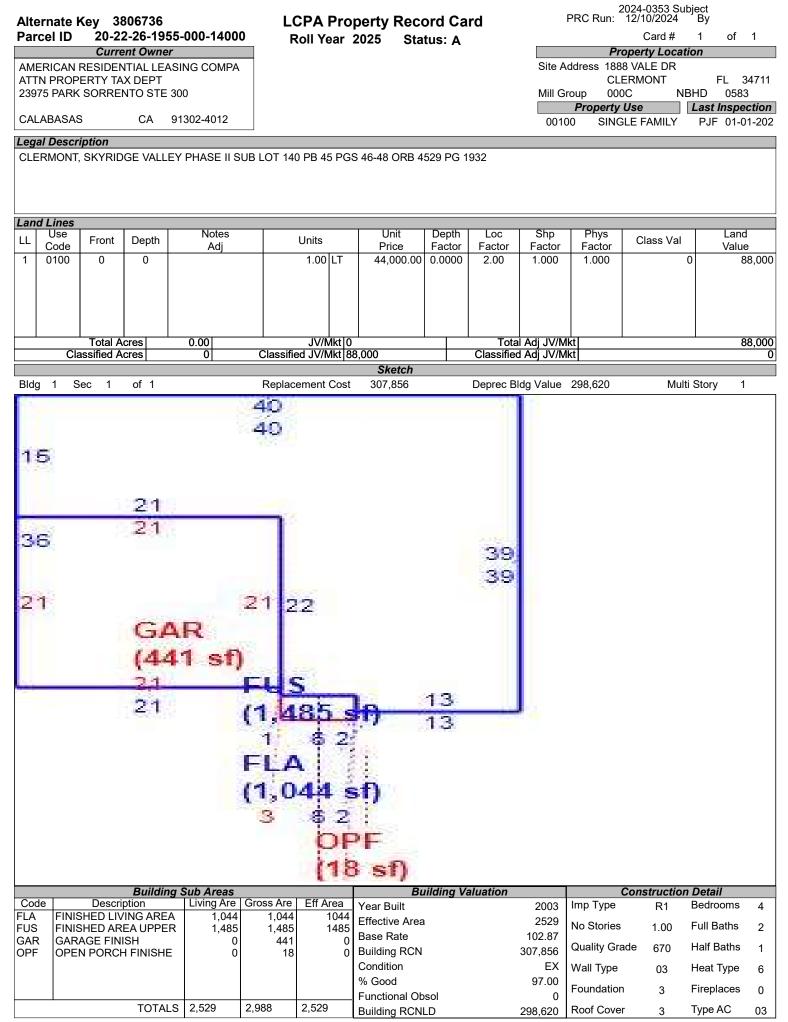

# LAKE COUNTY PROPERTY APPRAISER VAB APPEAL WORKSHEET RESIDENTIAL

|                                                    |                   |                              | RES                               | SIDENTIA                                               | L                                 |                   |                                  |                 |  |  |  |  |  |
|----------------------------------------------------|-------------------|------------------------------|-----------------------------------|--------------------------------------------------------|-----------------------------------|-------------------|----------------------------------|-----------------|--|--|--|--|--|
| Petition #                                         |                   | 2024-0353                    |                                   | Alternate K                                            | ey: <b>3806736</b>                | Parcel II         | ): <b>20-22-26-19</b>            | 55-000-14000    |  |  |  |  |  |
| Petitioner Name The Petitioner is: Other, Explain: | Rober             | t Peyton, Rya<br>ecord 🗌 Tax | IN LLC<br>payer's agent           | Property<br>Address                                    |                                   | VALE DR<br>ERMONT | Check if Mu                      | ultiple Parcels |  |  |  |  |  |
| Owner Name                                         | RICAN RESIDE      | NTIAL LEAS                   | ING COMPAN                        | Value from<br>TRIM Notice                              |                                   | re Board Action   | Value after l                    | Board Action    |  |  |  |  |  |
| 1. Just Value, rec                                 | luired            |                              |                                   | \$ 386,62                                              | 20 \$                             | 386,620           | )                                |                 |  |  |  |  |  |
| 2. Assessed or cl                                  | assified use va   | lue, *if appli               | cable                             | \$ 300,600 \$ 300,60                                   |                                   |                   | )                                |                 |  |  |  |  |  |
| 3. Exempt value,                                   | *enter "0" if no  | ne                           |                                   | \$                                                     | -                                 |                   |                                  |                 |  |  |  |  |  |
| 4. Taxable Value,                                  | *required         |                              |                                   | \$ 300,6                                               | 00 \$                             | 300,600           | )                                |                 |  |  |  |  |  |
| *All values entered                                | d should be cour  | nty taxable va               | lues, School an                   | , School and other taxing authority values may differ. |                                   |                   |                                  |                 |  |  |  |  |  |
| Last Sale Date                                     |                   | Pric                         |                                   |                                                        |                                   | BookI             | Page                             |                 |  |  |  |  |  |
| ITEM                                               | Subje             | ect                          | Compar                            | able #1                                                | Compar                            | able #2           | Compara                          | able #3         |  |  |  |  |  |
| AK#                                                | 38067             |                              | 3781                              |                                                        | 3820                              |                   | 3820                             |                 |  |  |  |  |  |
| Address                                            | 1888 VAI<br>CLERM |                              | 1582 CHANC<br>CLERM               |                                                        | 594 SKYR<br>CLERM                 |                   | 320 SKY VA<br>CLERM              |                 |  |  |  |  |  |
| Proximity                                          |                   |                              | 0.58                              |                                                        | 0.41                              |                   | 0.35 N                           |                 |  |  |  |  |  |
| Sales Price                                        |                   |                              | \$453,                            |                                                        | \$445,                            |                   | \$399,000                        |                 |  |  |  |  |  |
| Cost of Sale                                       |                   |                              | -15                               |                                                        | -15                               |                   | -15                              |                 |  |  |  |  |  |
| Time Adjust                                        |                   |                              | 0.80                              |                                                        | 3.60                              |                   | 3.60                             |                 |  |  |  |  |  |
| Adjusted Sale<br>\$/SF FLA                         | \$152.87          | por SE                       | \$388,<br>\$147.17                |                                                        | \$394,<br>\$139.42                |                   | \$353,9<br>\$139.78              |                 |  |  |  |  |  |
| Sale Date                                          | \$152.07          | perse                        | 5147.17<br>10/13/                 |                                                        | 3/2/2                             |                   | 3/9/2                            |                 |  |  |  |  |  |
| Terms of Sale                                      |                   |                              | Arm's Length                      |                                                        | Arm's Length                      |                   | ✓ Arm's Length                   | Distressed      |  |  |  |  |  |
| Value Adj.                                         | Description       |                              | Description                       | Adjustment                                             | Description                       | Adjustment        | Description                      | Adjustment      |  |  |  |  |  |
| Fla SF                                             | 2,529             |                              | 2,641                             | -7280                                                  | 2,828                             | -19435            | 2,529                            | 0               |  |  |  |  |  |
| Year Built                                         | 2003              |                              | 2001                              |                                                        | 2005                              |                   | 2005                             |                 |  |  |  |  |  |
| Constr. Type                                       | Blk/Stucco        |                              | Blk/Stucco                        |                                                        | Blk/Stucco                        |                   | Blk/Stucco                       |                 |  |  |  |  |  |
| Condition                                          | Good              |                              | Good                              |                                                        | Good                              |                   | Good                             |                 |  |  |  |  |  |
| Baths                                              | 2.1               |                              | 2.1                               |                                                        | 3.0                               | -2500             | 2.1                              |                 |  |  |  |  |  |
| Garage/Carport                                     | Yes               |                              | Yes                               |                                                        | Yes                               |                   | Yes                              |                 |  |  |  |  |  |
| Porches                                            | Yes               |                              | Yes                               |                                                        | Yes                               |                   | Yes                              |                 |  |  |  |  |  |
| Pool                                               | N                 |                              | N                                 | 0                                                      | N                                 | 0                 | N                                | 0               |  |  |  |  |  |
| Fireplace                                          | 0                 |                              | 0                                 | 0                                                      | 0                                 | 0                 | 0                                | 0               |  |  |  |  |  |
| AC                                                 | Central           |                              | Central                           | 0                                                      | Central                           | 0                 | Central                          | 0               |  |  |  |  |  |
| Other Adds                                         | None<br>Lot       |                              | None<br>Lot                       |                                                        | None<br>Lot                       | +                 | None<br>Lot                      |                 |  |  |  |  |  |
| Site Size                                          | Sub               |                              | Sub                               |                                                        | Sub                               | + +               | Sub                              |                 |  |  |  |  |  |
| Location                                           | House             |                              | House                             |                                                        | House                             |                   | House                            |                 |  |  |  |  |  |
| View                                               |                   |                              |                                   | 7000                                                   |                                   | 04005             |                                  | 0               |  |  |  |  |  |
|                                                    |                   |                              | -Net Adj. 1.9%<br>Gross Adj. 1.9% | -7280                                                  | -Net Adj. 5.6%<br>Gross Adj. 5.6% | -21935            | Net Adj. 0.0%<br>Gross Adj. 0.0% | 0               |  |  |  |  |  |
|                                                    | Market Value      | \$296 620                    | ,                                 |                                                        | -                                 |                   | -                                |                 |  |  |  |  |  |
| Adj. Sales Price                                   | Market Value      | \$386,620                    | Adj Market Value                  | \$381,394                                              | Adj Market Value                  | \$372,335         | Adj Market Value                 | \$353,514       |  |  |  |  |  |
| -                                                  | Value per SF      | 152.87                       |                                   |                                                        |                                   |                   |                                  |                 |  |  |  |  |  |

### LCPA Property Record Card Roll Year 2025 Status: A

2024-0353 Subject PRC Run: 12/10/2024 By

Card # 1 of 1

|      | Miscellaneous Features<br>*Only the first 10 records are reflected below |       |      |            |          |           |     |       |           |  |  |  |  |
|------|--------------------------------------------------------------------------|-------|------|------------|----------|-----------|-----|-------|-----------|--|--|--|--|
| Code | Description                                                              | Units | Туре | Unit Price | Year Blt | Effect Yr | RCN | %Good | Apr Value |  |  |  |  |
|      |                                                                          |       |      |            |          |           |     |       |           |  |  |  |  |
|      |                                                                          |       |      |            |          |           |     |       |           |  |  |  |  |
|      |                                                                          |       |      |            |          |           |     |       |           |  |  |  |  |
|      |                                                                          |       |      |            |          |           |     |       |           |  |  |  |  |
|      |                                                                          |       |      |            |          |           |     |       |           |  |  |  |  |
|      |                                                                          |       |      |            |          |           |     |       |           |  |  |  |  |
|      |                                                                          |       |      |            |          |           |     |       |           |  |  |  |  |
|      |                                                                          |       |      |            |          |           |     |       |           |  |  |  |  |
|      |                                                                          |       |      |            |          |           |     |       |           |  |  |  |  |
|      |                                                                          |       |      |            |          |           |     |       |           |  |  |  |  |
|      |                                                                          |       |      |            |          |           |     |       |           |  |  |  |  |
|      |                                                                          |       |      |            |          |           |     |       |           |  |  |  |  |
|      |                                                                          |       |      |            |          |           |     |       |           |  |  |  |  |

#### Value Summary

| Land Value | Bldg Value | Misc Value | Market Value | Deferred Amt | Assd Value | Cnty Ex Amt | Co Tax Val | Sch Tax Val | Previous Valu |
|------------|------------|------------|--------------|--------------|------------|-------------|------------|-------------|---------------|
| 88,000     | 298,620    | 0          | 386,620      | 55960        | 330660     | 0.00        | 330660     | 386620      | 386,620       |
|            |            |            |              | Parcel       | Notes      |             |            |             |               |