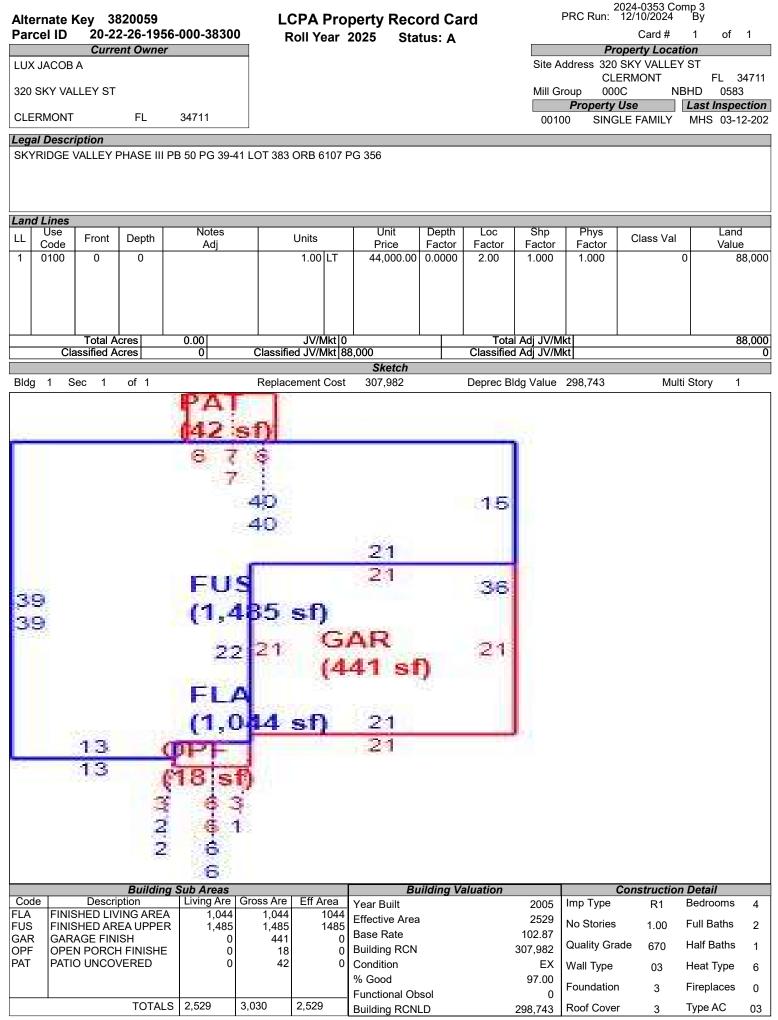

# LAKE COUNTY PROPERTY APPRAISER VAB APPEAL WORKSHEET RESIDENTIAL

|                                                    |                   |                              | RES                               | SIDENTIA                                               | L                                 |                   |                                  |                 |  |  |  |  |  |
|----------------------------------------------------|-------------------|------------------------------|-----------------------------------|--------------------------------------------------------|-----------------------------------|-------------------|----------------------------------|-----------------|--|--|--|--|--|
| Petition #                                         |                   | 2024-0353                    |                                   | Alternate K                                            | ey: <b>3806736</b>                | Parcel II         | ): <b>20-22-26-19</b>            | 55-000-14000    |  |  |  |  |  |
| Petitioner Name The Petitioner is: Other, Explain: | Rober             | t Peyton, Rya<br>ecord 🗌 Tax | IN LLC<br>payer's agent           | Property<br>Address                                    |                                   | VALE DR<br>ERMONT | Check if Mu                      | ultiple Parcels |  |  |  |  |  |
| Owner Name                                         | RICAN RESIDE      | NTIAL LEAS                   | ING COMPAN                        | Value from<br>TRIM Notice                              |                                   | re Board Action   | Value after l                    | Board Action    |  |  |  |  |  |
| 1. Just Value, rec                                 | luired            |                              |                                   | \$ 386,62                                              | 20 \$                             | 386,620           | )                                |                 |  |  |  |  |  |
| 2. Assessed or cl                                  | assified use va   | lue, *if appli               | cable                             | \$ 300,600 \$ 300,60                                   |                                   |                   | )                                |                 |  |  |  |  |  |
| 3. Exempt value,                                   | *enter "0" if no  | ne                           |                                   | \$                                                     | -                                 |                   |                                  |                 |  |  |  |  |  |
| 4. Taxable Value,                                  | *required         |                              |                                   | \$ 300,6                                               | 00 \$                             | 300,600           | )                                |                 |  |  |  |  |  |
| *All values entered                                | d should be cour  | nty taxable va               | lues, School an                   | , School and other taxing authority values may differ. |                                   |                   |                                  |                 |  |  |  |  |  |
| Last Sale Date                                     |                   | Pric                         |                                   |                                                        |                                   | BookI             | Page                             |                 |  |  |  |  |  |
| ITEM                                               | Subje             | ect                          | Compar                            | able #1                                                | Compar                            | able #2           | Compara                          | able #3         |  |  |  |  |  |
| AK#                                                | 38067             |                              | 3781                              |                                                        | 3820                              |                   | 3820                             |                 |  |  |  |  |  |
| Address                                            | 1888 VAI<br>CLERM |                              | 1582 CHANC<br>CLERM               |                                                        | 594 SKYR<br>CLERM                 |                   | 320 SKY VA<br>CLERM              |                 |  |  |  |  |  |
| Proximity                                          |                   |                              | 0.58                              |                                                        | 0.41                              |                   | 0.35 N                           |                 |  |  |  |  |  |
| Sales Price                                        |                   |                              | \$453,                            |                                                        | \$445,                            |                   | \$399,000                        |                 |  |  |  |  |  |
| Cost of Sale                                       |                   |                              | -15                               |                                                        | -15                               |                   | -15                              |                 |  |  |  |  |  |
| Time Adjust                                        |                   |                              | 0.80                              |                                                        | 3.60                              |                   | 3.60                             |                 |  |  |  |  |  |
| Adjusted Sale<br>\$/SF FLA                         | \$152.87          | por SE                       | \$388,<br>\$147.17                |                                                        | \$394,<br>\$139.42                |                   | \$353,9<br>\$139.78              |                 |  |  |  |  |  |
| Sale Date                                          | \$152.07          | perse                        | 5147.17<br>10/13/                 |                                                        | 3/2/2                             |                   | 3/9/2                            |                 |  |  |  |  |  |
| Terms of Sale                                      |                   |                              | Arm's Length                      |                                                        | Arm's Length                      |                   | ✓ Arm's Length                   | Distressed      |  |  |  |  |  |
| Value Adj.                                         | Description       |                              | Description                       | Adjustment                                             | Description                       | Adjustment        | Description                      | Adjustment      |  |  |  |  |  |
| Fla SF                                             | 2,529             |                              | 2,641                             | -7280                                                  | 2,828                             | -19435            | 2,529                            | 0               |  |  |  |  |  |
| Year Built                                         | 2003              |                              | 2001                              |                                                        | 2005                              |                   | 2005                             |                 |  |  |  |  |  |
| Constr. Type                                       | Blk/Stucco        |                              | Blk/Stucco                        |                                                        | Blk/Stucco                        |                   | Blk/Stucco                       |                 |  |  |  |  |  |
| Condition                                          | Good              |                              | Good                              |                                                        | Good                              |                   | Good                             |                 |  |  |  |  |  |
| Baths                                              | 2.1               |                              | 2.1                               |                                                        | 3.0                               | -2500             | 2.1                              |                 |  |  |  |  |  |
| Garage/Carport                                     | Yes               |                              | Yes                               |                                                        | Yes                               |                   | Yes                              |                 |  |  |  |  |  |
| Porches                                            | Yes               |                              | Yes                               |                                                        | Yes                               |                   | Yes                              |                 |  |  |  |  |  |
| Pool                                               | N                 |                              | N                                 | 0                                                      | N                                 | 0                 | N                                | 0               |  |  |  |  |  |
| Fireplace                                          | 0                 |                              | 0                                 | 0                                                      | 0                                 | 0                 | 0                                | 0               |  |  |  |  |  |
| AC                                                 | Central           |                              | Central                           | 0                                                      | Central                           | 0                 | Central                          | 0               |  |  |  |  |  |
| Other Adds                                         | None<br>Lot       |                              | None<br>Lot                       |                                                        | None<br>Lot                       | +                 | None<br>Lot                      |                 |  |  |  |  |  |
| Site Size                                          | Sub               |                              | Sub                               |                                                        | Sub                               | + +               | Sub                              |                 |  |  |  |  |  |
| Location                                           | House             |                              | House                             |                                                        | House                             |                   | House                            |                 |  |  |  |  |  |
| View                                               |                   |                              |                                   | 7000                                                   |                                   | 04005             |                                  | 0               |  |  |  |  |  |
|                                                    |                   |                              | -Net Adj. 1.9%<br>Gross Adj. 1.9% | -7280                                                  | -Net Adj. 5.6%<br>Gross Adj. 5.6% | -21935            | Net Adj. 0.0%<br>Gross Adj. 0.0% | 0               |  |  |  |  |  |
|                                                    | Market Value      | \$296 620                    | ,                                 |                                                        | -                                 |                   | -                                |                 |  |  |  |  |  |
| Adj. Sales Price                                   | Market Value      | \$386,620                    | Adj Market Value                  | \$381,394                                              | Adj Market Value                  | \$372,335         | Adj Market Value                 | \$353,514       |  |  |  |  |  |
| -                                                  | Value per SF      | 152.87                       |                                   |                                                        |                                   |                   |                                  |                 |  |  |  |  |  |