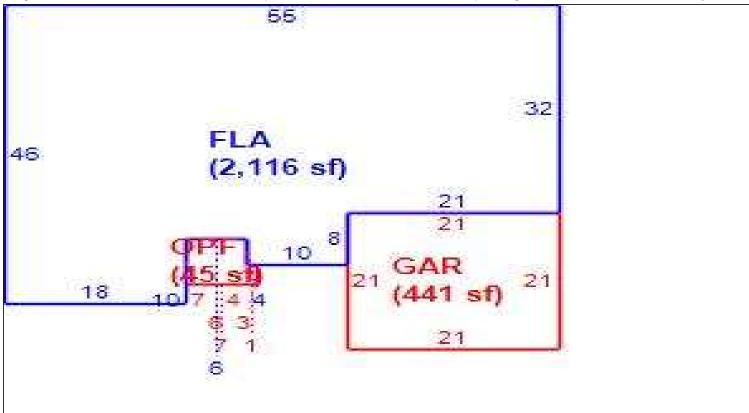

|           |                       |        |                  |          |           |        |  |
| $\vdash$         |           | L       | l ,   | 0.001 |                          | 15.778 | 41.110 |           |                       | L.,    | 1 4 1: 15 //8 41 | <u> </u> |           | 00.000 |  |
|                  |           | Total A | cres  | 0.00  |                          | JV/N   |        |           |                       | lota   | ıl Adj JV/MI     | αμ       | 88,000    |        |  |
| Classified Acres |           |         |       | 0     | Classified JV/Mkt 88,000 |        |        |           | Classified Adj JV/Mkt |        |                  |          |           | 0      |  |

SketchBldg 1 Sec 1 of 1Replacement Cost 279,851Deprec Bldg Value 271,455Multi Story 0



|            | Building S                         | Sub Areas  |              |                | Building Valuation         | Construction Detail |               |         |            |   |
|------------|------------------------------------|------------|--------------|----------------|----------------------------|---------------------|---------------|---------|------------|---|
| Code       | Description                        | Living Are | Gross Are    | Eff Area       | Year Built                 | 2001                | Imp Type      | R1      | Bedrooms   | 4 |
| FLA<br>GAR | FINISHED LIVING AREA GARAGE FINISH | 2,116<br>0 | 2,116<br>441 | 2116<br>0      | Effective Area             | 2116                | No Stories    | 1.00    | Full Baths | 3 |
| _          | OPEN PORCH FINISHE