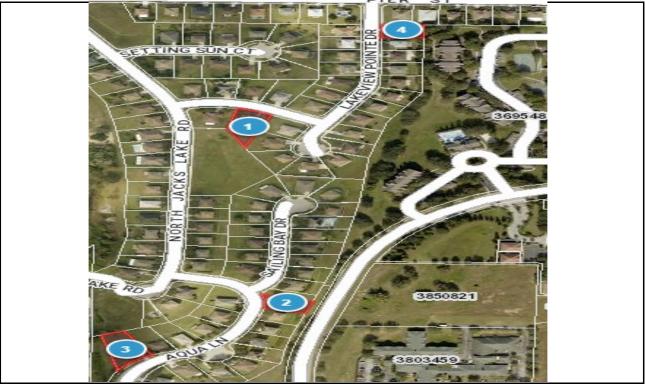

### 2024-0349 Comp Map

| Bubble # | Comp #  | Alternate Key | Parcel Address         | Distance from<br>Subject(mi.) |
|----------|---------|---------------|------------------------|-------------------------------|
| 1        | Subject | 3828463       | 1551 REFLECTIONS ST    |                               |
| · ·      | Gabjeet |               | CLERMONT               | -                             |
| 2        | Comp 2  | 3828894       | 1119 AQUA LN           |                               |
|          |         | 0020004       | CLERMONT               | 0.21                          |
| 3        | Comp 3  | 3828483       | 1190 AQUA LN           |                               |
| 5        | Comp 5  | 0020400       | CLERMONT               | 0.27                          |
| 4        | Comp 1  | 3828913       | 755 LAKEVIEW POINTE DR |                               |
| 4        | Compi   | 5020915       | CLERMONT               | 0.14                          |
| 5        |         |               |                        |                               |
|          |         |               |                        |                               |
| 6        |         |               |                        |                               |
| 7        |         |               |                        |                               |
|          |         |               |                        |                               |
| 8        |         |               |                        |                               |
|          |         |               |                        |                               |
|          |         |               |                        |                               |