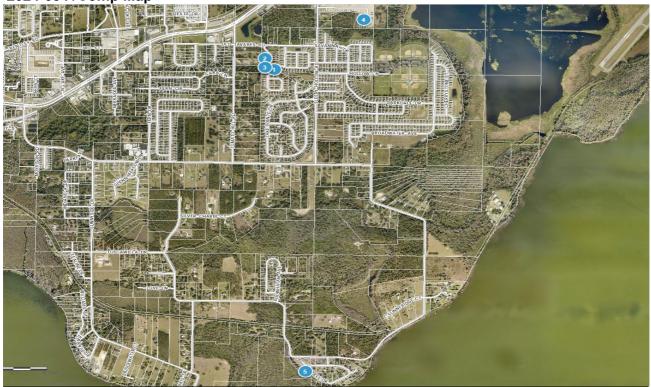

## 2024-0341 Comp Map

| Bubble # | Comp #  | Alternate Key | Parcel Address         | Distance from<br>Subject(mi.) |
|----------|---------|---------------|------------------------|-------------------------------|
| 1        | SUBJECT | 3861226       | 232 CRESTRUN LOOP      |                               |
|          |         |               |                        | -                             |
| 2        | COMP 1  | 3861192       | 213 CRESTRUN LOOP      |                               |
|          |         |               | LEESBURG               | SAME SUB                      |
| 3        | COMP 2  | 3861196       | 229 CRESTRUN LOOP      |                               |
| Ŭ        |         | 0001100       | LEESBURG               | SAME SUB                      |
|          |         | 3931182       | 1100 BRADFORD RIDGE DR |                               |
| 4        | COMP 3  | 3931102       | LEESBURG               | <1 MILE                       |
| _        |         | 0075507       | 30329 REDTREE DR       |                               |
| 5        | COMP 4  | 3275527       | LEESBURG               | <2 MILES                      |
| 6        |         |               |                        |                               |
| 7        |         |               |                        |                               |
| 8        |         |               |                        |                               |
|          |         |               |                        |                               |