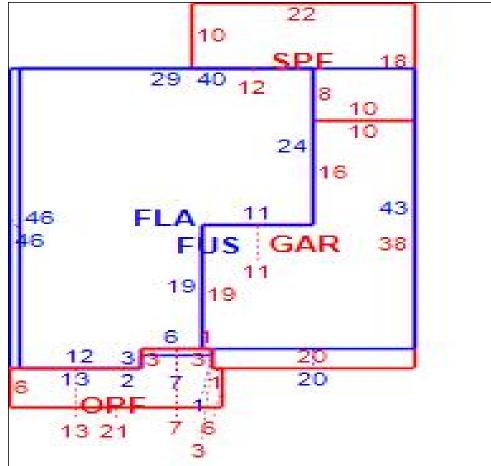

|                                               | 34.7                                                 |                                                                                                                                                                                                                                                                                                                                                                                                                                                                                                                                                                                                                                                                                                                                                                                                                                                                                                                                                                                                                                                                                                                                                                                                                                                                                                                                                                                                                                                                                                                                                                                                                                                                                                                                                                                                                                                                                                                                                                                                                                                                                                                                |                                                 | EDEYGL                                       | erkoftheva             | LUZ ADJUSTM                                                        | ENT BOARD                                                                                                                                                                                                                                                                                                                                                                                                                                                                                                                                                                                                                                                                                                                                                                                                                                                                                                                                                                                                                                                                                                                                                                                                                                                                                                                                                                                                                                                                                                                                                                                                                                                                                                                                                                                                                                                                                                                                                                                                                                                                                                                      | D(MAB)                                                                                                                            |
|-----------------------------------------------|------------------------------------------------------|--------------------------------------------------------------------------------------------------------------------------------------------------------------------------------------------------------------------------------------------------------------------------------------------------------------------------------------------------------------------------------------------------------------------------------------------------------------------------------------------------------------------------------------------------------------------------------------------------------------------------------------------------------------------------------------------------------------------------------------------------------------------------------------------------------------------------------------------------------------------------------------------------------------------------------------------------------------------------------------------------------------------------------------------------------------------------------------------------------------------------------------------------------------------------------------------------------------------------------------------------------------------------------------------------------------------------------------------------------------------------------------------------------------------------------------------------------------------------------------------------------------------------------------------------------------------------------------------------------------------------------------------------------------------------------------------------------------------------------------------------------------------------------------------------------------------------------------------------------------------------------------------------------------------------------------------------------------------------------------------------------------------------------------------------------------------------------------------------------------------------------|-------------------------------------------------|----------------------------------------------|------------------------|--------------------------------------------------------------------|--------------------------------------------------------------------------------------------------------------------------------------------------------------------------------------------------------------------------------------------------------------------------------------------------------------------------------------------------------------------------------------------------------------------------------------------------------------------------------------------------------------------------------------------------------------------------------------------------------------------------------------------------------------------------------------------------------------------------------------------------------------------------------------------------------------------------------------------------------------------------------------------------------------------------------------------------------------------------------------------------------------------------------------------------------------------------------------------------------------------------------------------------------------------------------------------------------------------------------------------------------------------------------------------------------------------------------------------------------------------------------------------------------------------------------------------------------------------------------------------------------------------------------------------------------------------------------------------------------------------------------------------------------------------------------------------------------------------------------------------------------------------------------------------------------------------------------------------------------------------------------------------------------------------------------------------------------------------------------------------------------------------------------------------------------------------------------------------------------------------------------|-----------------------------------------------------------------------------------------------------------------------------------|
| Petition# ${\mathcal A}$                      | 02                                                   | and the state of t |                                                 | 2                                            | County Lake            |                                                                    | Tax year <b>202</b> 4                                                                                                                                                                                                                                                                                                                                                                                                                                                                                                                                                                                                                                                                                                                                                                                                                                                                                                                                                                                                                                                                                                                                                                                                                                                                                                                                                                                                                                                                                                                                                                                                                                                                                                                                                                                                                                                                                                                                                                                                                                                                                                          |                                                                                                                                   |
|                                               |                                                      |                                                                                                                                                                                                                                                                                                                                                                                                                                                                                                                                                                                                                                                                                                                                                                                                                                                                                                                                                                                                                                                                                                                                                                                                                                                                                                                                                                                                                                                                                                                                                                                                                                                                                                                                                                                                                                                                                                                                                                                                                                                                                                                                | illula.                                         | ) (Q(                                        | OMPLETED BY T          | HEPENINONIE                                                        |                                                                                                                                                                                                                                                                                                                                                                                                                                                                                                                                                                                                                                                                                                                                                                                                                                                                                                                                                                                                                                                                                                                                                                                                                                                                                                                                                                                                                                                                                                                                                                                                                                                                                                                                                                                                                                                                                                                                                                                                                                                                                                                                |                                                                                                                                   |
| PART 1. Tax                                   | payer                                                | nforr                                                                                                                                                                                                                                                                                                                                                                                                                                                                                                                                                                                                                                                                                                                                                                                                                                                                                                                                                                                                                                                                                                                                                                                                                                                                                                                                                                                                                                                                                                                                                                                                                                                                                                                                                                                                                                                                                                                                                                                                                                                                                                                          | nation                                          |                                              |                        | ng anita                                                           |                                                                                                                                                                                                                                                                                                                                                                                                                                                                                                                                                                                                                                                                                                                                                                                                                                                                                                                                                                                                                                                                                                                                                                                                                                                                                                                                                                                                                                                                                                                                                                                                                                                                                                                                                                                                                                                                                                                                                                                                                                                                                                                                |                                                                                                                                   |
|                                               |                                                      | ican H                                                                                                                                                                                                                                                                                                                                                                                                                                                                                                                                                                                                                                                                                                                                                                                                                                                                                                                                                                                                                                                                                                                                                                                                                                                                                                                                                                                                                                                                                                                                                                                                                                                                                                                                                                                                                                                                                                                                                                                                                                                                                                                         | omes 4 R                                        | ent, LLC; AMH                                | l Development, LLC     | Representative:                                                    | Ryan, LLC o                                                                                                                                                                                                                                                                                                                                                                                                                                                                                                                                                                                                                                                                                                                                                                                                                                                                                                                                                                                                                                                                                                                                                                                                                                                                                                                                                                                                                                                                                                                                                                                                                                                                                                                                                                                                                                                                                                                                                                                                                                                                                                                    | c/o Robert Peyton                                                                                                                 |
| Mailing addres<br>for notices                 |                                                      | 1622                                                                                                                                                                                                                                                                                                                                                                                                                                                                                                                                                                                                                                                                                                                                                                                                                                                                                                                                                                                                                                                                                                                                                                                                                                                                                                                                                                                                                                                                                                                                                                                                                                                                                                                                                                                                                                                                                                                                                                                                                                                                                                                           | , LLC<br>) North S<br>sdale, A                  | Scottsdale R<br>Z 85254                      | Rd, Ste 650            | Parcel ID and physical address or TPP account #                    |                                                                                                                                                                                                                                                                                                                                                                                                                                                                                                                                                                                                                                                                                                                                                                                                                                                                                                                                                                                                                                                                                                                                                                                                                                                                                                                                                                                                                                                                                                                                                                                                                                                                                                                                                                                                                                                                                                                                                                                                                                                                                                                                | 031000002200<br>run Loop                                                                                                          |
| Phone <b>954-7</b>                            | 40-624                                               | 0                                                                                                                                                                                                                                                                                                                                                                                                                                                                                                                                                                                                                                                                                                                                                                                                                                                                                                                                                                                                                                                                                                                                                                                                                                                                                                                                                                                                                                                                                                                                                                                                                                                                                                                                                                                                                                                                                                                                                                                                                                                                                                                              |                                                 |                                              |                        | Email                                                              | Residentia                                                                                                                                                                                                                                                                                                                                                                                                                                                                                                                                                                                                                                                                                                                                                                                                                                                                                                                                                                                                                                                                                                                                                                                                                                                                                                                                                                                                                                                                                                                                                                                                                                                                                                                                                                                                                                                                                                                                                                                                                                                                                                                     | IAppeals@ryan.com                                                                                                                 |
| The standard                                  | way to                                               | recei                                                                                                                                                                                                                                                                                                                                                                                                                                                                                                                                                                                                                                                                                                                                                                                                                                                                                                                                                                                                                                                                                                                                                                                                                                                                                                                                                                                                                                                                                                                                                                                                                                                                                                                                                                                                                                                                                                                                                                                                                                                                                                                          | ve inforr                                       | nation is by                                 | US mail. If possible   | e, I prefer to recei                                               | ive informatio                                                                                                                                                                                                                                                                                                                                                                                                                                                                                                                                                                                                                                                                                                                                                                                                                                                                                                                                                                                                                                                                                                                                                                                                                                                                                                                                                                                                                                                                                                                                                                                                                                                                                                                                                                                                                                                                                                                                                                                                                                                                                                                 | on by 🗹 email 🗌 fax.                                                                                                              |
| ☐ I am filing documen                         |                                                      |                                                                                                                                                                                                                                                                                                                                                                                                                                                                                                                                                                                                                                                                                                                                                                                                                                                                                                                                                                                                                                                                                                                                                                                                                                                                                                                                                                                                                                                                                                                                                                                                                                                                                                                                                                                                                                                                                                                                                                                                                                                                                                                                |                                                 |                                              | eadline. I have atta   | ched a statement                                                   | of the reasor                                                                                                                                                                                                                                                                                                                                                                                                                                                                                                                                                                                                                                                                                                                                                                                                                                                                                                                                                                                                                                                                                                                                                                                                                                                                                                                                                                                                                                                                                                                                                                                                                                                                                                                                                                                                                                                                                                                                                                                                                                                                                                                  | ns I filed late and any                                                                                                           |
| your evide<br>evidence.                       | nce to t<br>The <b>V</b> A                           | he va<br>.B or                                                                                                                                                                                                                                                                                                                                                                                                                                                                                                                                                                                                                                                                                                                                                                                                                                                                                                                                                                                                                                                                                                                                                                                                                                                                                                                                                                                                                                                                                                                                                                                                                                                                                                                                                                                                                                                                                                                                                                                                                                                                                                                 | lue adjus<br>special r                          | stment board<br>nagistrate ri                | d clerk. Florida law a | allows the property<br>or the same statute                         | appraiser to o<br>ory guidelines                                                                                                                                                                                                                                                                                                                                                                                                                                                                                                                                                                                                                                                                                                                                                                                                                                                                                                                                                                                                                                                                                                                                                                                                                                                                                                                                                                                                                                                                                                                                                                                                                                                                                                                                                                                                                                                                                                                                                                                                                                                                                               | must submit duplicate copies o<br>cross examine or object to you<br>s as if you were present.)<br>Historic, commercial or nonprof |
| ☐ Commercia                                   | ai 🗆                                                 | Res. (                                                                                                                                                                                                                                                                                                                                                                                                                                                                                                                                                                                                                                                                                                                                                                                                                                                                                                                                                                                                                                                                                                                                                                                                                                                                                                                                                                                                                                                                                                                                                                                                                                                                                                                                                                                                                                                                                                                                                                                                                                                                                                                         | 5+ units                                        | ☐ Agricultu                                  | ral or classified use  | ☐ Vacant lots and                                                  | dacreage [                                                                                                                                                                                                                                                                                                                                                                                                                                                                                                                                                                                                                                                                                                                                                                                                                                                                                                                                                                                                                                                                                                                                                                                                                                                                                                                                                                                                                                                                                                                                                                                                                                                                                                                                                                                                                                                                                                                                                                                                                                                                                                                     | Business machinery, equipmen                                                                                                      |
| PART 2. Rea                                   | ason fo                                              | r Pet                                                                                                                                                                                                                                                                                                                                                                                                                                                                                                                                                                                                                                                                                                                                                                                                                                                                                                                                                                                                                                                                                                                                                                                                                                                                                                                                                                                                                                                                                                                                                                                                                                                                                                                                                                                                                                                                                                                                                                                                                                                                                                                          | ition :                                         | Checl                                        | k one. If more that    | one, file a sepa                                                   | rate petition.                                                                                                                                                                                                                                                                                                                                                                                                                                                                                                                                                                                                                                                                                                                                                                                                                                                                                                                                                                                                                                                                                                                                                                                                                                                                                                                                                                                                                                                                                                                                                                                                                                                                                                                                                                                                                                                                                                                                                                                                                                                                                                                 |                                                                                                                                   |
| ☐ Denial of c<br>☐ Parent/gra<br>☐Property wa | lassific<br>indpare<br>as not s<br>ersonal<br>red by | ation<br>int rec<br>substa<br>propa<br>s.193                                                                                                                                                                                                                                                                                                                                                                                                                                                                                                                                                                                                                                                                                                                                                                                                                                                                                                                                                                                                                                                                                                                                                                                                                                                                                                                                                                                                                                                                                                                                                                                                                                                                                                                                                                                                                                                                                                                                                                                                                                                                                   | duction<br>antially o<br>erty valu<br>3.052. (s | complete on<br>le (You mus<br>.194.034, F    | st have timely filed   | (Include a da<br>a∐Qualifying impr                                 | te filing of execute-stamped of covernent (s. 19 control (s. 19 co | emption or classification<br>copy of application.)<br>93.1555(5), F.S.) or change of<br>3.155(3), 193.1554(5), or                 |
| determin  Enter the by the regroup.           | ation tle<br>time (i<br>queste                       | hat th<br>n min<br>d time                                                                                                                                                                                                                                                                                                                                                                                                                                                                                                                                                                                                                                                                                                                                                                                                                                                                                                                                                                                                                                                                                                                                                                                                                                                                                                                                                                                                                                                                                                                                                                                                                                                                                                                                                                                                                                                                                                                                                                                                                                                                                                      | ey are s<br>utes) yo<br>e. For sin              | ubstantially<br>u think you<br>gle joint pet |                        | 1(3)(e), (f), and (g<br>ir case. Most hear<br>its, parcels, or acc | g), F.S.)<br>rings take 15 r<br>counts, provid                                                                                                                                                                                                                                                                                                                                                                                                                                                                                                                                                                                                                                                                                                                                                                                                                                                                                                                                                                                                                                                                                                                                                                                                                                                                                                                                                                                                                                                                                                                                                                                                                                                                                                                                                                                                                                                                                                                                                                                                                                                                                 | minutes. The VAB is not bound<br>to the time needed for the entire                                                                |
| You have the evidence direct                  | right to                                             | exch<br>he pr                                                                                                                                                                                                                                                                                                                                                                                                                                                                                                                                                                                                                                                                                                                                                                                                                                                                                                                                                                                                                                                                                                                                                                                                                                                                                                                                                                                                                                                                                                                                                                                                                                                                                                                                                                                                                                                                                                                                                                                                                                                                                                                  | nange ev<br>operty a                            | vidence with ppraiser at                     | n the property appr    | aiser. To initiate the                                             | he exchange<br>d make a writ                                                                                                                                                                                                                                                                                                                                                                                                                                                                                                                                                                                                                                                                                                                                                                                                                                                                                                                                                                                                                                                                                                                                                                                                                                                                                                                                                                                                                                                                                                                                                                                                                                                                                                                                                                                                                                                                                                                                                                                                                                                                                                   | e, you must submit your<br>tten request for the property                                                                          |
| of your proper                                | ty reco                                              | rd ca<br>. Whe                                                                                                                                                                                                                                                                                                                                                                                                                                                                                                                                                                                                                                                                                                                                                                                                                                                                                                                                                                                                                                                                                                                                                                                                                                                                                                                                                                                                                                                                                                                                                                                                                                                                                                                                                                                                                                                                                                                                                                                                                                                                                                                 | rd conta<br>en the p                            | ining inform<br>roperty app                  | nation relevant to the | e computation of                                                   | your current                                                                                                                                                                                                                                                                                                                                                                                                                                                                                                                                                                                                                                                                                                                                                                                                                                                                                                                                                                                                                                                                                                                                                                                                                                                                                                                                                                                                                                                                                                                                                                                                                                                                                                                                                                                                                                                                                                                                                                                                                                                                                                                   | the property appraiser a copy<br>assessment, with confidential<br>send the property record card                                   |