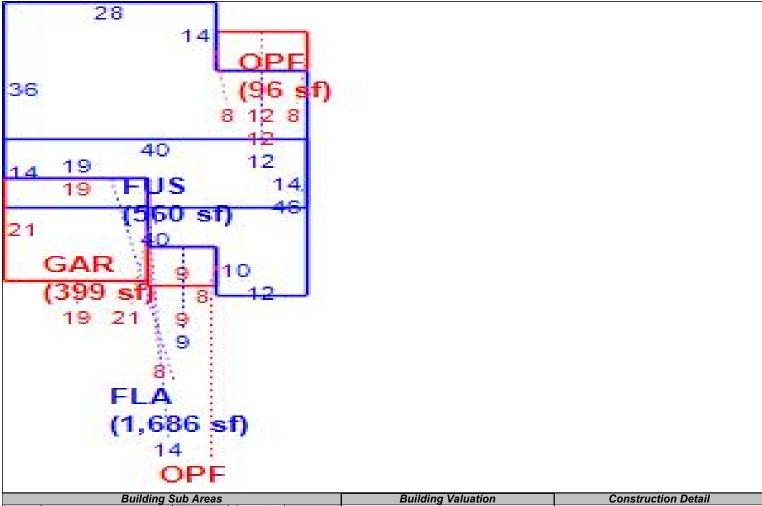

|                                               | 34.7                                                 |                                                                                                                                                                                                                                                                                                                                                                                                                                                                                                                                                                                                                                                                                                                                                                                                                                                                                                                                                                                                                                                                                                                                                                                                                                                                                                                                                                                                                                                                                                                                                                                                                                                                                                                                                                                                                                                                                                                                                                                                                                                                                                                                |                                                 | EDEYGL                                       | erkoftheva             | LUZ ADJUSTM                                                        | ENT BOARD                                                                                                                                                                                                                                                                                                                                                                                                                                                                                                                                                                                                                                                                                                                                                                                                                                                                                                                                                                                                                                                                                                                                                                                                                                                                                                                                                                                                                                                                                                                                                                                                                                                                                                                                                                                                                                                                                                                                                                                                                                                                                                                      | D(MAB)                                                                                                                            |
|-----------------------------------------------|------------------------------------------------------|--------------------------------------------------------------------------------------------------------------------------------------------------------------------------------------------------------------------------------------------------------------------------------------------------------------------------------------------------------------------------------------------------------------------------------------------------------------------------------------------------------------------------------------------------------------------------------------------------------------------------------------------------------------------------------------------------------------------------------------------------------------------------------------------------------------------------------------------------------------------------------------------------------------------------------------------------------------------------------------------------------------------------------------------------------------------------------------------------------------------------------------------------------------------------------------------------------------------------------------------------------------------------------------------------------------------------------------------------------------------------------------------------------------------------------------------------------------------------------------------------------------------------------------------------------------------------------------------------------------------------------------------------------------------------------------------------------------------------------------------------------------------------------------------------------------------------------------------------------------------------------------------------------------------------------------------------------------------------------------------------------------------------------------------------------------------------------------------------------------------------------|-------------------------------------------------|----------------------------------------------|------------------------|--------------------------------------------------------------------|--------------------------------------------------------------------------------------------------------------------------------------------------------------------------------------------------------------------------------------------------------------------------------------------------------------------------------------------------------------------------------------------------------------------------------------------------------------------------------------------------------------------------------------------------------------------------------------------------------------------------------------------------------------------------------------------------------------------------------------------------------------------------------------------------------------------------------------------------------------------------------------------------------------------------------------------------------------------------------------------------------------------------------------------------------------------------------------------------------------------------------------------------------------------------------------------------------------------------------------------------------------------------------------------------------------------------------------------------------------------------------------------------------------------------------------------------------------------------------------------------------------------------------------------------------------------------------------------------------------------------------------------------------------------------------------------------------------------------------------------------------------------------------------------------------------------------------------------------------------------------------------------------------------------------------------------------------------------------------------------------------------------------------------------------------------------------------------------------------------------------------|-----------------------------------------------------------------------------------------------------------------------------------|
| Petition# ${\mathcal A}$                      | 02                                                   | and the state of t |                                                 | 2                                            | County Lake            |                                                                    | Tax year <b>202</b> 4                                                                                                                                                                                                                                                                                                                                                                                                                                                                                                                                                                                                                                                                                                                                                                                                                                                                                                                                                                                                                                                                                                                                                                                                                                                                                                                                                                                                                                                                                                                                                                                                                                                                                                                                                                                                                                                                                                                                                                                                                                                                                                          |                                                                                                                                   |
|                                               |                                                      |                                                                                                                                                                                                                                                                                                                                                                                                                                                                                                                                                                                                                                                                                                                                                                                                                                                                                                                                                                                                                                                                                                                                                                                                                                                                                                                                                                                                                                                                                                                                                                                                                                                                                                                                                                                                                                                                                                                                                                                                                                                                                                                                | illula.                                         | ) (Q(                                        | OMPLETED BY T          | HEPENINONIE                                                        |                                                                                                                                                                                                                                                                                                                                                                                                                                                                                                                                                                                                                                                                                                                                                                                                                                                                                                                                                                                                                                                                                                                                                                                                                                                                                                                                                                                                                                                                                                                                                                                                                                                                                                                                                                                                                                                                                                                                                                                                                                                                                                                                |                                                                                                                                   |
| PART 1. Tax                                   | payer                                                | nforr                                                                                                                                                                                                                                                                                                                                                                                                                                                                                                                                                                                                                                                                                                                                                                                                                                                                                                                                                                                                                                                                                                                                                                                                                                                                                                                                                                                                                                                                                                                                                                                                                                                                                                                                                                                                                                                                                                                                                                                                                                                                                                                          | nation                                          |                                              |                        | ng anita                                                           |                                                                                                                                                                                                                                                                                                                                                                                                                                                                                                                                                                                                                                                                                                                                                                                                                                                                                                                                                                                                                                                                                                                                                                                                                                                                                                                                                                                                                                                                                                                                                                                                                                                                                                                                                                                                                                                                                                                                                                                                                                                                                                                                |                                                                                                                                   |
|                                               |                                                      | ican H                                                                                                                                                                                                                                                                                                                                                                                                                                                                                                                                                                                                                                                                                                                                                                                                                                                                                                                                                                                                                                                                                                                                                                                                                                                                                                                                                                                                                                                                                                                                                                                                                                                                                                                                                                                                                                                                                                                                                                                                                                                                                                                         | omes 4 R                                        | ent, LLC; AMH                                | l Development, LLC     | Representative:                                                    | Ryan, LLC o                                                                                                                                                                                                                                                                                                                                                                                                                                                                                                                                                                                                                                                                                                                                                                                                                                                                                                                                                                                                                                                                                                                                                                                                                                                                                                                                                                                                                                                                                                                                                                                                                                                                                                                                                                                                                                                                                                                                                                                                                                                                                                                    | c/o Robert Peyton                                                                                                                 |
| Mailing addres<br>for notices                 |                                                      | 1622                                                                                                                                                                                                                                                                                                                                                                                                                                                                                                                                                                                                                                                                                                                                                                                                                                                                                                                                                                                                                                                                                                                                                                                                                                                                                                                                                                                                                                                                                                                                                                                                                                                                                                                                                                                                                                                                                                                                                                                                                                                                                                                           | , LLC<br>) North S<br>sdale, A                  | Scottsdale R<br>Z 85254                      | Rd, Ste 650            | Parcel ID and physical address or TPP account #                    |                                                                                                                                                                                                                                                                                                                                                                                                                                                                                                                                                                                                                                                                                                                                                                                                                                                                                                                                                                                                                                                                                                                                                                                                                                                                                                                                                                                                                                                                                                                                                                                                                                                                                                                                                                                                                                                                                                                                                                                                                                                                                                                                | 031000002200<br>run Loop                                                                                                          |
| Phone <b>954-7</b>                            | 40-624                                               | 0                                                                                                                                                                                                                                                                                                                                                                                                                                                                                                                                                                                                                                                                                                                                                                                                                                                                                                                                                                                                                                                                                                                                                                                                                                                                                                                                                                                                                                                                                                                                                                                                                                                                                                                                                                                                                                                                                                                                                                                                                                                                                                                              |                                                 |                                              |                        | Email                                                              | Residentia                                                                                                                                                                                                                                                                                                                                                                                                                                                                                                                                                                                                                                                                                                                                                                                                                                                                                                                                                                                                                                                                                                                                                                                                                                                                                                                                                                                                                                                                                                                                                                                                                                                                                                                                                                                                                                                                                                                                                                                                                                                                                                                     | IAppeals@ryan.com                                                                                                                 |
| The standard                                  | way to                                               | recei                                                                                                                                                                                                                                                                                                                                                                                                                                                                                                                                                                                                                                                                                                                                                                                                                                                                                                                                                                                                                                                                                                                                                                                                                                                                                                                                                                                                                                                                                                                                                                                                                                                                                                                                                                                                                                                                                                                                                                                                                                                                                                                          | ve inforr                                       | nation is by                                 | US mail. If possible   | e, I prefer to recei                                               | ive informatio                                                                                                                                                                                                                                                                                                                                                                                                                                                                                                                                                                                                                                                                                                                                                                                                                                                                                                                                                                                                                                                                                                                                                                                                                                                                                                                                                                                                                                                                                                                                                                                                                                                                                                                                                                                                                                                                                                                                                                                                                                                                                                                 | on by 🗹 email 🗌 fax.                                                                                                              |
| ☐ I am filing documen                         |                                                      |                                                                                                                                                                                                                                                                                                                                                                                                                                                                                                                                                                                                                                                                                                                                                                                                                                                                                                                                                                                                                                                                                                                                                                                                                                                                                                                                                                                                                                                                                                                                                                                                                                                                                                                                                                                                                                                                                                                                                                                                                                                                                                                                |                                                 |                                              | eadline. I have atta   | ched a statement                                                   | of the reasor                                                                                                                                                                                                                                                                                                                                                                                                                                                                                                                                                                                                                                                                                                                                                                                                                                                                                                                                                                                                                                                                                                                                                                                                                                                                                                                                                                                                                                                                                                                                                                                                                                                                                                                                                                                                                                                                                                                                                                                                                                                                                                                  | ns I filed late and any                                                                                                           |
| your evide<br>evidence.                       | nce to t<br>The <b>V</b> A                           | he va<br>.B or                                                                                                                                                                                                                                                                                                                                                                                                                                                                                                                                                                                                                                                                                                                                                                                                                                                                                                                                                                                                                                                                                                                                                                                                                                                                                                                                                                                                                                                                                                                                                                                                                                                                                                                                                                                                                                                                                                                                                                                                                                                                                                                 | lue adjus<br>special r                          | stment board<br>nagistrate ri                | d clerk. Florida law a | allows the property<br>or the same statute                         | appraiser to o<br>ory guidelines                                                                                                                                                                                                                                                                                                                                                                                                                                                                                                                                                                                                                                                                                                                                                                                                                                                                                                                                                                                                                                                                                                                                                                                                                                                                                                                                                                                                                                                                                                                                                                                                                                                                                                                                                                                                                                                                                                                                                                                                                                                                                               | must submit duplicate copies o<br>cross examine or object to you<br>s as if you were present.)<br>Historic, commercial or nonprof |
| ☐ Commercia                                   | ai 🗆                                                 | Res. (                                                                                                                                                                                                                                                                                                                                                                                                                                                                                                                                                                                                                                                                                                                                                                                                                                                                                                                                                                                                                                                                                                                                                                                                                                                                                                                                                                                                                                                                                                                                                                                                                                                                                                                                                                                                                                                                                                                                                                                                                                                                                                                         | 5+ units                                        | ☐ Agricultu                                  | ral or classified use  | ☐ Vacant lots and                                                  | dacreage [                                                                                                                                                                                                                                                                                                                                                                                                                                                                                                                                                                                                                                                                                                                                                                                                                                                                                                                                                                                                                                                                                                                                                                                                                                                                                                                                                                                                                                                                                                                                                                                                                                                                                                                                                                                                                                                                                                                                                                                                                                                                                                                     | Business machinery, equipmen                                                                                                      |
| PART 2. Rea                                   | ason fo                                              | r Pet                                                                                                                                                                                                                                                                                                                                                                                                                                                                                                                                                                                                                                                                                                                                                                                                                                                                                                                                                                                                                                                                                                                                                                                                                                                                                                                                                                                                                                                                                                                                                                                                                                                                                                                                                                                                                                                                                                                                                                                                                                                                                                                          | ition :                                         | Checl                                        | k one. If more that    | one, file a sepa                                                   | rate petition.                                                                                                                                                                                                                                                                                                                                                                                                                                                                                                                                                                                                                                                                                                                                                                                                                                                                                                                                                                                                                                                                                                                                                                                                                                                                                                                                                                                                                                                                                                                                                                                                                                                                                                                                                                                                                                                                                                                                                                                                                                                                                                                 |                                                                                                                                   |
| ☐ Denial of c<br>☐ Parent/gra<br>☐Property wa | lassific<br>indpare<br>as not s<br>ersonal<br>red by | ation<br>int rec<br>substa<br>propa<br>s.193                                                                                                                                                                                                                                                                                                                                                                                                                                                                                                                                                                                                                                                                                                                                                                                                                                                                                                                                                                                                                                                                                                                                                                                                                                                                                                                                                                                                                                                                                                                                                                                                                                                                                                                                                                                                                                                                                                                                                                                                                                                                                   | duction<br>antially o<br>erty valu<br>3.052. (s | complete on<br>le (You mus<br>.194.034, F    | st have timely filed   | (Include a da<br>a∐Qualifying impr                                 | te filing of execute-stamped of covernent (s. 19 control (s. 19 co | emption or classification<br>copy of application.)<br>93.1555(5), F.S.) or change of<br>3.155(3), 193.1554(5), or                 |
| determin  Enter the by the regroup.           | ation tle<br>time (i<br>queste                       | hat th<br>n min<br>d time                                                                                                                                                                                                                                                                                                                                                                                                                                                                                                                                                                                                                                                                                                                                                                                                                                                                                                                                                                                                                                                                                                                                                                                                                                                                                                                                                                                                                                                                                                                                                                                                                                                                                                                                                                                                                                                                                                                                                                                                                                                                                                      | ey are s<br>utes) yo<br>e. For sin              | ubstantially<br>u think you<br>gle joint pet |                        | 1(3)(e), (f), and (g<br>ir case. Most hear<br>its, parcels, or acc | g), F.S.)<br>rings take 15 r<br>counts, provid                                                                                                                                                                                                                                                                                                                                                                                                                                                                                                                                                                                                                                                                                                                                                                                                                                                                                                                                                                                                                                                                                                                                                                                                                                                                                                                                                                                                                                                                                                                                                                                                                                                                                                                                                                                                                                                                                                                                                                                                                                                                                 | minutes. The VAB is not bound<br>to the time needed for the entire                                                                |
| You have the evidence direct                  | right to                                             | exch<br>he pr                                                                                                                                                                                                                                                                                                                                                                                                                                                                                                                                                                                                                                                                                                                                                                                                                                                                                                                                                                                                                                                                                                                                                                                                                                                                                                                                                                                                                                                                                                                                                                                                                                                                                                                                                                                                                                                                                                                                                                                                                                                                                                                  | nange ev<br>operty a                            | vidence with ppraiser at                     | n the property appr    | aiser. To initiate the                                             | he exchange<br>d make a writ                                                                                                                                                                                                                                                                                                                                                                                                                                                                                                                                                                                                                                                                                                                                                                                                                                                                                                                                                                                                                                                                                                                                                                                                                                                                                                                                                                                                                                                                                                                                                                                                                                                                                                                                                                                                                                                                                                                                                                                                                                                                                                   | e, you must submit your<br>tten request for the property                                                                          |
| of your proper                                | ty reco                                              | rd ca<br>. Whe                                                                                                                                                                                                                                                                                                                                                                                                                                                                                                                                                                                                                                                                                                                                                                                                                                                                                                                                                                                                                                                                                                                                                                                                                                                                                                                                                                                                                                                                                                                                                                                                                                                                                                                                                                                                                                                                                                                                                                                                                                                                                                                 | rd conta<br>en the p                            | ining inform<br>roperty app                  | nation relevant to the | e computation of                                                   | your current                                                                                                                                                                                                                                                                                                                                                                                                                                                                                                                                                                                                                                                                                                                                                                                                                                                                                                                                                                                                                                                                                                                                                                                                                                                                                                                                                                                                                                                                                                                                                                                                                                                                                                                                                                                                                                                                                                                                                                                                                                                                                                                   | the property appraiser a copy<br>assessment, with confidential<br>send the property record card                                   |