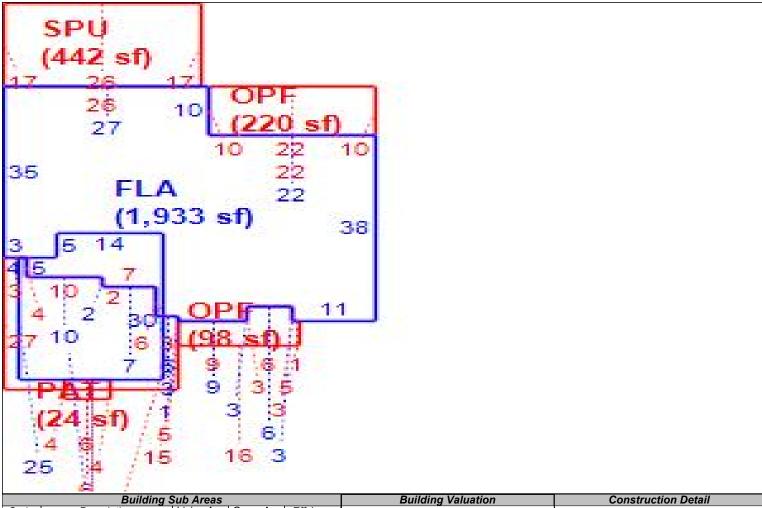

|                                               | 34.7                                                 |                                                                                                                                                                                                                                                                                                                                                                                                                                                                                                                                                                                                                                                                                                                                                                                                                                                                                                                                                                                                                                                                                                                                                                                                                                                                                                                                                                                                                                                                                                                                                                                                                                                                                                                                                                                                                                                                                                                                                                                                                                                                                                                                |                                                 | EDEYGL                                       | erkoftheva             | LUZ ADJUSTM                                                        | ENT BOARD                                                                                                                                                                                                                                                                                                                                                                                                                                                                                                                                                                                                                                                                                                                                                                                                                                                                                                                                                                                                                                                                                                                                                                                                                                                                                                                                                                                                                                                                                                                                                                                                                                                                                                                                                                                                                                                                                                                                                                                                                                                                                                                      | D(MAB)                                                                                                                            |
|-----------------------------------------------|------------------------------------------------------|--------------------------------------------------------------------------------------------------------------------------------------------------------------------------------------------------------------------------------------------------------------------------------------------------------------------------------------------------------------------------------------------------------------------------------------------------------------------------------------------------------------------------------------------------------------------------------------------------------------------------------------------------------------------------------------------------------------------------------------------------------------------------------------------------------------------------------------------------------------------------------------------------------------------------------------------------------------------------------------------------------------------------------------------------------------------------------------------------------------------------------------------------------------------------------------------------------------------------------------------------------------------------------------------------------------------------------------------------------------------------------------------------------------------------------------------------------------------------------------------------------------------------------------------------------------------------------------------------------------------------------------------------------------------------------------------------------------------------------------------------------------------------------------------------------------------------------------------------------------------------------------------------------------------------------------------------------------------------------------------------------------------------------------------------------------------------------------------------------------------------------|-------------------------------------------------|----------------------------------------------|------------------------|--------------------------------------------------------------------|--------------------------------------------------------------------------------------------------------------------------------------------------------------------------------------------------------------------------------------------------------------------------------------------------------------------------------------------------------------------------------------------------------------------------------------------------------------------------------------------------------------------------------------------------------------------------------------------------------------------------------------------------------------------------------------------------------------------------------------------------------------------------------------------------------------------------------------------------------------------------------------------------------------------------------------------------------------------------------------------------------------------------------------------------------------------------------------------------------------------------------------------------------------------------------------------------------------------------------------------------------------------------------------------------------------------------------------------------------------------------------------------------------------------------------------------------------------------------------------------------------------------------------------------------------------------------------------------------------------------------------------------------------------------------------------------------------------------------------------------------------------------------------------------------------------------------------------------------------------------------------------------------------------------------------------------------------------------------------------------------------------------------------------------------------------------------------------------------------------------------------|-----------------------------------------------------------------------------------------------------------------------------------|
| Petition# ${\mathcal A}$                      | 02                                                   | and the state of t |                                                 | 2                                            | County Lake            |                                                                    | Tax year <b>202</b> 4                                                                                                                                                                                                                                                                                                                                                                                                                                                                                                                                                                                                                                                                                                                                                                                                                                                                                                                                                                                                                                                                                                                                                                                                                                                                                                                                                                                                                                                                                                                                                                                                                                                                                                                                                                                                                                                                                                                                                                                                                                                                                                          |                                                                                                                                   |
|                                               |                                                      |                                                                                                                                                                                                                                                                                                                                                                                                                                                                                                                                                                                                                                                                                                                                                                                                                                                                                                                                                                                                                                                                                                                                                                                                                                                                                                                                                                                                                                                                                                                                                                                                                                                                                                                                                                                                                                                                                                                                                                                                                                                                                                                                | illula.                                         | ) (Q(                                        | OMPLETED BY T          | HEPENINONIE                                                        |                                                                                                                                                                                                                                                                                                                                                                                                                                                                                                                                                                                                                                                                                                                                                                                                                                                                                                                                                                                                                                                                                                                                                                                                                                                                                                                                                                                                                                                                                                                                                                                                                                                                                                                                                                                                                                                                                                                                                                                                                                                                                                                                |                                                                                                                                   |
| PART 1. Tax                                   | payer                                                | nforr                                                                                                                                                                                                                                                                                                                                                                                                                                                                                                                                                                                                                                                                                                                                                                                                                                                                                                                                                                                                                                                                                                                                                                                                                                                                                                                                                                                                                                                                                                                                                                                                                                                                                                                                                                                                                                                                                                                                                                                                                                                                                                                          | nation                                          |                                              |                        | ng anita                                                           |                                                                                                                                                                                                                                                                                                                                                                                                                                                                                                                                                                                                                                                                                                                                                                                                                                                                                                                                                                                                                                                                                                                                                                                                                                                                                                                                                                                                                                                                                                                                                                                                                                                                                                                                                                                                                                                                                                                                                                                                                                                                                                                                |                                                                                                                                   |
|                                               |                                                      | ican H                                                                                                                                                                                                                                                                                                                                                                                                                                                                                                                                                                                                                                                                                                                                                                                                                                                                                                                                                                                                                                                                                                                                                                                                                                                                                                                                                                                                                                                                                                                                                                                                                                                                                                                                                                                                                                                                                                                                                                                                                                                                                                                         | omes 4 R                                        | ent, LLC; AMH                                | l Development, LLC     | Representative:                                                    | Ryan, LLC o                                                                                                                                                                                                                                                                                                                                                                                                                                                                                                                                                                                                                                                                                                                                                                                                                                                                                                                                                                                                                                                                                                                                                                                                                                                                                                                                                                                                                                                                                                                                                                                                                                                                                                                                                                                                                                                                                                                                                                                                                                                                                                                    | c/o Robert Peyton                                                                                                                 |
| Mailing addres<br>for notices                 |                                                      | 1622                                                                                                                                                                                                                                                                                                                                                                                                                                                                                                                                                                                                                                                                                                                                                                                                                                                                                                                                                                                                                                                                                                                                                                                                                                                                                                                                                                                                                                                                                                                                                                                                                                                                                                                                                                                                                                                                                                                                                                                                                                                                                                                           | , LLC<br>) North S<br>sdale, A                  | Scottsdale R<br>Z 85254                      | Rd, Ste 650            | Parcel ID and physical address or TPP account #                    |                                                                                                                                                                                                                                                                                                                                                                                                                                                                                                                                                                                                                                                                                                                                                                                                                                                                                                                                                                                                                                                                                                                                                                                                                                                                                                                                                                                                                                                                                                                                                                                                                                                                                                                                                                                                                                                                                                                                                                                                                                                                                                                                | 031000002200<br>run Loop                                                                                                          |
| Phone <b>954-7</b>                            | 40-624                                               | 0                                                                                                                                                                                                                                                                                                                                                                                                                                                                                                                                                                                                                                                                                                                                                                                                                                                                                                                                                                                                                                                                                                                                                                                                                                                                                                                                                                                                                                                                                                                                                                                                                                                                                                                                                                                                                                                                                                                                                                                                                                                                                                                              |                                                 |                                              |                        | Email                                                              | Residentia                                                                                                                                                                                                                                                                                                                                                                                                                                                                                                                                                                                                                                                                                                                                                                                                                                                                                                                                                                                                                                                                                                                                                                                                                                                                                                                                                                                                                                                                                                                                                                                                                                                                                                                                                                                                                                                                                                                                                                                                                                                                                                                     | IAppeals@ryan.com                                                                                                                 |
| The standard                                  | way to                                               | recei                                                                                                                                                                                                                                                                                                                                                                                                                                                                                                                                                                                                                                                                                                                                                                                                                                                                                                                                                                                                                                                                                                                                                                                                                                                                                                                                                                                                                                                                                                                                                                                                                                                                                                                                                                                                                                                                                                                                                                                                                                                                                                                          | ve inforr                                       | nation is by                                 | US mail. If possible   | e, I prefer to recei                                               | ive informatio                                                                                                                                                                                                                                                                                                                                                                                                                                                                                                                                                                                                                                                                                                                                                                                                                                                                                                                                                                                                                                                                                                                                                                                                                                                                                                                                                                                                                                                                                                                                                                                                                                                                                                                                                                                                                                                                                                                                                                                                                                                                                                                 | on by 🗹 email 🗌 fax.                                                                                                              |
| ☐ I am filing documen                         |                                                      |                                                                                                                                                                                                                                                                                                                                                                                                                                                                                                                                                                                                                                                                                                                                                                                                                                                                                                                                                                                                                                                                                                                                                                                                                                                                                                                                                                                                                                                                                                                                                                                                                                                                                                                                                                                                                                                                                                                                                                                                                                                                                                                                |                                                 |                                              | eadline. I have atta   | ched a statement                                                   | of the reasor                                                                                                                                                                                                                                                                                                                                                                                                                                                                                                                                                                                                                                                                                                                                                                                                                                                                                                                                                                                                                                                                                                                                                                                                                                                                                                                                                                                                                                                                                                                                                                                                                                                                                                                                                                                                                                                                                                                                                                                                                                                                                                                  | ns I filed late and any                                                                                                           |
| your evide<br>evidence.                       | nce to t<br>The <b>V</b> A                           | he va<br>.B or                                                                                                                                                                                                                                                                                                                                                                                                                                                                                                                                                                                                                                                                                                                                                                                                                                                                                                                                                                                                                                                                                                                                                                                                                                                                                                                                                                                                                                                                                                                                                                                                                                                                                                                                                                                                                                                                                                                                                                                                                                                                                                                 | lue adjus<br>special r                          | stment board<br>nagistrate ri                | d clerk. Florida law a | allows the property<br>or the same statute                         | appraiser to o<br>ory guidelines                                                                                                                                                                                                                                                                                                                                                                                                                                                                                                                                                                                                                                                                                                                                                                                                                                                                                                                                                                                                                                                                                                                                                                                                                                                                                                                                                                                                                                                                                                                                                                                                                                                                                                                                                                                                                                                                                                                                                                                                                                                                                               | must submit duplicate copies o<br>cross examine or object to you<br>s as if you were present.)<br>Historic, commercial or nonprof |
| ☐ Commercia                                   | ai 🗆                                                 | Res. (                                                                                                                                                                                                                                                                                                                                                                                                                                                                                                                                                                                                                                                                                                                                                                                                                                                                                                                                                                                                                                                                                                                                                                                                                                                                                                                                                                                                                                                                                                                                                                                                                                                                                                                                                                                                                                                                                                                                                                                                                                                                                                                         | 5+ units                                        | ☐ Agricultu                                  | ral or classified use  | ☐ Vacant lots and                                                  | dacreage [                                                                                                                                                                                                                                                                                                                                                                                                                                                                                                                                                                                                                                                                                                                                                                                                                                                                                                                                                                                                                                                                                                                                                                                                                                                                                                                                                                                                                                                                                                                                                                                                                                                                                                                                                                                                                                                                                                                                                                                                                                                                                                                     | Business machinery, equipmen                                                                                                      |
| PART 2. Rea                                   | ason fo                                              | r Pet                                                                                                                                                                                                                                                                                                                                                                                                                                                                                                                                                                                                                                                                                                                                                                                                                                                                                                                                                                                                                                                                                                                                                                                                                                                                                                                                                                                                                                                                                                                                                                                                                                                                                                                                                                                                                                                                                                                                                                                                                                                                                                                          | ition :                                         | Checl                                        | k one. If more that    | one, file a sepa                                                   | rate petition.                                                                                                                                                                                                                                                                                                                                                                                                                                                                                                                                                                                                                                                                                                                                                                                                                                                                                                                                                                                                                                                                                                                                                                                                                                                                                                                                                                                                                                                                                                                                                                                                                                                                                                                                                                                                                                                                                                                                                                                                                                                                                                                 |                                                                                                                                   |
| ☐ Denial of c<br>☐ Parent/gra<br>☐Property wa | lassific<br>indpare<br>as not s<br>ersonal<br>red by | ation<br>int rec<br>substa<br>propa<br>s.193                                                                                                                                                                                                                                                                                                                                                                                                                                                                                                                                                                                                                                                                                                                                                                                                                                                                                                                                                                                                                                                                                                                                                                                                                                                                                                                                                                                                                                                                                                                                                                                                                                                                                                                                                                                                                                                                                                                                                                                                                                                                                   | duction<br>antially o<br>erty valu<br>3.052. (s | complete on<br>le (You mus<br>.194.034, F    | st have timely filed   | (Include a da<br>a∐Qualifying impr                                 | te filing of execute-stamped of covernent (s. 19 control (s. 19 co | emption or classification<br>copy of application.)<br>93.1555(5), F.S.) or change of<br>3.155(3), 193.1554(5), or                 |
| determin  Enter the by the regroup.           | ation tle<br>time (i<br>queste                       | hat th<br>n min<br>d time                                                                                                                                                                                                                                                                                                                                                                                                                                                                                                                                                                                                                                                                                                                                                                                                                                                                                                                                                                                                                                                                                                                                                                                                                                                                                                                                                                                                                                                                                                                                                                                                                                                                                                                                                                                                                                                                                                                                                                                                                                                                                                      | ey are s<br>utes) yo<br>e. For sin              | ubstantially<br>u think you<br>gle joint pet |                        | 1(3)(e), (f), and (g<br>ir case. Most hear<br>its, parcels, or acc | g), F.S.)<br>rings take 15 r<br>counts, provid                                                                                                                                                                                                                                                                                                                                                                                                                                                                                                                                                                                                                                                                                                                                                                                                                                                                                                                                                                                                                                                                                                                                                                                                                                                                                                                                                                                                                                                                                                                                                                                                                                                                                                                                                                                                                                                                                                                                                                                                                                                                                 | minutes. The VAB is not bound<br>to the time needed for the entire                                                                |
| You have the evidence direct                  | right to                                             | exch<br>he pr                                                                                                                                                                                                                                                                                                                                                                                                                                                                                                                                                                                                                                                                                                                                                                                                                                                                                                                                                                                                                                                                                                                                                                                                                                                                                                                                                                                                                                                                                                                                                                                                                                                                                                                                                                                                                                                                                                                                                                                                                                                                                                                  | nange ev<br>operty a                            | vidence with ppraiser at                     | n the property appr    | aiser. To initiate the                                             | he exchange<br>d make a writ                                                                                                                                                                                                                                                                                                                                                                                                                                                                                                                                                                                                                                                                                                                                                                                                                                                                                                                                                                                                                                                                                                                                                                                                                                                                                                                                                                                                                                                                                                                                                                                                                                                                                                                                                                                                                                                                                                                                                                                                                                                                                                   | e, you must submit your<br>tten request for the property                                                                          |
| of your proper                                | ty reco                                              | rd ca<br>. Whe                                                                                                                                                                                                                                                                                                                                                                                                                                                                                                                                                                                                                                                                                                                                                                                                                                                                                                                                                                                                                                                                                                                                                                                                                                                                                                                                                                                                                                                                                                                                                                                                                                                                                                                                                                                                                                                                                                                                                                                                                                                                                                                 | rd conta<br>en the p                            | ining inform<br>roperty app                  | nation relevant to the | e computation of                                                   | your current                                                                                                                                                                                                                                                                                                                                                                                                                                                                                                                                                                                                                                                                                                                                                                                                                                                                                                                                                                                                                                                                                                                                                                                                                                                                                                                                                                                                                                                                                                                                                                                                                                                                                                                                                                                                                                                                                                                                                                                                                                                                                                                   | the property appraiser a copy<br>assessment, with confidential<br>send the property record card                                   |