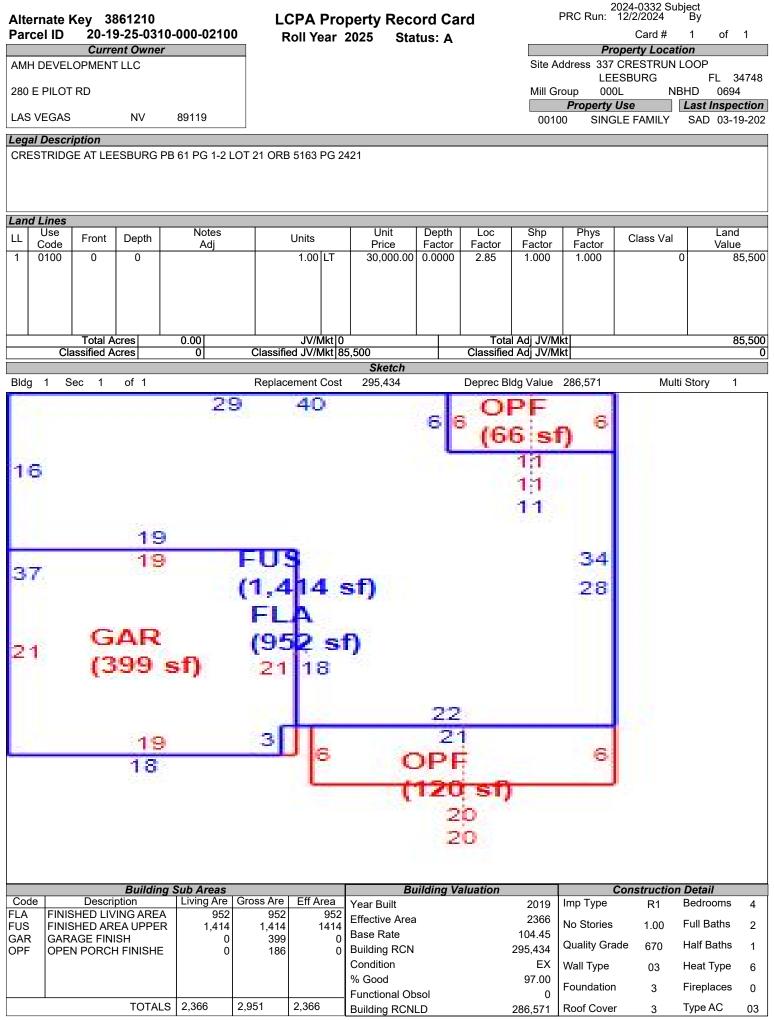

|                                                                                                                   |                                                                                                                                                                                                                                                                                                                                                                                                                                                                                                                                                                                                                                                                                                                                                                                                                                                                                                                                                                                                                                                                                                                                                                                                                                                                                                                                                                                                                                                                                                                                                                                                                                                                                                                                                                                                                                                                                                                                                                                                                                                                                                                                | <u> </u>                                                                                                                                      | NEWNSOUGALEUL                                                                                                    | NFEIOLAND (N                                                       |                                                                                                                                                                                                                                                                                                                                                                                                                                                                                                                                                                                                                                                                                                                                                                                                                                                                                                                                                                                                                                                                                                                                                                                                                                                                                                                                                                                                                                                                                                                                                                                                                                                                                                                                                                                                                                                                                                                                                                                                                                                                                                                                |
|-------------------------------------------------------------------------------------------------------------------|--------------------------------------------------------------------------------------------------------------------------------------------------------------------------------------------------------------------------------------------------------------------------------------------------------------------------------------------------------------------------------------------------------------------------------------------------------------------------------------------------------------------------------------------------------------------------------------------------------------------------------------------------------------------------------------------------------------------------------------------------------------------------------------------------------------------------------------------------------------------------------------------------------------------------------------------------------------------------------------------------------------------------------------------------------------------------------------------------------------------------------------------------------------------------------------------------------------------------------------------------------------------------------------------------------------------------------------------------------------------------------------------------------------------------------------------------------------------------------------------------------------------------------------------------------------------------------------------------------------------------------------------------------------------------------------------------------------------------------------------------------------------------------------------------------------------------------------------------------------------------------------------------------------------------------------------------------------------------------------------------------------------------------------------------------------------------------------------------------------------------------|-----------------------------------------------------------------------------------------------------------------------------------------------|------------------------------------------------------------------------------------------------------------------|--------------------------------------------------------------------|--------------------------------------------------------------------------------------------------------------------------------------------------------------------------------------------------------------------------------------------------------------------------------------------------------------------------------------------------------------------------------------------------------------------------------------------------------------------------------------------------------------------------------------------------------------------------------------------------------------------------------------------------------------------------------------------------------------------------------------------------------------------------------------------------------------------------------------------------------------------------------------------------------------------------------------------------------------------------------------------------------------------------------------------------------------------------------------------------------------------------------------------------------------------------------------------------------------------------------------------------------------------------------------------------------------------------------------------------------------------------------------------------------------------------------------------------------------------------------------------------------------------------------------------------------------------------------------------------------------------------------------------------------------------------------------------------------------------------------------------------------------------------------------------------------------------------------------------------------------------------------------------------------------------------------------------------------------------------------------------------------------------------------------------------------------------------------------------------------------------------------|
| Petition # 202                                                                                                    | 4-0332                                                                                                                                                                                                                                                                                                                                                                                                                                                                                                                                                                                                                                                                                                                                                                                                                                                                                                                                                                                                                                                                                                                                                                                                                                                                                                                                                                                                                                                                                                                                                                                                                                                                                                                                                                                                                                                                                                                                                                                                                                                                                                                         | County Lake                                                                                                                                   |                                                                                                                  | x year <b>2024</b>                                                 | Date received 9.12.24                                                                                                                                                                                                                                                                                                                                                                                                                                                                                                                                                                                                                                                                                                                                                                                                                                                                                                                                                                                                                                                                                                                                                                                                                                                                                                                                                                                                                                                                                                                                                                                                                                                                                                                                                                                                                                                                                                                                                                                                                                                                                                          |
| <b>c</b> 3                                                                                                        |                                                                                                                                                                                                                                                                                                                                                                                                                                                                                                                                                                                                                                                                                                                                                                                                                                                                                                                                                                                                                                                                                                                                                                                                                                                                                                                                                                                                                                                                                                                                                                                                                                                                                                                                                                                                                                                                                                                                                                                                                                                                                                                                | <b>COMPLETED EV TI</b>                                                                                                                        | HEPERMONER                                                                                                       |                                                                    |                                                                                                                                                                                                                                                                                                                                                                                                                                                                                                                                                                                                                                                                                                                                                                                                                                                                                                                                                                                                                                                                                                                                                                                                                                                                                                                                                                                                                                                                                                                                                                                                                                                                                                                                                                                                                                                                                                                                                                                                                                                                                                                                |
| PART 1. Taxpaye                                                                                                   | · · · · · · · · · · · · · · · · · · ·                                                                                                                                                                                                                                                                                                                                                                                                                                                                                                                                                                                                                                                                                                                                                                                                                                                                                                                                                                                                                                                                                                                                                                                                                                                                                                                                                                                                                                                                                                                                                                                                                                                                                                                                                                                                                                                                                                                                                                                                                                                                                          |                                                                                                                                               | · · · · · · · · · · · · · · · · · · ·                                                                            |                                                                    | and the second s |
|                                                                                                                   | erican Homes 4 Rent, LLC                                                                                                                                                                                                                                                                                                                                                                                                                                                                                                                                                                                                                                                                                                                                                                                                                                                                                                                                                                                                                                                                                                                                                                                                                                                                                                                                                                                                                                                                                                                                                                                                                                                                                                                                                                                                                                                                                                                                                                                                                                                                                                       | ; AMH Development, LLC                                                                                                                        | Representative: Ry                                                                                               | yan, LLC c/o                                                       | Robert Peyton                                                                                                                                                                                                                                                                                                                                                                                                                                                                                                                                                                                                                                                                                                                                                                                                                                                                                                                                                                                                                                                                                                                                                                                                                                                                                                                                                                                                                                                                                                                                                                                                                                                                                                                                                                                                                                                                                                                                                                                                                                                                                                                  |
| Mailing address<br>for notices                                                                                    | Ryan, LLC<br>16220 North Scottsd<br>Scottsdale, AZ 8525                                                                                                                                                                                                                                                                                                                                                                                                                                                                                                                                                                                                                                                                                                                                                                                                                                                                                                                                                                                                                                                                                                                                                                                                                                                                                                                                                                                                                                                                                                                                                                                                                                                                                                                                                                                                                                                                                                                                                                                                                                                                        |                                                                                                                                               | physical address                                                                                                 | 20-19-25-031<br>337 Crestrur                                       |                                                                                                                                                                                                                                                                                                                                                                                                                                                                                                                                                                                                                                                                                                                                                                                                                                                                                                                                                                                                                                                                                                                                                                                                                                                                                                                                                                                                                                                                                                                                                                                                                                                                                                                                                                                                                                                                                                                                                                                                                                                                                                                                |
| Phone 954-740-62                                                                                                  | 240                                                                                                                                                                                                                                                                                                                                                                                                                                                                                                                                                                                                                                                                                                                                                                                                                                                                                                                                                                                                                                                                                                                                                                                                                                                                                                                                                                                                                                                                                                                                                                                                                                                                                                                                                                                                                                                                                                                                                                                                                                                                                                                            |                                                                                                                                               | Email F                                                                                                          | ResidentialA                                                       | ppeals@ryan.com                                                                                                                                                                                                                                                                                                                                                                                                                                                                                                                                                                                                                                                                                                                                                                                                                                                                                                                                                                                                                                                                                                                                                                                                                                                                                                                                                                                                                                                                                                                                                                                                                                                                                                                                                                                                                                                                                                                                                                                                                                                                                                                |
| The standard way to                                                                                               | o receive information                                                                                                                                                                                                                                                                                                                                                                                                                                                                                                                                                                                                                                                                                                                                                                                                                                                                                                                                                                                                                                                                                                                                                                                                                                                                                                                                                                                                                                                                                                                                                                                                                                                                                                                                                                                                                                                                                                                                                                                                                                                                                                          | is by US mail. If possible                                                                                                                    | e, I prefer to receive                                                                                           | information b                                                      | oy 🗹 email 🗌 fax.                                                                                                                                                                                                                                                                                                                                                                                                                                                                                                                                                                                                                                                                                                                                                                                                                                                                                                                                                                                                                                                                                                                                                                                                                                                                                                                                                                                                                                                                                                                                                                                                                                                                                                                                                                                                                                                                                                                                                                                                                                                                                                              |
|                                                                                                                   | etition after the petition to the petition after th | on deadline. I have attac<br>nt.                                                                                                              | hed a statement of                                                                                               | the reasons I                                                      | l filed late and any                                                                                                                                                                                                                                                                                                                                                                                                                                                                                                                                                                                                                                                                                                                                                                                                                                                                                                                                                                                                                                                                                                                                                                                                                                                                                                                                                                                                                                                                                                                                                                                                                                                                                                                                                                                                                                                                                                                                                                                                                                                                                                           |
| your evidence to<br>evidence. The V                                                                               | o the value adjustment<br>/AB or special magistr                                                                                                                                                                                                                                                                                                                                                                                                                                                                                                                                                                                                                                                                                                                                                                                                                                                                                                                                                                                                                                                                                                                                                                                                                                                                                                                                                                                                                                                                                                                                                                                                                                                                                                                                                                                                                                                                                                                                                                                                                                                                               | board clerk. Florida law a<br>ate ruling will occur unde                                                                                      | llows the property ap<br>r the same statutory                                                                    | opraiser to cro<br>guidelines as                                   | • • •                                                                                                                                                                                                                                                                                                                                                                                                                                                                                                                                                                                                                                                                                                                                                                                                                                                                                                                                                                                                                                                                                                                                                                                                                                                                                                                                                                                                                                                                                                                                                                                                                                                                                                                                                                                                                                                                                                                                                                                                                                                                                                                          |
|                                                                                                                   |                                                                                                                                                                                                                                                                                                                                                                                                                                                                                                                                                                                                                                                                                                                                                                                                                                                                                                                                                                                                                                                                                                                                                                                                                                                                                                                                                                                                                                                                                                                                                                                                                                                                                                                                                                                                                                                                                                                                                                                                                                                                                                                                | ustrial and miscellaneou<br>icultural or classified use                                                                                       | Is High-water rech                                                                                               | -                                                                  | Historic, commercial or nonprofit<br>Business machinery, equipment                                                                                                                                                                                                                                                                                                                                                                                                                                                                                                                                                                                                                                                                                                                                                                                                                                                                                                                                                                                                                                                                                                                                                                                                                                                                                                                                                                                                                                                                                                                                                                                                                                                                                                                                                                                                                                                                                                                                                                                                                                                             |
| PART 2. Reason                                                                                                    | for Petition C                                                                                                                                                                                                                                                                                                                                                                                                                                                                                                                                                                                                                                                                                                                                                                                                                                                                                                                                                                                                                                                                                                                                                                                                                                                                                                                                                                                                                                                                                                                                                                                                                                                                                                                                                                                                                                                                                                                                                                                                                                                                                                                 | heck one. If more than                                                                                                                        | one, file a separat                                                                                              | te petition.                                                       |                                                                                                                                                                                                                                                                                                                                                                                                                                                                                                                                                                                                                                                                                                                                                                                                                                                                                                                                                                                                                                                                                                                                                                                                                                                                                                                                                                                                                                                                                                                                                                                                                                                                                                                                                                                                                                                                                                                                                                                                                                                                                                                                |
| Denial of classif                                                                                                 |                                                                                                                                                                                                                                                                                                                                                                                                                                                                                                                                                                                                                                                                                                                                                                                                                                                                                                                                                                                                                                                                                                                                                                                                                                                                                                                                                                                                                                                                                                                                                                                                                                                                                                                                                                                                                                                                                                                                                                                                                                                                                                                                | crease 🔲 increase                                                                                                                             | Denial of exem                                                                                                   | ption Select o                                                     | or enter type:                                                                                                                                                                                                                                                                                                                                                                                                                                                                                                                                                                                                                                                                                                                                                                                                                                                                                                                                                                                                                                                                                                                                                                                                                                                                                                                                                                                                                                                                                                                                                                                                                                                                                                                                                                                                                                                                                                                                                                                                                                                                                                                 |
| Tangible persona                                                                                                  | substantially comple                                                                                                                                                                                                                                                                                                                                                                                                                                                                                                                                                                                                                                                                                                                                                                                                                                                                                                                                                                                                                                                                                                                                                                                                                                                                                                                                                                                                                                                                                                                                                                                                                                                                                                                                                                                                                                                                                                                                                                                                                                                                                                           | ı must have timely filed a<br>34, F.S.))                                                                                                      | (Include a date-<br>a_Qualifying improv                                                                          | -stamped cop<br>ement (s. 193.<br>ontrol (s. 193.1                 | ption or classification<br>by of application.)<br>1555(5), F.S.) or change of<br>55(3), 193.1554(5), or                                                                                                                                                                                                                                                                                                                                                                                                                                                                                                                                                                                                                                                                                                                                                                                                                                                                                                                                                                                                                                                                                                                                                                                                                                                                                                                                                                                                                                                                                                                                                                                                                                                                                                                                                                                                                                                                                                                                                                                                                        |
| determination<br>5 Enter the time<br>by the request<br>group.                                                     | that they are substar<br>(in minutes) you think<br>ed time. For single join                                                                                                                                                                                                                                                                                                                                                                                                                                                                                                                                                                                                                                                                                                                                                                                                                                                                                                                                                                                                                                                                                                                                                                                                                                                                                                                                                                                                                                                                                                                                                                                                                                                                                                                                                                                                                                                                                                                                                                                                                                                    |                                                                                                                                               | 1(3)(e), (f), and (g),<br>r case. Most hearing<br>its, parcels, or accou                                         | F.S.)<br>gs take 15 mir<br>unts, provide tl                        | nutes. The VAB is not bound<br>he time needed for the entire                                                                                                                                                                                                                                                                                                                                                                                                                                                                                                                                                                                                                                                                                                                                                                                                                                                                                                                                                                                                                                                                                                                                                                                                                                                                                                                                                                                                                                                                                                                                                                                                                                                                                                                                                                                                                                                                                                                                                                                                                                                                   |
| You have the right<br>evidence directly to<br>appraiser's evidence<br>You have the right,<br>of your property rec | to exchange evidence<br>the property appraise<br>e. At the hearing, you<br>regardless of whethe<br>cord card containing in                                                                                                                                                                                                                                                                                                                                                                                                                                                                                                                                                                                                                                                                                                                                                                                                                                                                                                                                                                                                                                                                                                                                                                                                                                                                                                                                                                                                                                                                                                                                                                                                                                                                                                                                                                                                                                                                                                                                                                                                     | e with the property appra<br>er at least 15 days befor<br>a have the right to have<br>er you initiate the eviden<br>nformation relevant to th | aiser. To initiate the<br>re the hearing and n<br>witnesses sworn.<br>ce exchange, to rec<br>e computation of yo | exchange, yo<br>nake a writter<br>ceive from the<br>our current as |                                                                                                                                                                                                                                                                                                                                                                                                                                                                                                                                                                                                                                                                                                                                                                                                                                                                                                                                                                                                                                                                                                                                                                                                                                                                                                                                                                                                                                                                                                                                                                                                                                                                                                                                                                                                                                                                                                                                                                                                                                                                                                                                |
|                                                                                                                   | how to obtain it onlin                                                                                                                                                                                                                                                                                                                                                                                                                                                                                                                                                                                                                                                                                                                                                                                                                                                                                                                                                                                                                                                                                                                                                                                                                                                                                                                                                                                                                                                                                                                                                                                                                                                                                                                                                                                                                                                                                                                                                                                                                                                                                                         |                                                                                                                                               |                                                                                                                  |                                                                    | ······                                                                                                                                                                                                                                                                                                                                                                                                                                                                                                                                                                                                                                                                                                                                                                                                                                                                                                                                                                                                                                                                                                                                                                                                                                                                                                                                                                                                                                                                                                                                                                                                                                                                                                                                                                                                                                                                                                                                                                                                                                                                                                                         |