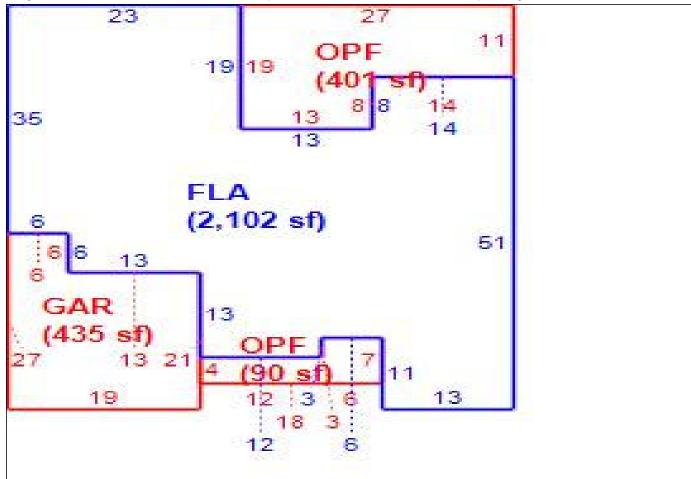

# LAKE COUNTY PROPERTY APPRAISER VAB APPEAL WORKSHEET RESIDENTIAL

| Petition #          |                    | 2024-0325     |                   | Alternate Ke                          | ey: <b>3861194</b> | Parcel II       | D: <b>20-19-25-031</b> | 0-000-00500     |
|---------------------|--------------------|---------------|-------------------|---------------------------------------|--------------------|-----------------|------------------------|-----------------|
| Petitioner Name     | Robert             | Peyton, Rya   | an LLC            | _                                     |                    |                 | Check if Mult          | tiple Parcels   |
| The Petitioner is:  | Taxpayer of Red    | , ,           | payer's agent     | Property                              |                    | TRUN LOOP       |                        | •               |
| Other, Explain:     |                    | oo.aa.x       | payer o agent     | Address                               | LEES               | BURG            |                        |                 |
|                     |                    |               | _                 |                                       |                    |                 |                        |                 |
| Owner Name          | AMH DE             | EVELOPME      | NT LLC            | Value from                            |                    | Board Action    | · I Vallie atter B     | oard Action     |
|                     |                    |               |                   | TRIM Notice                           | Value present      | ed by Prop Appr | Value alter B          | ouru / totioii  |
| 1. Just Value, red  | uired              |               |                   | \$ 367,17                             | 74 \$              | 367,174         | 4                      |                 |
| 2. Assessed or cl   |                    | ue. *if appli | icable            | \$ 347,55                             |                    | 347,550         |                        |                 |
| 3. Exempt value,    |                    |               |                   | \$                                    | -                  | ,               | -                      |                 |
| 4. Taxable Value,   | *required          |               |                   | \$ 347,55                             | 50 \$              | 347,550         | 0                      |                 |
| *All values entered | •                  | ty taxable va | lues School and   | · · · · · · · · · · · · · · · · · · · |                    |                 | -                      |                 |
| 7 III Valado ontoro | a cricaia po coarr | ty taxable ve | ilaco, concor and | TOTAL TEXTING                         | dationty values    | may amor.       |                        |                 |
| Last Sale Date      | 8/31/2018          | Pric          | ce: \$1,21        | 5,000                                 | Arm's Length 🗸     | Distressed      | Book <u>5163</u> P     | age <u>2421</u> |
| ITEM                | Subje              | ct            | Compara           | ble #1                                | Compara            | ble #2          | Comparal               | ble #3          |
| AK#                 | 38611              | 94            | 38611             | 92                                    | 38611              | 96              | 39311                  | 82              |
| Address             | 221 CRESTRI        | JN LOOP       | 213 CRESTR        | UN LOOP                               | 229 CRESTR         | JN LOOP         | 1100 BRADFO            | RD RIDGE        |
| Address             | LEESBU             | JRG           | LEESBI            | JRG                                   | LEESBU             | JRG             | DR                     |                 |
| Proximity           |                    |               | SAME              | SUB                                   | SAME S             | SUB             | <1 MIL                 | .E              |
| Sales Price         |                    |               | \$443,0           | 00                                    | \$419,5            | 00              | \$510,30               | 00              |
| Cost of Sale        |                    |               | -15%              | 6                                     | -15%               | Ď               | -15%                   | Ď               |
| Time Adjust         |                    |               | 1.20              | %                                     | 3.20%              | 6               | 3.20%                  | 6               |
| Adjusted Sale       |                    |               | \$381,8           | 66                                    | \$369,9            | 99              | \$450,0                | 85              |
| \$/SF FLA           | \$159.02 p         | er SF         | \$154.10          | per SF                                | \$176.02 p         | er SF           | \$158.48 p             | er SF           |
| Sale Date           |                    |               | 9/21/2            | 023                                   | 4/3/20             | 23              | 4/28/20                | )23             |
| Terms of Sale       |                    |               | ✓ Arm's Length    | Distressed                            | ✓ Arm's Length     | Distressed      | ✓ Arm's Length         | Distressed      |
|                     |                    |               |                   |                                       |                    |                 |                        |                 |
| Value Adj.          | Description        |               | Description       | Adjustment                            | Description        | Adjustment      | Description            | Adjustment      |
| Fla SF              | 2,309              |               | 2,478             | -11830                                | 2,102              | 14490           | 2,840                  | -37170          |
| Year Built          | 2019               |               | 2008              | 10000                                 | 2013               |                 | 2023                   |                 |
| Constr. Type        | BLOCK              |               | BLOCK             |                                       | BLOCK              |                 | BLOCK                  |                 |
| Condition           | GOOD               |               | GOOD              |                                       | GOOD               |                 | GOOD                   |                 |
| Baths               | 2.5                |               | 3.0               | -3000                                 | 2.0                | 4000            | 3.5                    | -7000           |
| Garage/Carport      | 2 CAR              |               | 2 CAR             |                                       | 2 CAR              |                 | 2 CAR +                | -10000          |
| Porches             | YES                |               | YES               |                                       | YES                |                 | YES                    |                 |
| Pool                | N                  |               | Y                 | -20000                                | Υ                  | -20000          | N                      | 0               |
| Fireplace           | 0                  |               | 0                 | 0                                     | 0                  | 0               | 0                      | 0               |
| AC                  | Central            |               | Central           | 0                                     | Central            | 0               | Central                | 0               |
| Other Adds          | NONE               |               | NONE              |                                       | NONE               |                 | NONE                   |                 |
| Site Size           | 1 LOT              |               | 1 LOT             |                                       | 1 LOT              |                 | 1 LOT                  |                 |
| Location            | RESIDENTIAL        |               | RESIDENTIAL       |                                       | RESIDENTIAL        |                 | RESIDENTIAL            |                 |
| View                | STREET             |               | STREET            |                                       | STREET             |                 | STREET                 |                 |
| -                   |                    |               | -Net Adj. 6.5%    | -24830                                | -Net Adj. 0.4%     | -1510           | -Net Adj. 12.0%        | -54170          |
|                     |                    |               | Gross Adj. 11.7%  | 44830                                 | Gross Adj. 10.4%   | 38490           | Gross Adj. 12.0%       | 54170           |
| Adi Salos Prico     | Market Value       | \$367,174     | Adj Market Value  | \$357,036                             | Adj Market Value   |                 | Adj Market Value       | \$395,915       |