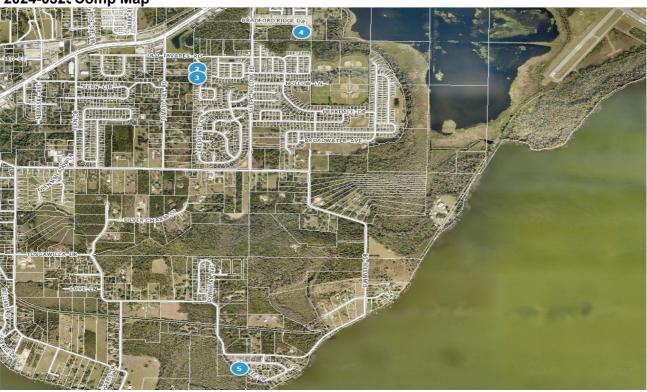

# LAKE COUNTY PROPERTY APPRAISER VAB APPEAL WORKSHEET RESIDENTIAL

| Petition #          |                    | 2024-0325     |                   | Alternate Ke                          | ey: <b>3861194</b> | Parcel II       | D: <b>20-19-25-031</b> | 0-000-00500     |
|---------------------|--------------------|---------------|-------------------|---------------------------------------|--------------------|-----------------|------------------------|-----------------|
| Petitioner Name     | Robert             | Peyton, Rya   | an LLC            | _                                     |                    |                 | Check if Mult          | tiple Parcels   |
| The Petitioner is:  | Taxpayer of Red    | , ,           | payer's agent     | Property                              |                    | TRUN LOOP       |                        | •               |
| Other, Explain:     |                    | oo.aa.x       | payer o agent     | Address                               | LEES               | BURG            |                        |                 |
|                     |                    |               | _                 |                                       |                    |                 |                        |                 |
| Owner Name          | AMH DE             | EVELOPME      | NT LLC            | Value from                            |                    | Board Action    | · I Vallie atter B     | oard Action     |
|                     |                    |               |                   | TRIM Notice                           | Value present      | ed by Prop Appr | Value alter B          | ouru / totioii  |
| 1. Just Value, red  | uired              |               |                   | \$ 367,17                             | 74 \$              | 367,174         | 4                      |                 |
| 2. Assessed or cl   |                    | ue. *if appli | icable            | \$ 347,55                             |                    | 347,550         |                        |                 |
| 3. Exempt value,    |                    |               |                   | \$                                    | -                  | ,               | -                      |                 |
| 4. Taxable Value,   | *required          |               |                   | \$ 347,55                             | 50 \$              | 347,550         | 0                      |                 |
| *All values entered | •                  | ty taxable va | lues School and   | · · · · · · · · · · · · · · · · · · · |                    |                 | -                      |                 |
| 7 III Valado ontoro | a cricaia po coarr | ty taxable ve | ilaco, concor and | TOTAL TEXTING                         | dationty values    | may amor.       |                        |                 |
| Last Sale Date      | 8/31/2018          | Pric          | ce: \$1,21        | 5,000                                 | Arm's Length 🗸     | Distressed      | Book <u>5163</u> P     | age <u>2421</u> |
| ITEM                | Subje              | ct            | Compara           | ble #1                                | Compara            | ble #2          | Comparal               | ble #3          |
| AK#                 | 38611              | 94            | 38611             | 92                                    | 38611              | 96              | 39311                  | 82              |
| Address             | 221 CRESTRI        | JN LOOP       | 213 CRESTR        | UN LOOP                               | 229 CRESTR         | JN LOOP         | 1100 BRADFO            | RD RIDGE        |
| Address             | LEESBU             | JRG           | LEESBI            | JRG                                   | LEESBU             | JRG             | DR                     |                 |
| Proximity           |                    |               | SAME              | SUB                                   | SAME S             | SUB             | <1 MIL                 | .E              |
| Sales Price         |                    |               | \$443,0           | 00                                    | \$419,5            | 00              | \$510,30               | 00              |
| Cost of Sale        |                    |               | -15%              | 6                                     | -15%               | Ď               | -15%                   | Ď               |
| Time Adjust         |                    |               | 1.20              | %                                     | 3.20%              | 6               | 3.20%                  | 6               |
| Adjusted Sale       |                    |               | \$381,8           | 66                                    | \$369,9            | 99              | \$450,0                | 85              |
| \$/SF FLA           | \$159.02 p         | er SF         | \$154.10          | per SF                                | \$176.02 p         | er SF           | \$158.48 p             | er SF           |
| Sale Date           |                    |               | 9/21/2            | 023                                   | 4/3/20             | 23              | 4/28/20                | )23             |
| Terms of Sale       |                    |               | ✓ Arm's Length    | Distressed                            | ✓ Arm's Length     | Distressed      | ✓ Arm's Length         | Distressed      |
|                     |                    |               |                   |                                       |                    |                 |                        |                 |
| Value Adj.          | Description        |               | Description       | Adjustment                            | Description        | Adjustment      | Description            | Adjustment      |
| Fla SF              | 2,309              |               | 2,478             | -11830                                | 2,102              | 14490           | 2,840                  | -37170          |
| Year Built          | 2019               |               | 2008              | 10000                                 | 2013               |                 | 2023                   |                 |
| Constr. Type        | BLOCK              |               | BLOCK             |                                       | BLOCK              |                 | BLOCK                  |                 |
| Condition           | GOOD               |               | GOOD              |                                       | GOOD               |                 | GOOD                   |                 |
| Baths               | 2.5                |               | 3.0               | -3000                                 | 2.0                | 4000            | 3.5                    | -7000           |
| Garage/Carport      | 2 CAR              |               | 2 CAR             |                                       | 2 CAR              |                 | 2 CAR +                | -10000          |
| Porches             | YES                |               | YES               |                                       | YES                |                 | YES                    |                 |
| Pool                | N                  |               | Y                 | -20000                                | Υ                  | -20000          | N                      | 0               |
| Fireplace           | 0                  |               | 0                 | 0                                     | 0                  | 0               | 0                      | 0               |
| AC                  | Central            |               | Central           | 0                                     | Central            | 0               | Central                | 0               |
| Other Adds          | NONE               |               | NONE              |                                       | NONE               |                 | NONE                   |                 |
| Site Size           | 1 LOT              |               | 1 LOT             |                                       | 1 LOT              |                 | 1 LOT                  |                 |
| Location            | RESIDENTIAL        |               | RESIDENTIAL       |                                       | RESIDENTIAL        |                 | RESIDENTIAL            |                 |
| View                | STREET             |               | STREET            |                                       | STREET             |                 | STREET                 |                 |
| -                   |                    |               | -Net Adj. 6.5%    | -24830                                | -Net Adj. 0.4%     | -1510           | -Net Adj. 12.0%        | -54170          |
|                     |                    |               | Gross Adj. 11.7%  | 44830                                 | Gross Adj. 10.4%   | 38490           | Gross Adj. 12.0%       | 54170           |
| Adi Salos Prico     | Market Value       | \$367,174     | Adj Market Value  | \$357,036                             | Adj Market Value   |                 | Adj Market Value       | \$395,915       |