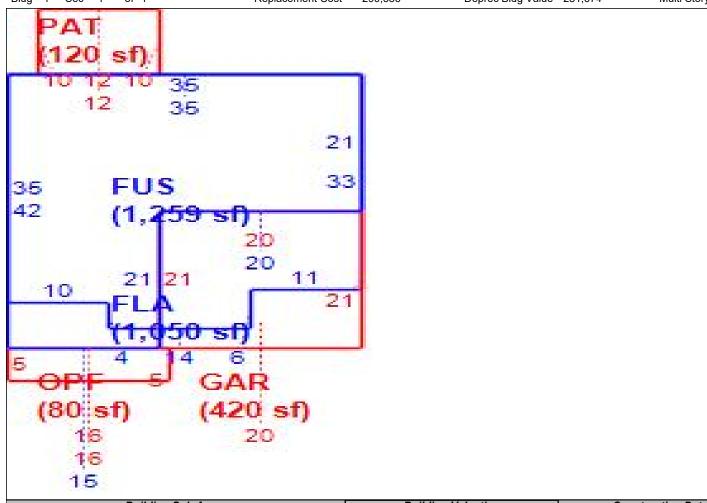

# LAKE COUNTY PROPERTY APPRAISER VAB APPEAL WORKSHEET RESIDENTIAL

| Petition #          |                    | 2024-0325     |                   | Alternate Ke                          | ey: <b>3861194</b> | Parcel II       | D: <b>20-19-25-031</b> | 0-000-00500     |
|---------------------|--------------------|---------------|-------------------|---------------------------------------|--------------------|-----------------|------------------------|-----------------|
| Petitioner Name     | Robert             | Peyton, Rya   | an LLC            | _                                     |                    |                 | Check if Mult          | tiple Parcels   |
| The Petitioner is:  | Taxpayer of Red    | , ,           | payer's agent     | Property                              |                    | TRUN LOOP       |                        | •               |
| Other, Explain:     |                    | oo.aa.x       | payer o agent     | Address                               | LEES               | BURG            |                        |                 |
|                     |                    |               | _                 |                                       |                    |                 |                        |                 |
| Owner Name          | AMH DE             | EVELOPME      | NT LLC            | Value from                            |                    | Board Action    | · I Vallie atter B     | oard Action     |
|                     |                    |               |                   | TRIM Notice                           | Value present      | ed by Prop Appr | Value alter B          | ouru / totioii  |
| 1. Just Value, red  | uired              |               |                   | \$ 367,17                             | 74 \$              | 367,174         | 4                      |                 |
| 2. Assessed or cl   |                    | ue. *if appli | icable            | \$ 347,55                             |                    | 347,550         |                        |                 |
| 3. Exempt value,    |                    |               |                   | \$                                    | -                  | ,               | -                      |                 |
| 4. Taxable Value,   | *required          |               |                   | \$ 347,55                             | 50 \$              | 347,550         | 0                      |                 |
| *All values entered | •                  | ty taxable va | lues School and   | · · · · · · · · · · · · · · · · · · · |                    |                 | -                      |                 |
| 7 III Valado ontoro | a cricaia po coarr | ty taxable ve | ilaco, concor and | TOTAL TEXTING                         | dationty values    | may amor.       |                        |                 |
| Last Sale Date      | 8/31/2018          | Pric          | ce: \$1,21        | 5,000                                 | Arm's Length 🗸     | Distressed      | Book <u>5163</u> P     | age <u>2421</u> |
| ITEM                | Subje              | ct            | Compara           | ble #1                                | Compara            | ble #2          | Comparal               | ble #3          |
| AK#                 | 38611              | 94            | 38611             | 92                                    | 38611              | 96              | 39311                  | 82              |
| Address             | 221 CRESTRI        | JN LOOP       | 213 CRESTR        | UN LOOP                               | 229 CRESTR         | JN LOOP         | 1100 BRADFO            | RD RIDGE        |
| Address             | LEESBU             | JRG           | LEESBI            | JRG                                   | LEESBU             | JRG             | DR                     |                 |
| Proximity           |                    |               | SAME              | SUB                                   | SAME S             | SUB             | <1 MIL                 | .E              |
| Sales Price         |                    |               | \$443,0           | 00                                    | \$419,5            | 00              | \$510,30               | 00              |
| Cost of Sale        |                    |               | -15%              | 6                                     | -15%               | Ď               | -15%                   | Ď               |
| Time Adjust         |                    |               | 1.20              | %                                     | 3.20%              | 6               | 3.20%                  | 6               |
| Adjusted Sale       |                    |               | \$381,8           | 66                                    | \$369,9            | 99              | \$450,0                | 85              |
| \$/SF FLA           | \$159.02 p         | er SF         | \$154.10          | per SF                                | \$176.02 p         | er SF           | \$158.48 p             | er SF           |
| Sale Date           |                    |               | 9/21/2            | 023                                   | 4/3/20             | 23              | 4/28/20                | )23             |
| Terms of Sale       |                    |               | ✓ Arm's Length    | Distressed                            | ✓ Arm's Length     | Distressed      | ✓ Arm's Length         | Distressed      |
|                     |                    |               |                   |                                       |                    |                 |                        |                 |
| Value Adj.          | Description        |               | Description       | Adjustment                            | Description        | Adjustment      | Description            | Adjustment      |
| Fla SF              | 2,309              |               | 2,478             | -11830                                | 2,102              | 14490           | 2,840                  | -37170          |
| Year Built          | 2019               |               | 2008              | 10000                                 | 2013               |                 | 2023                   |                 |
| Constr. Type        | BLOCK              |               | BLOCK             |                                       | BLOCK              |                 | BLOCK                  |                 |
| Condition           | GOOD               |               | GOOD              |                                       | GOOD               |                 | GOOD                   |                 |
| Baths               | 2.5                |               | 3.0               | -3000                                 | 2.0                | 4000            | 3.5                    | -7000           |
| Garage/Carport      | 2 CAR              |               | 2 CAR             |                                       | 2 CAR              |                 | 2 CAR +                | -10000          |
| Porches             | YES                |               | YES               |                                       | YES                |                 | YES                    |                 |
| Pool                | N                  |               | Y                 | -20000                                | Υ                  | -20000          | N                      | 0               |
| Fireplace           | 0                  |               | 0                 | 0                                     | 0                  | 0               | 0                      | 0               |
| AC                  | Central            |               | Central           | 0                                     | Central            | 0               | Central                | 0               |
| Other Adds          | NONE               |               | NONE              |                                       | NONE               |                 | NONE                   |                 |
| Site Size           | 1 LOT              |               | 1 LOT             |                                       | 1 LOT              |                 | 1 LOT                  |                 |
| Location            | RESIDENTIAL        |               | RESIDENTIAL       |                                       | RESIDENTIAL        |                 | RESIDENTIAL            |                 |
| View                | STREET             |               | STREET            |                                       | STREET             |                 | STREET                 |                 |
| -                   |                    |               | -Net Adj. 6.5%    | -24830                                | -Net Adj. 0.4%     | -1510           | -Net Adj. 12.0%        | -54170          |
|                     |                    |               | Gross Adj. 11.7%  | 44830                                 | Gross Adj. 10.4%   | 38490           | Gross Adj. 12.0%       | 54170           |
| Adi Salos Prico     | Market Value       | \$367,174     | Adj Market Value  | \$357,036                             | Adj Market Value   |                 | Adj Market Value       | \$395,915       |