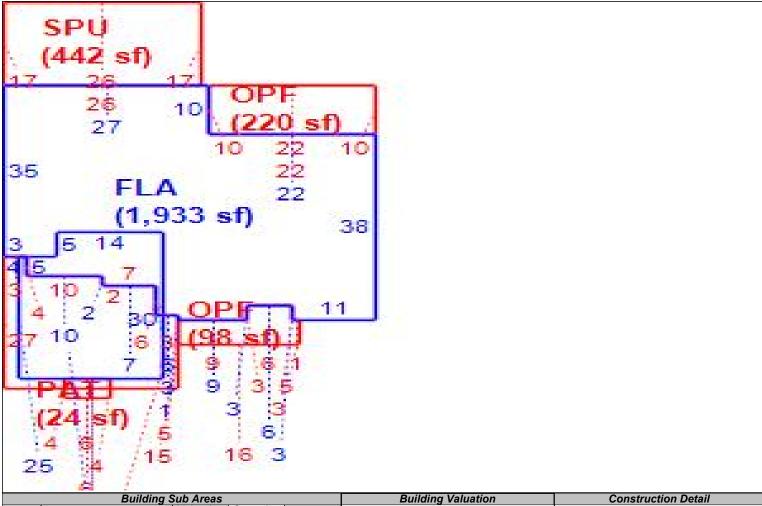

# LAKE COUNTY PROPERTY APPRAISER VAB APPEAL WORKSHEET RESIDENTIAL

| Petition #          |                    | 2024-0325     |                   | Alternate Ke                          | ey: <b>3861194</b> | Parcel II       | D: <b>20-19-25-031</b> | 0-000-00500     |
|---------------------|--------------------|---------------|-------------------|---------------------------------------|--------------------|-----------------|------------------------|-----------------|
| Petitioner Name     | Robert             | Peyton, Rya   | an LLC            | _                                     |                    |                 | Check if Mult          | tiple Parcels   |
| The Petitioner is:  | Taxpayer of Red    | , ,           | payer's agent     | Property                              |                    | TRUN LOOP       |                        | •               |
| Other, Explain:     |                    | oo.aa.x       | payer o agent     | Address                               | LEES               | BURG            |                        |                 |
|                     |                    |               | _                 |                                       |                    |                 |                        |                 |
| Owner Name          | AMH DE             | EVELOPME      | NT LLC            | Value from                            |                    | Board Action    | · I Vallie atter B     | oard Action     |
|                     |                    |               |                   | TRIM Notice                           | Value present      | ed by Prop Appr | Value alter B          | ouru / totioii  |
| 1. Just Value, red  | uired              |               |                   | \$ 367,17                             | 74 \$              | 367,174         | 4                      |                 |
| 2. Assessed or cl   |                    | ue. *if appli | icable            | \$ 347,55                             |                    | 347,550         |                        |                 |
| 3. Exempt value,    |                    |               |                   | \$                                    | -                  | ,               | -                      |                 |
| 4. Taxable Value,   | *required          |               |                   | \$ 347,55                             | 50 \$              | 347,550         | 0                      |                 |
| *All values entered | •                  | ty taxable va | lues School and   | · · · · · · · · · · · · · · · · · · · |                    |                 | -                      |                 |
| 7 III Valado ontoro | a cricaia po coarr | ty taxable ve | ilaco, concor and | TOTAL TEXTING                         | dationty values    | may amor.       |                        |                 |
| Last Sale Date      | 8/31/2018          | Pric          | ce: \$1,21        | 5,000                                 | Arm's Length 🗸     | Distressed      | Book <u>5163</u> P     | age <u>2421</u> |
| ITEM                | Subje              | ct            | Compara           | ble #1                                | Compara            | ble #2          | Comparal               | ble #3          |
| AK#                 | 38611              | 94            | 38611             | 92                                    | 38611              | 96              | 39311                  | 82              |
| Address             | 221 CRESTRI        | JN LOOP       | 213 CRESTR        | UN LOOP                               | 229 CRESTR         | JN LOOP         | 1100 BRADFO            | RD RIDGE        |
| Address             | LEESBU             | JRG           | LEESBI            | JRG                                   | LEESBU             | JRG             | DR                     |                 |
| Proximity           |                    |               | SAME              | SUB                                   | SAME S             | SUB             | <1 MIL                 | .E              |
| Sales Price         |                    |               | \$443,0           | 00                                    | \$419,5            | 00              | \$510,30               | 00              |
| Cost of Sale        |                    |               | -15%              | 6                                     | -15%               | Ď               | -15%                   | Ď               |
| Time Adjust         |                    |               | 1.20              | %                                     | 3.20%              | 6               | 3.20%                  | 6               |
| Adjusted Sale       |                    |               | \$381,8           | 66                                    | \$369,9            | 99              | \$450,0                | 85              |
| \$/SF FLA           | \$159.02 p         | er SF         | \$154.10          | per SF                                | \$176.02 p         | er SF           | \$158.48 p             | er SF           |
| Sale Date           |                    |               | 9/21/2            | 023                                   | 4/3/20             | 23              | 4/28/20                | )23             |
| Terms of Sale       |                    |               | ✓ Arm's Length    | Distressed                            | ✓ Arm's Length     | Distressed      | ✓ Arm's Length         | Distressed      |
|                     |                    |               |                   |                                       |                    |                 |                        |                 |
| Value Adj.          | Description        |               | Description       | Adjustment                            | Description        | Adjustment      | Description            | Adjustment      |
| Fla SF              | 2,309              |               | 2,478             | -11830                                | 2,102              | 14490           | 2,840                  | -37170          |
| Year Built          | 2019               |               | 2008              | 10000                                 | 2013               |                 | 2023                   |                 |
| Constr. Type        | BLOCK              |               | BLOCK             |                                       | BLOCK              |                 | BLOCK                  |                 |
| Condition           | GOOD               |               | GOOD              |                                       | GOOD               |                 | GOOD                   |                 |
| Baths               | 2.5                |               | 3.0               | -3000                                 | 2.0                | 4000            | 3.5                    | -7000           |
| Garage/Carport      | 2 CAR              |               | 2 CAR             |                                       | 2 CAR              |                 | 2 CAR +                | -10000          |
| Porches             | YES                |               | YES               |                                       | YES                |                 | YES                    |                 |
| Pool                | N                  |               | Y                 | -20000                                | Υ                  | -20000          | N                      | 0               |
| Fireplace           | 0                  |               | 0                 | 0                                     | 0                  | 0               | 0                      | 0               |
| AC                  | Central            |               | Central           | 0                                     | Central            | 0               | Central                | 0               |
| Other Adds          | NONE               |               | NONE              |                                       | NONE               |                 | NONE                   |                 |
| Site Size           | 1 LOT              |               | 1 LOT             |                                       | 1 LOT              |                 | 1 LOT                  |                 |
| Location            | RESIDENTIAL        |               | RESIDENTIAL       |                                       | RESIDENTIAL        |                 | RESIDENTIAL            |                 |
| View                | STREET             |               | STREET            |                                       | STREET             |                 | STREET                 |                 |
| -                   |                    |               | -Net Adj. 6.5%    | -24830                                | -Net Adj. 0.4%     | -1510           | -Net Adj. 12.0%        | -54170          |
|                     |                    |               | Gross Adj. 11.7%  | 44830                                 | Gross Adj. 10.4%   | 38490           | Gross Adj. 12.0%       | 54170           |
| Adi Salos Prico     | Market Value       | \$367,174     | Adj Market Value  | \$357,036                             | Adj Market Value   |                 | Adj Market Value       | \$395,915       |