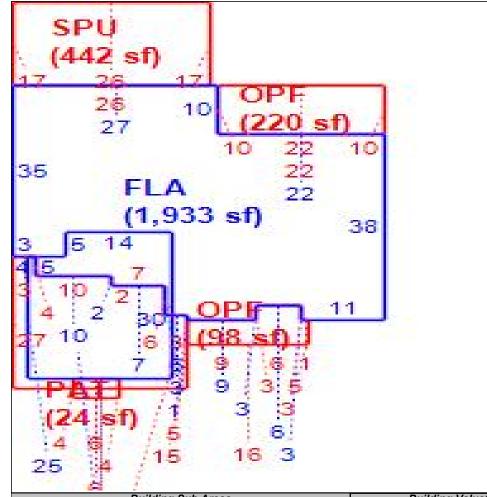

Sketch

Bldg 1 Sec 1 of 1 Replacement Cost 292,779 Deprec Bldg Value 283,996 Multi Story 0

|      | Building S                       | Sub Areas  |            |          | Building Valuation |         | Construction Detail |      |             |    |
|------|----------------------------------|------------|------------|----------|--------------------|---------|---------------------|------|-------------|----|
| Code | Description                      | Living Are | Gross Are  | Eff Area | Year Built         | 2008    | Imp Type            | R1   | Bedrooms    | 4  |
| FLA  | FINISHED LIVING AREA             | 2,478      | , -        |          | Effective Area     | 2478    | No Stories          | 1.00 | Full Baths  | 3  |
| -    | GARAGE FINISH OPEN PORCH FINISHE | 0          | 503<br>318 | _        | Base Rate          | 97.16   |                     | 1.00 |             | ٥  |
| -    | PATIO UNCOVERED                  | 0          | 24         | 0        | Building RCN       | 292,779 | Quality Grade       | 660  | Half Baths  | 0  |
| SPU  | SCREEN PORCH UNFIN               | 0          | 442        | 0        | Condition          | EX      | Wall Type           | 03   | Heat Type   | 6  |
|      |                                  |            |            |          | % Good             | 97.00   | Foundation          | 2    | Fireplaces  |    |
|      |                                  |            |            |          | Functional Obsol   | 0       | 1 Ouridation        | 3    | i ilepiaces | 0  |
|      | TOTALS                           | 2,478      | 3,765      | 2,478    | Building RCNLD     | 283,996 | Roof Cover          | 6    | Type AC     | 03 |