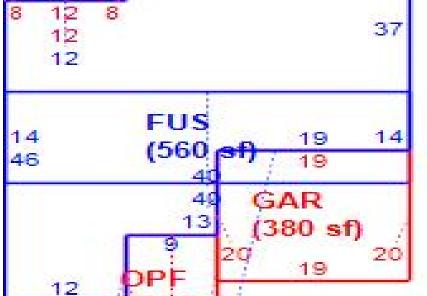

Sketch Bldg 1 1 of 1 Replacement Cost 284,709 Deprec Bldg Value 276,168 Multi Story 1 Sec 28 14

|           |     | Building S                               | Sub Areas    |              |             | Building Valuation         | Cons              | structio      | n Detail |            |    |  |
|-----------|-----|------------------------------------------|--------------|--------------|-------------|----------------------------|-------------------|---------------|----------|------------|----|--|
| Co        | ode | Description                              | Living Are   | Gross Are    | Eff Area    | Year Built                 | 2019              | Imp Type      | R1       | Bedrooms   | 4  |  |
| FL/<br>FU |     | FINISHED LIVING AREA FINISHED AREA UPPER | 1,705<br>560 | 1,705<br>560 | 1705<br>560 | i Filective Area           | 2265              | No Stories    | 1.00     | Full Baths | 3  |  |
| GA<br>OP  | λR  | GARAGE FINISH OPEN PORCH FINISHE         | 0            | 380<br>195   | 0           | Base Rate Building RCN     | 105.54<br>284,709 | Quality Grade | 670      | Half Baths | 0  |  |
| 0.        | •   | OF EIVE OROTT INTOFIE                    |              | 100          | O           | Condition                  | EX                | Wall Type     | 03       | Heat Type  | 6  |  |
|           |     |                                          |              |              |             | % Good<br>Functional Obsol | 97.00<br>0        | Foundation    | 3        | Fireplaces | 0  |  |
|           |     | TOTALS                                   | 2,265        | 2,840        | 2,265       | Building RCNLD             | 276,168           | Roof Cover    | 3        | Type AC    | 03 |  |