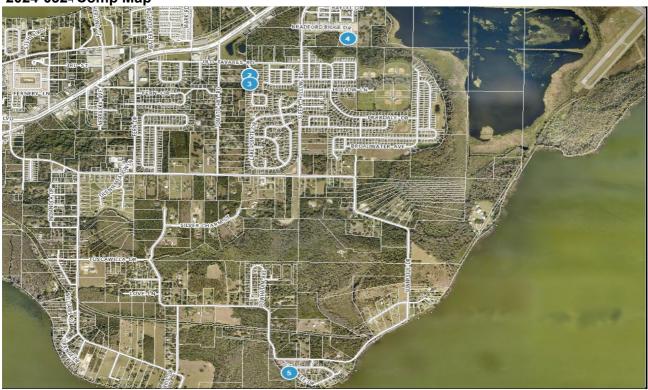

## 2024-0324 Comp Map

| Bubble # | Comp#   | Alternate Key | Parcel Address                     | Distance from Subject(mi.) |
|----------|---------|---------------|------------------------------------|----------------------------|
| 1        | SUBJECT | 3861193       | 217 CRESTRUN LOOP<br>LEESBURG      | _                          |
| 2        | COMP 1  | 3861192       | 213 CRESTRUN LOOP<br>LEESBURG      | SAME SUB                   |
| 3        | COMP 2  | 3861196       | 229 CRESTRUN LOOP<br>LEESBURG      | SAME SUB                   |
| 4        | COMP 3  | 3931182       | 1100 BRADFORD RIDGE DR<br>LEESBURG | <1 MILE                    |
| 5        | COMP 4  | 3275527       | 30329 REDTREE DR<br>LEESBURG       | <2 MILES                   |
| 6        |         |               |                                    |                            |
| 7        |         |               |                                    |                            |
| 8        |         |               |                                    |                            |
|          |         |               |                                    |                            |