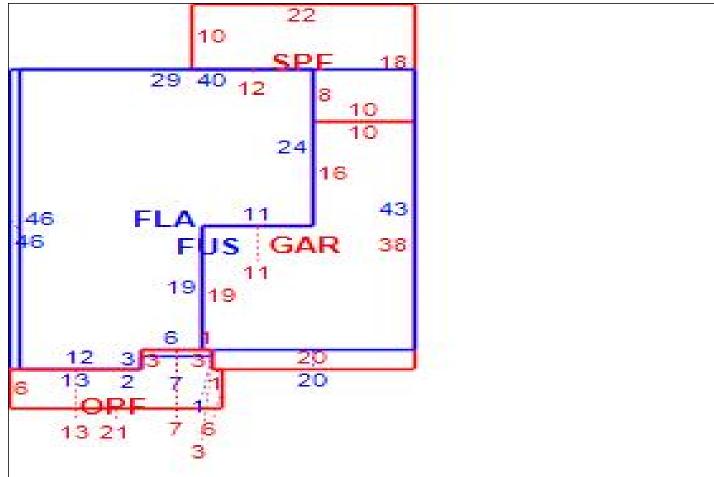

Sketch Bldg 1 1 of 1 Replacement Cost 284,709 Deprec Bldg Value 276,168 Multi Story 1 Sec 28 14

|           |     | Building S                               | Sub Areas    |              |             | Building Valuation         | Cons              | structio      | n Detail |            |    |  |
|-----------|-----|------------------------------------------|--------------|--------------|-------------|----------------------------|-------------------|---------------|----------|------------|----|--|
| Co        | ode | Description                              | Living Are   | Gross Are    | Eff Area    | Year Built                 | 2019              | Imp Type      | R1       | Bedrooms   | 4  |  |
| FL/<br>FU |     | FINISHED LIVING AREA FINISHED AREA UPPER | 1,705<br>560 | 1,705<br>560 | 1705<br>560 | i Filective Area           | 2265              | No Stories    | 1.00     | Full Baths | 3  |  |
| GA<br>OP  | λR  | GARAGE FINISH OPEN PORCH FINISHE         | 0            | 380<br>195   | 0           | Base Rate Building RCN     | 105.54<br>284,709 | Quality Grade | 670      | Half Baths | 0  |  |
| 0.        | •   | OF EIVE OROTT INTOFIE                    |              | 100          | O           | Condition                  | EX                | Wall Type     | 03       | Heat Type  | 6  |  |
|           |     |                                          |              |              |             | % Good<br>Functional Obsol | 97.00<br>0        | Foundation    | 3        | Fireplaces | 0  |  |
|           |     | TOTALS                                   | 2,265        | 2,840        | 2,265       | Building RCNLD             | 276,168           | Roof Cover    | 3        | Type AC    | 03 |  |