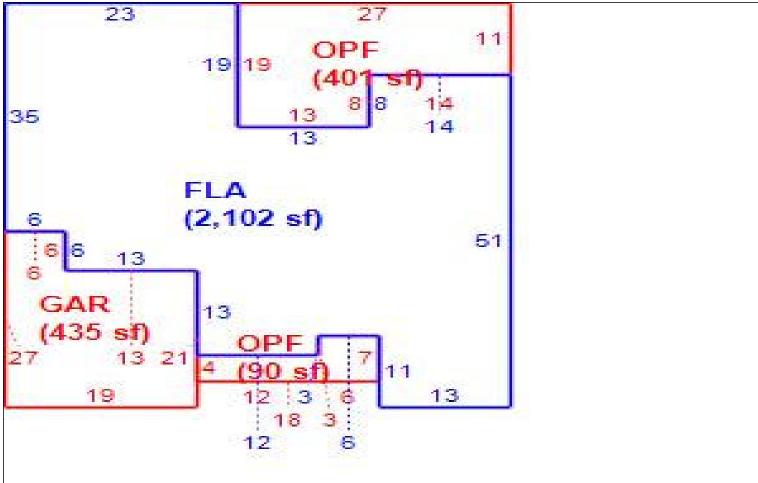

Bldg 1 of 1 255,230 Deprec Bldg Value 247,573 Multi Story Sec Replacement Cost

Sketch

|            | Building S                            | Sub Areas  |              |                          | Building Valuation         |                   | Construction Detail |                |            |            |   |         |    |
|------------|---------------------------------------|------------|--------------|--------------------------|----------------------------|-------------------|---------------------|----------------|------------|------------|---|---------|----|
| Code       | Description                           | Living Are | Gross Are    |                          | Year Built                 | 2013              | Imp Type            | R1             | Bedrooms   | 4          |   |         |    |
| FLA<br>GAR | FINISHED LIVING AREA<br>GARAGE FINISH | 2,102<br>0 | 2,102<br>435 | 2102<br>0                | Effective Area             | 2102              | No Stories          | 1.00           | Full Baths | 2          |   |         |    |
| OPF        | OPEN PORCH FINISHE                    | 0          | 491          | 0                        | Base Rate Building RCN     | 100.99<br>255,230 | Quality Grade       | 660            | Half Baths | 0          |   |         |    |
|            |                                       |            |              |                          | Condition                  | EX                | Wall Type           | 03             | Heat Type  | 6          |   |         |    |
|            |                                       |            |              |                          | % Good<br>Functional Obsol | 97.00<br>0        | Foundation          | 3              | Fireplaces | 0          |   |         |    |
|            | TOTALS 2,102                          |            |              | TOTALS 2,102 3,028 2,102 |                            |                   |                     | Building RCNLD | 247,573    | Roof Cover | 6 | Type AC | 03 |