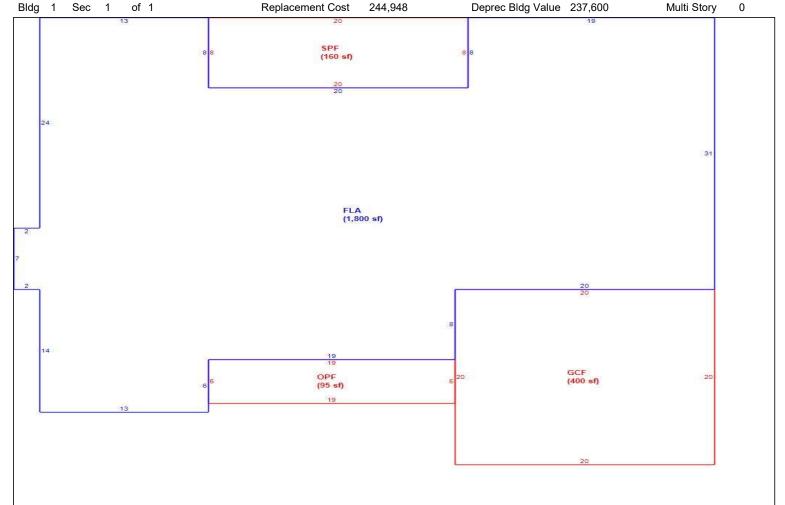

-----|-------|--------------|----------|---------------|-----------------|---------------|---------------|----------------|-----------|---------------|--|--|
| LL<br># | Use<br>Code | Front   | Depth | Notes<br>Adj | Units    | Unit<br>Price | Depth<br>Factor | Loc<br>Factor | Shp<br>Factor | Phys<br>Factor | Class Val | Land<br>Value |  |  |
| 1       | 0100        | 0       | 0     |              | 1.00 LT  | 48,000.00     | 0.0000          | 1.75          | 1.000         | 1.000          | 0         | 84,000        |  |  |
|         | Cli         | Total A |       | 0.00         | JV/Mkt 0 |               |                 |               | l Adj JV/MI   |                |           | 84,000        |  |  |

Classified Acres Classified JV/M<u>kt|84,000</u> Classified Adj JV/Mkt| Sketch



|      | Building S           | Sub Areas  |           |       | Building Valuation | on      | Cons          | structio | n Detail   |     |
|------|----------------------|------------|-----------|-------|--------------------|---------|---------------|----------|------------|-----|
| Code | Description          | Living Are | Gross Are |       | Year Built         | 2004    | Imp Type      | R1       | Bedrooms   | 3   |
| FLA  | FINISHED LIVING AREA | 1,800      | 1,800     | 1800  | Effective Area     | 1800    |               |          | E !! D !!  |     |
| GAR  | GARAGE FINISH        | 0          | 400       | 0     |                    | 112.15  | No Stories    | 1.00     | Full Baths | 2   |
| OPF  | OPEN PORCH FINISHE   | 0          | 95        | _     | Building RCN       | 24