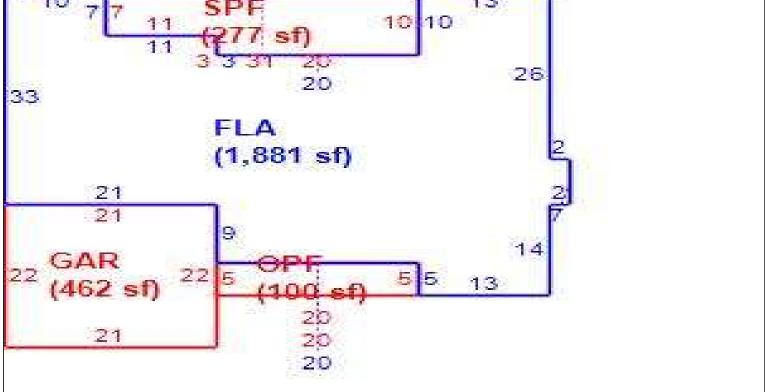

|           |        |            |              |        |           |        |  |
|     |            |            |        |       |                     |           |        |            |              |        |           |        |  |
|     |            |            |        |       |                     |           |        |            |              |        |           |        |  |
|     |            | Total A    |        | 0.00  | JV/Mkt 0            |           |        |            | il Adj JV/Mk |        |           | 84,000 |  |
|     | Cla        | assified A | cres   | 0  (  | Classified JV/Mkt18 | 4.000     |        | Classified | d Adi JV/Mk  | ct l   |           | 0      |  |

Sketch Bldg of 1 Replacement Cost 257,487 Deprec Bldg Value 249,762 Multi Story 1 Sec 13



|      |                      |            |           |          |                  |         |               |          |            | I   |
|------|----------------------|------------|-----------|----------|------------------|---------|---------------|----------|------------|-----|
|      | Building S           | Sub Areas  |           |          | Building Valuati | ion     | Cons          | structio | n Detail   |     |
| Code | Description          | Living Are | Gross Are | Eff Area | Year Built       | 2004    | Imp Type      | R1       | Bedrooms   | 4   |
|      | FINISHED LIVING AREA | 1,881      | 1,881     |          | Effective Area   | 1881    | No Otorio     |          | Full Dath. | _   |
| -    | GARAGE FINISH        | 0          | 462       | -        | Base Rate