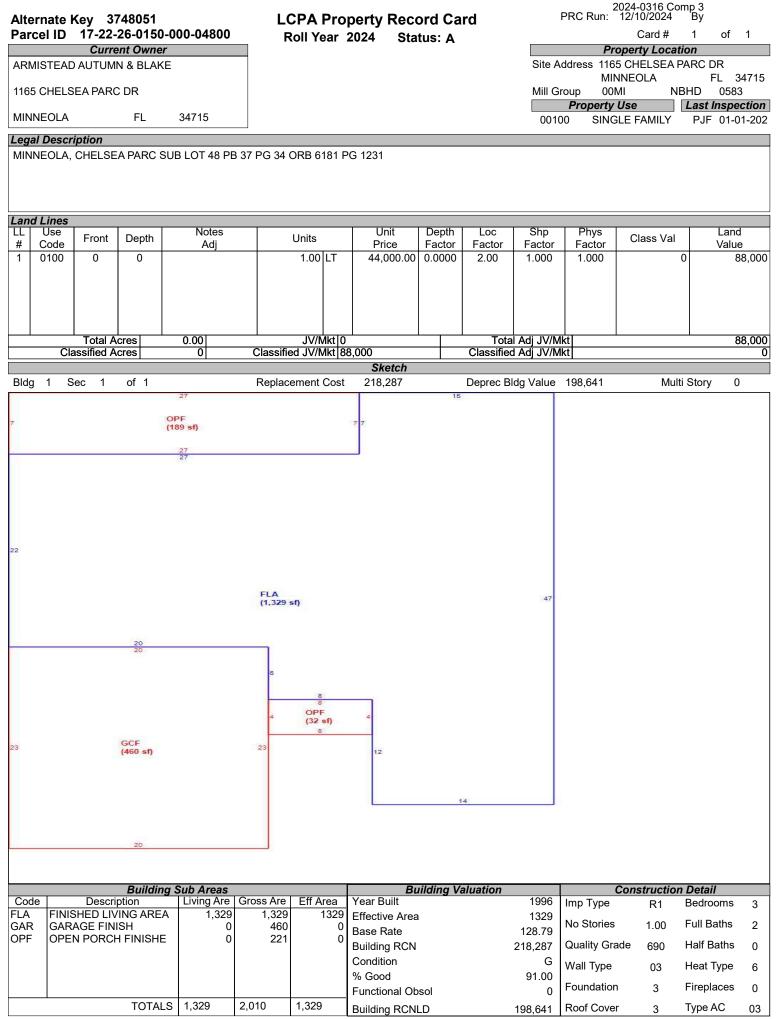

|                                                                    |                            |     |                   |                 |                                              |            |                                   |              |           |  |  |
| Land Value Bldg Value Misc Value Market Value Deferred Amt Assd Value Cnty Ex Amt Co Tax Val Sch Tax Val Previous Valu |                                      |                                      |                                                                    |                            |     |                   |                 |                                              |            |                                   |              |           |  |  |

309859

50,000.00

259859

284859

298,868

0



198.641

0

286,641

## LCPA Property Record Card Roll Year 2024 Status: A

2024-0316 Comp 3 PRC Run: 12/10/2024 By

Card # 1 of 1

| Miscellaneous Features<br>*Only the first 10 records are reflected below |   |   |  |  |   |   |  |   |  |  |  |  |
|--------------------------------------------------------------------------|---|---|--|--|---|---|--|---|--|--|--|--|
| Code                                                                     |   |   |  |  |   |   |  |   |  |  |  |  |
|                                                                          |   |   |  |  |   |   |  |   |  |  |  |  |
|                                                                          |   |   |  |  |   |   |  |   |  |  |  |  |
|                                                                          |