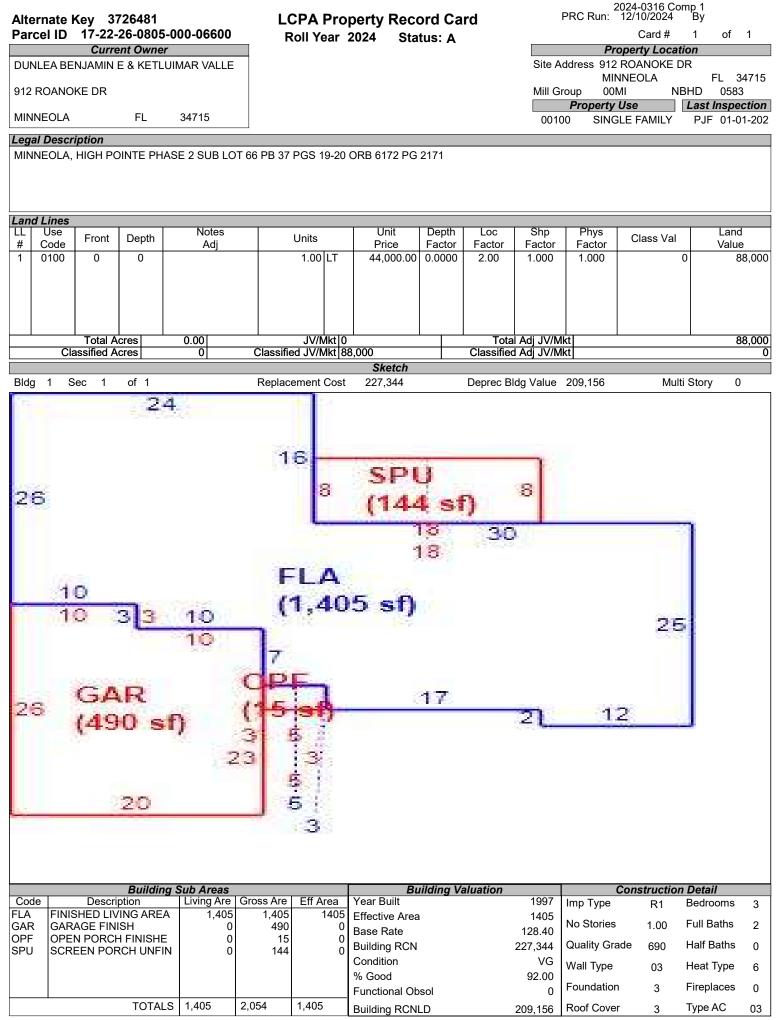

|                                                                                                                                              | GOMPTE                                                 | NEDIEN, GRE                                                                                                    | NX OF THE WAL                                                   | MENDRAR                                                                                   | NU LEIOXAIRED (N                                      | (AANER)                                               |                          |
|----------------------------------------------------------------------------------------------------------------------------------------------|--------------------------------------------------------|----------------------------------------------------------------------------------------------------------------|-----------------------------------------------------------------|-------------------------------------------------------------------------------------------|-------------------------------------------------------|-------------------------------------------------------|--------------------------|
| Petition #                                                                                                                                   | 024 - 0                                                |                                                                                                                | County Lake                                                     | 1                                                                                         | ax year <b>2024</b>                                   | Date rece                                             | ived 9.1224              |
| A CARA CONTRACTOR                                                                                                                            |                                                        | COI                                                                                                            | IPLETED BY T                                                    | EPENNONER                                                                                 | , a                                                   | <u>ka ang sa </u> |                          |
| PART 1. Taxpayer                                                                                                                             |                                                        | ing and a second se |                                                                 | · · · ·                                                                                   | * *******                                             | lin di Maria.<br>Li Maria                             |                          |
| Taxpayer name: Ame                                                                                                                           |                                                        | ent, LLC; AH4RP                                                                                                | One, LLC                                                        | Representative: F                                                                         | Ryan, LLC c/o                                         | Robert Pey                                            | /ton                     |
| Mailing address<br>for notices                                                                                                               | Ryan, LLC<br>16220 North Scottsdale, A                 | Scottsdale Rd,<br>Z 85254                                                                                      | Ste 650                                                         | Parcel ID and<br>physical address<br>or TPP account #                                     | 17-22-26-200<br>1151 Arbor H                          |                                                       |                          |
| Phone 954-740-62                                                                                                                             | 40                                                     |                                                                                                                |                                                                 | Email                                                                                     | ResidentialA                                          | opeals@rya                                            | an.com                   |
| The standard way to                                                                                                                          | receive inforr                                         | nation is by U                                                                                                 | S mail. If possible                                             | e, I prefer to receiv                                                                     | e information b                                       | oy 🗹 ema                                              | ail 🔲 fax.               |
| I am filing this per<br>documents that                                                                                                       |                                                        |                                                                                                                | lline. I have attac                                             | hed a statement o                                                                         | f the reasons I                                       | filed late ar                                         | nd any                   |
| your evidence to                                                                                                                             | the value adju<br>AB or special r                      | stment board o<br>magistrate rulir                                                                             | lerk. Florida law a<br>ng will occur unde                       | red. (In this instanc<br>llows the property a<br>r the same statuto                       | appraiser to cro<br>ry guidelines as                  | ss examine<br>s if you were                           | or object to your        |
|                                                                                                                                              | Res. 5+ units                                          | Agricultural                                                                                                   | or classified use                                               | Vacant lots and                                                                           | acreage 🔲 E                                           | •                                                     | hinery, equipment        |
| PART 2. Reason f                                                                                                                             | or Petition                                            | Check c                                                                                                        | ne. If more than                                                | one, file a separa                                                                        | ate petition.                                         |                                                       |                          |
| ☑ Real property va ☐ Denial of classifi                                                                                                      | •                                                      | e) <b>[</b> decrease                                                                                           | increase                                                        | Denial of exer                                                                            | nption Select o                                       | or enter type                                         | :                        |
| <ul> <li>Parent/grandpar</li> <li>Property was not</li> <li>Tangible persona</li> <li>return required by</li> <li>Refund of taxes</li> </ul> | substantially o<br>I property valu<br>/ s.193.052. (s  | ue (You must l<br>s.194.034, F.S                                                                               | nave timely filed a                                             | a Qualifying impro                                                                        | e-stamped cop<br>vement (s. 193.<br>control (s. 193.1 | y of applica<br>1555(5), F.S.                         | tion.)<br>) or change of |
| 5 Enter the time<br>by the requeste<br>group.                                                                                                | that they are s<br>(in minutes) yc<br>ed time. For sir | substantially s<br>ou think you ne<br>ngle joint petitio                                                       | imilar. (s. 194.01<br>ed to present you<br>ons for multiple uni | rcels, or accounts<br>1(3)(e), (f), and (g<br>r case. Most hearir<br>ts, parcels, or acco | ), F.S.)<br>ngs take 15 mir<br>punts, provide ti      | nutes. The V<br>ne time need                          | AB is not bound          |
| My witnesses                                                                                                                                 | or I will not be                                       | available to a                                                                                                 | ttend on specific                                               | dates. I have attac                                                                       | hed a list of da                                      | ites.                                                 |                          |
| You have the right t evidence directly to appraiser's evidence                                                                               | the property a e. At the heari                         | appraiser at lea<br>ng, you have                                                                               | ast 15 days befor<br>the right to have                          | e the hearing and witnesses sworn.                                                        | make a writter                                        | n request fo                                          | r the property           |
| You have the right,<br>of your property rec<br>information redacted<br>to you or notify you                                                  | ord card conta<br>d. When the p                        | aining informat<br>roperty apprai                                                                              | tion relevant to th                                             | e computation of y                                                                        | our current as                                        | sessment, v                                           | with confidential        |
|                                                                                                                                              |                                                        |                                                                                                                |                                                                 |                                                                                           |                                                       |                                                       |                          |