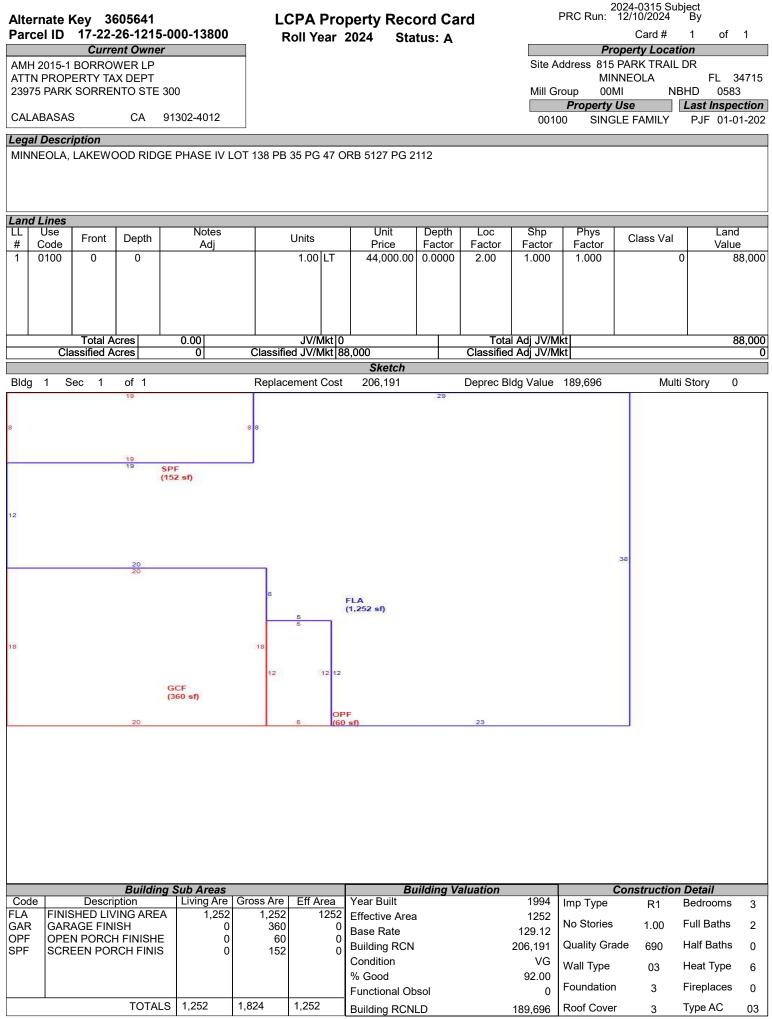

## LAKE COUNTY PROPERTY APPRAISER VAB APPEAL WORKSHEET RESIDENTIAL

|                     |                   |               | RES              | SIDENTIA            | L                  |                   |                            |                |
|---------------------|-------------------|---------------|------------------|---------------------|--------------------|-------------------|----------------------------|----------------|
| Petition #          | E                 | 2024-0315     |                  | Alternate K         | ey: <b>3605641</b> | Parcel I          | D: 17-22-26-121            | 5-000-13800    |
| Petitioner Name     | Robert            | Peyton, Rya   | In LLC           | Droporti            | 045 045            |                   | Check if Mu                | Itiple Parcels |
| The Petitioner is:  | Taxpayer of Re    | cord 🗌 Tax    | payer's agent    | Property<br>Address |                    | K TRAIL DR        |                            |                |
| Other, Explain:     |                   |               |                  | Address             |                    | INLOLA            |                            |                |
| Owner Name          | AMH 201           | 5-1 BORRO     | WER LP           | Value from          | Value befo         | re Board Actio    | <sup>n</sup> Value after E | Deend Astien   |
|                     |                   |               |                  | TRIM Notic          | e Value preser     | nted by Prop Appr | value alter                | soard Action   |
| 1. Just Value, rec  | luired            |               |                  | \$ 277,6            | 96 \$              | 277,69            | 6                          |                |
| 2. Assessed or c    | assified use val  | ue, *if appli | cable            | \$ 223,5            | 00 \$              | 223,50            | 0                          |                |
| 3. Exempt value,    | *enter "0" if nor | ne            |                  | \$                  | -                  |                   |                            |                |
| 4. Taxable Value,   | *required         |               |                  | \$ 223,5            | 00 \$              | 223,50            | 0                          |                |
| *All values entered | d should be coun  | ty taxable va | lues, School an  | d other taxing      | authority values   | s may differ.     |                            |                |
| Last Sale Date      |                   | Prie          | ce:              |                     | Arm's Length       | Distressed        | BookF                      | Page           |
| ITEM                | Subje             | ct            | Compar           | able #1             | Compar             | able #2           | Compara                    | ble #3         |
| AK#                 | 36056             |               | 1662             |                     | 2869               |                   | 36079                      |                |
| Address             | 815 PARK T        | RAIL DR       | 203 E OSC        | EOLA ST             | 107 W OSC          | EOLA CT           | 207 E WASHI                | NGTON ST       |
|                     | MINNEC            | DLA           | MINNE            | -                   | MINNE              |                   | MINNE                      | OLA            |
| Proximity           |                   |               | 0.59 N           |                     | 0.49 M             |                   | 0.48 M                     |                |
| Sales Price         |                   |               | \$358,           |                     | \$349,             |                   | \$335,0                    |                |
| Cost of Sale        |                   |               | -15              |                     | -15                |                   | -15%                       |                |
| Time Adjust         |                   |               | 3.20             |                     | 3.60               |                   | 2.00                       |                |
| Adjusted Sale       | <b>#004.00</b>    | 05            | \$315,           |                     | \$309,             |                   | \$291,4                    |                |
| \$/SF FLA           | \$221.80 p        | ber SF        | \$246.30         |                     | \$242.63           |                   | \$239.09                   |                |
| Sale Date           |                   |               | 4/5/2            |                     | 3/27/2             |                   | 7/12/2                     | _              |
| Terms of Sale       |                   |               | ✓ Arm's Length   | Distressed          | ✓ Arm's Length     | Distressed        | ✓ Arm's Length             | Distressed     |
| Value Adj.          | Description       |               | Description      | Adjustment          | Description        | Adjustment        | Description                | Adjustment     |
| Fla SF              | 1,252             |               | 1,282            | -1500               | 1,277              | -1250             | 1,219                      | 1650           |
| Year Built          | 1994              |               | 1989             |                     | 1987               |                   | 1995                       |                |
| Constr. Type        | Blk/Stucco        |               | Blk/Stucco       |                     | Blk/Stucco         |                   | Blk/Stucco                 |                |
| Condition           | Good              |               | Good             |                     | Good               |                   | Good                       |                |
| Baths               | 2.0               |               | 2.0              |                     | 2.0                |                   | 2.0                        |                |
| Garage/Carport      | Yes               |               | Yes              |                     | Yes                |                   | Yes                        |                |
| Porches             | Yes               |               | Yes              |                     | Yes                |                   | Yes                        |                |
| Pool                | N                 |               | N                | 0                   | Y                  | -20000            | N                          | 0              |
| Fireplace           | 0                 |               | 0                | 0                   | 0                  | 0                 | 0                          | 0              |
| AC                  | Central           |               | Central          | 0                   | Central            | 0                 | Central                    | 0              |
| Other Adds          | None              |               | None             | _                   | None               | + +               | None                       |                |
| Site Size           | Lot               |               | Lot              |                     | Lot                | _ <u>_</u>        | Lot                        |                |
| Location            | Neighborhood      |               | Neighborhood     |                     | Neighborhood       |                   | Neighborhood               | 5000           |
| View                | Conservation      |               | House            | 5000                | House              | 5000              | House                      | 5000           |
|                     |                   |               | Net Adj. 1.1%    | 3500                | -Net Adj. 5.2%     | -16250            | Net Adj. 2.3%              | 6650           |
|                     |                   |               | Gross Adj. 2.1%  | 6500                | Gross Adj. 8.5%    | 26250             | Gross Adj. 2.3%            | 6650           |
| Adj. Sales Price    | Market Value      | \$277,696     | Adj Market Value | \$319,256           | Adj Market Value   | \$293,584         | Adj Market Value           | \$298,100      |
| . aji Galoo I 1100  | Value per SF      | 221.80        |                  |                     |                    |                   |                            |                |