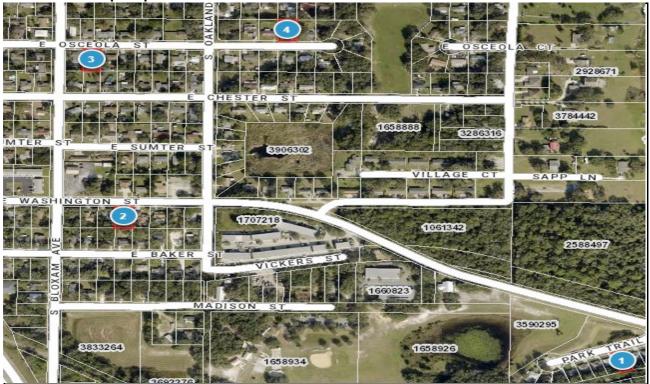

### 2024-0315 Comp Map

| Bubble # | Comp #  | Alternate Key | Parcel Address               | Distance from<br>Subject(mi.) |
|----------|---------|---------------|------------------------------|-------------------------------|
| 1        | Subject | 3605641       | 815 PARK TRAIL DR            |                               |
|          |         |               | MINNEOLA<br>107 W OSCEOLA CT | -                             |
| 2        | Comp 2  | 2869356       | MINNEOLA                     | 0.49                          |
|          | 0       | 4000040       | 203 E OSCEOLA ST             |                               |
| 3        | Comp 1  | 1662346       | MINNEOLA                     | 0.59                          |
| 4        | Comp 3  | 3607961       | 207 E WASHINGTON ST          |                               |
| 4        | Comp 3  | 5007501       | MINNEOLA                     | 0.48                          |
| 5        |         |               |                              |                               |
| 6        |         |               |                              |                               |
| 7        |         |               |                              |                               |
| 8        |         |               |                              |                               |
|          |         |               |                              |                               |