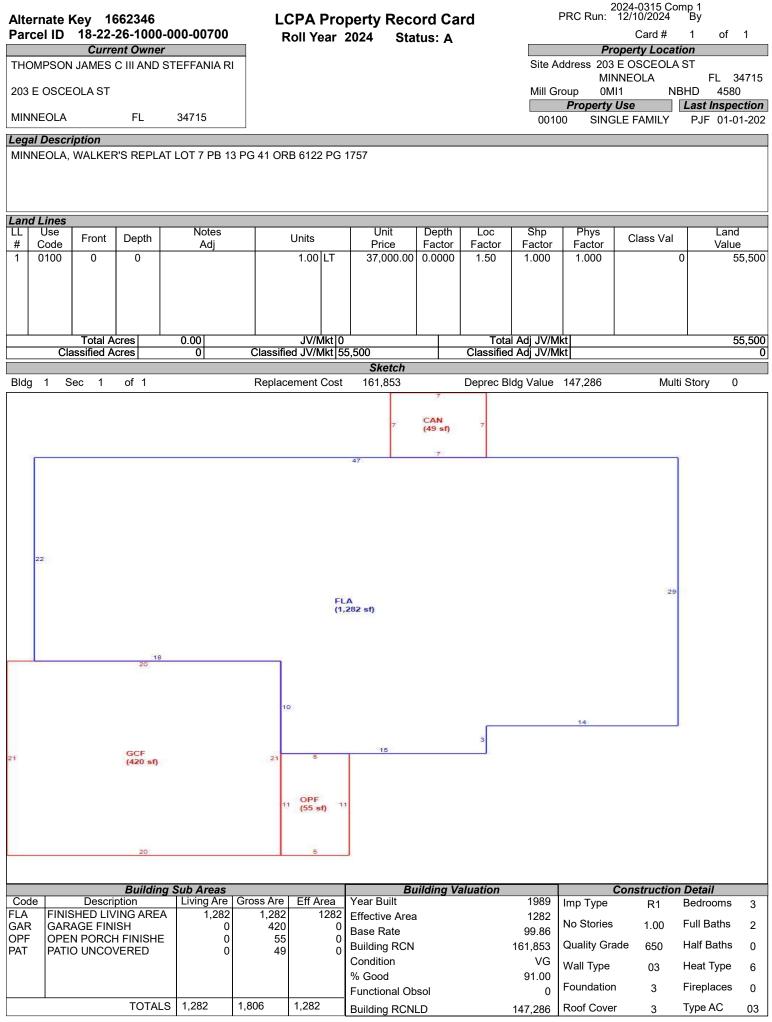

## LAKE COUNTY PROPERTY APPRAISER VAB APPEAL WORKSHEET RESIDENTIAL

|                     |                   |               | RES              | SIDENTIA            | L                  |                   |                            |                |
|---------------------|-------------------|---------------|------------------|---------------------|--------------------|-------------------|----------------------------|----------------|
| Petition #          | E                 | 2024-0315     |                  | Alternate K         | ey: <b>3605641</b> | Parcel I          | D: 17-22-26-121            | 5-000-13800    |
| Petitioner Name     | Robert            | Peyton, Rya   | In LLC           | Droporti            | 045 045            |                   | Check if Mu                | Itiple Parcels |
| The Petitioner is:  | Taxpayer of Re    | cord 🗌 Tax    | payer's agent    | Property<br>Address |                    | K TRAIL DR        |                            |                |
| Other, Explain:     |                   |               |                  | Address             |                    | INLOLA            |                            |                |
| Owner Name          | AMH 201           | 5-1 BORRO     | WER LP           | Value from          | Value befo         | re Board Actio    | <sup>n</sup> Value after E | Deend Astien   |
|                     |                   |               |                  | TRIM Notic          | e Value preser     | nted by Prop Appr | value alter                | soard Action   |
| 1. Just Value, rec  | luired            |               |                  | \$ 277,6            | 96 \$              | 277,69            | 6                          |                |
| 2. Assessed or c    | assified use val  | ue, *if appli | cable            | \$ 223,5            | 00 \$              | 223,50            | 0                          |                |
| 3. Exempt value,    | *enter "0" if nor | ne            |                  | \$                  | -                  |                   |                            |                |
| 4. Taxable Value,   | *required         |               |                  | \$ 223,5            | 00 \$              | 223,50            | 0                          |                |
| *All values entered | d should be coun  | ty taxable va | lues, School an  | d other taxing      | authority values   | s may differ.     |                            |                |
| Last Sale Date      |                   | Prie          | ce:              |                     | Arm's Length       | Distressed        | BookF                      | Page           |
| ITEM                | Subje             | ct            | Compar           | able #1             | Compar             | able #2           | Compara                    | ble #3         |
| AK#                 | 36056             |               | 1662             |                     | 2869               |                   | 36079                      |                |
| Address             | 815 PARK T        | RAIL DR       | 203 E OSC        | EOLA ST             | 107 W OSC          | EOLA CT           | 207 E WASHI                | NGTON ST       |
|                     | MINNEC            | DLA           | MINNE            | -                   | MINNE              |                   | MINNE                      | OLA            |
| Proximity           |                   |               | 0.59 N           |                     | 0.49 M             |                   | 0.48 M                     |                |
| Sales Price         |                   |               | \$358,           |                     | \$349,             |                   | \$335,0                    |                |
| Cost of Sale        |                   |               | -15              |                     | -15                |                   | -15%                       |                |
| Time Adjust         |                   |               | 3.20             |                     | 3.60               |                   | 2.00                       |                |
| Adjusted Sale       | <b>#004.00</b>    | 05            | \$315,           |                     | \$309,             |                   | \$291,4                    |                |
| \$/SF FLA           | \$221.80 p        | ber SF        | \$246.30         |                     | \$242.63           |                   | \$239.09                   |                |
| Sale Date           |                   |               | 4/5/2            |                     | 3/27/2             |                   | 7/12/2                     | _              |
| Terms of Sale       |                   |               | ✓ Arm's Length   | Distressed          | ✓ Arm's Length     | Distressed        | ✓ Arm's Length             | Distressed     |
| Value Adj.          | Description       |               | Description      | Adjustment          | Description        | Adjustment        | Description                | Adjustment     |
| Fla SF              | 1,252             |               | 1,282            | -1500               | 1,277              | -1250             | 1,219                      | 1650           |
| Year Built          | 1994              |               | 1989             |                     | 1987               |                   | 1995                       |                |
| Constr. Type        | Blk/Stucco        |               | Blk/Stucco       |                     | Blk/Stucco         |                   | Blk/Stucco                 |                |
| Condition           | Good              |               | Good             |                     | Good               |                   | Good                       |                |
| Baths               | 2.0               |               | 2.0              |                     | 2.0                |                   | 2.0                        |                |
| Garage/Carport      | Yes               |               | Yes              |                     | Yes                |                   | Yes                        |                |
| Porches             | Yes               |               | Yes              |                     | Yes                |                   | Yes                        |                |
| Pool                | N                 |               | N                | 0                   | Y                  | -20000            | N                          | 0              |
| Fireplace           | 0                 |               | 0                | 0                   | 0                  | 0                 | 0                          | 0              |
| AC                  | Central           |               | Central          | 0                   | Central            | 0                 | Central                    | 0              |
| Other Adds          | None              |               | None             | _                   | None               | + +               | None                       |                |
| Site Size           | Lot               |               | Lot              |                     | Lot                | _ <u>_</u>        | Lot                        |                |
| Location            | Neighborhood      |               | Neighborhood     |                     | Neighborhood       |                   | Neighborhood               | 5000           |
| View                | Conservation      |               | House            | 5000                | House              | 5000              | House                      | 5000           |
|                     |                   |               | Net Adj. 1.1%    | 3500                | -Net Adj. 5.2%     | -16250            | Net Adj. 2.3%              | 6650           |
|                     |                   |               | Gross Adj. 2.1%  | 6500                | Gross Adj. 8.5%    | 26250             | Gross Adj. 2.3%            | 6650           |
| Adj. Sales Price    | Market Value      | \$277,696     | Adj Market Value | \$319,256           | Adj Market Value   | \$293,584         | Adj Market Value           | \$298,100      |
| . aji Galoo I 1100  | Value per SF      | 221.80        |                  |                     |                    |                   |                            |                |