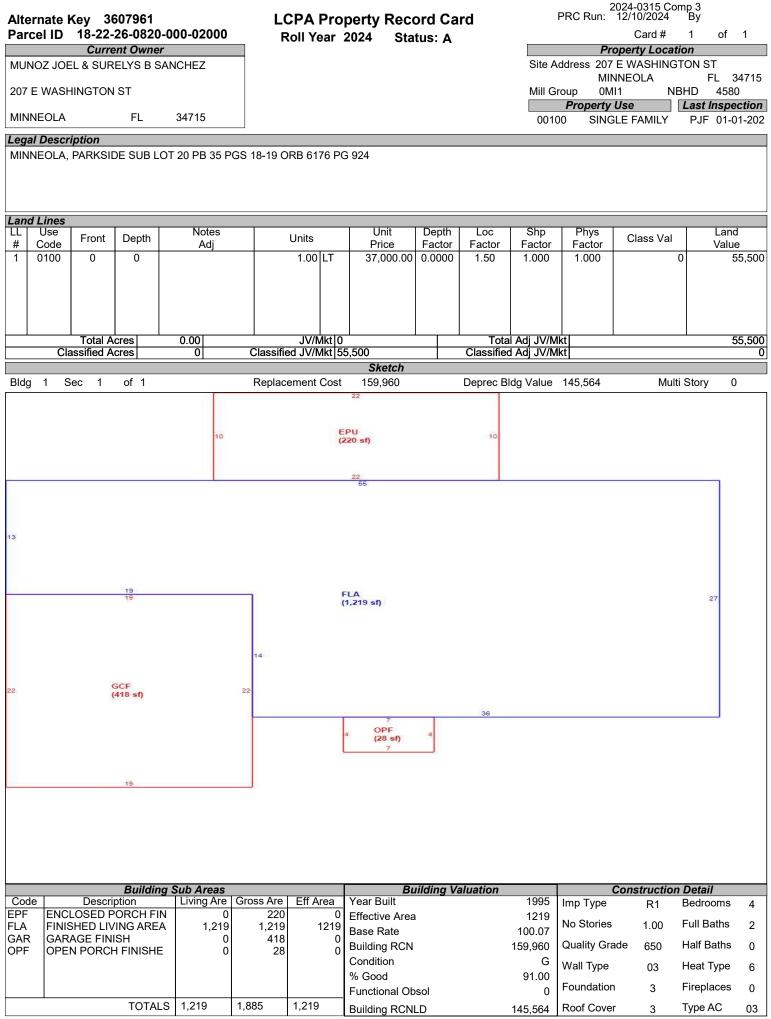

## LAKE COUNTY PROPERTY APPRAISER VAB APPEAL WORKSHEET RESIDENTIAL

|                     |                   |               | RES              | SIDENTIA            | L                  |                   |                            |                |
|---------------------|-------------------|---------------|------------------|---------------------|--------------------|-------------------|----------------------------|----------------|
| Petition #          | E                 | 2024-0315     |                  | Alternate K         | ey: <b>3605641</b> | Parcel I          | D: 17-22-26-121            | 5-000-13800    |
| Petitioner Name     | Robert            | Peyton, Rya   | In LLC           | Droporti            | 045 045            |                   | Check if Mu                | Itiple Parcels |
| The Petitioner is:  | Taxpayer of Re    | cord 🗌 Tax    | payer's agent    | Property<br>Address |                    | K TRAIL DR        |                            |                |
| Other, Explain:     |                   |               |                  | Address             |                    | INLOLA            |                            |                |
| Owner Name          | AMH 201           | 5-1 BORRO     | WER LP           | Value from          | Value befo         | re Board Actio    | <sup>n</sup> Value after E | Deend Astien   |
|                     |                   |               |                  | TRIM Notic          | e Value preser     | nted by Prop Appr | value alter                | soard Action   |
| 1. Just Value, rec  | luired            |               |                  | \$ 277,6            | 96 \$              | 277,69            | 6                          |                |
| 2. Assessed or c    | assified use val  | ue, *if appli | cable            | \$ 223,5            | 00 \$              | 223,50            | 0                          |                |
| 3. Exempt value,    | *enter "0" if nor | ne            |                  | \$                  | -                  |                   |                            |                |
| 4. Taxable Value,   | *required         |               |                  | \$ 223,5            | 00 \$              | 223,50            | 0                          |                |
| *All values entered | d should be coun  | ty taxable va | lues, School an  | d other taxing      | authority values   | s may differ.     |                            |                |
| Last Sale Date      |                   | Prie          | ce:              |                     | Arm's Length       | Distressed        | BookF                      | Page           |
| ITEM                | Subje             | ct            | Compar           | able #1             | Compar             | able #2           | Compara                    | ble #3         |
| AK#                 | 36056             |               | 1662             |                     | 2869               |                   | 36079                      |                |
| Address             | 815 PARK T        | RAIL DR       | 203 E OSC        | EOLA ST             | 107 W OSC          | EOLA CT           | 207 E WASHI                | NGTON ST       |
|                     | MINNEC            | DLA           | MINNE            | -                   | MINNE              |                   | MINNE                      | OLA            |
| Proximity           |                   |               | 0.59 N           |                     | 0.49 M             |                   | 0.48 M                     |                |
| Sales Price         |                   |               | \$358,           |                     | \$349,             |                   | \$335,0                    |                |
| Cost of Sale        |                   |               | -15              |                     | -15                |                   | -15%                       |                |
| Time Adjust         |                   |               | 3.20             |                     | 3.60               |                   | 2.00                       |                |
| Adjusted Sale       | <b>#004.00</b>    | 05            | \$315,           |                     | \$309,             |                   | \$291,4                    |                |
| \$/SF FLA           | \$221.80 p        | ber SF        | \$246.30         |                     | \$242.63           |                   | \$239.09                   |                |
| Sale Date           |                   |               | 4/5/2            |                     | 3/27/2             |                   | 7/12/2                     | _              |
| Terms of Sale       |                   |               | ✓ Arm's Length   | Distressed          | ✓ Arm's Length     | Distressed        | ✓ Arm's Length             | Distressed     |
| Value Adj.          | Description       |               | Description      | Adjustment          | Description        | Adjustment        | Description                | Adjustment     |
| Fla SF              | 1,252             |               | 1,282            | -1500               | 1,277              | -1250             | 1,219                      | 1650           |
| Year Built          | 1994              |               | 1989             |                     | 1987               |                   | 1995                       |                |
| Constr. Type        | Blk/Stucco        |               | Blk/Stucco       |                     | Blk/Stucco         |                   | Blk/Stucco                 |                |
| Condition           | Good              |               | Good             |                     | Good               |                   | Good                       |                |
| Baths               | 2.0               |               | 2.0              |                     | 2.0                |                   | 2.0                        |                |
| Garage/Carport      | Yes               |               | Yes              |                     | Yes                |                   | Yes                        |                |
| Porches             | Yes               |               | Yes              |                     | Yes                |                   | Yes                        |                |
| Pool                | N                 |               | N                | 0                   | Y                  | -20000            | N                          | 0              |
| Fireplace           | 0                 |               | 0                | 0                   | 0                  | 0                 | 0                          | 0              |
| AC                  | Central           |               | Central          | 0                   | Central            | 0                 | Central                    | 0              |
| Other Adds          | None              |               | None             | _                   | None               | + +               | None                       |                |
| Site Size           | Lot               |               | Lot              |                     | Lot                | _ <u>_</u>        | Lot                        |                |
| Location            | Neighborhood      |               | Neighborhood     |                     | Neighborhood       |                   | Neighborhood               | 5000           |
| View                | Conservation      |               | House            | 5000                | House              | 5000              | House                      | 5000           |
|                     |                   |               | Net Adj. 1.1%    | 3500                | -Net Adj. 5.2%     | -16250            | Net Adj. 2.3%              | 6650           |
|                     |                   |               | Gross Adj. 2.1%  | 6500                | Gross Adj. 8.5%    | 26250             | Gross Adj. 2.3%            | 6650           |
| Adj. Sales Price    | Market Value      | \$277,696     | Adj Market Value | \$319,256           | Adj Market Value   | \$293,584         | Adj Market Value           | \$298,100      |
| . aji Galoo I 1100  | Value per SF      | 221.80        |                  |                     |                    |                   |                            |                |