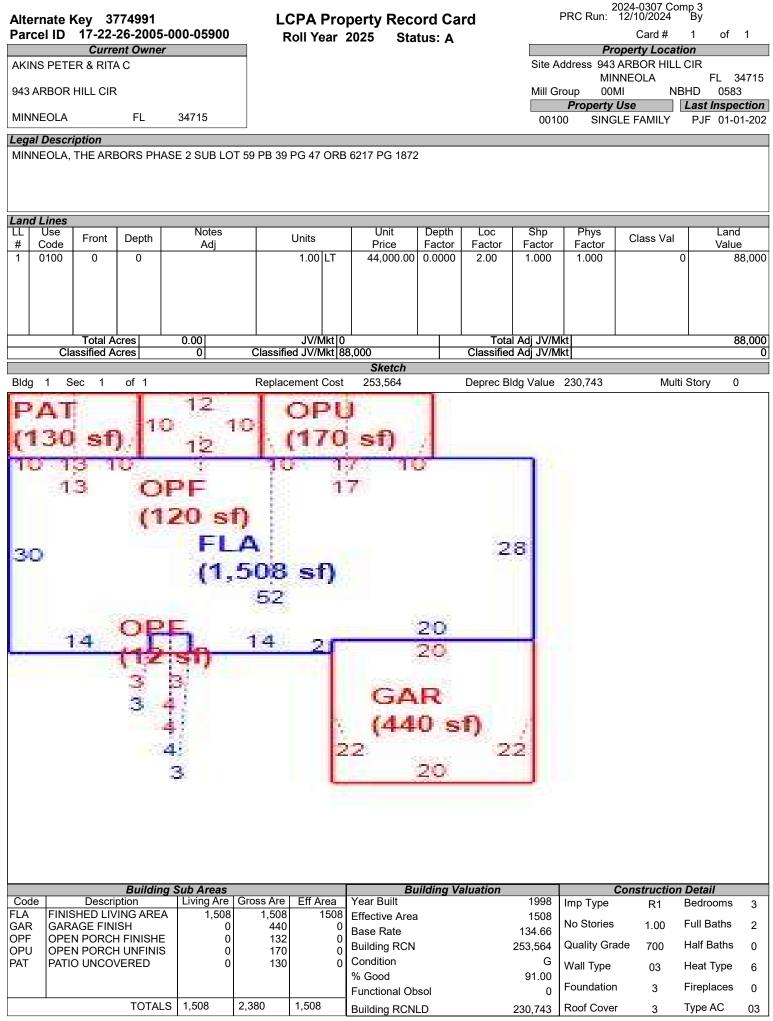

| ue Summ | arv                                            |            | Total                             |              | 50,000.00      |  |  |
| Land Value Bld                                       | Value Summary           Land Value         Bldg Value         Misc Value         Market Value         Deferred Amt         Assd Value         Cnty Ex Amt         Co Tax Val         Sch Tax Val         Previous Valu |                                      |                                                                    |                            |            |                          |         |                                                |            |                                   |              |                |  |  |

338082

50,000.00

288082

313082

338,082

0



#### Alternate Key 3774991 Parcel ID 17-22-26-2005-000-05900

88,000

230,743

17,513

336,256

#### LCPA Property Record Card Roll Year 2025 Status: A

2024-0307 Comp 3 PRC Run: 12/10/2024 By

Card # 1 of 1

|         | Miscellaneous Features<br>*Only the first 10 records are reflected below |        |           |          |            |       |      |             |           |             |                        |             |          |       |         |
|---------|--------------------------------------------------------------------------|--------|-----------|----------|------------|-------|------|-------------|-----------|-------------|------------------------|-------------|----------|-------|---------|
| Code    | Description     Units     Type     Unit Price     Year Blt     E