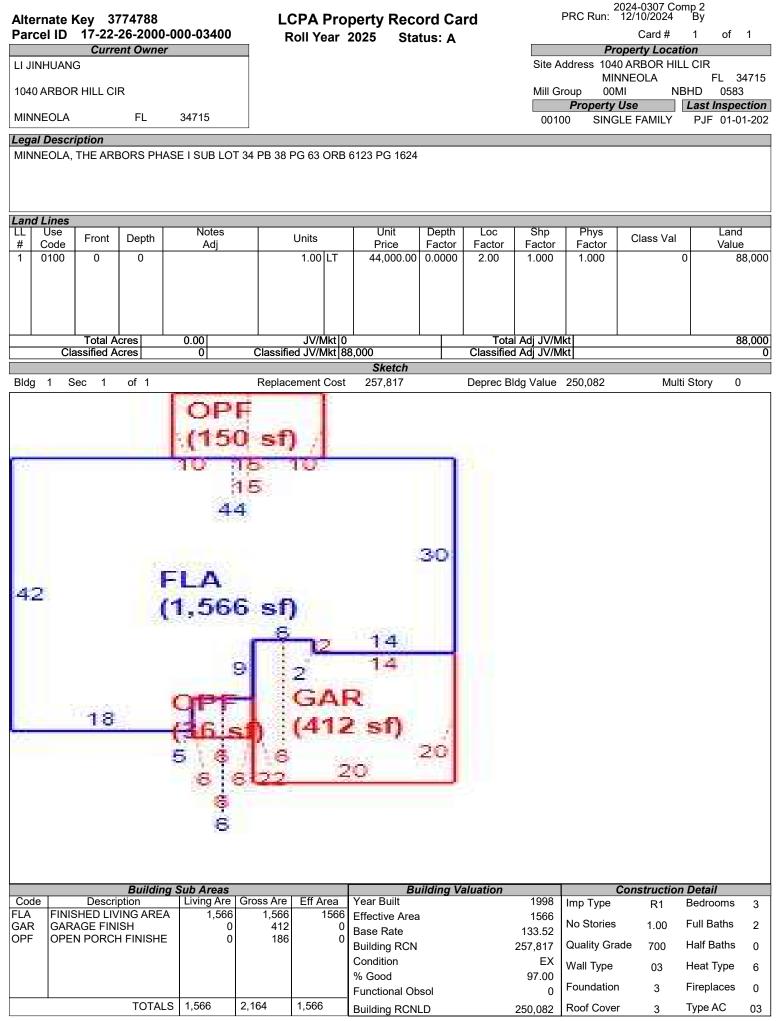

|                                      |                                                                    |                            |       | Val                     |         |                                               |      | Total       |      | 0.00   |  |  |
| Land Value Bldd                                      | Value Summary<br>Land Value Bldg Value Misc Value Market Value Deferred Amt Assd Value Cnty Ex Amt Co Tax Val Sch Tax Val Previous Valu |                                      |                                                                    |                            |       |                         |         |                                               |      |             |      |        |  |  |

335081

0.00

335081

335081

335,081

0



88,000

250,082

0

338,082

#### LCPA Property Record Card Roll Year 2025 Status: A

2024-0307 Comp 2 PRC Run: 12/10/2024 By

Card # 1 of 1

|      | Miscellaneous Features<br>*Only the first 10 records are reflected below |       |             |            |          |           |     |       |           |  |  |  |  |  |
|------|--------------------------------------------------------------------------|-------|-------------|------------|----------|-----------|-----|-------|-----------|--|--|--|--|--|
|      |                                                                          |       | ny the firs |            |          |           |     |       |           |  |  |  |  |  |
| Code | Description                                                              | Units | Туре        | U