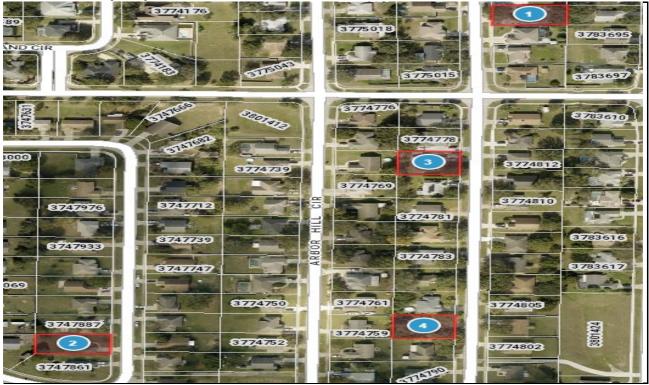

sment is acceptable for any class of property. Thus, after applying a -15% 1st & 8th criteria adjustment factor to a Market Value indication, a Just Value/Market Value ratio of 76.5% to 93.5% falls within the acceptable range.

- 1. Describe Subject
- 2. Describe Comps
- 3. Describe Range of Values
- 4. Describe Petitioner's Comps

Based upon the facts presented herein, it is the Property Appraiser's opinion that the Market Value placed upon this property is considered to be fair and just as of January 1st. The Income, Market, and Cost approaches to value have been considered in the assessment of this property and are an integral part of the Property Appraiser CAMA. All factors considered as per F.S. s.193.011 and approved mass appraisal standards.

DEPUTY:

DATE

#### 2024-0307 Comp Map



| Bubble # | Comp #  | Alternate Key | Parcel Address       | Distance from<br>Subject(mi.) |
|----------|---------|---------------|----------------------|-------------------------------|
| 1        | Subject | 3747879       | 1119 CHELSEA PARC DR |                               |
|          |         |               |                      | -                             |
| 2        | Comp 1  | 3774779       | 1010 ARBOR HILL CIR  | 0.40                          |
| ļ        |         |               |                      | 0.18                          |
| 3        | Comp 2  | 3774788       | 1040 ARBOR HILL CIR  |                               |
|          |         |               | MINNEOLA             | 0.13                          |
| 4        | Comp 3  | 3774991       | 943 ARB