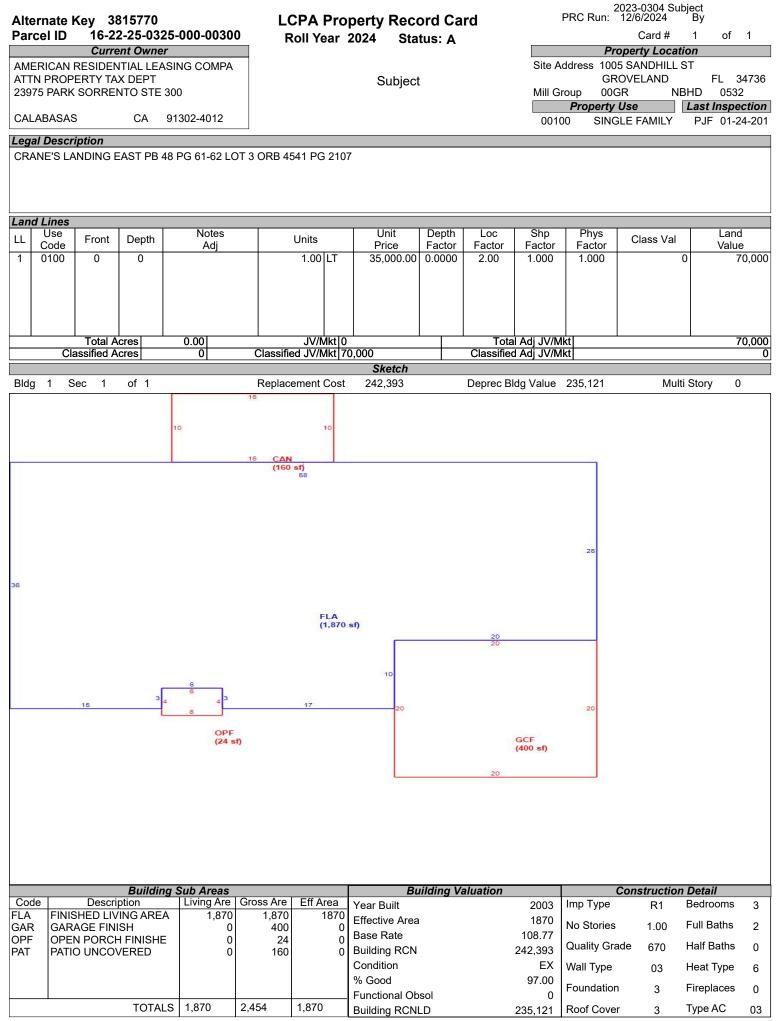

## PETITION TO THE VALUE ADJUSTMENT BOARD REQUEST FOR HEARING

DR-486 R. 11/23 Rule 12D-16.002 F.A.C. Eff. 11/23 Page 1 of 3

Section 194.011, Florida Statutes AK 381577D

You have the right to an informal conference with the property appraiser. This conference is not required and does not change your filing due date. You can present facts that support your claim and the property appraiser can present facts that support the correctness of the assessment. To request a conference, contact your county property appraiser.