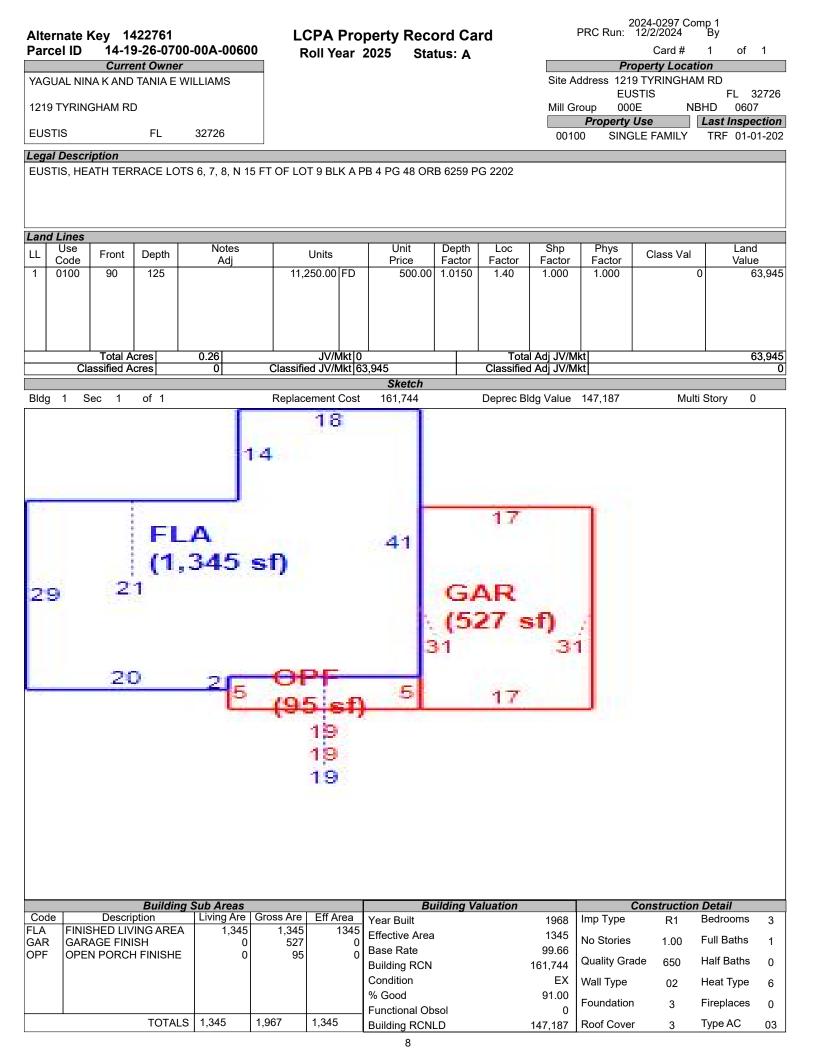

## LAKE COUNTY PROPERTY APPRAISER VAB APPEAL WORKSHEET RESIDENTIAL

|                     |                   |               | RES              | SIDENTIA       | L                |                    |                        |               |
|---------------------|-------------------|---------------|------------------|----------------|------------------|--------------------|------------------------|---------------|
| Petition #          | ł                 | 2024-0297     |                  | Alternate K    | ey: 1717973      | Parcel II          | D: <b>14-19-26-270</b> | 0-000-02700   |
| Petitioner Name     | Rober             | t Peyton, Ry  | an llc           | D              | (700.0           |                    | Check if Mu            | tiple Parcels |
| The Petitioner is:  | Taxpayer of Red   | cord 🗸 Tax    | payer's agent    | Property       |                  | S MARY ST<br>USTIS |                        |               |
| Other, Explain:     |                   |               |                  | Address        | E                | 03115              |                        |               |
| Owner Name          | AMERICAN F        |               |                  | Value from     | Value befo       | re Board Actior    |                        |               |
|                     | COMPANY           |               |                  | TRIM Notice    | Value belo       | nted by Prop Appr  |                        | Board Action  |
|                     |                   | LLC           |                  |                |                  |                    |                        |               |
| 1. Just Value, rec  |                   |               |                  | \$ 191,72      |                  | 191,72             |                        |               |
| 2. Assessed or c    |                   |               | cable            | \$ 191,72      | 20 \$            | 191,72             | 0                      |               |
| 3. Exempt value,    | *enter "0" if nor | ne            |                  | \$             | -                |                    |                        |               |
| 4. Taxable Value,   | *required         |               |                  | \$ 191,72      | 20 \$            | 191,72             | C                      |               |
| *All values entered | d should be count | ty taxable va | lues, School an  | d other taxing | authority values | s may differ.      |                        |               |
| Last Sale Date      | 6/17/2014         | Pric          | <b>ce:</b> \$70  | ),800          | Arm's Length     | ✓ Distressed       | Book <u>4497</u> F     | age 79        |
| ITEM                | Subje             | ct            | Compara          | able #1        | Compar           | able #2            | Compara                | ble #3        |
| AK#                 | 17179             |               | 1422             |                | 1717             |                    | 13217                  |               |
| Address             | 1702 S MA         | RY ST         | 1219 TYRIN       | GHAM RD        | 1505 TYRIN       | GHAM RD            | 111 E ST LC            | UIS AVE       |
| Address             | EUST              | IS            | EUS              | TIS            | EUS              | TIS                | EUST                   | IS            |
| Proximity           |                   |               | 0.35 N           |                | 0.22 N           | /ILE               | 0.29 M                 |               |
| Sales Price         |                   |               | \$270,           |                | \$250,           |                    | \$233,0                |               |
| Cost of Sale        |                   |               | -15              |                | -15              |                    | -15%                   |               |
| Time Adjust         |                   |               | 0.00             |                | 2.80             |                    | 2.00                   |               |
| Adjusted Sale       |                   |               | \$229,           |                | \$219,           |                    | \$202,7                |               |
| \$/SF FLA           | \$137.73 p        | per SF        | \$170.63         |                | \$162.35         |                    | \$191.96               |               |
| Sale Date           |                   |               | 12/18/           |                | 5/8/2            | _                  | 7/5/20                 | _             |
| Terms of Sale       |                   |               | ✓ Arm's Length   | Distressed     | ✓ Arm's Length   | Distressed         | ✓ Arm's Length         | Distressed    |
| Value Adj.          | Description       |               | Description      | Adjustment     | Description      | Adjustment         | Description            | Adjustment    |
| Fla SF              | 1,392             |               | 1,345            | 2350           | 1,352            | 2000               | 1,056                  | 16800         |
| Year Built          | 1979              |               | 1968             |                | 1965             |                    | 1976                   |               |
| Constr. Type        | BLOCK             |               | BLOCK            |                | BLOCK            |                    | BLOCK                  |               |
| Condition           | GOOD              |               | GOOD             |                | GOOD             |                    | GOOD                   |               |
| Baths               | 2.0               |               | 2                |                | 2.0              |                    | 1.0                    | 7000          |
| Garage/Carport      | 2 CAR             |               | 1.5 CAR          | 5000           | 1.5 CAR          | 5000               | NONE                   | 20000         |
| Porches             | YES               |               | YES              |                | YES              |                    | NONE                   | 8000          |
| Pool                | N                 |               | N                | 0              | N                | 0                  | N                      | 0             |
| Fireplace           | 1                 |               | 0                | 2500           | 1                | 0                  | 0                      | 2500          |
| AC                  | Central           |               | Central          | 0              | Central          | 0                  | Central                | 0             |
| Other Adds          | NONE              |               | NONE             |                | NONE             | _ <b>_</b>         | NONE                   |               |
| Site Size           | 1 LOT             |               | 1 LOT            |                | 1 LOT            | _ <b>_</b>         | 1 LOT                  |               |
| Location            | RESIDENTIAL       |               | RESIDENTIAL      | -              | RESIDENTIAL      | -                  | RESIDENTIAL            |               |
| View                | STREET            |               | STREET           |                | STREET           |                    | STREET                 |               |
|                     |                   |               | Net Adj. 4.3%    | 9850           | Net Adj. 3.2%    | 7000               | Net Adj. 26.8%         | 54300         |
|                     |                   |               | Gross Adj. 4.3%  | 9850           | Gross Adj. 3.2%  | 7000               | Gross Adj. 26.8%       | 54300         |
|                     | Market Value      | \$191,720     | Adj Market Value | \$239,350      | Adj Market Value | \$226,500          | Adj Market Value       | \$257,010     |
| Adj. Sales Price    | Value per SF      | 137.73        |                  |                |                  |                    |                        |               |
|                     |                   | -             | 1                |                |                  |                    |                        |               |