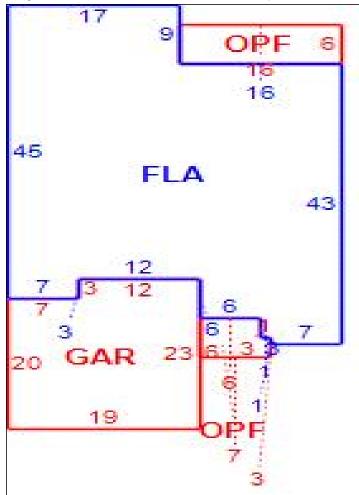

# LAKE COUNTY PROPERTY APPRAISER VAB APPEAL WORKSHEET RESIDENTIAL

|                                                     |                        |                           | RES                    | IDENTIA                               | L                  |                                         |                        |              |
|-----------------------------------------------------|------------------------|---------------------------|------------------------|---------------------------------------|--------------------|-----------------------------------------|------------------------|--------------|
| Petition #                                          |                        | 2024-0296                 |                        | Alternate Ke                          | ey: <b>3828672</b> | Parcel I                                | D: <b>14-19-26-005</b> | i-000-09300  |
| Petitioner Name The Petitioner is:  Other, Explain: | Robert Taxpayer of Rec | Peyton, Rya<br>cord ☑ Tax | n LLC<br>payer's agent | Property<br>Address                   |                    | S RIDGE AVE<br>ISTIS                    | Check if Mult          | iple Parcels |
| Owner Name                                          | AMERICAN F             |                           | L LEASING              | Value from TRIM Notice                | Value beloi        | e Board Actio<br>ted by Prop App        | i value aller b        | oard Action  |
| 1. Just Value, req                                  | uired                  |                           |                        | \$ 257,03                             | 30 \$              | 257,03                                  | 30                     |              |
| 2. Assessed or cl                                   |                        | ue. *if appli             | cable                  | \$ 232,66                             |                    | 232,66                                  |                        |              |
| 3. Exempt value,                                    |                        |                           |                        | \$                                    | -                  | ,,,,,,,,,,,,,,,,,,,,,,,,,,,,,,,,,,,,,,, |                        |              |
| 4. Taxable Value,                                   |                        |                           |                        | \$ 232,66                             | 60 \$              | 232,66                                  | 50                     |              |
| *All values entered                                 |                        | v tavahle va              | lues School and        | · · · · · · · · · · · · · · · · · · · |                    | · · · · · · · · · · · · · · · · · · ·   |                        |              |
| Last Sale Date                                      | 10/7/2014              |                           | ce: \$132              |                                       | Arm's Length       | -                                       | Book <u>4537</u> P     | age          |
| ITEM                                                | Subje                  | ct                        | Compara                | blo #1                                | Compara            | blo #2                                  | Comparal               | nlo #3       |
| AK#                                                 | 38286                  |                           | 39284                  |                                       | 32769              |                                         | 355349                 |              |
|                                                     | 427 RYANS RI           |                           | CENTE                  |                                       | 1026 WOODW         |                                         | 39 TOWNH               |              |
| Address                                             | EUSTI                  |                           | EUST                   |                                       | CIF                |                                         | EUST                   |              |
| Proximity                                           |                        |                           | 0.41 M                 | ILE                                   | 0.64 M             | ILE                                     | 0.71 MI                |              |
| Sales Price                                         |                        |                           | \$318,9                | 000                                   | \$338,0            | 000                                     | \$264,50               | 00           |
| Cost of Sale                                        |                        |                           | -15%                   | 6                                     | -159               | 6                                       | -15%                   | )            |
| Time Adjust                                         |                        |                           | 1.60                   | %                                     | 2.80               | %                                       | 4.40%                  | 6            |
| Adjusted Sale                                       |                        |                           | \$276,1                | 67                                    | \$296,7            | '64                                     | \$236,46               | 33           |
| \$/SF FLA                                           | \$168.10 p             | er SF                     | \$200.41               | per SF                                | \$177.70           | per SF                                  | \$194.30 p             | er SF        |
| Sale Date                                           |                        |                           | 8/21/20                | 023                                   | 5/25/2             | 023                                     | 1/23/20                | 23           |
| Terms of Sale                                       |                        |                           | ✓ Arm's Length         | Distressed                            | ✓ Arm's Length     | Distressed                              | ✓ Arm's Length         | Distressed   |
|                                                     |                        |                           |                        |                                       |                    |                                         |                        |              |
| Value Adj.                                          | Description            |                           | Description            | Adjustment                            | Description        | Adjustment                              | Description            | Adjustment   |
| Fla SF                                              | 1,529                  |                           | 1,378                  | 7550                                  | 1,670              | -7050                                   | 1,217                  | 15600        |
| Year Built                                          | 2006                   |                           | 2023                   |                                       | 1989               |                                         | 1996                   |              |
| Constr. Type                                        | BLOCK                  |                           | BLOCK                  |                                       | BLOCK              |                                         | BLOCK                  |              |
| Condition                                           | GOOD                   |                           | GOOD                   |                                       | GOOD               |                                         | GOOD                   |              |
| Baths                                               | 2.0                    |                           | 2                      |                                       | 2.0                |                                         | 2.0                    |              |
| Garage/Carport                                      | 2 CAR                  |                           | 2 CAR                  |                                       | 2 CAR              |                                         | 1.5 CAR                | 5000         |
| Porches                                             | YES                    |                           | YES                    |                                       | YES                |                                         | YES                    |              |
| Pool                                                | N                      |                           | N                      | 0                                     | N                  | 0                                       | N                      | 0            |
| Fireplace                                           | 0                      |                           | 0                      | 0                                     | 0                  | 0                                       | 0                      | 0            |
| AC                                                  | Central                |                           | Central                | 0                                     | Central            | 0                                       | Central                | 0            |
| Other Adds                                          | NONE                   |                           | NONE<br>1 LOT          |                                       | HOT TUB<br>1 LOT   | -5000                                   | NONE<br>1 LOT          |              |
| Site Size                                           | 1 LOT                  |                           |                        |                                       |                    | +                                       |                        |              |
| Location                                            | RESIDENTIAL            |                           | RESIDENTIAL            |                                       | RESIDENTIAL        |                                         | RESIDENTIAL            |              |
| View                                                | STREET                 |                           | STREET                 |                                       | STREET             |                                         | STREET                 |              |
|                                                     |                        |                           | Net Adj. 2.7%          | 7550                                  | -Net Adj. 4.1%     | -12050                                  | Net Adj. 8.7%          | 20600        |
|                                                     |                        |                           | Gross Adj. 2.7%        | 7550                                  | Gross Adj. 4.1%    | 12050                                   | Gross Adj. 8.7%        | 20600        |