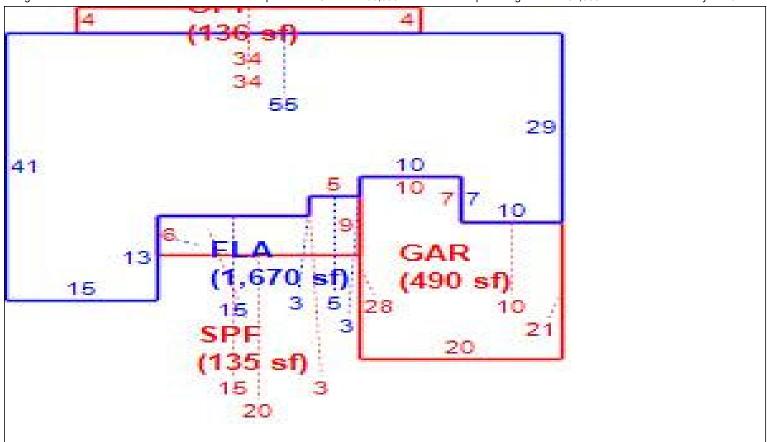

# LAKE COUNTY PROPERTY APPRAISER VAB APPEAL WORKSHEET RESIDENTIAL

|                                                     |                        |                           | RES                    | IDENTIA                               | L                  |                                         |                        |              |
|-----------------------------------------------------|------------------------|---------------------------|------------------------|---------------------------------------|--------------------|-----------------------------------------|------------------------|--------------|
| Petition #                                          |                        | 2024-0296                 |                        | Alternate Ke                          | ey: <b>3828672</b> | Parcel I                                | D: <b>14-19-26-005</b> | i-000-09300  |
| Petitioner Name The Petitioner is:  Other, Explain: | Robert Taxpayer of Rec | Peyton, Rya<br>cord ☑ Tax | n LLC<br>payer's agent | Property<br>Address                   |                    | S RIDGE AVE<br>ISTIS                    | Check if Mult          | iple Parcels |
| Owner Name                                          | AMERICAN F             |                           | L LEASING              | Value from TRIM Notice                | Value beloi        | e Board Actio<br>ted by Prop App        | i value aller b        | oard Action  |
| 1. Just Value, req                                  | uired                  |                           |                        | \$ 257,03                             | 30 \$              | 257,03                                  | 30                     |              |
| 2. Assessed or cl                                   |                        | ue. *if appli             | cable                  | \$ 232,66                             |                    | 232,66                                  |                        |              |
| 3. Exempt value,                                    |                        |                           |                        | \$                                    | -                  | ,,,,,,,,,,,,,,,,,,,,,,,,,,,,,,,,,,,,,,, |                        |              |
| 4. Taxable Value,                                   |                        |                           |                        | \$ 232,66                             | 60 \$              | 232,66                                  | 50                     |              |
| *All values entered                                 |                        | v tavahle va              | lues School and        | · · · · · · · · · · · · · · · · · · · |                    | · · · · · · · · · · · · · · · · · · ·   |                        |              |
| Last Sale Date                                      | 10/7/2014              |                           | ce: \$132              |                                       | Arm's Length       | -                                       | Book <u>4537</u> P     | age          |
| ITEM                                                | Subje                  | ct                        | Compara                | blo #1                                | Compara            | blo #2                                  | Comparal               | nlo #3       |
| AK#                                                 | 38286                  |                           | 39284                  |                                       | 32769              |                                         | 355349                 |              |
|                                                     | 427 RYANS RI           |                           | CENTE                  |                                       | 1026 WOODW         |                                         | 39 TOWNH               |              |
| Address                                             | EUSTI                  |                           | EUST                   |                                       | CIF                |                                         | EUST                   |              |
| Proximity                                           |                        |                           | 0.41 M                 | ILE                                   | 0.64 M             | ILE                                     | 0.71 MI                |              |
| Sales Price                                         |                        |                           | \$318,9                | 000                                   | \$338,0            | 000                                     | \$264,50               | 00           |
| Cost of Sale                                        |                        |                           | -15%                   | 6                                     | -159               | 6                                       | -15%                   | )            |
| Time Adjust                                         |                        |                           | 1.60                   | %                                     | 2.80               | %                                       | 4.40%                  | 6            |
| Adjusted Sale                                       |                        |                           | \$276,1                | 67                                    | \$296,7            | '64                                     | \$236,46               | 33           |
| \$/SF FLA                                           | \$168.10 p             | er SF                     | \$200.41               | per SF                                | \$177.70           | per SF                                  | \$194.30 p             | er SF        |
| Sale Date                                           |                        |                           | 8/21/20                | 023                                   | 5/25/2             | 023                                     | 1/23/20                | 23           |
| Terms of Sale                                       |                        |                           | ✓ Arm's Length         | Distressed                            | ✓ Arm's Length     | Distressed                              | ✓ Arm's Length         | Distressed   |
|                                                     |                        |                           |                        |                                       |                    |                                         |                        |              |
| Value Adj.                                          | Description            |                           | Description            | Adjustment                            | Description        | Adjustment                              | Description            | Adjustment   |
| Fla SF                                              | 1,529                  |                           | 1,378                  | 7550                                  | 1,670              | -7050                                   | 1,217                  | 15600        |
| Year Built                                          | 2006                   |                           | 2023                   |                                       | 1989               |                                         | 1996                   |              |
| Constr. Type                                        | BLOCK                  |                           | BLOCK                  |                                       | BLOCK              |                                         | BLOCK                  |              |
| Condition                                           | GOOD                   |                           | GOOD                   |                                       | GOOD               |                                         | GOOD                   |              |
| Baths                                               | 2.0                    |                           | 2                      |                                       | 2.0                |                                         | 2.0                    |              |
| Garage/Carport                                      | 2 CAR                  |                           | 2 CAR                  |                                       | 2 CAR              |                                         | 1.5 CAR                | 5000         |
| Porches                                             | YES                    |                           | YES                    |                                       | YES                |                                         | YES                    |              |
| Pool                                                | N                      |                           | N                      | 0                                     | N                  | 0                                       | N                      | 0            |
| Fireplace                                           | 0                      |                           | 0                      | 0                                     | 0                  | 0                                       | 0                      | 0            |
| AC                                                  | Central                |                           | Central                | 0                                     | Central            | 0                                       | Central                | 0            |
| Other Adds                                          | NONE                   |                           | NONE<br>1 LOT          |                                       | HOT TUB<br>1 LOT   | -5000                                   | NONE<br>1 LOT          |              |
| Site Size                                           | 1 LOT                  |                           |                        |                                       |                    | +                                       |                        |              |
| Location                                            | RESIDENTIAL            |                           | RESIDENTIAL            |                                       | RESIDENTIAL        |                                         | RESIDENTIAL            |              |
| View                                                | STREET                 |                           | STREET                 |                                       | STREET             |                                         | STREET                 |              |
|                                                     |                        |                           | Net Adj. 2.7%          | 7550                                  | -Net Adj. 4.1%     | -12050                                  | Net Adj. 8.7%          | 20600        |
|                                                     |                        |                           | Gross Adj. 2.7%        | 7550                                  | Gross Adj. 4.1%    | 12050                                   | Gross Adj. 8.7%        | 20600        |