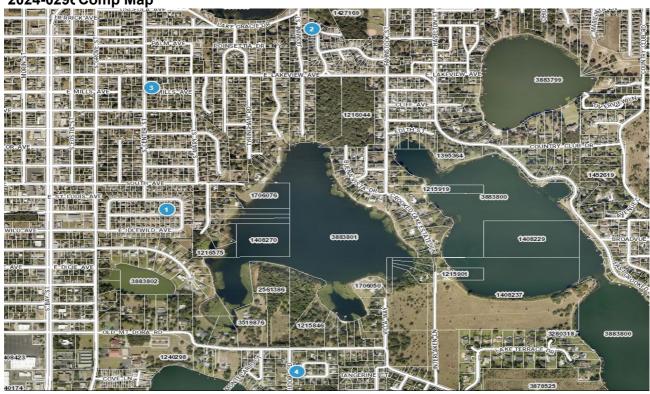

# LAKE COUNTY PROPERTY APPRAISER VAB APPEAL WORKSHEET RESIDENTIAL

|                                                     |                        |                           | RES                    | IDENTIA                               | L                  |                                         |                        |              |
|-----------------------------------------------------|------------------------|---------------------------|------------------------|---------------------------------------|--------------------|-----------------------------------------|------------------------|--------------|
| Petition #                                          |                        | 2024-0296                 |                        | Alternate Ke                          | ey: <b>3828672</b> | Parcel I                                | D: <b>14-19-26-005</b> | i-000-09300  |
| Petitioner Name The Petitioner is:  Other, Explain: | Robert Taxpayer of Rec | Peyton, Rya<br>cord ☑ Tax | n LLC<br>payer's agent | Property<br>Address                   |                    | S RIDGE AVE<br>ISTIS                    | Check if Mult          | iple Parcels |
| Owner Name                                          | AMERICAN F             |                           | L LEASING              | Value from TRIM Notice                | Value beloi        | e Board Actio<br>ted by Prop App        | i value aller b        | oard Action  |
| 1. Just Value, req                                  | uired                  |                           |                        | \$ 257,03                             | 30 \$              | 257,03                                  | 30                     |              |
| 2. Assessed or cl                                   |                        | ue. *if appli             | cable                  | \$ 232,66                             |                    | 232,66                                  |                        |              |
| 3. Exempt value,                                    |                        |                           |                        | \$                                    | -                  | ,,,,,,,,,,,,,,,,,,,,,,,,,,,,,,,,,,,,,,, |                        |              |
| 4. Taxable Value,                                   |                        |                           |                        | \$ 232,66                             | 60 \$              | 232,66                                  | 50                     |              |
| *All values entered                                 |                        | v tavahle va              | lues School and        | · · · · · · · · · · · · · · · · · · · |                    | · · · · · · · · · · · · · · · · · · ·   |                        |              |
| Last Sale Date                                      | 10/7/2014              |                           | ce: \$132              |                                       | Arm's Length       | -                                       | Book <u>4537</u> P     | age          |
| ITEM                                                | Subje                  | ct                        | Compara                | blo #1                                | Compara            | blo #2                                  | Comparal               | nlo #3       |
| AK#                                                 | 38286                  |                           | 39284                  |                                       | 32769              |                                         | 355349                 |              |
|                                                     | 427 RYANS RI           |                           | CENTE                  |                                       | 1026 WOODW         |                                         | 39 TOWNH               |              |
| Address                                             | EUSTI                  |                           | EUST                   |                                       | CIF                |                                         | EUST                   |              |
| Proximity                                           |                        |                           | 0.41 M                 | ILE                                   | 0.64 M             | ILE                                     | 0.71 MI                |              |
| Sales Price                                         |                        |                           | \$318,9                | 000                                   | \$338,0            | 000                                     | \$264,50               | 00           |
| Cost of Sale                                        |                        |                           | -15%                   | 6                                     | -159               | 6                                       | -15%                   | )            |
| Time Adjust                                         |                        |                           | 1.60                   | %                                     | 2.80               | %                                       | 4.40%                  | 6            |
| Adjusted Sale                                       |                        |                           | \$276,1                | 67                                    | \$296,7            | '64                                     | \$236,46               | 33           |
| \$/SF FLA                                           | \$168.10 p             | er SF                     | \$200.41               | per SF                                | \$177.70           | per SF                                  | \$194.30 p             | er SF        |
| Sale Date                                           |                        |                           | 8/21/20                | 023                                   | 5/25/2             | 023                                     | 1/23/20                | 23           |
| Terms of Sale                                       |                        |                           | ✓ Arm's Length         | Distressed                            | ✓ Arm's Length     | Distressed                              | ✓ Arm's Length         | Distressed   |
|                                                     |                        |                           |                        |                                       |                    |                                         |                        |              |
| Value Adj.                                          | Description            |                           | Description            | Adjustment                            | Description        | Adjustment                              | Description            | Adjustment   |
| Fla SF                                              | 1,529                  |                           | 1,378                  | 7550                                  | 1,670              | -7050                                   | 1,217                  | 15600        |
| Year Built                                          | 2006                   |                           | 2023                   |                                       | 1989               |                                         | 1996                   |              |
| Constr. Type                                        | BLOCK                  |                           | BLOCK                  |                                       | BLOCK              |                                         | BLOCK                  |              |
| Condition                                           | GOOD                   |                           | GOOD                   |                                       | GOOD               |                                         | GOOD                   |              |
| Baths                                               | 2.0                    |                           | 2                      |                                       | 2.0                |                                         | 2.0                    |              |
| Garage/Carport                                      | 2 CAR                  |                           | 2 CAR                  |                                       | 2 CAR              |                                         | 1.5 CAR                | 5000         |
| Porches                                             | YES                    |                           | YES                    |                                       | YES                |                                         | YES                    |              |
| Pool                                                | N                      |                           | N                      | 0                                     | N                  | 0                                       | N                      | 0            |
| Fireplace                                           | 0                      |                           | 0                      | 0                                     | 0                  | 0                                       | 0                      | 0            |
| AC                                                  | Central                |                           | Central                | 0                                     | Central            | 0                                       | Central                | 0            |
| Other Adds                                          | NONE                   |                           | NONE<br>1 LOT          |                                       | HOT TUB<br>1 LOT   | -5000                                   | NONE<br>1 LOT          |              |
| Site Size                                           | 1 LOT                  |                           |                        |                                       |                    | +                                       |                        |              |
| Location                                            | RESIDENTIAL            |                           | RESIDENTIAL            |                                       | RESIDENTIAL        |                                         | RESIDENTIAL            |              |
| View                                                | STREET                 |                           | STREET                 |                                       | STREET             |                                         | STREET                 |              |
|                                                     |                        |                           | Net Adj. 2.7%          | 7550                                  | -Net Adj. 4.1%     | -12050                                  | Net Adj. 8.7%          | 20600        |
|                                                     |                        |                           | Gross Adj. 2.7%        | 7550                                  | Gross Adj. 4.1%    | 12050                                   | Gross Adj. 8.7%        | 20600        |