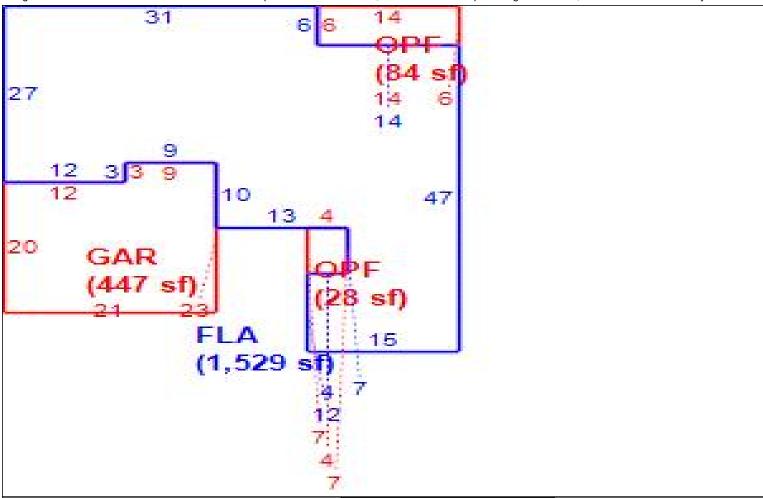

# LAKE COUNTY PROPERTY APPRAISER VAB APPEAL WORKSHEET RESIDENTIAL

|                                                     |                        |                           | RES                    | IDENTIA                               | L                  |                                         |                        |              |
|-----------------------------------------------------|------------------------|---------------------------|------------------------|---------------------------------------|--------------------|-----------------------------------------|------------------------|--------------|
| Petition #                                          |                        | 2024-0296                 |                        | Alternate Ke                          | ey: <b>3828672</b> | Parcel I                                | D: <b>14-19-26-005</b> | i-000-09300  |
| Petitioner Name The Petitioner is:  Other, Explain: | Robert Taxpayer of Rec | Peyton, Rya<br>cord ☑ Tax | n LLC<br>payer's agent | Property<br>Address                   |                    | S RIDGE AVE<br>ISTIS                    | Check if Mult          | iple Parcels |
| Owner Name                                          | AMERICAN F             |                           | L LEASING              | Value from TRIM Notice                | Value beloi        | e Board Actio<br>ted by Prop App        | i value aller b        | oard Action  |
| 1. Just Value, req                                  | uired                  |                           |                        | \$ 257,03                             | 30 \$              | 257,03                                  | 30                     |              |
| 2. Assessed or cl                                   |                        | ue. *if appli             | cable                  | \$ 232,66                             |                    | 232,66                                  |                        |              |
| 3. Exempt value,                                    |                        |                           |                        | \$                                    | -                  | ,,,,,,,,,,,,,,,,,,,,,,,,,,,,,,,,,,,,,,, |                        |              |
| 4. Taxable Value,                                   |                        |                           |                        | \$ 232,66                             | 60 \$              | 232,66                                  | 50                     |              |
| *All values entered                                 |                        | v tavahle va              | lues School and        | · · · · · · · · · · · · · · · · · · · |                    | · · · · · · · · · · · · · · · · · · ·   |                        |              |
| Last Sale Date                                      | 10/7/2014              |                           | ce: \$132              |                                       | Arm's Length       | -                                       | Book <u>4537</u> P     | age          |
| ITEM                                                | Subje                  | ct                        | Compara                | blo #1                                | Compara            | blo #2                                  | Comparal               | nlo #3       |
| AK#                                                 | 38286                  |                           | 39284                  |                                       | 32769              |                                         | 355349                 |              |
|                                                     | 427 RYANS RI           |                           | CENTE                  |                                       | 1026 WOODW         |                                         | 39 TOWNH               |              |
| Address                                             | EUSTI                  |                           | EUST                   |                                       | CIF                |                                         | EUST                   |              |
| Proximity                                           |                        |                           | 0.41 M                 | ILE                                   | 0.64 M             | ILE                                     | 0.71 MI                |              |
| Sales Price                                         |                        |                           | \$318,9                | 000                                   | \$338,0            | 000                                     | \$264,50               | 00           |
| Cost of Sale                                        |                        |                           | -15%                   | 6                                     | -159               | 6                                       | -15%                   | )            |
| Time Adjust                                         |                        |                           | 1.60                   | %                                     | 2.80               | %                                       | 4.40%                  | 6            |
| Adjusted Sale                                       |                        |                           | \$276,1                | 67                                    | \$296,7            | '64                                     | \$236,46               | 33           |
| \$/SF FLA                                           | \$168.10 p             | er SF                     | \$200.41               | per SF                                | \$177.70           | per SF                                  | \$194.30 p             | er SF        |
| Sale Date                                           |                        |                           | 8/21/20                | 023                                   | 5/25/2             | 023                                     | 1/23/20                | 23           |
| Terms of Sale                                       |                        |                           | ✓ Arm's Length         | Distressed                            | ✓ Arm's Length     | Distressed                              | ✓ Arm's Length         | Distressed   |
|                                                     |                        |                           |                        |                                       |                    |                                         |                        |              |
| Value Adj.                                          | Description            |                           | Description            | Adjustment                            | Description        | Adjustment                              | Description            | Adjustment   |
| Fla SF                                              | 1,529                  |                           | 1,378                  | 7550                                  | 1,670              | -7050                                   | 1,217                  | 15600        |
| Year Built                                          | 2006                   |                           | 2023                   |                                       | 1989               |                                         | 1996                   |              |
| Constr. Type                                        | BLOCK                  |                           | BLOCK                  |                                       | BLOCK              |                                         | BLOCK                  |              |
| Condition                                           | GOOD                   |                           | GOOD                   |                                       | GOOD               |                                         | GOOD                   |              |
| Baths                                               | 2.0                    |                           | 2                      |                                       | 2.0                |                                         | 2.0                    |              |
| Garage/Carport                                      | 2 CAR                  |                           | 2 CAR                  |                                       | 2 CAR              |                                         | 1.5 CAR                | 5000         |
| Porches                                             | YES                    |                           | YES                    |                                       | YES                |                                         | YES                    |              |
| Pool                                                | N                      |                           | N                      | 0                                     | N                  | 0                                       | N                      | 0            |
| Fireplace                                           | 0                      |                           | 0                      | 0                                     | 0                  | 0                                       | 0                      | 0            |
| AC                                                  | Central                |                           | Central                | 0                                     | Central            | 0                                       | Central                | 0            |
| Other Adds                                          | NONE                   |                           | NONE<br>1 LOT          |                                       | HOT TUB<br>1 LOT   | -5000                                   | NONE<br>1 LOT          |              |
| Site Size                                           | 1 LOT                  |                           |                        |                                       |                    | +                                       |                        |              |
| Location                                            | RESIDENTIAL            |                           | RESIDENTIAL            |                                       | RESIDENTIAL        |                                         | RESIDENTIAL            |              |
| View                                                | STREET                 |                           | STREET                 |                                       | STREET             |                                         | STREET                 |              |
|                                                     |                        |                           | Net Adj. 2.7%          | 7550                                  | -Net Adj. 4.1%     | -12050                                  | Net Adj. 8.7%          | 20600        |
|                                                     |                        |                           | Gross Adj. 2.7%        | 7550                                  | Gross Adj. 4.1%    | 12050                                   | Gross Adj. 8.7%        | 20600        |