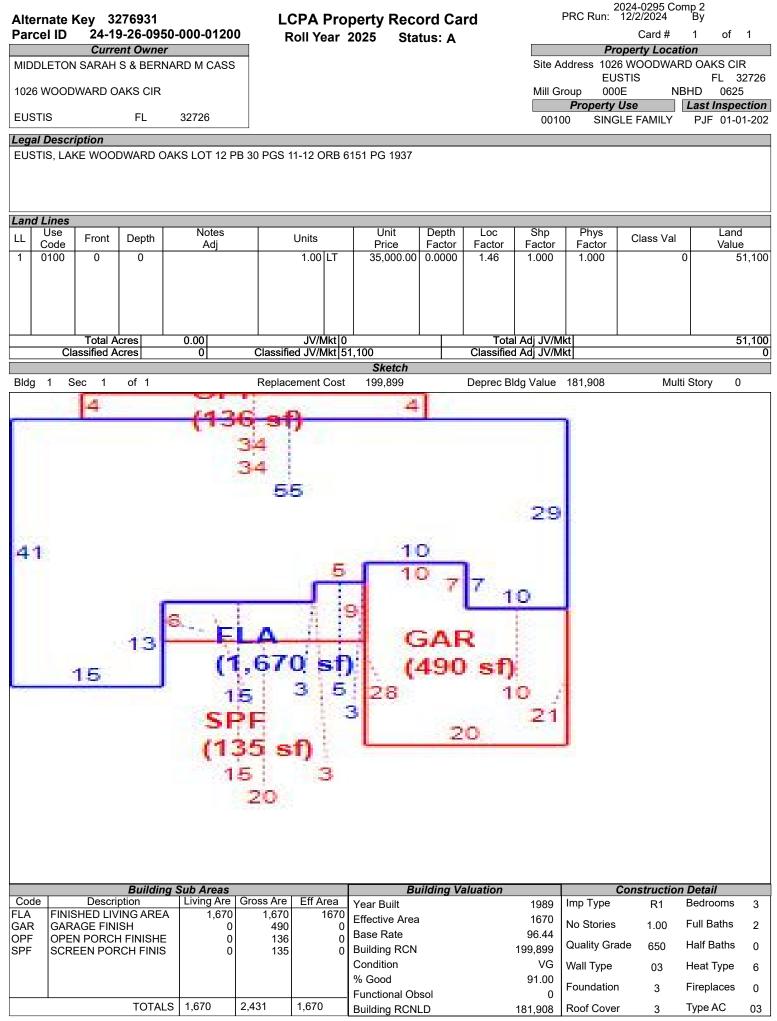

## LAKE COUNTY PROPERTY APPRAISER VAB APPEAL WORKSHEET RESIDENTIAL

|                          |                 |               | RES                                          | SIDENTIA              | L                         |                   |                                 |                |
|--------------------------|-----------------|---------------|----------------------------------------------|-----------------------|---------------------------|-------------------|---------------------------------|----------------|
| Petition #               |                 | 2024-0295     |                                              | Alternate K           | ey: <b>3828607</b>        | Parcel II         | D: 14-19-26-00                  | 51-000-02800   |
| Petitioner Name          | Robert          | Peyton, Rya   | in LLC                                       | Property              | E47 DI 11                 | FF PASS DR        | Check if Mu                     | Itiple Parcels |
| The Petitioner is:       | Taxpayer of Ree | cord 🗸 Tax    | payer's agent                                | Property<br>Address   |                           | USTIS             |                                 |                |
| Other, Explain:          |                 |               |                                              | Address               | -                         | 00110             |                                 |                |
| Owner Name               | AMERICAN F      | RESIDENTIA    | L LEASING                                    | Value from            | Value befo                | re Board Actior   |                                 |                |
|                          | COMPANY         |               | _                                            | TRIM Notice           |                           | nted by Prop Appr | Value atter                     | Board Action   |
| 1. Just Value, rec       |                 |               |                                              | \$ 254,7 <sup>-</sup> | 18 \$                     | 254,71            | 8                               |                |
| 2. Assessed or c         |                 | ue *if annli  | cable                                        | \$ 230,80             |                           | 230,80            |                                 |                |
| 3. Exempt value,         |                 |               | oublo                                        | \$ 200,00             | -                         | 200,00            | <u> </u>                        |                |
| 4. Taxable Value,        |                 |               |                                              | \$ 230,80             | 00 \$                     | 230,80            | n                               |                |
| *All values entered      | -               | ty taxahle ya | lues School an                               | . ,                   |                           |                   | 0                               |                |
| All values entered       |                 | ly lanable va |                                              |                       | autionty values           | s may unler.      |                                 |                |
| Last Sale Date           | 10/3/2014       | Pric          | <b>:::::::::::::::::::::::::::::::::::::</b> | 3,000                 | ✓ Arm's Length            | Distressed        | Book <u>4536</u> I              | Dage 1250      |
| ITEM                     | Subje           |               | Compar                                       |                       | Compar                    |                   | Compara                         |                |
| AK#                      | 38286           |               | 3928                                         |                       | 3276                      |                   | 35534                           |                |
| Address                  | 547 BLUFF F     |               | CENTE                                        |                       | 1026 WOODV                |                   | 39 TOWN                         |                |
| Drovimity                | EUST            | IS            | EUS<br>0.40 M                                |                       | CI<br>0.64 N              |                   | EUS                             |                |
| Proximity<br>Sales Price |                 |               | \$318,                                       |                       | \$338,                    |                   | 0.67 N<br>\$264.5               |                |
| Cost of Sale             |                 |               | -15                                          |                       | <del>, 4338,</del><br>-15 |                   | .,4 <u>7</u><br>15 <sup>0</sup> |                |
| Time Adjust              |                 |               | 1.60                                         |                       | 2.80                      |                   | 4.40                            |                |
| Adjusted Sale            |                 |               | \$276,                                       |                       | \$296,                    |                   | \$236,4                         |                |
| \$/SF FLA                | \$169.93 p      | er SF         | \$200.41                                     |                       | \$177.70                  |                   | \$194.30                        |                |
| Sale Date                | · · ·           |               | 8/21/2                                       |                       | 5/25/2                    |                   | 1/23/2                          |                |
| Terms of Sale            |                 |               | ✓ Arm's Length                               | Distressed            | ✓ Arm's Length            | Distressed        | ✓ Arm's Length                  | Distressed     |
|                          |                 |               | <u> </u>                                     |                       | <u> </u>                  |                   |                                 |                |
| Value Adj.               | Description     |               | Description                                  | Adjustment            | Description               | Adjustment        | Description                     | Adjustment     |
| Fla SF                   | 1,499           |               | 1,378                                        | 6050                  | 1,670                     | -8550             | 1,217                           | 14100          |
| Year Built               | 2006            |               | 2023                                         | -15000                | 1989                      |                   | 1996                            |                |
| Constr. Type             | BLOCK           |               | BLOCK                                        |                       | BLOCK                     |                   | BLOCK                           |                |
| Condition                | GOOD            |               | GOOD                                         |                       | GOOD                      |                   | GOOD                            |                |
| Baths                    | 2.0             |               | 2                                            |                       | 2.0                       |                   | 2.0                             |                |
| Garage/Carport           | 2 CAR           |               | 2 CAR                                        |                       | 2 CAR                     |                   | 1.5 CAR                         | 5000           |
| Porches                  | YES             |               | YES                                          |                       | YES                       |                   | YES                             |                |
| Pool                     | Ν               |               | N                                            | 0                     | N                         | 0                 | Ν                               | 0              |
| Fireplace                | 0               |               | 0                                            | 0                     | 0                         | 0                 | 0                               | 0              |
| ÁC                       | Central         |               | Central                                      | 0                     | Central                   | 0                 | Central                         | 0              |
| Other Adds               | NONE            |               | NONE                                         |                       | HOT TUB                   | -5000             | NONE                            |                |
| Site Size                | 1 LOT           |               | 1 LOT                                        |                       | 1 LOT                     |                   | 1 LOT                           |                |
| Location                 | RESIDENTIAL     |               | RESIDENTIA                                   | L                     | RESIDENTIA                | -                 | RESIDENTIAL                     |                |
| View                     | STREET          |               | STREET                                       |                       | STREET                    |                   | STREET                          |                |
|                          |                 |               | -Net Adj. 3.2%                               | -8950                 | -Net Adj. 4.6%            | -13550            | Net Adj. 8.1%                   | 19100          |
|                          |                 |               | Gross Adj. 7.6%                              | 21050                 | Gross Adj. 4.6%           | 13550             | Gross Adj. 8.1%                 | 19100          |
|                          | Market Value    | \$254,718     | Adj Market Value                             | \$267,217             | Adj Market Value          |                   | Adj Market Value                | \$255,563      |
| Adj. Sales Price         | Value per SF    | 169.93        | -                                            | ,—                    | -                         | ,, <u>_</u>       | -                               | ,              |
|                          |                 | 100.00        |                                              |                       |                           |                   |                                 |                |