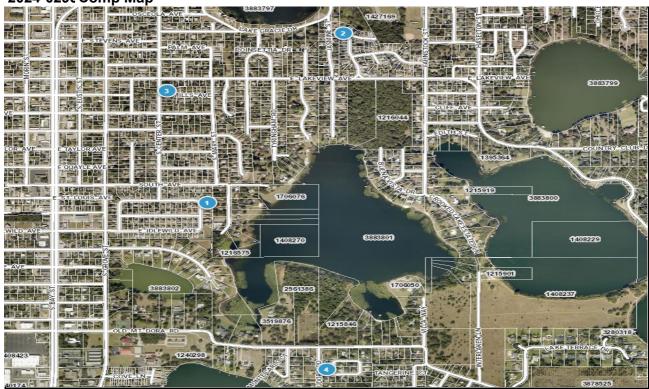

## 2024-0295 Comp Map

| Bubble # | Comp #  | Alternate Key | Parcel Address                   | Distance from<br>Subject(mi.) |
|----------|---------|---------------|----------------------------------|-------------------------------|
| 1        | SUBJECT | 3828607       | 547 BLUFF PASS DR<br>EUSTIS      |                               |
| 2        | COMP 3  | 3553497       | 39 TOWNHILL DR<br>EUSTIS         | 0.67 MILE                     |
| 3        | COMP 1  | 3928488       | CENTER ST<br>EUSTIS              | 0.40 MILE                     |
| 4        | COMP 2  | 3276931       | 1026 WOODWARD OAKS CIR<br>EUSTIS | 0.64 MILE                     |
| 5        |         |               |                                  |                               |
| 6        |         |               |                                  |                               |
| 7        |         |               |                                  |                               |
| 8        |         |               |                                  |                               |
|          |         |               |                                  |                               |