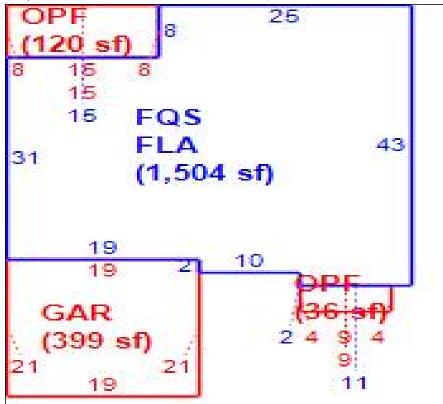

Sketch Bldg 1 of 1 Replacement Cost 159,438 Deprec Bldg Value 154,655 Multi Story 0 1 Sec

|            | Building S                         | Sub Areas  |              |           | Building Valuation         | Construction Detail |               |      |            |    |
|------------|------------------------------------|------------|--------------|-----------|----------------------------|---------------------|---------------|------|------------|----|
| Code       | Description                        | Living Are | Gross Are    | Eff Area  | Year Built                 | 2004                | Imp Type      | R1   | Bedrooms   | 3  |
| FLA<br>GAR | FINISHED LIVING AREA GARAGE FINISH | 1,212      | 1,212<br>361 | 1212<br>0 | Effective Area             | 1212                | No Stories    | 1.00 | Full Baths | 2  |
| OPF        | OPEN PORCH FINISHE                 | ő          | 130          | ő         | Base Rate<br>Building RCN  | 103.42<br>159.438   | Quality Grade | 655  | Half Baths | 0  |
|            |                                    |            |              |           | Condition                  | EX                  | Wall Type     | 03   | Heat Type  | 6  |
|            |                                    |            |              |           | % Good<br>Functional Obsol | 97.00<br>0          | Foundation    | 3    | Fireplaces | 0  |
|            | TOTALS                             | 1,212      | 1,703        | 1,212     | Building RCNLD             | 154,655             | Roof Cover    | 3    | Type AC    | 03 |