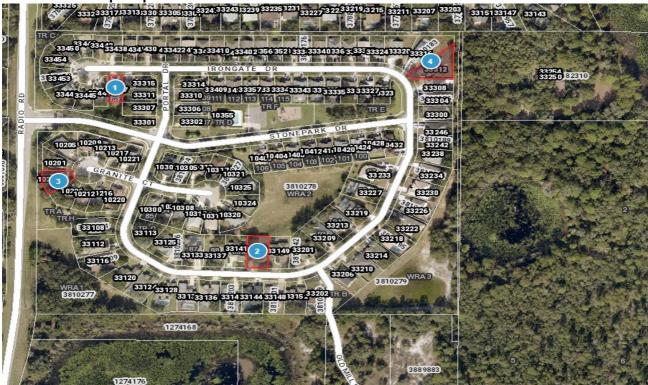

### 2024-0294 Comp Map

| Bubble # | Comp#   | Alternate Key | Parcel Address                | Distance from Subject(mi.) |
|----------|---------|---------------|-------------------------------|----------------------------|
| 1        | SUBJECT | 3810154       | 33437 IRONGATE DR<br>LEESBURG | _                          |
| 2        | COMP 2  | 3810240       | 33145 IRONGATE DR<br>LEESBURG | SAME SUB                   |
| 3        | COMP 1  | 3810216       | 10200 GRANITE CT<br>LEESBURG  | SAME SUB                   |
| 4        | COMP 3  | 3810184       | 33312 IRONGATE DR<br>LEESBURG | SAME SUB                   |
| 5        |         |               |                               |                            |
| 6        |         |               |                               |                            |
| 7        |         |               |                               |                            |
| 8        |         |               |                               |                            |
|          |         |               |                               |                            |