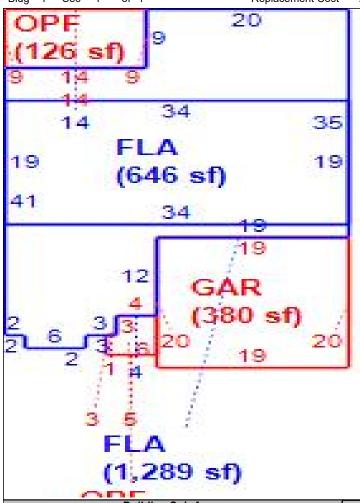

Sketch of 1 Replacement Cost 232,129 Deprec Bldg Value 225,165 Multi Story Bldg Sec 1

|                   | Building Sub Areas                                          |                 |                     |                | Building Valuation                          | 1                        | Construction Detail      |             |                          |        |
|-------------------|-------------------------------------------------------------|-----------------|---------------------|----------------|---------------------------------------------|--------------------------|--------------------------|-------------|--------------------------|--------|
| Code              | Description                                                 | Living Are      | Gross Are           | Eff Area       | Year Built                                  | 2004                     | Imp Type                 | R1          | Bedrooms                 | 3      |
| FLA<br>GAR<br>OPF | FINISHED LIVING AREA<br>GARAGE FINISH<br>OPEN PORCH FINISHE | 1,935<br>0<br>0 | 1,935<br>380<br>153 | 1935<br>0<br>0 | Effective Area<br>Base Rate<br>Building RCN | 1935<br>99.01<br>232.129 | No Stories Quality Grade | 1.00<br>655 | Full Baths<br>Half Baths | 3 0    |
|                   |                                                             |                 |                     |                | Condition % Good Functional Obsol           | EX 97.00                 | Wall Type Foundation     | 03<br>3     | Heat Type<br>Fireplaces  | 6<br>0 |
|                   | TOTALS                                                      | 1,935           | 2,468               | 1,935          | Building RCNLD                              | 225,165                  | Roof Cover               | 3           | Type AC                  | 03     |