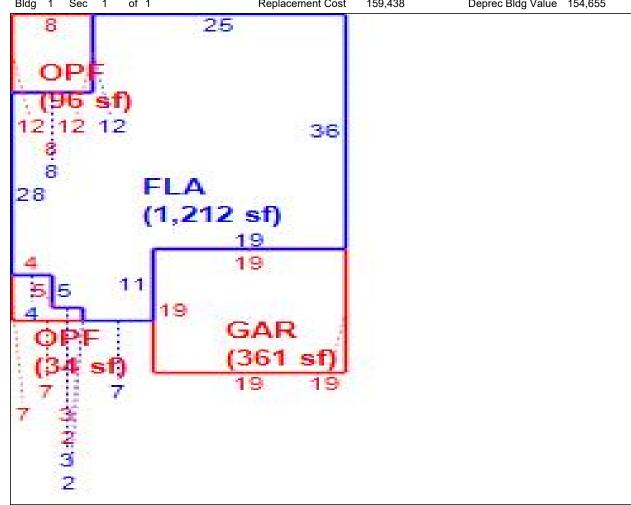

Sketch Bldg 1 of 1 Replacement Cost 159,438 Deprec Bldg Value 154,655 Multi Story 0 1 Sec

|            | Building S                         | Sub Areas  |              |           | Building Valuation         | Construction Detail |               |      |            |    |
|------------|------------------------------------|------------|--------------|-----------|----------------------------|---------------------|---------------|------|------------|----|
| Code       | Description                        | Living Are | Gross Are    | Eff Area  | Year Built                 | 2004                | Imp Type      | R1   | Bedrooms   | 3  |
| FLA<br>GAR | FINISHED LIVING AREA GARAGE FINISH | 1,212      | 1,212<br>361 | 1212<br>0 | Effective Area             | 1212                | No Stories    | 1.00 | Full Baths | 2  |
| OPF        | OPEN PORCH FINISHE                 | ő          | 130          | ő         | Base Rate<br>Building RCN  | 103.42<br>159.438   | Quality Grade | 655  | Half Baths | 0  |
|            |                                    |            |              |           | Condition                  | EX                  | Wall Type     | 03   | Heat Type  | 6  |
|            |                                    |            |              |           | % Good<br>Functional Obsol | 97.00<br>0          | Foundation    | 3    | Fireplaces | 0  |
|            | TOTALS                             | 1,212      | 1,703        | 1,212     | Building RCNLD             | 154,655             | Roof Cover    | 3    | Type AC    | 03 |