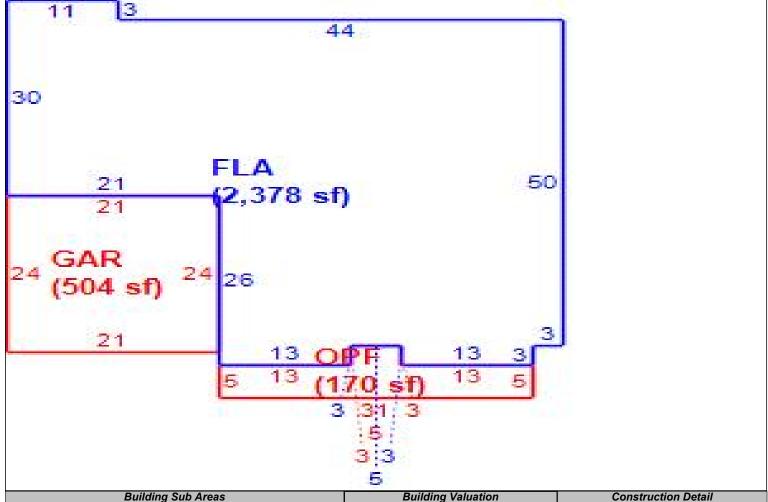

# LAKE COUNTY PROPERTY APPRAISER VAB APPEAL WORKSHEET RESIDENTIAL

|                                     |                       |               |                           | . — —               |                      |                    |                                   |                |  |
|-------------------------------------|-----------------------|---------------|---------------------------|---------------------|----------------------|--------------------|-----------------------------------|----------------|--|
| Petition #                          | ŀ                     | 2024-0294     |                           | Alternate K         | ey: <b>3810154</b>   | Parcel I           | ID: <b>14-19-25-2000-000-00</b> 4 |                |  |
| Petitioner Name                     | Robert                | Peyton, Rya   | ın LLC                    | Duan anti-          | 20.407.104           | NO4TE DD           | Check if Multiple Parcels         |                |  |
| The Petitioner is:  Other, Explain: | Taxpayer of Rec       | cord 🗸 Tax    | payer's agent             | Property<br>Address |                      | ONGATE DR<br>SBURG |                                   |                |  |
| Owner Name                          | AH4R PR               | OPERTIES T    | TWO LLC                   | Value from          | Value before         | e Board Actio      | n Value after B                   | oard Action    |  |
|                                     |                       |               |                           | TRIM Notice         | e Value present      | ted by Prop App    | Value after Board Action          |                |  |
| 1. Just Value, red                  | quired                |               |                           | \$ 219,6            | 55 \$                | 219,65             | 55                                |                |  |
| 2. Assessed or c                    | lassified use val     | ue, *if appli | cable                     | \$ 219,6            | 55 \$                | 219,65             | 55                                |                |  |
| 3. Exempt value,                    | *enter "0" if nor     | 16            |                           | \$                  | -                    |                    |                                   |                |  |
| 4. Taxable Value,                   |                       |               |                           | \$ 219,69           | 55 \$                | 219,65             | 55                                |                |  |
| *All values entered                 | •                     | v taxable va  | lues. School and          |                     | · ·                  |                    |                                   |                |  |
| Last Sale Date                      | 4/23/2021             | -             | ce: \$207                 |                     | ✓ Arm's Length       | -                  | Book <u>2702</u> P                | age <u>796</u> |  |
| ITEM                                | Subje                 | ct            | Compara                   | ble #1              | Compara              | ble #2             | Comparable #                      |                |  |
| AK#                                 | 38101                 |               | 38102                     |                     | 38102                |                    | 38101                             |                |  |
| Address                             | 33437 IRONO<br>LEESBU |               | 10200 GRA<br>LEESBI       |                     | 33145 IRON<br>LEESBI |                    | 33312 IRONO<br>LEESBU             |                |  |
| Proximity                           |                       |               | SAMES                     | SUB                 | SAME                 | SUB                | SAME S                            | SUB            |  |
| Sales Price                         |                       |               | \$300,0                   |                     | \$323,0              |                    | \$355,0                           |                |  |
| Cost of Sale                        |                       |               | -15%                      |                     | -15%                 |                    | -15%                              |                |  |
| Time Adjust                         |                       |               | 3.20                      |                     | 4.00                 |                    | 2.809                             |                |  |
| Adjusted Sale                       | <b>#</b> 404.00       | 0.            | \$264,6                   |                     | \$287,4              |                    | \$311,6                           |                |  |
| \$/SF FLA<br>Sale Date              | \$181.23 p            | er SF         | \$136.74<br>4/24/20       |                     | \$120.89<br>2/23/2   |                    | \$165.79 p<br>5/5/20              |                |  |
| Terms of Sale                       |                       |               | 4/24/20<br>√ Arm's Length | Distressed          | Z/Z3/Z               | Distressed         | √ Arm's Length                    | Distressed     |  |
| Terris or Sale                      |                       |               | Aill's Leligui            | Distressed          | Aill's Leligui       | Distressed         | Ann's Length                      | Distressed     |  |
| Value Adj.                          | Description           |               | Description               | Adjustment          | Description          | Adjustment         | Description                       | Adjustment     |  |
| Fla SF                              | 1,212                 |               | 1,935                     | -36150              | 2,378                | -58300             | 1,880                             | -33400         |  |
| Year Built                          | 2004                  |               | 2004                      | 00100               | 2004                 | 00000              | 2005                              | 00400          |  |
| Constr. Type                        | BLOCK                 |               | BLOCK                     |                     | BLOCK                |                    | BLOCK                             |                |  |
| Condition                           | GOOD                  |               | GOOD                      |                     | GOOD                 |                    | GOOD                              |                |  |
| Baths                               | 2.0                   |               | 3.0                       | -7000               | 2.0                  |                    | 3.0                               | -7000          |  |
| Garage/Carport                      | 2 CAR                 |               | 2 CAR                     |                     | 2 CAR                |                    | 2 CAR                             |                |  |
| Porches                             | YES                   |               | YES                       |                     | YES                  |                    | YES                               |                |  |
| Pool                                | N                     |               | N                         | 0                   | N                    | 0                  | N                                 | 0              |  |
| Fireplace                           | 0                     |               | 0                         | 0                   | 0                    | 0                  | 0                                 | 0              |  |
| AC                                  | Central               |               | Central                   | 0                   | Central              | 0                  | Central                           | 0              |  |
| Other Adds                          | NONE                  |               | NONE                      |                     | NONE                 |                    | NONE                              |                |  |
| Site Size                           | 1 LOT                 |               | 1 LOT                     |                     | 1 LOT                |                    | 1 LOT                             |                |  |
| Location                            | RESIDENTIAL           |               | RESIDENTIAL               |                     | RESIDENTIAL          |                    | RESIDENTIAL                       |                |  |
| View                                | STREET                |               | STREET                    |                     | STREET               |                    | STREET                            |                |  |
|                                     |                       |               | -Net Adj. 16.3%           | -43150              | -Net Adj. 20.3%      | -58300             | -Net Adj. 13.0%                   | -40400         |  |
|                                     |                       |               | Gross Adj. 16.3%          | 43150               | Gross Adj. 20.3%     | 58300              | Gross Adj. 13.0%                  | 40400          |  |
| 4 6                                 | Market Value          | \$219,655     | Adj Market Value          | \$221,450           | Adj Market Value     | \$229,170          | Adj Market Value                  | \$271,290      |  |