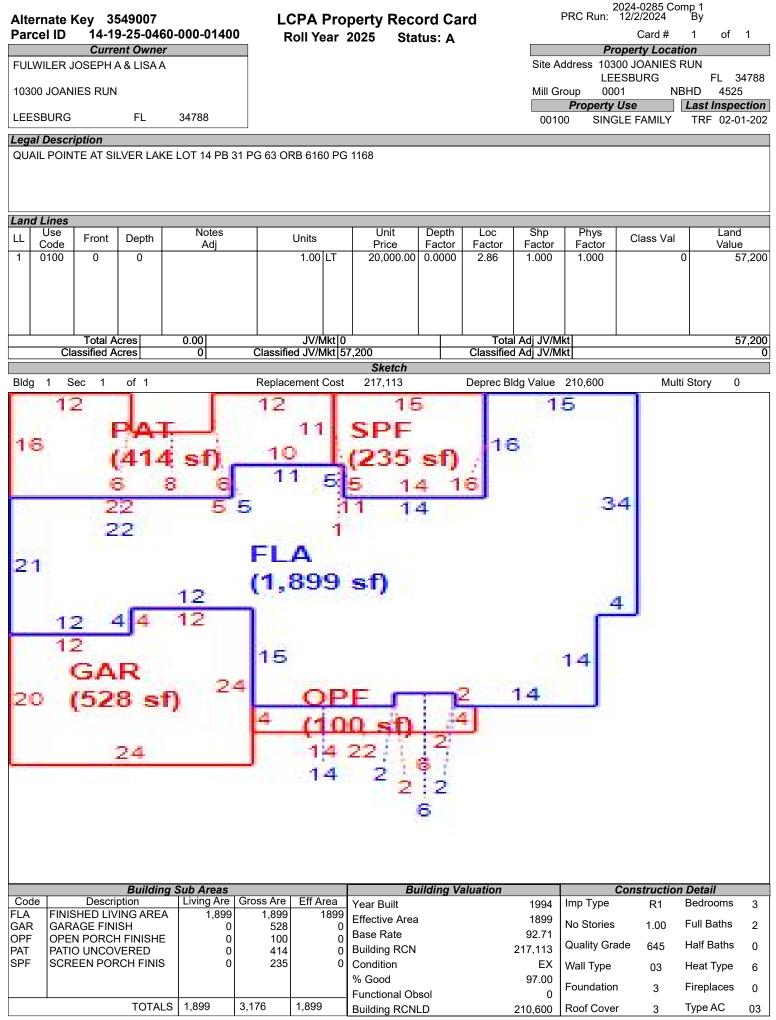

# LAKE COUNTY PROPERTY APPRAISER VAB APPEAL WORKSHEET RESIDENTIAL

|                                       |                      |                           | RES                     | SIDENTIA                  | L                   |                     |                        |                |  |
|---------------------------------------|----------------------|---------------------------|-------------------------|---------------------------|---------------------|---------------------|------------------------|----------------|--|
| Petition #                            |                      | 2024-0285                 |                         | Alternate K               | ey: <b>3456998</b>  | Parcel ID           | ): <b>14-19-25-046</b> | 0-000-04300    |  |
| Petitioner Name<br>The Petitioner is: | Robert               | Peyton, Rya<br>cord 🗸 Tax | in LLC<br>payer's agent | Property<br>Address       |                     | DANIES RUN<br>SBURG | Check if Mu            | ltiple Parcels |  |
| Owner Name                            | AMH 2014             | -1 BORROV                 | VER LLC                 | Value from<br>TRIM Notice |                     | re Board Action     | Value after E          | Board Action   |  |
| 1. Just Value, req                    | uired                |                           |                         | \$ 246,79                 | 99 \$               | 246,799             | )                      |                |  |
| 2. Assessed or cl                     | assified use val     | ue, *if appli             | cable                   | \$ 241,43                 | 30 \$               | 241,430             | )                      |                |  |
| 3. Exempt value,                      | *enter "0" if nor    | ie                        |                         | \$                        | -                   |                     |                        |                |  |
| 4. Taxable Value,                     |                      |                           |                         | \$ 241,43                 | 30 \$               | 241,430             | )                      |                |  |
| *All values entered                   | should be count      | y taxable va              | lues, School an         | d other taxing            | authority values    | may differ.         | •                      |                |  |
| Last Sale Date                        | 5/21/2014            |                           |                         | 100                       | Arm's Length        |                     | Book <u>4484</u> F     | age <u>623</u> |  |
| ITEM                                  | Subje                | ct                        | Compar                  | able #1                   | Compar              | able #2             | Compara                | ble #3         |  |
| AK#                                   | 34569                |                           | 3549                    |                           | 3385                |                     | 38080                  |                |  |
| Address                               | 10315 JOAN<br>LEESBU |                           | 10300 JOA<br>LEESE      |                           | 10234 JOAI<br>LEESE |                     | 10337 PLEAS<br>DR      |                |  |
| Proximity                             |                      |                           | SAME                    |                           | SAME                |                     | 0.12 M                 |                |  |
| Sales Price                           |                      |                           | \$360,                  |                           | \$385,              |                     | \$359,9                |                |  |
| Cost of Sale                          |                      |                           | -15                     |                           | -15                 |                     | -15%                   |                |  |
| Time Adjust                           |                      |                           | 2.40                    |                           | 2.00                |                     | 4.40                   |                |  |
| Adjusted Sale<br>\$/SF FLA            | ¢161.72 m            | or SE                     | \$314,                  |                           | \$334,<br>\$124.98  |                     | \$321,7<br>\$168.81    |                |  |
| \$/SF FLA<br>Sale Date                | \$161.73 p           |                           | \$165.69<br>6/12/2      |                           | \$124.98<br>7/5/2   |                     | 1/19/2                 |                |  |
| Terms of Sale                         |                      |                           | ✓ Arm's Length          |                           | ✓ Arm's Length      |                     | ✓ Arm's Length         | Distressed     |  |
| Value Adj.                            | Description          |                           | Description             | Adjustment                | Description         | Adjustment          | Description            | Adjustment     |  |
| Fla SF                                | 1,526                |                           | 1,899                   | -18650                    | 2,680               | -57700              | 1,906                  | -19000         |  |
| Year Built                            | 1993                 |                           | 1994                    |                           | 1992                |                     | 2002                   |                |  |
| Constr. Type                          | BLOCK                |                           | BLOCK                   |                           | BLOCK               |                     | BLOCK                  |                |  |
| Condition                             | GOOD                 |                           | GOOD                    |                           | GOOD                |                     | GOOD                   |                |  |
| Baths                                 | 2.0                  |                           | 2.0                     |                           | 3.5                 | -11000              | 2.0                    |                |  |
| Garage/Carport                        | 2 CAR                |                           | 2 CAR                   |                           | 2 CAR               |                     | 2 CAR                  |                |  |
| Porches                               | YES                  |                           | YES                     |                           | YES                 |                     | YES                    |                |  |
| Pool                                  | Y                    |                           | N                       | 20000                     | N                   | 20000               | Y                      | 0              |  |
| Fireplace                             | 0                    |                           | 0                       | 0                         | 1                   | -2500               | 0                      | 0              |  |
| AC<br>Other Adde                      | Central              |                           | Central                 | 0                         | Central             | 0                   | Central                | 0              |  |
| Other Adds<br>Site Size               | NONE<br>1 LOT        |                           | NONE<br>1 LOT           | -                         | NONE<br>1 LOT       | + +                 | NONE<br>1 LOT          |                |  |
| Location                              | RESIDENTIAL          |                           | RESIDENTIA              |                           | RESIDENTIAI         | ++                  | RESIDENTIAL            |                |  |
| View                                  | STREET               |                           | STREET                  | -                         | STREET              | -                   | STREET                 | 1              |  |
| ¥ IG VV                               |                      |                           | Net Adj. 0.4%           | 1350                      | -Net Adj. 15.3%     | -51200              | -Net Adj. 5.9%         | -19000         |  |
|                                       |                      |                           | Gross Adj. 12.3%        |                           | Gross Adj. 27.2%    |                     | Gross Adj. 5.9%        | 19000          |  |
| Adi Salaa Driss                       | Market Value         | \$246,799                 | Adj Market Value        | \$315,990                 | Adj Market Value    | _                   | Adj Market Value       | \$302,751      |  |
| Adj. Sales Price                      | Value per SF         | 161.73                    |                         |                           |                     |                     |                        |                |  |