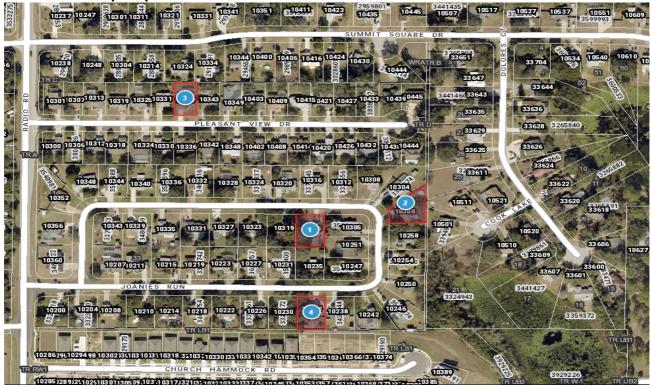

## 2024-0285 Comp Map

| Bubble # | Comp #  | Alternate Key | Parcel Address                     | Distance from<br>Subject(mi.) |
|----------|---------|---------------|------------------------------------|-------------------------------|
| 1        | SUBJECT | 3456998       | 10315 JOANIES RUN<br>LEESBURG      | -                             |
| 2        | COMP 2  | 3385918       | 10234 JOANIES RUN<br>LEESBURG      | SAME SUB                      |
| 3        | COMP 3  | 3808099       | 10337 PLEASANT VIEW DR<br>LEESBURG | 0.12 MILE                     |
| 4        | COMP 1  | 3549007       | 10300 JOANIES RUN<br>LEESBURG      | SAME SUB                      |
| 5        |         |               |                                    |                               |
| 6        |         |               |                                    |                               |
| 7        |         |               |                                    |                               |
| 8        |         |               |                                    |                               |
|          |         |               |                                    |                               |