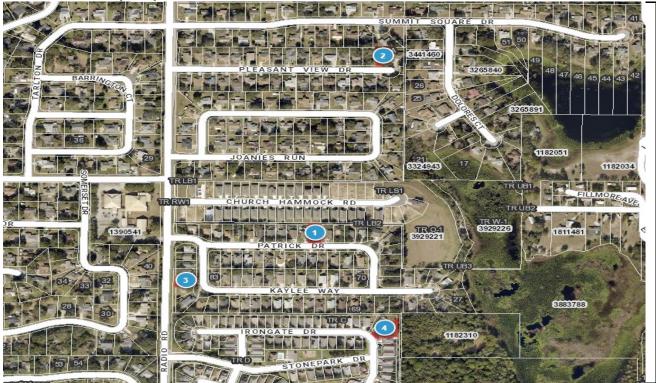

### 2024-0284 Comp Map

| Bubble # | Comp #  | Alternate Key | Parcel Address                     | Distance from<br>Subject(mi.) |
|----------|---------|---------------|------------------------------------|-------------------------------|
| 1        | SUBJECT | 3773913       | 10311 PATRICK DR<br>LEESBURG       | _                             |
| 2        | COMP 3  | 3808109       | 10439 PLEASANT VIEW DR<br>LEESBURG | <0.50 MILE                    |
| 3        | COMP 2  | 3810184       | 33312 IRONGATE DR<br>LEESBURG      | <0.50 MILE                    |
| 4        | COMP 1  | 3788220       | 33333 KAYLEE WAY<br>LEESBURG       | <0.50 MILE                    |
| 5        |         |               |                                    |                               |
| 6        |         |               |                                    |                               |
| 7        |         |               |                                    |                               |
| 8        |         |               |                                    |                               |
|          |         |               |                                    |                               |