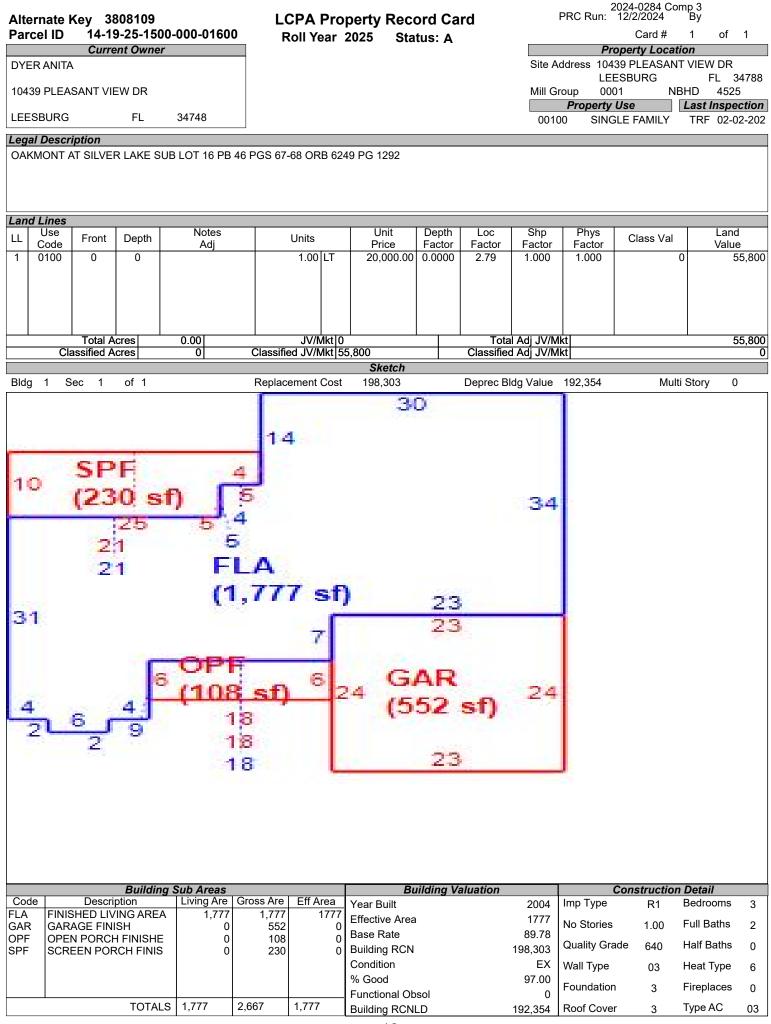

## LAKE COUNTY PROPERTY APPRAISER VAB APPEAL WORKSHEET RESIDENTIAL

|                          |                    |               | RES              | SIDENTIA            |                                              |                               |                                |                |
|--------------------------|--------------------|---------------|------------------|---------------------|----------------------------------------------|-------------------------------|--------------------------------|----------------|
| Petition #               | Ŀ                  | 2024-0284     |                  | Alternate K         | ey: <b>3773913</b>                           | Parcel II                     | D: <b>14-19-25-00</b>          | 50-000-01200   |
| Petitioner Name          | Rober              | t Peyton, Ry  | an llc           | Duce cut            | 40044                                        |                               | Check if Mu                    | Itiple Parcels |
| The Petitioner is:       | Taxpayer of Rec    | cord 📝 Tax    | payer's agent    | Property<br>Address |                                              | ATRICK DR                     |                                |                |
| Other, Explain:          |                    |               |                  | Address             |                                              |                               |                                |                |
| Owner Name               | AMERICA            | AN HOMES      | 4 RENT           | Value from          | Value befo                                   | re Board Actior               |                                |                |
|                          |                    | TIES SEVE     |                  | TRIM Notice         |                                              | nted by Prop Appr             | I Value atter i                | Board Action   |
| 1. Just Value, red       |                    |               |                  | \$ 301,5            | 76 \$                                        | 301,57                        | 6                              |                |
| 2. Assessed or c         | •                  | ue *if annli  | icable           | \$ 264,7            |                                              | 264,70                        |                                |                |
| 3. Exempt value,         |                    |               | 04510            | \$ 201,7            | -                                            | 201,10                        | <u> </u>                       |                |
| 4. Taxable Value,        |                    |               |                  | \$ 264,7            | 00 \$                                        | 264,70                        | n                              |                |
| *All values entered      | •                  | ty taxable va | lues School an   | ,                   | ·                                            |                               | 0                              |                |
| All values efficience    |                    | ly laxable va | alues, School al |                     | autionty value                               | s may unter.                  |                                |                |
| Last Sale Date           | 12/20/2013         | Prie          | ce:\$12          | 1,000               | Arm's Length                                 | ✓ Distressed                  | Book <u>4424</u> F             | Page 2299      |
| ITEM                     | Subje              |               | Compar           |                     | Compar                                       |                               | Compara                        |                |
| AK#                      | 37739 <sup>,</sup> |               | 3788             |                     | 3810                                         |                               | 38081                          |                |
| Address                  | 10311 PATR         |               | 33333 KAY        |                     | 33312 IRON                                   |                               | 10439 PLEAS                    |                |
| Dressinsity              | LEESBL             | IRG           | LEESE            |                     | LEESE                                        |                               |                                |                |
| Proximity<br>Sales Price |                    |               | <0.50<br>\$309.  |                     | <0.50<br>\$355,                              |                               | <u>&lt;0.50 M</u><br>\$330,0   |                |
| Cost of Sale             |                    |               | -15              |                     | -15                                          |                               | <del>پهنې 4530,0</del><br>159- |                |
| Time Adjust              |                    |               | 0.40             |                     | 2.80                                         |                               | 0.40                           |                |
| Adjusted Sale            |                    |               | \$263,           |                     | \$311,                                       |                               | \$281,8                        |                |
| \$/SF FLA                | \$167.08 p         | er SF         | \$145.95         |                     | \$165.79                                     |                               | \$158.59                       |                |
| Sale Date                | <b>•••••</b>       |               | 11/17/           |                     | 5/5/2                                        |                               | 11/20/2                        |                |
| Terms of Sale            |                    |               | Arm's Length     | Distressed          | Arm's Length                                 | Distressed                    | ✓ Arm's Length                 | Distressed     |
|                          |                    |               | <u> </u>         |                     | <u>,                                    </u> |                               |                                | _              |
| Value Adj.               | Description        |               | Description      | Adjustment          | Description                                  | Adjustment                    | Description                    | Adjustment     |
| Fla SF                   | 1,805              |               | 1,808            | -150                | 1,880                                        | -3750                         | 1,777                          | 1400           |
| Year Built               | 1998               |               | 2001             |                     | 2005                                         |                               | 2004                           |                |
| Constr. Type             | BLOCK              |               | BLOCK            |                     | BLOCK                                        |                               | BLOCK                          |                |
| Condition                | GOOD               |               | GOOD             |                     | GOOD                                         |                               | GOOD                           |                |
| Baths                    | 2.0                |               | 2.0              |                     | 3.0                                          | -7000                         | 2.0                            |                |
| Garage/Carport           | 2 CAR              |               | 2 CAR            |                     | 2 CAR                                        |                               | 2 CAR                          |                |
| Porches                  | YES                |               | YES              |                     | YES                                          |                               | YES                            |                |
| Pool                     | Y                  |               | N                | 20000               | N                                            | 20000                         | Ν                              | 20000          |
| Fireplace                | 0                  |               | 0                | 0                   | 0                                            | 0                             | 0                              | 0              |
| AC                       | Central            |               | Central          | 0                   | Central                                      | 0                             | Central                        | 0              |
| Other Adds               | NONE               |               | NONE             | _                   | NONE                                         |                               | NONE                           |                |
| Site Size                | 1 LOT              |               | 1 LOT            | _                   | 1 LOT                                        |                               | 1 LOT                          |                |
| Location                 | RESIDENTIAL        |               | RESIDENTIA       |                     | RESIDENTIA                                   | -                             | RESIDENTIAL                    |                |
| View                     | STREET             |               | STREET           |                     | STREET                                       |                               | STREET                         |                |
|                          |                    |               | Net Adj. 7.5%    | 19850               | Net Adj. 3.0%                                | 9250                          | Net Adj. 7.6%                  | 21400          |
|                          |                    |               | Gross Adj. 7.6%  |                     | Gross Adj. 9.9%                              |                               | Gross Adj. 7.6%                | 21400          |
|                          | Market Value       | \$301,576     | Adj Market Value | \$283,736           | Adj Market Value                             | -                             | Adj Market Value               | \$303,220      |
| Adj. Sales Price         |                    |               |                  | <i>\</i> 200,700    |                                              | ψ <b>υ</b> _υ,υ <del>τυ</del> |                                | <i>\\\\</i>    |
|                          | Value per SF       | 167.08        |                  |                     |                                              |                               |                                |                |

| Alternate<br>Parcel ID |                           |           | 5-000-05200      | LCPA Prop<br>Roll Year 2 | oerty Record C<br>025 Status: A |            | 2024-0284 Comp 1<br>PRC Run: 12/2/2024 By<br>Card # 1 of 1<br><b>Property Location</b> |                             |            |                          |        |  |  |
|------------------------|---------------------------|-----------|------------------|--------------------------|---------------------------------|------------|----------------------------------------------------------------------------------------|-----------------------------|------------|--------------------------|--------|--|--|
| FUNKHOU                | SER CRAIG                 | Uwner     |                  |                          |                                 |            | Site A                                                                                 | ddress 33333                | KAYLEE V   | VAY                      |        |  |  |
| 33333 KAY              | LEE WAY                   |           |                  |                          |                                 |            | Mill G                                                                                 | roup 0001                   |            | FL 3<br>BHD 452          |        |  |  |
| LEESBUR                |                           | FL        | 34788            |                          |                                 |            |                                                                                        | Property Us                 | e          | Last Inspe               | ectior |  |  |
| Legal Desc             |                           |           | 54700            |                          |                                 |            | 001                                                                                    | 00 SINGLE                   | FAMILY     | TRF 01-2                 | 27-202 |  |  |
| CHELSEA                |                           | LOT 52 F  | PB 42 PGS 56-5   | 7 ORB 6248 PG 1600       |                                 |            |                                                                                        |                             |            |                          |        |  |  |
| LL Use<br>Code         | Front                     | Depth     | Notes<br>Adj     | Units                    | Unit Dept<br>Price Facto        |            | Shp<br>Factor                                                                          | Phys<br>Factor              | Class Val  | Land                     |        |  |  |
| 1 0100                 |                           | 0         | Auj              | 1.00 LT                  | 20,000.00 0.000                 |            | 1.000                                                                                  | 1.000                       |            |                          | 74,00  |  |  |
|                        | Total Acr                 | es        | 0.00             | JV/Mkt 0                 |                                 | Total      | Adj JV/N                                                                               | <br>1kt                     |            |                          | 74,00  |  |  |
| (                      | Classified Acr            |           | 0                | Classified JV/Mkt 74     | ,000<br>Sketch                  | Classified | Adj JV/N                                                                               | 1kt                         |            |                          |        |  |  |
| Bldg 1                 | Sec 1                     | of 1      |                  | Replacement Cost         | 225,012                         | Deprec Blo | dg Value                                                                               | 218,262                     | Mul        | ti Story C               | )      |  |  |
| 29                     |                           |           |                  | 23<br>23<br>23           |                                 |            |                                                                                        |                             |            |                          |        |  |  |
|                        |                           | F         | LA               |                          |                                 |            |                                                                                        |                             |            |                          |        |  |  |
| 2<br>8                 |                           | (*        | 1,808            | sf)                      | 47                              |            |                                                                                        |                             |            |                          |        |  |  |
| 2                      |                           | 21<br>21  |                  | 7                        |                                 |            |                                                                                        |                             |            |                          |        |  |  |
| 21                     | GA<br>(44                 | R<br>1 st | 0<br>1) (1<br>21 | 5 5 6                    | <u>9 27</u>                     |            |                                                                                        |                             |            |                          |        |  |  |
| -                      | -                         | 21        |                  | 7 2 7                    | 4                               |            |                                                                                        |                             |            |                          |        |  |  |
| Code                   | Description               | Building  | Sub Areas        |                          |                                 | Valuation  |                                                                                        |                             | nstruction |                          |        |  |  |
|                        | Descripti                 | IG AREA   | 1,808            | 1,808 1808               | Year Built<br>Effective Area    |            | 2001<br>1808                                                                           | Imp Type                    | R1         | Bedrooms                 | 3      |  |  |
|                        | RAGE FINISI<br>EN PORCH F |           | 0<br>0           | 441 0<br>242 0           | Base Rate                       |            | 102.53                                                                                 | No Stories<br>Quality Grade | 1.00       | Full Baths<br>Half Baths | 2      |  |  |
|                        |                           |           |                  |                          | Building RCN<br>Condition       | :          | 225,012<br>EX                                                                          | Wall Type                   | 660<br>03  | Hait Baths<br>Heat Type  | 0<br>6 |  |  |
|                        |                           |           |                  |                          | % Good                          |            | 97.00                                                                                  | Foundation                  |            |                          |        |  |  |
|                        |                           |           |                  | 1                        | Functional Obsol                |            | 0                                                                                      | Foundation                  | 3          | Fireplaces               | 0      |  |  |