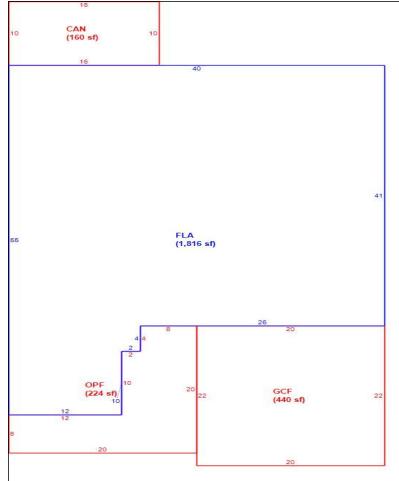

r>Factor | Phys<br>Factor | Class Val | Land<br>Value |
| 1       | 0100                                | 0       | 0     |      |           | 1.00     | LT    | 35,000.00     | 0.0000          | 1.60          | 1.000         | 1.000          | 0         | 56,000        |
|         |                                     | Total A | cres  | 0.00 |           | JV/M     | lkt 0 |               |                 | Tota          | l Adj JV/MI   | ct             |           | 56,000        |
|         | Classified Acres 0 Classified JV/Mk |         |       |      |           | lkt   56 | 5,000 |               | Classified      | d Adj JV/MI   | ct            |                | 0         |               |

Bldg 1 of 1 240,147 Deprec Bldg Value 232,943 Multi Story 0 1 Sec Replacement Cost

Sketch



|      | Building S                         | Sub Areas  |            |          | Building Valuation |         | Cons          | structio | n Detail   |    |
|------|------------------------------------|------------|------------|----------|--------------------|---------|---------------|----------|------------|----|
| Code | Description                        | Living Are | Gross Are  | Eff Area | Year Built         | 2006    | Imp Type      | R1       | Bedrooms   | 3  |
| FLA  | FINISHED LIVING AREA               | 1,816      | 1,816      | 1816     | Effective Area     | 1816    | l             |          |            | -  |
| -    | GARAGE FINISH                      | 0          | 440        | 0        | Base Rate          | 108.91  | No Stories    | 1.00     | Full Baths | 2  |
| -