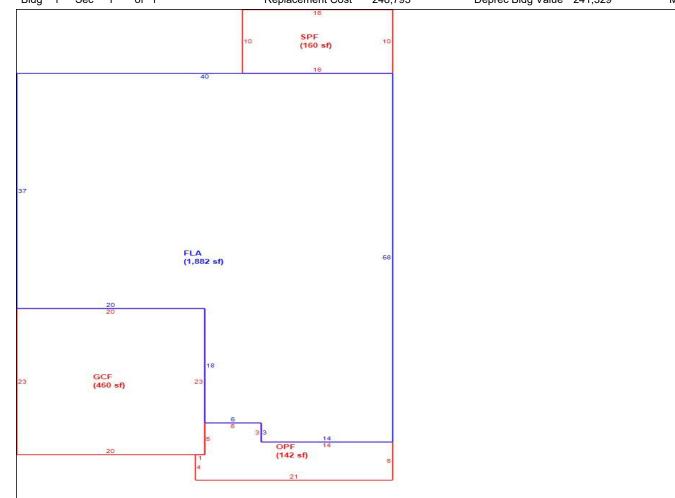

| Unit<br>Price | Depth<br>Factor | Loc<br>Factor | Shp<br>Factor | Phys<br>Factor | Class Val | Land<br>Value |
| 1       | 0100        | 0          | 0     |              | 1.00 LT              | 35,000.00     | 0.0000          | 1.60          | 1.000         | 1.000          | 0         | 56,000        |
|         |             | Total A    | cres  | 0.00         | JV/Mkt 0             |               |                 | Tota          | Adj JV/MI     | ct             |           | 56,000        |
|         | Cla         | assified A | cres  | 0            | Classified JV/Mkt 56 | 000           |                 | Classified    | IM/VI. ibA h  | ct             |           | 0             |

Sketch Bldg 1 248,793 Multi Story 0 Sec 1 of 1 Replacement Cost Deprec Bldg Value 241,329



|      | Building S                            | Sub Areas  |            |          | Building Valuation |         | Construction Detail |      |            |    |
|------|---------------------------------------|------------|------------|----------|--------------------|---------|---------------------|------|------------|----|
| Code | Description                           | Living Are | Gross Are  | Eff Area | Year Built         | 2005    | Imp Type            | R1   | Bedrooms   | 3  |
| FLA  | FINISHED LIVING AREA                  | 1,882      | 1,882      | 1882     | Effective Area     | 1882    | l                   |      |            | -  |
| -    | GARAGE FINISH                         | 0          | 460        | 0        | Base Rate          | 108.73  | No Stories          | 1.0