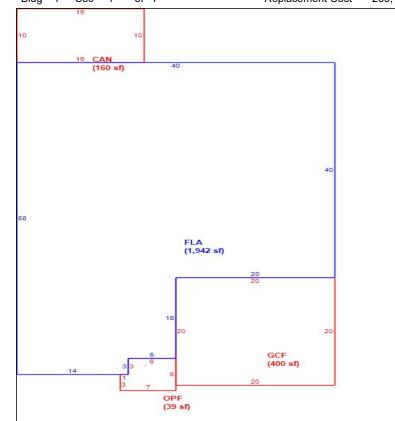

|           |          |           |              |        |           |        |
|     |         |            |       |       |                       |           |          |           |              |        |           |        |
|     |         | Takal A    |       | 0.001 |                       |           | <u> </u> |           |              | . A I  |           | FC 000 |
|     |         | Total A    | cres  | 0.00  | JV/Mkt 0              |           |          |           | ıl Adj JV/MI |        |           | 56,000 |
|     | Cla     | assified A | cres  | 0     | Classified JV/Mkt   5 | 6.000     |          | Classifie | d Adi JV/MI  | ctl    |           | 0      |

Sketch

Bldg 1 Sec 1 of 1 Replacement Cost 250,164 Deprec Bldg Value 242,659 Multi Story 0



|      | Building S                         |            |           |          | Building Valuation |         | Construction Detail |      |            |    |  |
|------|------------------------------------|------------|-----------|----------|--------------------|---------|---------------------|------|------------|----|--|
| Code | Description                        | Living Are | Gross Are | Eff Area | Year Built         | 2006    | Imp Type            | R1   | Bedrooms   | 3  |  |
|      | FINISHED LIVING AREA               | 1,942      | 1,942     | 1942     | Effective Area     | 1942    |                     |      | - " - "    |    |  |
| GAR  | GARAGE FINISH                      | 0          | 400       | 0        | Base Rate          | 108.57  | No Stories          | 1.00 | Full