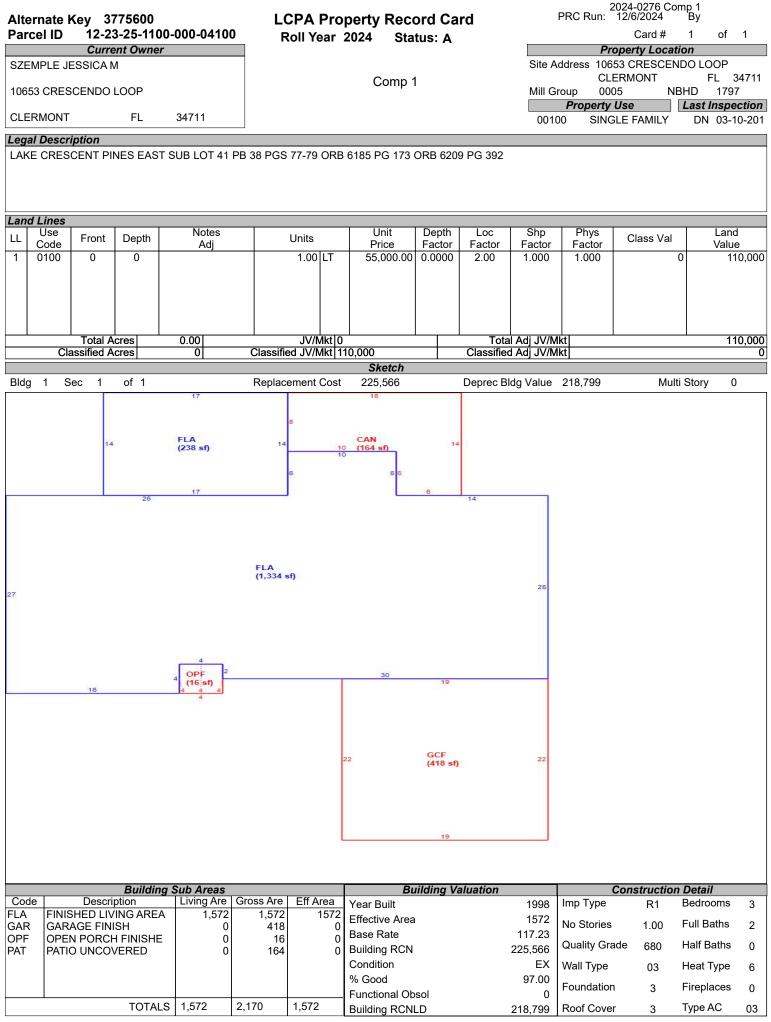

## LAKE COUNTY PROPERTY APPRAISER VAB APPEAL WORKSHEET RESIDENTIAL

|                                       |                       |                | RES                       | <b>SIDENTIA</b>           | L                   |                                      |                   |                  |
|---------------------------------------|-----------------------|----------------|---------------------------|---------------------------|---------------------|--------------------------------------|-------------------|------------------|
| Petition #                            | ŧ                     | 2024-0276      |                           | Alternate K               | ey: <b>3775629</b>  | Parcel I                             | D: 12-23-25-110   | 0-000-05700      |
| Petitioner Name<br>The Petitioner is: | Ryan, LL              | C c/o Robert   | t Peyton<br>payer's agent | Property<br>Address       |                     | SCENDO LOOF<br>RMONT                 |                   | ltiple Parcels   |
| Owner Name                            | ea∼ Homes4 Rei        | nt, LLC; AMI   | H 2015-1 BORI             | Value from<br>TRIM Notice | value belo          | re Board Action<br>nted by Prop Appr |                   | Board Action     |
| 1. Just Value, rec                    | quired                |                |                           | \$ 300,98                 | 38 \$               | 300,98                               | 8                 |                  |
| 2. Assessed or c                      | assified use va       | lue, *if appli | cable                     | \$ 233,82                 | 20 \$               | 233,82                               | 0                 |                  |
| 3. Exempt value,                      |                       |                |                           | \$                        | -                   |                                      |                   |                  |
| 4. Taxable Value,                     |                       |                |                           | \$ 233,82                 | 20 \$               | 233,82                               | 0                 |                  |
| *All values entered                   | •                     | tv taxable va  | lues. School an           |                           |                     |                                      | -                 |                  |
| Last Sale Date                        | 7/28/2014             |                |                           | 8,000                     | ✓ Arm's Length      |                                      | Book <u>4511</u>  | Page <u>1682</u> |
| ITEM                                  | Subje                 | ect            | Compara                   | able #1                   | Compar              | able #2                              | Compara           | able #3          |
| AK#                                   | 37756                 | 29             | 3775                      | 600                       | 3746                |                                      | 37750             |                  |
| Address                               | 10620 CRESCE<br>CLERM |                | 10653 CRESC<br>CLERN      |                           | 10612 REGA<br>CLERN |                                      | 10832 AF<br>CLERM |                  |
| Proximity                             |                       |                | .09 N                     | liles                     | .03 N               | liles                                | .23 M             | iles             |
| Sales Price                           |                       |                | \$355,                    |                           | \$350,              |                                      | \$335,0           | 000              |
| Cost of Sale                          |                       |                | -15                       |                           | -15                 |                                      | -159              |                  |
| Time Adjust                           |                       |                | 2.00                      |                           | 1.20                |                                      | 2.00              |                  |
| Adjusted Sale                         |                       |                | \$308,                    |                           | \$301,              |                                      | \$291,4           |                  |
| \$/SF FLA                             | \$226.82 p            | per SF         | \$196.47                  |                           | \$203.85            |                                      | \$225.93          |                  |
| Sale Date                             |                       |                | 7/26/2                    |                           | 9/20/2              | _                                    | 7/12/2            |                  |
| Terms of Sale                         |                       |                | ✓ Arm's Length            | Distressed                | ✓ Arm's Length      | Distressed                           | ✓ Arm's Length    | Distressed       |
| Value Adj.                            | Description           |                | Description               | Adjustment                | Description         | Adjustment                           | Description       | Adjustment       |
| Fla SF                                | 1,327                 |                | 1,572                     | -12250                    | 1,480               | -7650                                | 1,290             | 1850             |
| Year Built                            | 1999                  |                | 1998                      | 0                         | 1999                | 0                                    | 1998              | 0                |
| Constr. Type                          | Stucco/Brick          |                | Stucco/Brick              | 0                         | Stucco/Brick        | 0                                    | Stucco/Brick      | 0                |
| Condition                             | Good                  |                | Good                      | 0                         | Good                | 0                                    | Good              | 0                |
| Baths                                 | 1.1                   |                | 2.0                       | -1000                     | 2.0                 | -1000                                | 2.0               | -1000            |
| Garage/Carport                        | 2 Car                 |                | 2 Car                     | 0                         | 2 Car               | 0                                    | 2 Car             | 0                |
| Porches                               | Screen                |                | Patio                     | 10000                     | Patio               | 10000                                | Screen            | 0                |
| Pool<br>Fireplace                     | N<br>0                |                | N<br>0                    | 0                         | N<br>0              | 0                                    | <u>N</u><br>0     | 0                |
| AC                                    | Central               |                | Central                   | 0                         | Central             | 0                                    | Central           | 0                |
| Other Adds                            | none                  |                | none                      | 0                         | none                | 0                                    | none              | 0                |
| Site Size                             |                       |                |                           | 0                         |                     | 0                                    | 1.5110            | 0                |
| Location                              | Subbdivision          |                | Subbdivision              | 0                         | Subbdivision        | 0                                    | Subbdivision      | 0                |
| View                                  | Residential           |                | Residential               | 0                         | Residential         | 0                                    | Residential       | 0                |
|                                       |                       |                | -Net Adj. 1.1%            | -3250                     | Net Adj. 0.4%       | 1350                                 | Net Adj. 0.3%     | 850              |
|                                       |                       |                | Gross Adj. 7.5%           | -                         | Gross Adj. 6.2%     |                                      | Gross Adj. 1.0%   | 2850             |
| Adj. Sales Price                      | Market Value          | \$300,988      | Adj Market Value          | \$305,600                 | Adj Market Value    | \$303,050                            | Adj Market Value  | \$292,300        |
| ,                                     | Value per SF          | 226.82         |                           |                           |                     |                                      |                   |                  |