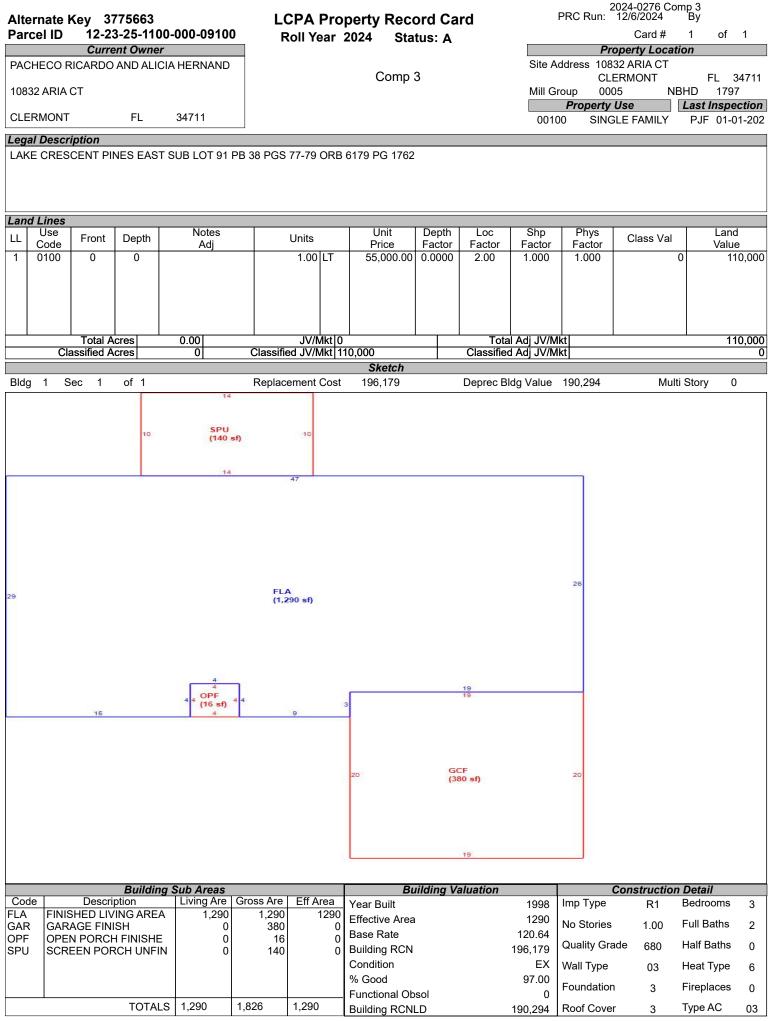

## LAKE COUNTY PROPERTY APPRAISER VAB APPEAL WORKSHEET RESIDENTIAL

|                                       |                       |                | RES                       | <b>SIDENTIA</b>           | L                   |                                      |                   |                  |
|---------------------------------------|-----------------------|----------------|---------------------------|---------------------------|---------------------|--------------------------------------|-------------------|------------------|
| Petition #                            | ŧ                     | 2024-0276      |                           | Alternate K               | ey: <b>3775629</b>  | Parcel I                             | D: 12-23-25-110   | 0-000-05700      |
| Petitioner Name<br>The Petitioner is: | Ryan, LL              | C c/o Robert   | t Peyton<br>payer's agent | Property<br>Address       |                     | SCENDO LOOF<br>RMONT                 |                   | ltiple Parcels   |
| Owner Name                            | ea∼ Homes4 Rei        | nt, LLC; AMI   | H 2015-1 BORI             | Value from<br>TRIM Notice | value belo          | re Board Action<br>nted by Prop Appr |                   | Board Action     |
| 1. Just Value, rec                    | quired                |                |                           | \$ 300,98                 | 38 \$               | 300,98                               | 8                 |                  |
| 2. Assessed or c                      | assified use va       | lue, *if appli | cable                     | \$ 233,82                 | 20 \$               | 233,82                               | 0                 |                  |
| 3. Exempt value,                      |                       |                |                           | \$                        | -                   |                                      |                   |                  |
| 4. Taxable Value,                     |                       |                |                           | \$ 233,82                 | 20 \$               | 233,82                               | 0                 |                  |
| *All values entered                   | •                     | tv taxable va  | lues. School an           |                           |                     |                                      | -                 |                  |
| Last Sale Date                        | 7/28/2014             |                |                           | 8,000                     | ✓ Arm's Length      |                                      | Book <u>4511</u>  | Page <u>1682</u> |
| ITEM                                  | Subje                 | ect            | Compara                   | able #1                   | Compar              | able #2                              | Compara           | able #3          |
| AK#                                   | 37756                 | 29             | 3775                      | 600                       | 3746                |                                      | 37750             |                  |
| Address                               | 10620 CRESCE<br>CLERM |                | 10653 CRESC<br>CLERN      |                           | 10612 REGA<br>CLERN |                                      | 10832 AF<br>CLERM |                  |
| Proximity                             |                       |                | .09 N                     | liles                     | .03 N               | liles                                | .23 M             | iles             |
| Sales Price                           |                       |                | \$355,                    |                           | \$350,              |                                      | \$335,0           | 000              |
| Cost of Sale                          |                       |                | -15                       |                           | -15                 |                                      | -159              |                  |
| Time Adjust                           |                       |                | 2.00                      |                           | 1.20                |                                      | 2.00              |                  |
| Adjusted Sale                         |                       |                | \$308,                    |                           | \$301,              |                                      | \$291,4           |                  |
| \$/SF FLA                             | \$226.82 p            | per SF         | \$196.47                  |                           | \$203.85            |                                      | \$225.93          |                  |
| Sale Date                             |                       |                | 7/26/2                    |                           | 9/20/2              | _                                    | 7/12/2            |                  |
| Terms of Sale                         |                       |                | ✓ Arm's Length            | Distressed                | ✓ Arm's Length      | Distressed                           | ✓ Arm's Length    | Distressed       |
| Value Adj.                            | Description           |                | Description               | Adjustment                | Description         | Adjustment                           | Description       | Adjustment       |
| Fla SF                                | 1,327                 |                | 1,572                     | -12250                    | 1,480               | -7650                                | 1,290             | 1850             |
| Year Built                            | 1999                  |                | 1998                      | 0                         | 1999                | 0                                    | 1998              | 0                |
| Constr. Type                          | Stucco/Brick          |                | Stucco/Brick              | 0                         | Stucco/Brick        | 0                                    | Stucco/Brick      | 0                |
| Condition                             | Good                  |                | Good                      | 0                         | Good                | 0                                    | Good              | 0                |
| Baths                                 | 1.1                   |                | 2.0                       | -1000                     | 2.0                 | -1000                                | 2.0               | -1000            |
| Garage/Carport                        | 2 Car                 |                | 2 Car                     | 0                         | 2 Car               | 0                                    | 2 Car             | 0                |
| Porches                               | Screen                |                | Patio                     | 10000                     | Patio               | 10000                                | Screen            | 0                |
| Pool<br>Fireplace                     | N<br>0                |                | N<br>0                    | 0                         | N<br>0              | 0                                    | <u>N</u><br>0     | 0                |
| AC                                    | Central               |                | Central                   | 0                         | Central             | 0                                    | Central           | 0                |
| Other Adds                            | none                  |                | none                      | 0                         | none                | 0                                    | none              | 0                |
| Site Size                             |                       |                |                           | 0                         |                     | 0                                    | 1.5110            | 0                |
| Location                              | Subbdivision          |                | Subbdivision              | 0                         | Subbdivision        | 0                                    | Subbdivision      | 0                |
| View                                  | Residential           |                | Residential               | 0                         | Residential         | 0                                    | Residential       | 0                |
|                                       |                       |                | -Net Adj. 1.1%            | -3250                     | Net Adj. 0.4%       | 1350                                 | Net Adj. 0.3%     | 850              |
|                                       |                       |                | Gross Adj. 7.5%           | -                         | Gross Adj. 6.2%     |                                      | Gross Adj. 1.0%   | 2850             |
| Adj. Sales Price                      | Market Value          | \$300,988      | Adj Market Value          | \$305,600                 | Adj Market Value    | \$303,050                            | Adj Market Value  | \$292,300        |
| ,                                     | Value per SF          | 226.82         |                           |                           |                     |                                      |                   |                  |