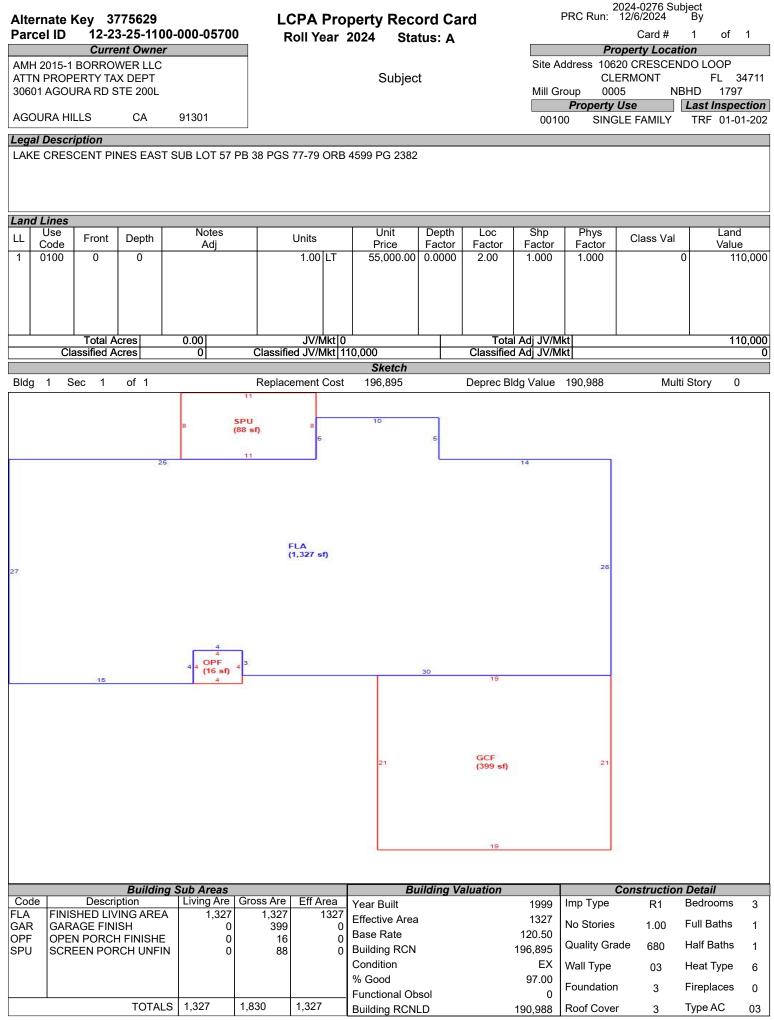

## LAKE COUNTY PROPERTY APPRAISER VAB APPEAL WORKSHEET RESIDENTIAL

|                                       |                       |                | RES                       | <b>SIDENTIA</b>           | L                   |                                      |                   |                  |
|---------------------------------------|-----------------------|----------------|---------------------------|---------------------------|---------------------|--------------------------------------|-------------------|------------------|
| Petition #                            | ŧ                     | 2024-0276      |                           | Alternate K               | ey: <b>3775629</b>  | Parcel I                             | D: 12-23-25-110   | 0-000-05700      |
| Petitioner Name<br>The Petitioner is: | Ryan, LL              | C c/o Robert   | t Peyton<br>payer's agent | Property<br>Address       |                     | SCENDO LOOF<br>RMONT                 |                   | ltiple Parcels   |
| Owner Name                            | ea∼ Homes4 Rei        | nt, LLC; AMI   | H 2015-1 BORI             | Value from<br>TRIM Notice | value belo          | re Board Action<br>nted by Prop Appr |                   | Board Action     |
| 1. Just Value, rec                    | quired                |                |                           | \$ 300,98                 | 38 \$               | 300,98                               | 8                 |                  |
| 2. Assessed or c                      | assified use va       | lue, *if appli | cable                     | \$ 233,82                 | 20 \$               | 233,82                               | 0                 |                  |
| 3. Exempt value,                      |                       |                |                           | \$                        | -                   |                                      |                   |                  |
| 4. Taxable Value,                     |                       |                |                           | \$ 233,82                 | 20 \$               | 233,82                               | 0                 |                  |
| *All values entered                   | •                     | tv taxable va  | lues. School an           |                           |                     |                                      | -                 |                  |
| Last Sale Date                        | 7/28/2014             |                |                           | 8,000                     | ✓ Arm's Length      |                                      | Book <u>4511</u>  | Page <u>1682</u> |
| ITEM                                  | Subje                 | ect            | Compara                   | able #1                   | Compar              | able #2                              | Compara           | able #3          |
| AK#                                   | 37756                 | 29             | 3775                      | 600                       | 3746                |                                      | 37750             |                  |
| Address                               | 10620 CRESCE<br>CLERM |                | 10653 CRESC<br>CLERN      |                           | 10612 REGA<br>CLERN |                                      | 10832 AF<br>CLERM |                  |
| Proximity                             |                       |                | .09 N                     | liles                     | .03 N               | liles                                | .23 M             | iles             |
| Sales Price                           |                       |                | \$355,                    |                           | \$350,              |                                      | \$335,0           | 000              |
| Cost of Sale                          |                       |                | -15                       |                           | -15                 |                                      | -159              |                  |
| Time Adjust                           |                       |                | 2.00                      |                           | 1.20                |                                      | 2.00              |                  |
| Adjusted Sale                         |                       |                | \$308,                    |                           | \$301,              |                                      | \$291,4           |                  |
| \$/SF FLA                             | \$226.82 p            | per SF         | \$196.47                  |                           | \$203.85            |                                      | \$225.93          |                  |
| Sale Date                             |                       |                | 7/26/2                    |                           | 9/20/2              | _                                    | 7/12/2            |                  |
| Terms of Sale                         |                       |                | ✓ Arm's Length            | Distressed                | ✓ Arm's Length      | Distressed                           | ✓ Arm's Length    | Distressed       |
| Value Adj.                            | Description           |                | Description               | Adjustment                | Description         | Adjustment                           | Description       | Adjustment       |
| Fla SF                                | 1,327                 |                | 1,572                     | -12250                    | 1,480               | -7650                                | 1,290             | 1850             |
| Year Built                            | 1999                  |                | 1998                      | 0                         | 1999                | 0                                    | 1998              | 0                |
| Constr. Type                          | Stucco/Brick          |                | Stucco/Brick              | 0                         | Stucco/Brick        | 0                                    | Stucco/Brick      | 0                |
| Condition                             | Good                  |                | Good                      | 0                         | Good                | 0                                    | Good              | 0                |
| Baths                                 | 1.1                   |                | 2.0                       | -1000                     | 2.0                 | -1000                                | 2.0               | -1000            |
| Garage/Carport                        | 2 Car                 |                | 2 Car                     | 0                         | 2 Car               | 0                                    | 2 Car             | 0                |
| Porches                               | Screen                |                | Patio                     | 10000                     | Patio               | 10000                                | Screen            | 0                |
| Pool<br>Fireplace                     | N<br>0                |                | N<br>0                    | 0                         | N<br>0              | 0                                    | <u>N</u><br>0     | 0                |
| AC                                    | Central               |                | Central                   | 0                         | Central             | 0                                    | Central           | 0                |
| Other Adds                            | none                  |                | none                      | 0                         | none                | 0                                    | none              | 0                |
| Site Size                             |                       |                |                           | 0                         |                     | 0                                    | 1.5110            | 0                |
| Location                              | Subbdivision          |                | Subbdivision              | 0                         | Subbdivision        | 0                                    | Subbdivision      | 0                |
| View                                  | Residential           |                | Residential               | 0                         | Residential         | 0                                    | Residential       | 0                |
|                                       |                       |                | -Net Adj. 1.1%            | -3250                     | Net Adj. 0.4%       | 1350                                 | Net Adj. 0.3%     | 850              |
|                                       |                       |                | Gross Adj. 7.5%           | -                         | Gross Adj. 6.2%     |                                      | Gross Adj. 1.0%   | 2850             |
| Adj. Sales Price                      | Market Value          | \$300,988      | Adj Market Value          | \$305,600                 | Adj Market Value    | \$303,050                            | Adj Market Value  | \$292,300        |
| ,                                     | Value per SF          | 226.82         |                           |                           |                     |                                      |                   |                  |