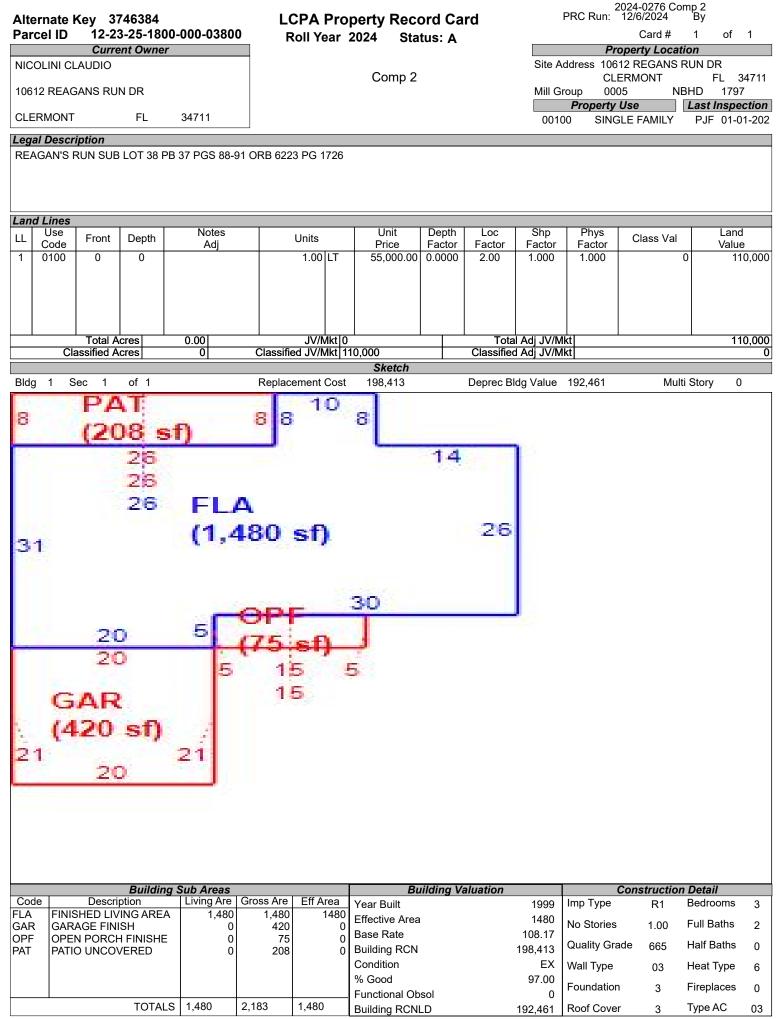

## LAKE COUNTY PROPERTY APPRAISER VAB APPEAL WORKSHEET RESIDENTIAL

|                                       |                       |                | RES                       | <b>SIDENTIA</b>           | L                   |                                      |                   |                  |
|---------------------------------------|-----------------------|----------------|---------------------------|---------------------------|---------------------|--------------------------------------|-------------------|------------------|
| Petition #                            | ŧ                     | 2024-0276      |                           | Alternate K               | ey: <b>3775629</b>  | Parcel I                             | D: 12-23-25-110   | 0-000-05700      |
| Petitioner Name<br>The Petitioner is: | Ryan, LL              | C c/o Robert   | t Peyton<br>payer's agent | Property<br>Address       |                     | SCENDO LOOF<br>RMONT                 |                   | ltiple Parcels   |
| Owner Name                            | ea∼ Homes4 Rei        | nt, LLC; AMI   | H 2015-1 BORI             | Value from<br>TRIM Notice | value belo          | re Board Action<br>nted by Prop Appr |                   | Board Action     |
| 1. Just Value, rec                    | quired                |                |                           | \$ 300,98                 | 38 \$               | 300,98                               | 8                 |                  |
| 2. Assessed or c                      | assified use va       | lue, *if appli | cable                     | \$ 233,82                 | 20 \$               | 233,82                               | 0                 |                  |
| 3. Exempt value,                      |                       |                |                           | \$                        | -                   |                                      |                   |                  |
| 4. Taxable Value,                     |                       |                |                           | \$ 233,82                 | 20 \$               | 233,82                               | 0                 |                  |
| *All values entered                   | •                     | tv taxable va  | lues. School an           |                           |                     |                                      | -                 |                  |
| Last Sale Date                        | 7/28/2014             |                |                           | 8,000                     | ✓ Arm's Length      |                                      | Book <u>4511</u>  | Page <u>1682</u> |
| ITEM                                  | Subje                 | ect            | Compara                   | able #1                   | Compar              | able #2                              | Compara           | able #3          |
| AK#                                   | 37756                 | 29             | 3775                      | 600                       | 3746                |                                      | 37750             |                  |
| Address                               | 10620 CRESCE<br>CLERM |                | 10653 CRESC<br>CLERN      |                           | 10612 REGA<br>CLERN |                                      | 10832 AF<br>CLERM |                  |
| Proximity                             |                       |                | .09 N                     | liles                     | .03 N               | liles                                | .23 M             | iles             |
| Sales Price                           |                       |                | \$355,                    |                           | \$350,              |                                      | \$335,0           | 000              |
| Cost of Sale                          |                       |                | -15                       |                           | -15                 |                                      | -159              |                  |
| Time Adjust                           |                       |                | 2.00                      |                           | 1.20                |                                      | 2.00              |                  |
| Adjusted Sale                         |                       |                | \$308,                    |                           | \$301,              |                                      | \$291,4           |                  |
| \$/SF FLA                             | \$226.82 p            | per SF         | \$196.47                  |                           | \$203.85            |                                      | \$225.93          |                  |
| Sale Date                             |                       |                | 7/26/2                    |                           | 9/20/2              | _                                    | 7/12/2            |                  |
| Terms of Sale                         |                       |                | ✓ Arm's Length            | Distressed                | ✓ Arm's Length      | Distressed                           | ✓ Arm's Length    | Distressed       |
| Value Adj.                            | Description           |                | Description               | Adjustment                | Description         | Adjustment                           | Description       | Adjustment       |
| Fla SF                                | 1,327                 |                | 1,572                     | -12250                    | 1,480               | -7650                                | 1,290             | 1850             |
| Year Built                            | 1999                  |                | 1998                      | 0                         | 1999                | 0                                    | 1998              | 0                |
| Constr. Type                          | Stucco/Brick          |                | Stucco/Brick              | 0                         | Stucco/Brick        | 0                                    | Stucco/Brick      | 0                |
| Condition                             | Good                  |                | Good                      | 0                         | Good                | 0                                    | Good              | 0                |
| Baths                                 | 1.1                   |                | 2.0                       | -1000                     | 2.0                 | -1000                                | 2.0               | -1000            |
| Garage/Carport                        | 2 Car                 |                | 2 Car                     | 0                         | 2 Car               | 0                                    | 2 Car             | 0                |
| Porches                               | Screen                |                | Patio                     | 10000                     | Patio               | 10000                                | Screen            | 0                |
| Pool<br>Fireplace                     | N<br>0                |                | N<br>0                    | 0                         | N<br>0              | 0                                    | <u>N</u><br>0     | 0                |
| AC                                    | Central               |                | Central                   | 0                         | Central             | 0                                    | Central           | 0                |
| Other Adds                            | none                  |                | none                      | 0                         | none                | 0                                    | none              | 0                |
| Site Size                             |                       |                |                           | 0                         |                     | 0                                    | 1.5110            | 0                |
| Location                              | Subbdivision          |                | Subbdivision              | 0                         | Subbdivision        | 0                                    | Subbdivision      | 0                |
| View                                  | Residential           |                | Residential               | 0                         | Residential         | 0                                    | Residential       | 0                |
|                                       |                       |                | -Net Adj. 1.1%            | -3250                     | Net Adj. 0.4%       | 1350                                 | Net Adj. 0.3%     | 850              |
|                                       |                       |                | Gross Adj. 7.5%           | -                         | Gross Adj. 6.2%     |                                      | Gross Adj. 1.0%   | 2850             |
| Adj. Sales Price                      | Market Value          | \$300,988      | Adj Market Value          | \$305,600                 | Adj Market Value    | \$303,050                            | Adj Market Value  | \$292,300        |
| ,                                     | Value per SF          | 226.82         |                           |                           |                     |                                      |                   |                  |