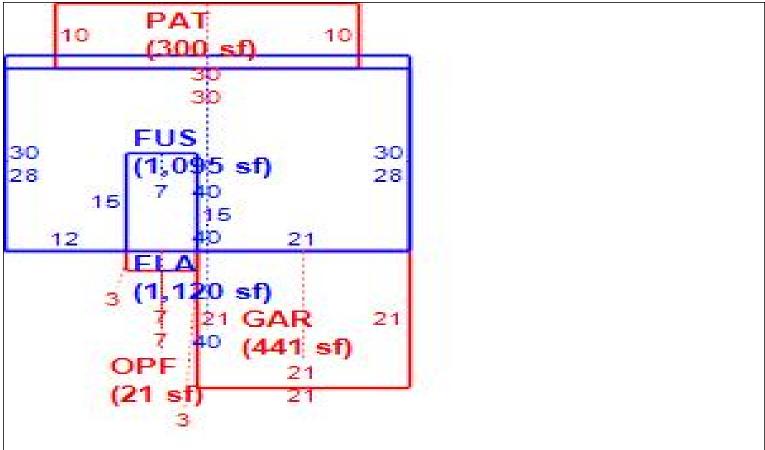

Sketch Bldg 1 Sec 1 of 1 Replacement Cost 258,053 Deprec Bldg Value 250,311 Multi Story 1

|      | Building S                               | Sub Areas      |                |              | Building Valuatio | n       | Construction Detail |      |              |    |
|------|------------------------------------------|----------------|----------------|--------------|-------------------|---------|---------------------|------|--------------|----|
| Code | Description                              | Living Are     | Gross Are      | Eff Area     | Year Built        | 2005    | Imp Type            | R1   | Bedrooms     | 3  |
|      | FINISHED LIVING AREA FINISHED AREA UPPER | 1,120<br>1,095 | 1,120<br>1,095 | 1120<br>1095 |                   | 2215    | No Stories          | 1.00 | Full Baths   | 2  |
| GAR  | GARAGE FINISH                            | 0              | 441            | 0            | Base Rate         | 96.72   | Quality Grade       | 655  | Half Baths   | 1  |
| -    | OPEN PORCH FINISHE                       | 0              | 21             | 0            | Building RCN      | 258,053 | Quality Grade       | 000  | rian batris  | '  |
| PAT  | PATIO UNCOVERED                          | 0              | 300            | 0            | Condition         | EX      | Wall Type           | 03   | Heat Type    | 6  |
|      |                                          |                |                |              | % Good            | 97.00   | Foundation          | 3    | Fireplaces   | 0  |
|      |                                          |                |                |              | Functional Obsol  | 0       | 1 oundation         | 3    | i ii opiacoo | ١  |
|      | TOTALS                                   | 2,215          | 2,977          | 2,215        | Building RCNLD    | 250,311 | Roof Cover          | 3    | Type AC      | 03 |