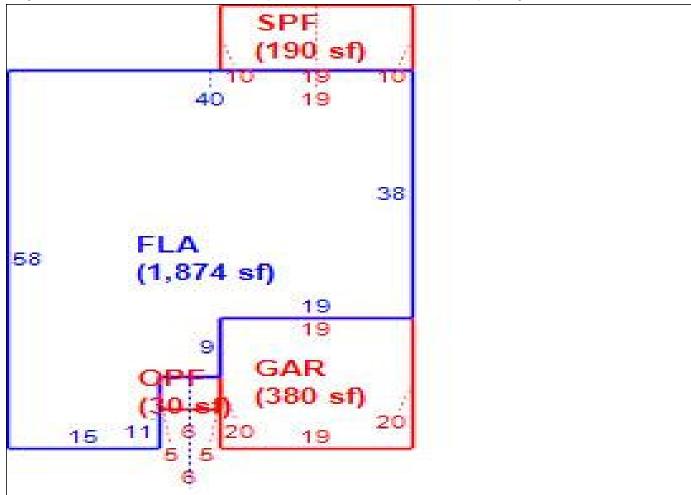

Sketch Bldg 1 1 of 1 Replacement Cost 244,982 Deprec Bldg Value 237,633 Multi Story Sec

|            | Building S                            | Sub Areas  |              |           | Building Valuation         |                   | Cons          | structio | n Detail   |    |
|------------|---------------------------------------|------------|--------------|-----------|----------------------------|-------------------|---------------|----------|------------|----|
| Code       | Description                           | Living Are | Gross Are    | Eff Area  | Year Built                 | 2004              | Imp Type      | R1       | Bedrooms   | 4  |
| FLA<br>GAR | FINISHED LIVING AREA<br>GARAGE FINISH | 1,874<br>0 | 1,874<br>380 | 1874<br>0 | Ellective Area             | 1874              | No Stories    | 1.00     | Full Baths | 2  |
| -          | OPEN PORCH FINISHE SCREEN PORCH FINIS | 0          | 30<br>190    | 0<br>0    | Base Rate Building RCN     | 108.76<br>244,982 | Quality Grade | 670      | Half Baths | 0  |
|            |                                       |            |              |           | Condition                  | EX                | Wall Type     | 03       | Heat Type  | 6  |
|            |                                       |            |              |           | % Good<br>Functional Obsol | 97.00<br>0        | Foundation    | 3        | Fireplaces | 0  |
|            | TOTALS                                | 1,874      | 2,474        | 1,874     | Building RCNLD             | 237,633           | Roof Cover    | 3        | Type AC    | 03 |