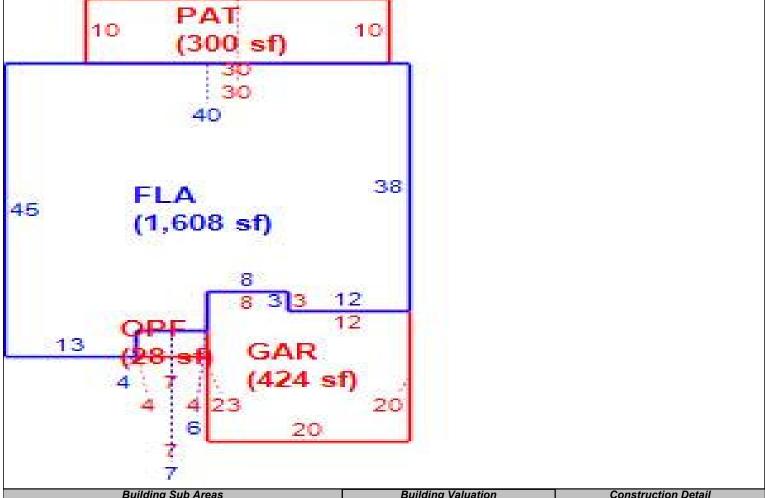

Sketch Bldg 1 1 of 1 Replacement Cost 215,668 Deprec Bldg Value 209,198 Multi Story 0 Sec

|            | Building S                            |            |              |           | Building Valuation           |                   | Cons          | structio | n Detail   |    |
|------------|---------------------------------------|------------|--------------|-----------|------------------------------|-------------------|---------------|----------|------------|----|
| Code       | Description                           | Living Are | Gross Are    | Eff Area  | Year Built                   | 2004              | Imp Type      | R1       | Bedrooms   | 3  |
| FLA<br>GAR | FINISHED LIVING AREA<br>GARAGE FINISH | 1,608<br>0 | 1,608<br>424 | 1608<br>0 | Effective Area               | 1608              | No Stories    | 1.00     | Full Baths | 2  |
| -          | OPEN PORCH FINISHE PATIO UNCOVERED    | 0<br>0     | 60<br>200    | 0<br>0    | Base Rate Building RCN       | 109.48<br>215,668 | Quality Grade | 670      | Half Baths | 0  |
|            |                                       |            |              |           | Condition                    | EX                | Wall Type     | 03       | Heat Type  | 6  |
|            |                                       |            |              |           | % Good<br>  Functional Obsol | 97.00<br>0        | Foundation    | 3        | Fireplaces | 0  |
|            | TOTALS                                | 1,608      | 2,292        | 1,608     | Building RCNLD               | 209,198           | Roof Cover    | 3        | Type AC    | 03 |