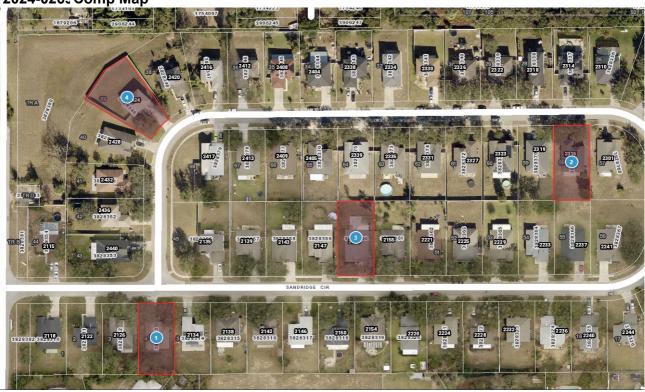

DEPUTY: CHRISTOPHER QUANTE DATE 12/2/2024

2024-0269 Comp Map

| Bubble # | Comp#   | Alternate Key | Parcel Address               | Distance from Subject(mi.) |
|----------|---------|---------------|------------------------------|----------------------------|
| 1        | SUBJECT | 3828313       | 2130 SANDRIDGE CIR<br>EUSTIS | _                          |
| 2        | COMP 3  | 3828369       | 2315 SANDRIDGE CIR<br>EUSTIS | SAME SUB                   |
| 3        | COMP 2  | 3828349       | 2424 SANDRIDGE CIR<br>EUSTIS | SAME SUB                   |
| 4        | COMP 1  | 3828360       | 2151 SANDRIDGE CIR<br>EUSTIS | SAME SUB                   |
| 5        |         |               |                              |                            |
| 6        |         |               |                              |                            |
| 7        |         |               |                              |                            |
| 8        |         |               |                              |                            |
|          |         |               |                              |                            |