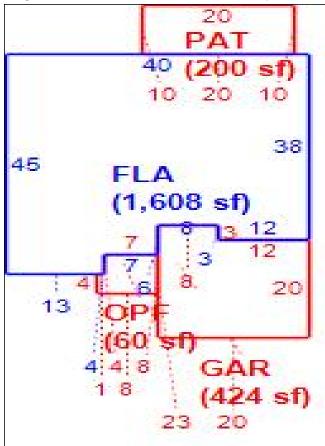

Sketch Bldg 1 1 of 1 Replacement Cost 215,668 Deprec Bldg Value 209,198 Multi Story 0 Sec

|            | Building S                            |            |              |           | Building Valuation           |                   | Cons          | structio | n Detail   |    |
|------------|---------------------------------------|------------|--------------|-----------|------------------------------|-------------------|---------------|----------|------------|----|
| Code       | Description                           | Living Are | Gross Are    | Eff Area  | Year Built                   | 2004              | Imp Type      | R1       | Bedrooms   | 3  |
| FLA<br>GAR | FINISHED LIVING AREA<br>GARAGE FINISH | 1,608<br>0 | 1,608<br>424 | 1608<br>0 | Effective Area               | 1608              | No Stories    | 1.00     | Full Baths | 2  |
| -          | OPEN PORCH FINISHE PATIO UNCOVERED    | 0<br>0     | 60<br>200    | 0<br>0    | Base Rate Building RCN       | 109.48<br>215,668 | Quality Grade | 670      | Half Baths | 0  |
|            |                                       |            |              |           | Condition                    | EX                | Wall Type     | 03       | Heat Type  | 6  |
|            |                                       |            |              |           | % Good<br>  Functional Obsol | 97.00<br>0        | Foundation    | 3        | Fireplaces | 0  |
|            | TOTALS                                | 1,608      | 2,292        | 1,608     | Building RCNLD               | 209,198           | Roof Cover    | 3        | Type AC    | 03 |