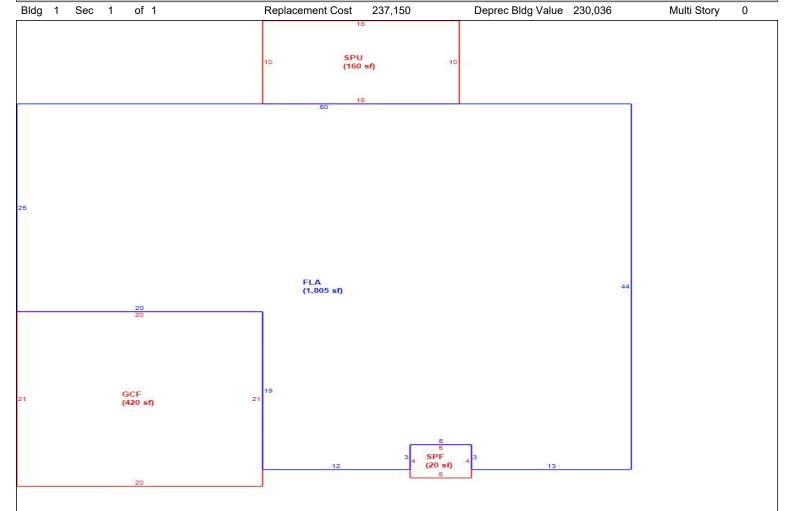

e                            | Depth<br>Factor | Loc<br>Factor | Shp<br>Factor | Phys<br>Factor   | Class Val | Land<br>Value |
| 1   | 0100        | 0          | 0     |              | 1.00 LT              | 30,500.00                                | 0.0000          | 2.62          | 1.000         | 1.000            | 0         | 79,910        |
|     |             | Total A    | cres  | 0.00         | JV/Mkt 0             | JV/Mkt 0 Tota                            |                 |               |               | Total Adj JV/Mkt |           |               |
|     | Cla         | assified A | cres  | 0            | Classified JV/Mkt 79 | ed JV/Mkt 79 910 Classified Adi JV/Mkt 0 |                 |               |               |                  |           |               |

Sketch



|            | Building S                               | Sub Areas  |              |           | Building Valuation         | า                 | Construction Detail |      |            |    |
|------------|------------------------------------------|------------|--------------|-----------|----------------------------|-------------------|---------------------|------|------------|----|
| Code       | Description                              | Living Are | Gross Are    | Eff Area  | Year Built                 | 2005              | Imp Type            | R1   | Bedrooms   | 3  |
| FLA<br>GAR | FINISHED LIVING AREA GARAGE FINISH       | 1,805<br>0 | 1,805<br>420 | 1805<br>0 | Ellective Area             | 1805              | No Stories          | 1.00 | Full Baths | 2  |
| SPF<br>SPU | SCREEN