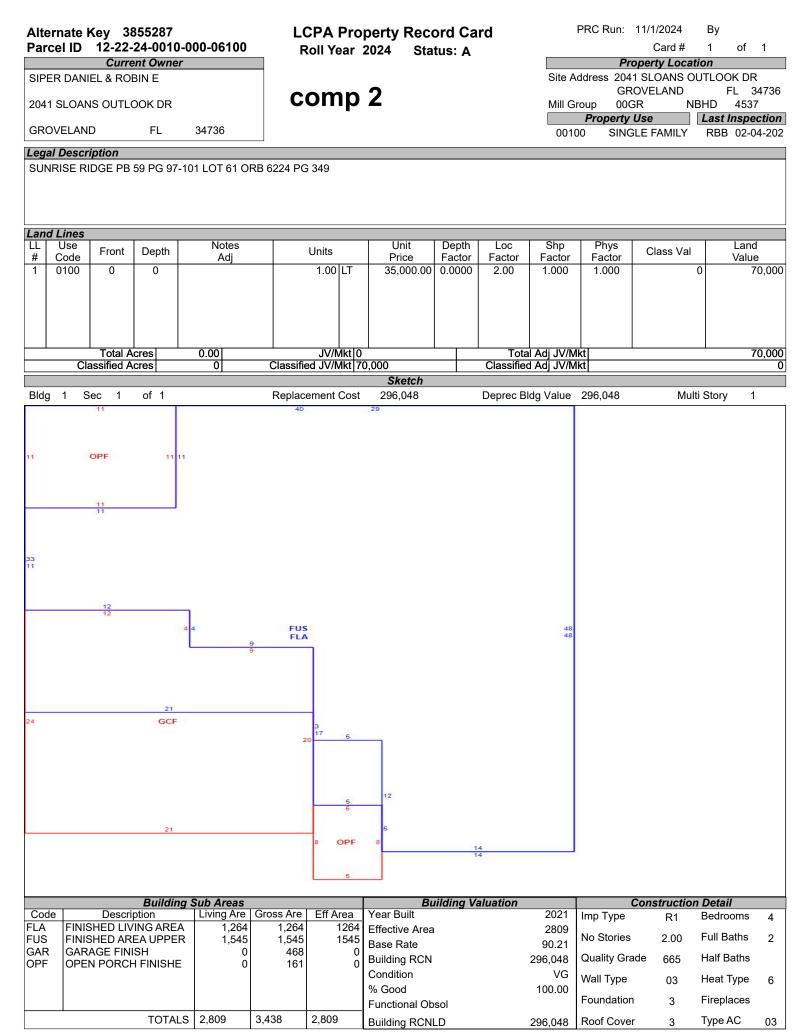

# PETITION TO THE VALUE ADJUSTMENT BOARD REQUEST FOR HEARING

Section 194.011, Florida Statutes Alk Key 3930711

You have the right to an informal conference with the property appraiser. This conference is not required and does not change your filing due date. You can present facts that support your claim and the property appraiser can present facts that support the correctness of the assessment. To request a conference, contact your county property appraiser.