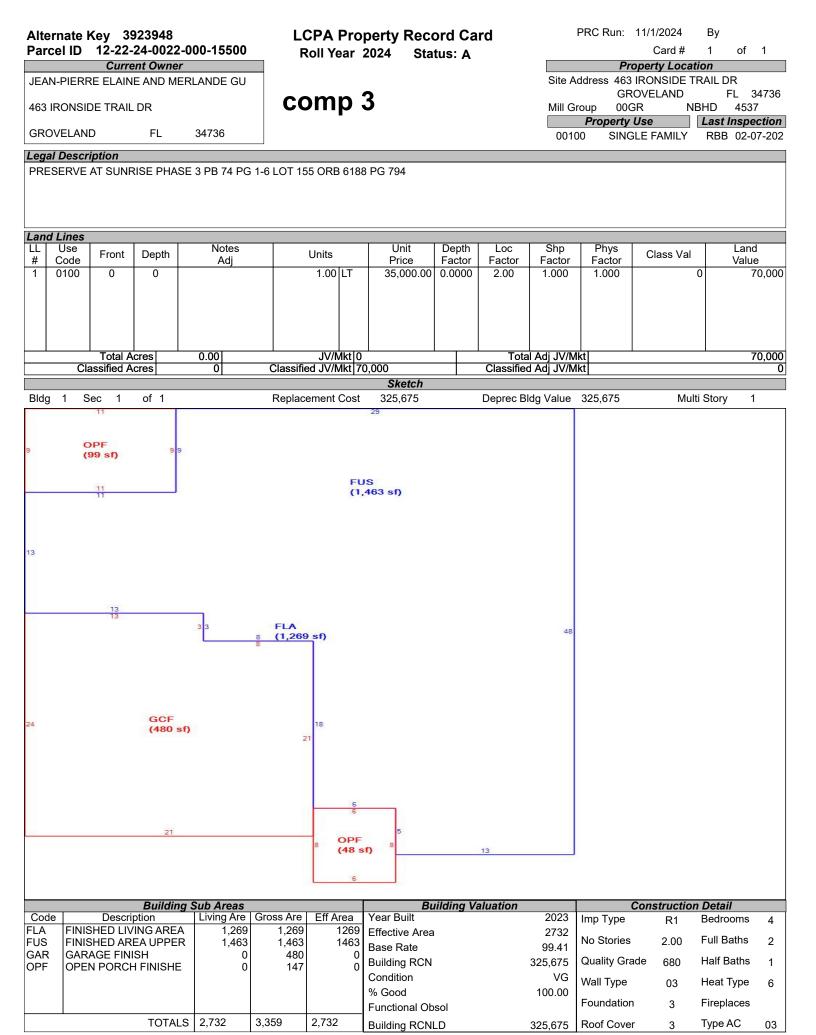

|                      |     |                           |                 |                                                   |            |                                   |              |                |  |  |
| Land Value Bldg                                      | Land Value Bldg Value Misc Value Market Value Deferred Amt Assd Value Cnty Ex Amt Co Tax Val Sch Tax Val Previous Valu |                                      |                                                                    |                      |     |                           |                 |                                                   |            |                                   |              |                |  |  |

366048

50,000.00

316048

341048

356,297

0



70,000

325,675

0

395,675

#### LCPA Property Record Card Roll Year 2024 Status: A

PRC Run: 11/1/2024 By

Card # 1 of 1

|      | Miscellaneous Features<br>*Only the first 10 records are reflected below |       |      |            |          |           |     |       |           |  |  |
|------|--------------------------------------------------------------------------|-------|------|------------|----------|-----------|-----|-------|-----------|--|--|
| Code | Description                                                              | Units | Туре | Unit Price | Year Blt | Effect Yr | RCN | %Good | Apr Value |  |  |
|      | ·                                                                        |       |      |            |          |           |     |       |           |  |  |
|