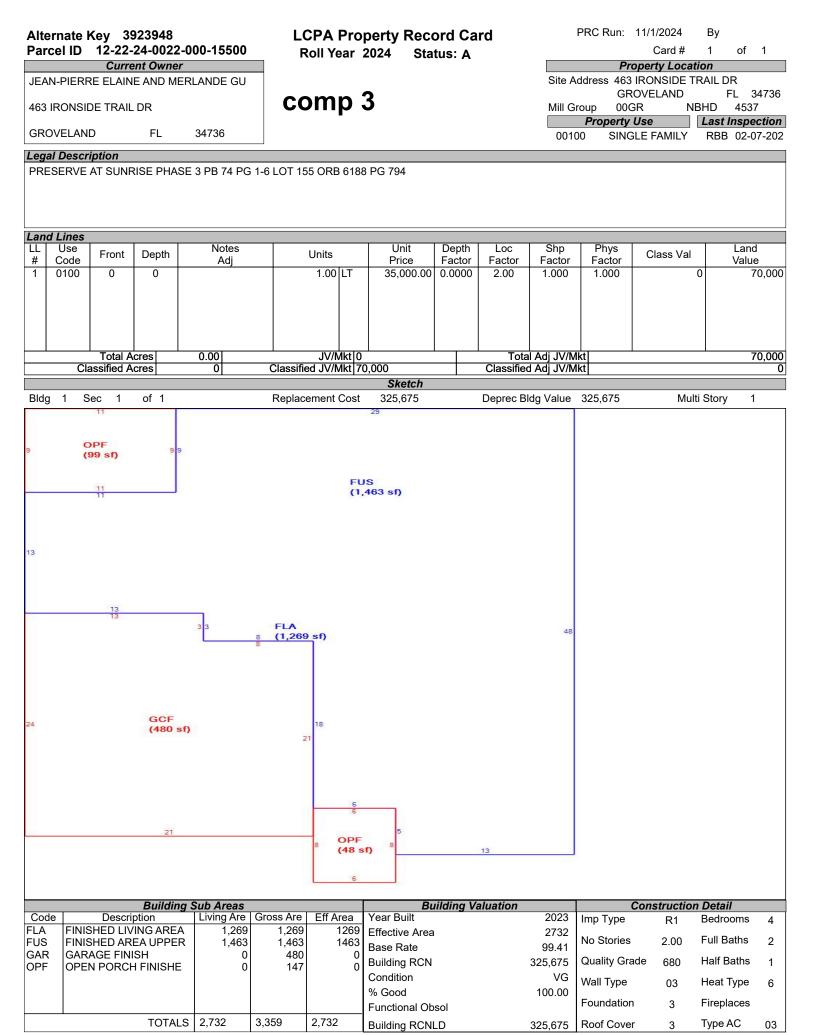

|                      |     |                           |                 |                                                   |            |                                   |              |                |  |  |
| Land Value Bldg                                      | Land Value Bldg Value Misc Value Market Value Deferred Amt Assd Value Cnty Ex Amt Co Tax Val Sch Tax Val Previous Valu |                                      |                                                                    |                      |     |                           |                 |                                                   |            |                                   |              |                |  |  |

366048

50,000.00

316048

341048

356,297

0



325,675

0

395,675

#### LCPA Property Record Card Roll Year 2024 Status: A

PRC Run: 11/1/2024 By

Card # 1 of 1

|      | Miscellaneous Features<br>*Only the first 10 records are reflected below |       |      |            |          |           |     |       |           |  |  |
|------|--------------------------------------------------------------------------|-------|------|------------|----------|-----------|-----|-------|-----------|--|--|
| Code | Description                                                              | Units | Туре | Unit Price | Year Blt | Effect Yr | RCN | %Good | Apr Value |  |  |
|      | ·                                                                        |       |      |            |          |           |     |       |           |  |  |
|      |