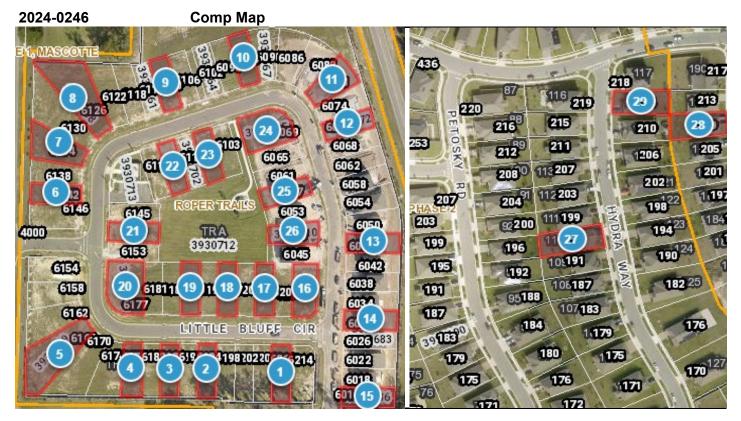

DEPUTY: R. Bryan Boone

DATE 11/1/2024

| Bubble # | Comp #  | Alternate Key | Parcel Address          | Distance f<br>Subject(r |
|----------|---------|---------------|-------------------------|-------------------------|
| 1-26     | subject | multiple      | multiple                | -                       |
| 27       | 1       | 3914220       | 195 Hydra Way Groveland | 1.55 mi                 |
| 28       | 2       | 3923981       | 209 Juno Dr. Groveland  | 1.60 mi                 |
| 29       | 3       | 3914228       | 214 Hydra Way Groveland | 1.60 mi                 |
|          |         |               |                         |                         |
|          |         |               |                         |                         |
|          |         |               |                         |                         |
|          |         |               |                         |                         |
|          |         |               |                         |                         |