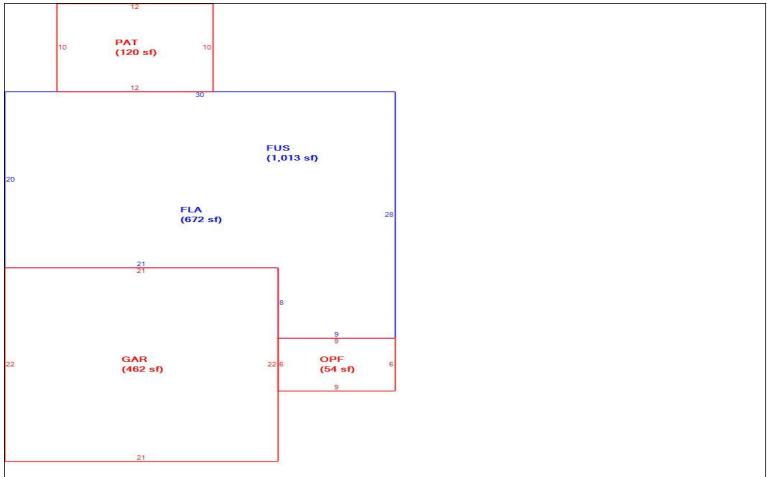

Sketch Bldg 1 215,609 Deprec Bldg Value 215,609 Multi Story 1 Sec 1 of 1 Replacement Cost

|      | Building S           | Sub Areas  |           |       | Building Valuation |         | Construction Detail |      |             |     |  |
|------|----------------------|------------|-----------|-------|--------------------|---------|---------------------|------|-------------|-----|--|
| Code | Description          | Living Are | Gross Are |       | Year Built         | 2023    | Imp Type            | R1   | Bedrooms    | 3   |  |
| FLA  | FINISHED LIVING AREA | 672        | 672       | 672   | Effective Area     | 1685    |                     |      |             |     |  |
| FUS  | FINISHED AREA UPPER  | 1,013      | 1,013     | 1013  | Base Rate          | 99.91   | No Stories          | 2.00 | Full Baths  | 2   |  |
| GAR  | GARAGE FINISH        | 0          | 462       | 0     | Building RCN       | 215.609 | Quality Grade       | 670  | Half Baths  | 4   |  |
| OPF  | OPEN PORCH FINISHE   | 0          | 54        | 0     |                    | -,      | Quality Oracc       | 070  | Hall Datils | '   |  |
| PAT  | PATIO UNCOVERED      | 0          | 120       | 0     | Condition          | VG      | Wall Type           | 03   | Heat Type   | 6   |  |
|      |                      |            |           |       | % Good             | 100.00  | ,,                  | 00   | 71          | ١ . |  |
|      |                      |            |           |       | Functional Obsol   |         | Foundation          | 3    | Fireplaces  |     |  |
|      | TOTALS               |            | 2,321     | 1,685 | Building RCNLD     | 215,609 | Roof Cover          | 3    | Type AC     | 03  |  |