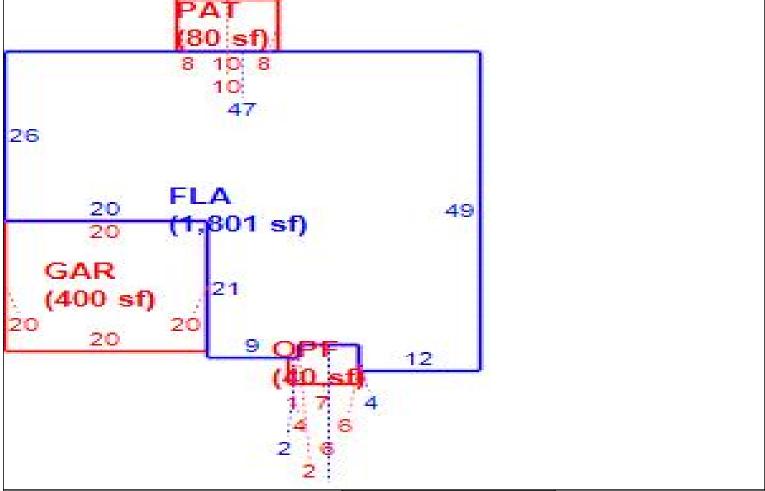

Sketch Bldg 1 1 of 1 Replacement Cost 207,396 Deprec Bldg Value 201,174 Multi Story Sec

|      | Building S           | Sub Areas  |           |       | Building Valuation | Construction Detail |               |      |            |    |
|------|----------------------|------------|-----------|-------|--------------------|---------------------|---------------|------|------------|----|
| Code | Description          | Living Are | Gross Are |       | Year Built         | 2019                | Imp Type      | R1   | Bedrooms   | 3  |
| FLA  | FINISHED LIVING AREA | 1,801      | 1,801     | 1801  | Effective Area     | 1801                |               |      | - " D "    |    |
| GAR  | GARAGE FINISH        | 0          | 400       | 0     | Base Rate          | 96.13               | No Stories    | 1.00 | Full Baths | 2  |
| OPF  | OPEN PORCH FINISHE   | 0          | 40        | 0     | Building RCN       | 207.396             | Quality Grade | 650  | Half Baths | 0  |
| PAT  | PATIO UNCOVERED      | 0          | 80        | 0     | Condition          | EX                  |               | 000  |            | _  |
|      |                      |            |           |       |                    |                     | Wall Type     | 03   | Heat Type  | 6  |
|      |                      |            |           |       | % Good             | 97.00               | Foundation    | 2    | Fireplaces | 0  |
|      |                      |            |           |       | Functional Obsol   | 0                   | l oundation   | 3    | Tiropiaces | ١  |
|      | TOTALS               | 1,801      | 2,321     | 1,801 | Building RCNLD     | 201,174             | Roof Cover    | 3    | Type AC    | 03 |