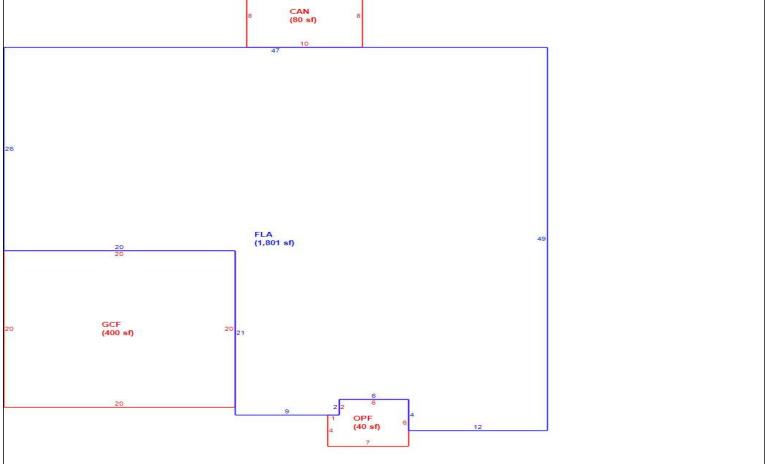

Sketch Bldg 1 1 of 1 Replacement Cost 207,396 Deprec Bldg Value 201,174 Multi Story Sec

|      | Building S           | Sub Areas  |           |       | Building Valuation | Construction Detail |               |      |            |    |
|------|----------------------|------------|-----------|-------|--------------------|---------------------|---------------|------|------------|----|
| Code | Description          | Living Are | Gross Are |       | Year Built         | 2019                | Imp Type      | R1   | Bedrooms   | 3  |
| FLA  | FINISHED LIVING AREA | 1,801      | 1,801     | 1801  | Effective Area     | 1801                |               |      | - " D "    |    |
| GAR  | GARAGE FINISH        | 0          | 400       | 0     | Base Rate          | 96.13               | No Stories    | 1.00 | Full Baths | 2  |
| OPF  | OPEN PORCH FINISHE   | 0          | 40        | 0     | Building RCN       | 207.396             | Quality Grade | 650  | Half Baths | 0  |
| PAT  | PATIO UNCOVERED      | 0          | 80        | 0     | Condition          | EX                  |               | 000  |            | _  |
|      |                      |            |           |       |                    |                     | Wall Type     | 03   | Heat Type  | 6  |
|      |                      |            |           |       | % Good             | 97.00               | Foundation    | 2    | Fireplaces | 0  |
|      |                      |            |           |       | Functional Obsol   | 0                   | l oundation   | 3    | Tiropiaces | ١  |
|      | TOTALS               | 1,801      | 2,321     | 1,801 | Building RCNLD     | 201,174             | Roof Cover    | 3    | Type AC    | 03 |