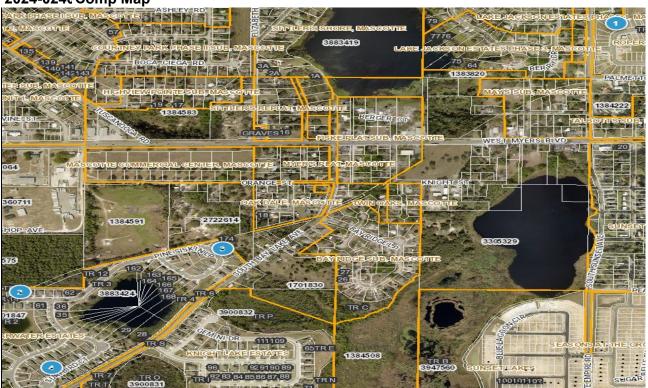

#### 2024-024( Comp Map

| Bubble # | Comp#   | Alternate Key | Parcel Address                    | Distance from Subject(mi.) |
|----------|---------|---------------|-----------------------------------|----------------------------|
| 1        | subject | 3930659       | 6122 LITTLE BLUFF CIR<br>MASCOTTE | -                          |
| 2        | 3       | 3853760       | 15663 Merlin Ave. Mascotte        | 1 mile                     |
| 3        | 2       | 3853866       | 15717 Pine Siskin loop Mascotte   | .75 mile                   |
| 4        | 1       | 3853710       | 15816 Surfbird Ct. Mascotte       | 1.15 mile                  |
| 5        |         |               |                                   |                            |
| 6        |         |               |                                   |                            |
| 7        |         |               |                                   |                            |
| 8        |         |               |                                   |                            |
|          |         |               |                                   |                            |