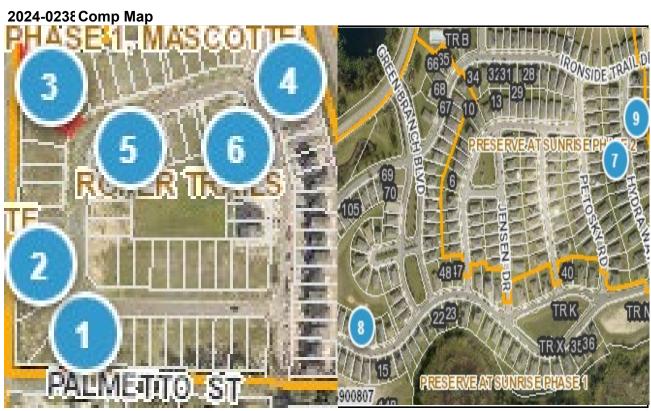

DEPUTY: R. Bryan Boone DATE 11/1/2024

| Bubble # | Comp#           | Alternate Key | Parcel Address                  | Distance from Subject(mi.) |
|----------|-----------------|---------------|---------------------------------|----------------------------|
| 1        | subject<br>0233 | 3930647       | 6174 Little Bluff Cir. Mascotte |                            |
| 2        | subject<br>0235 | 3930651       | 6158 Little Bluff Cir. Mascotte |                            |
| 3        | subject<br>0238 | 3930657       | 6130 Little Bluff Cir. Mascotte |                            |
| 4        | subject<br>0244 | 3930671       | 6074 Little Bluff Cir. Mascotte |                            |
| 5        | subject<br>0257 | 3930700       | 6119 Little Bluff Cir. Mascotte |                            |
| 6        | subject<br>0262 | 3930707       | 6061 Little Bluff Cir. Mascotte |                            |
| 7        | 1               | 3934220       | 195 Hydra Way Groveland         | 1.60 mile                  |
| 8        | 3               | 3864318       | 315 Irving Bend Groveland       | 1.20 mile                  |
| 9        | 2               | 3914230       | 206 Hydra Way Groveland         | 1.60 mile                  |