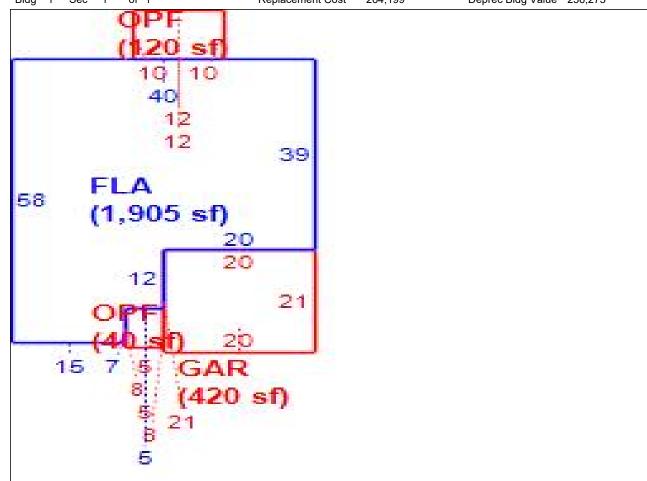

Sketch

Bldg 1 Sec 1 of 1 Replacement Cost 264,199 Deprec Bldg Value 256,273 Multi Story 0

|      | Building S               | Sub Areas  |           |                  | Building Valuation | Construction Detail |               |            |            |   |
|------|--------------------------|------------|-----------|------------------|--------------------|---------------------|---------------|------------|------------|---|
| Code | Description              | Living Are | Gross Are | Eff Area         | Year Built         | 2019                | Imp Type      | R1         | Bedrooms   | 3 |
| FLA  | FINISHED LIVING AREA     | 1,905      | 1,905     | 1905             | Effective Area     | 1905                |               |            |            |   |
| GAR  | GARAGE FINISH            | 0          | 420       | 0                | Base Rate          | 115.87              | No Stories    | 1.00       | Full Baths | 2 |
| OPF  | OPEN PORCH FINISHE       | 0          | 160       | 0                | Building RCN       | 264,199             | Quality Grade | 680        | Half Baths | 0 |
|      |                          |            |           |                  | Condition          | EX                  | Wall Type     | 03         | Heat Type  | 6 |
|      |                          |            |           |                  | % Good             | 97.00               | Wan Typo      | 03         | ricat Typo | ١ |
|      |                          |            |           | Functional Obsol | 0                  | Foundation          | 3             | Fireplaces | 0          |   |
|      | TOTALS 1,905 2,485 1,905 |            | 1,905     | Building RCNLD   | 256,273            | Roof Cover          | 3             | Type AC    | 03         |   |