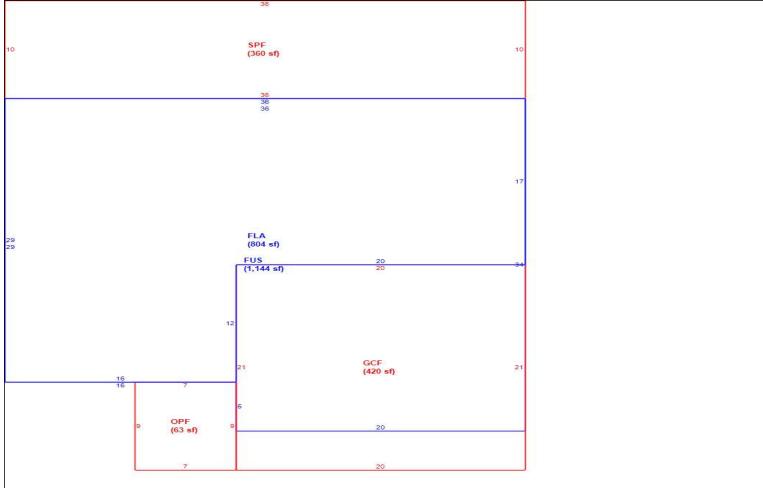

Sketch Bldg 1 1 of 1 Replacement Cost 264,104 Deprec Bldg Value 264,104 Multi Story 1 Sec

|   |      | Building S           | Sub Areas  |           |          | Building Valuation | Construction Detail |               |      |             |    |
|---|------|----------------------|------------|-----------|----------|--------------------|---------------------|---------------|------|-------------|----|
|   | Code | Description          | Living Are | Gross Are | Eff Area | Year Built         | 2023                | Imp Type      | R1   | Bedrooms    | 5  |
| F | -LA  | FINISHED LIVING AREA | 1,064      | 1,064     | 1064     | Effective Area     | 2245                |               |      |             | 1  |
|   | -    | FINISHED AREA UPPER  | 1,181      | 1,181     | 1181     | Base Rate          | 96.70               | No Stories    | 2.00 | Full Baths  | 3  |
|   | -    | GARAGE FINISH        | 0          | 444       | 0        | Building RCN       | 264,104             | Quality Grade | 670  | Half Baths  |    |
| C | OPF  | OPEN PORCH FINISHE   | 0          | 172       | 0        | •                  | ,                   | addity Ordao  | 070  | rian Batrio |    |
|   |      |                      |            |           |          | Condition          | VG                  | Wall Type     | 03   | Heat Type   | 6  |
|   |      |                      |            |           |          | % Good             | 100.00              |               | 00   |             | ٠  |
|   |      |                      |            |           |          | Functional Obsol   |                     | Foundation    | 3    | Fireplaces  |    |
|   |      | TOTALS               | 2,245      | 2,861     | 2,245    | Building RCNLD     | 264.104             | Roof Cover    | 3    | Type AC     | 03 |