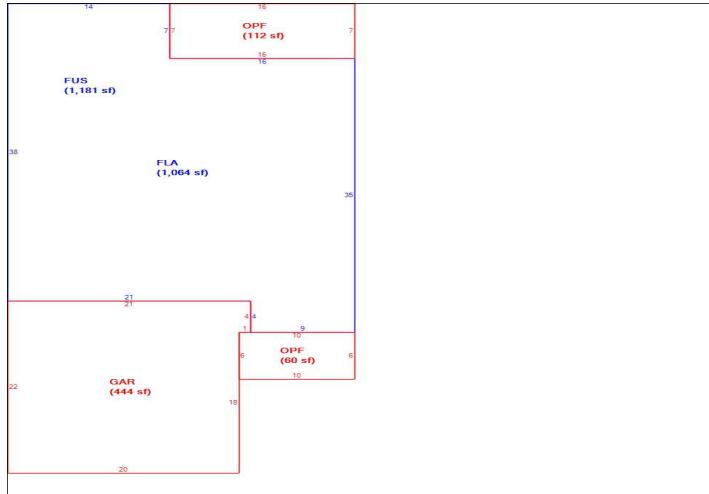

Sketch Bldg 1 1 of 1 Replacement Cost 264,104 Deprec Bldg Value 264,104 Multi Story 1 Sec

|   |      | Building S           | Sub Areas  |           |          | Building Valuation | Construction Detail |               |      |             |    |
|---|------|----------------------|------------|-----------|----------|--------------------|---------------------|---------------|------|-------------|----|
|   | Code | Description          | Living Are | Gross Are | Eff Area | Year Built         | 2023                | Imp Type      | R1   | Bedrooms    | 5  |
| F | -LA  | FINISHED LIVING AREA | 1,064      | 1,064     | 1064     | Effective Area     | 2245                |               |      |             | 1  |
|   | -    | FINISHED AREA UPPER  | 1,181      | 1,181     | 1181     | Base Rate          | 96.70               | No Stories    | 2.00 | Full Baths  | 3  |
|   | -    | GARAGE FINISH        | 0          | 444       | 0        | Building RCN       | 264,104             | Quality Grade | 670  | Half Baths  |    |
| C | OPF  | OPEN PORCH FINISHE   | 0          | 172       | 0        | •                  | ,                   | addity Ordao  | 070  | rian Batrio |    |
|   |      |                      |            |           |          | Condition          | VG                  | Wall Type     | 03   | Heat Type   | 6  |
|   |      |                      |            |           |          | % Good             | 100.00              |               | 00   |             | ٠  |
|   |      |                      |            |           |          | Functional Obsol   |                     | Foundation    | 3    | Fireplaces  |    |
|   |      | TOTALS               | 2,245      | 2,861     | 2,245    | Building RCNLD     | 264.104             | Roof Cover    | 3    | Type AC     | 03 |