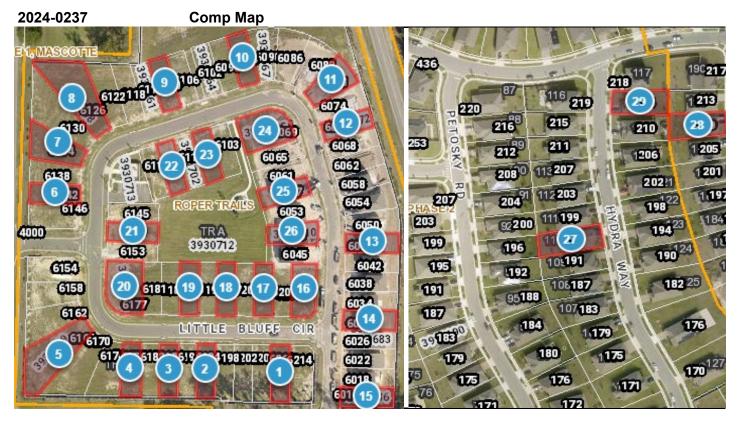

|                                                                                               | GOMPLE                                                   | edevicie                                         | ax of the val                                               | LUEADUUSTME                                             | NT EQARD (N                                                                                                     |                                                                                                                                                               |
|-----------------------------------------------------------------------------------------------|----------------------------------------------------------|--------------------------------------------------|-------------------------------------------------------------|---------------------------------------------------------|-----------------------------------------------------------------------------------------------------------------|---------------------------------------------------------------------------------------------------------------------------------------------------------------|
| Petition # 20                                                                                 | 34-02:                                                   |                                                  | County Lake                                                 |                                                         | ax year <b>2024</b>                                                                                             | Date received 9.12.2                                                                                                                                          |
|                                                                                               |                                                          | COI                                              | ARLEVED BY TA                                               | he permoner                                             | 1987 - 1988 - 1988 - 1988 - 1988 - 1988 - 1988 - 1988 - 1988 - 1988 - 1988 - 1988 - 1988 - 1988 - 1988 - 1988 - |                                                                                                                                                               |
| PART 1. Taxpaye                                                                               |                                                          |                                                  | P                                                           | <u> </u>                                                |                                                                                                                 |                                                                                                                                                               |
| Taxpayer name: Am                                                                             |                                                          | ent, LLC; AMH D                                  | evelopment, LLC                                             | Representative: I<br>Parcel ID and                      | Ryan, LLC c/o                                                                                                   | Robert Peyton                                                                                                                                                 |
| Mailing address<br>for notices                                                                | Ryan, LLC<br>16220 North S<br>Scottsdale, A              | Scottsdale Rd,<br>Z 85254                        | Ste 650                                                     | physical address<br>or TPP account #                    | 11-22-24-060<br>6134 Little B                                                                                   |                                                                                                                                                               |
| Phone 954-740-62                                                                              | 240                                                      |                                                  |                                                             | Email                                                   | ResidentialAp                                                                                                   | opeals@ryan.com                                                                                                                                               |
| The standard way t                                                                            |                                                          |                                                  |                                                             |                                                         |                                                                                                                 |                                                                                                                                                               |
| I am filing this p<br>documents that                                                          |                                                          |                                                  | lline. I have attac                                         | hed a statement of                                      | of the reasons I                                                                                                | filed late and any                                                                                                                                            |
| your evidence to<br>evidence. The \<br>Type of Property                                       | o the value adjust<br>/AB or special r                   | stment board on agistrate rulin s Industrial :   | elerk. Florida law a<br>ng will occur unde                  | llows the property are the same statuto                 | appraiser to cros<br>ory guidelines as<br>charge                                                                | st submit duplicate copies of<br>ss examine or object to your<br>s if you were present.)<br>Historic, commercial or nonprofi<br>Business machinery, equipment |
| PART 2. Reason                                                                                | for Petition                                             |                                                  |                                                             | one, file a separ                                       |                                                                                                                 |                                                                                                                                                               |
| ☑ Real property v ☐ Denial of classif                                                         | alue (check on<br>īcation                                |                                                  |                                                             | Denial of exe                                           | mption Select o                                                                                                 | or enter type:                                                                                                                                                |
| Parent/grandpa<br>Property was no<br>Tangible persona<br>return required b<br>Refund of taxes | t substantially o<br>al property valu<br>y s.193.052. (s | ie (You must<br>.194.034, F.S                    | have timely filed                                           | (Include a dat<br>a_Qualifying impro                    | e-stamped cop<br>ovement (s. 193.<br>control (s. 193.1                                                          | ption or classification<br>y of application.)<br>1555(5), F.S.) or change of<br>55(3), 193.1554(5), or                                                        |
|                                                                                               |                                                          |                                                  |                                                             | rcels, or accounts<br>1(3)(e), (f), and (g              |                                                                                                                 | rty appraiser's                                                                                                                                               |
| by the request group.                                                                         | ed time. For sir                                         | gle joint petitic                                | ons for multiple un                                         |                                                         | ounts, provide th                                                                                               | nutes. The VAB is not bound<br>the time needed for the entire<br>ates.                                                                                        |
| You have the right<br>evidence directly to<br>appraiser's evidence                            | to exchange e<br>the property a<br>ce. At the heari      | vidence with t<br>ppraiser at le<br>ng, you have | he property appra<br>ast 15 days befor<br>the right to have | aiser. To initiate the the hearing and witnesses sworn. | ne exchange, yo<br>I make a writter                                                                             | ou must submit your<br>n request for the property                                                                                                             |
| of your property re                                                                           | cord card conta<br>ed. When the p                        | iining informa<br>roperty appra                  | tion relevant to th                                         | e computation of                                        | your current as                                                                                                 | e property appraiser a copy<br>sessment, with confidentia<br>d the property record card                                                                       |
|                                                                                               |                                                          |                                                  |                                                             |                                                         |                                                                                                                 |                                                                                                                                                               |